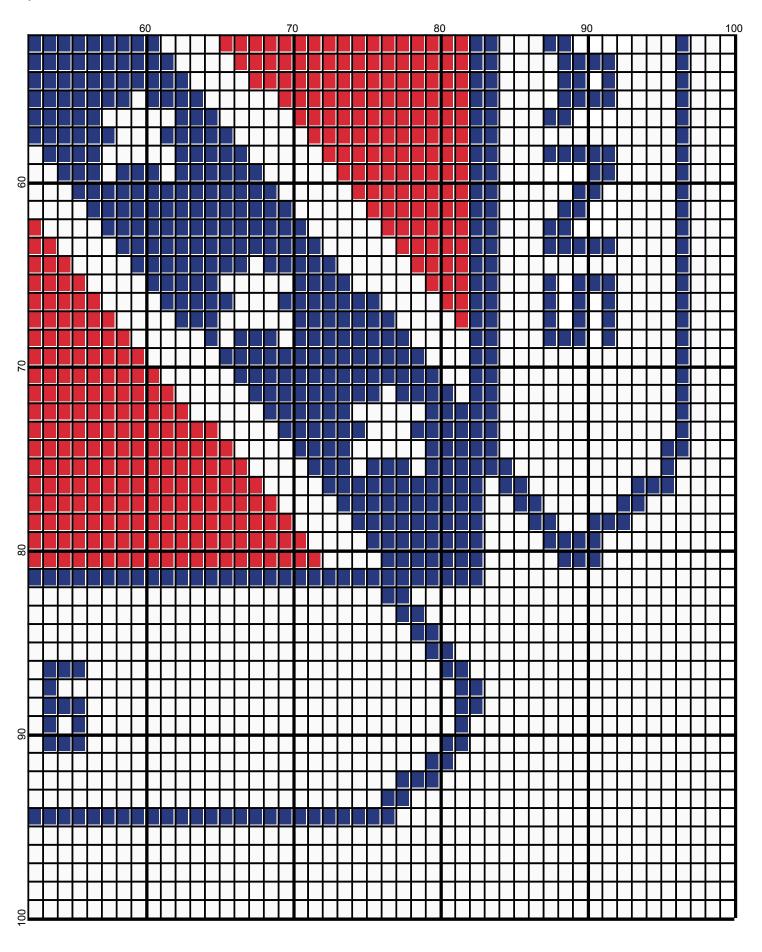

## <No Title>

Author: Donna Hammell

Website: www.donnascrochetshoppe.com Grid Size: 100W x 100H

**Design Area:** 9.90" x 12.50" (99 x 100 stitches)

Legend:

[2] 001 RH912 Cherry Red [2] 001 RH849 Olympic Blue [2] 001 rh001 White

TO START: CHAIN ONE MORE STITCH THAN GRAPH.

YOU WILL NEED TO ADD STITCHES TO MAKE THE PIECE WIDER, AND ADD ROWS TO MAKE IT LONGER. THE DESIGN IS CENTERED, SO ADD STITCHES EVENLY TO BOTH SIDES.

ESTIMATED RED HEART YARN NEEDED:

BLUE:3 OUNCES WHITE: 6 OUNCES RED: 2 OUNCES