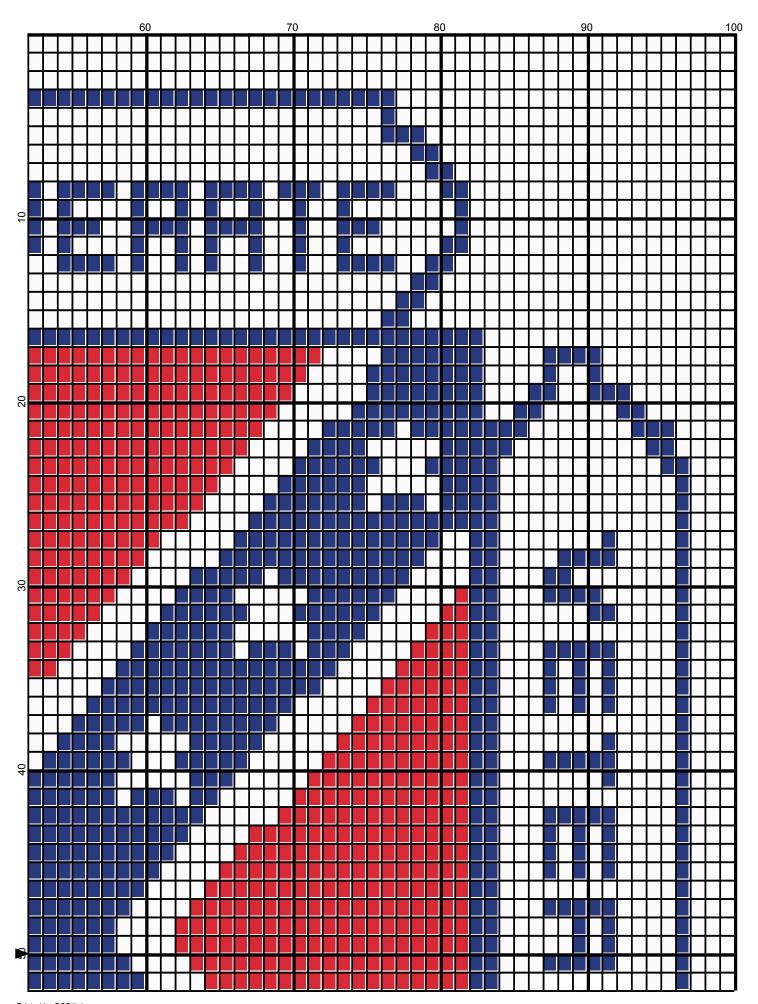

## <No Title>

Author: Donna Hammell

Website: www.donnascrochetshoppe.com Grid Size: 100W x 100H

**Design Area:** 9.90" x 12.50" (99 x 100 stitches)

Legend:

[2] 001 RH912 Cherry Red [2] 001 RH849 Olympic Blue [2] 001 rh001 White

TO START: CHAIN ONE MORE STITCH THAN GRAPH.

YOU WILL NEED TO ADD STITCHES TO MAKE THE PIECE WIDER, AND ADD ROWS TO MAKE IT LONGER. THE DESIGN IS CENTERED, SO ADD STITCHES EVENLY TO BOTH SIDES.

ESTIMATED RED HEART YARN NEEDED:

BLUE:3 OUNCES WHITE: 6 OUNCES RED: 2 OUNCES