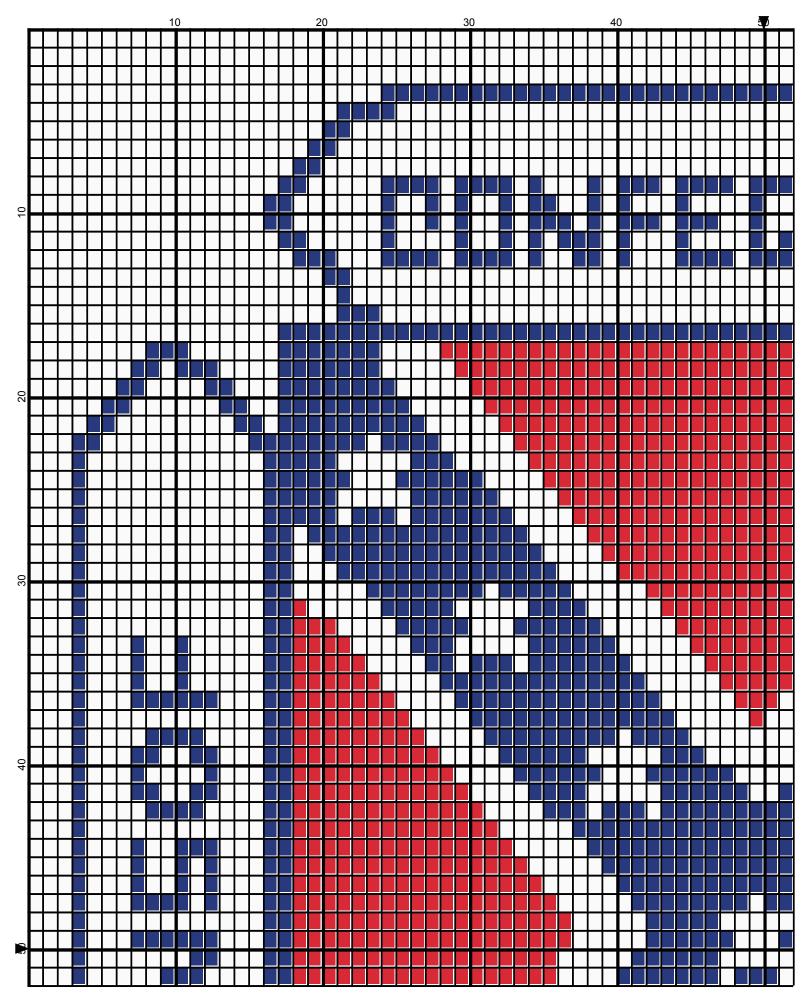

## <No Title>

Author: Donna Hammell

Website: www.donnascrochetshoppe.com Grid Size: 100W x 100H

**Design Area:** 9.90" x 12.50" (99 x 100 stitches)

Legend:

[2] 001 RH912 Cherry Red [2] 001 RH849 Olympic Blue [2] 001 rh001 White

TO START: CHAIN ONE MORE STITCH THAN GRAPH.

YOU WILL NEED TO ADD STITCHES TO MAKE THE PIECE WIDER, AND ADD ROWS TO MAKE IT LONGER. THE DESIGN IS CENTERED, SO ADD STITCHES EVENLY TO BOTH SIDES.

ESTIMATED RED HEART YARN NEEDED:

BLUE:3 OUNCES WHITE: 6 OUNCES RED: 2 OUNCES