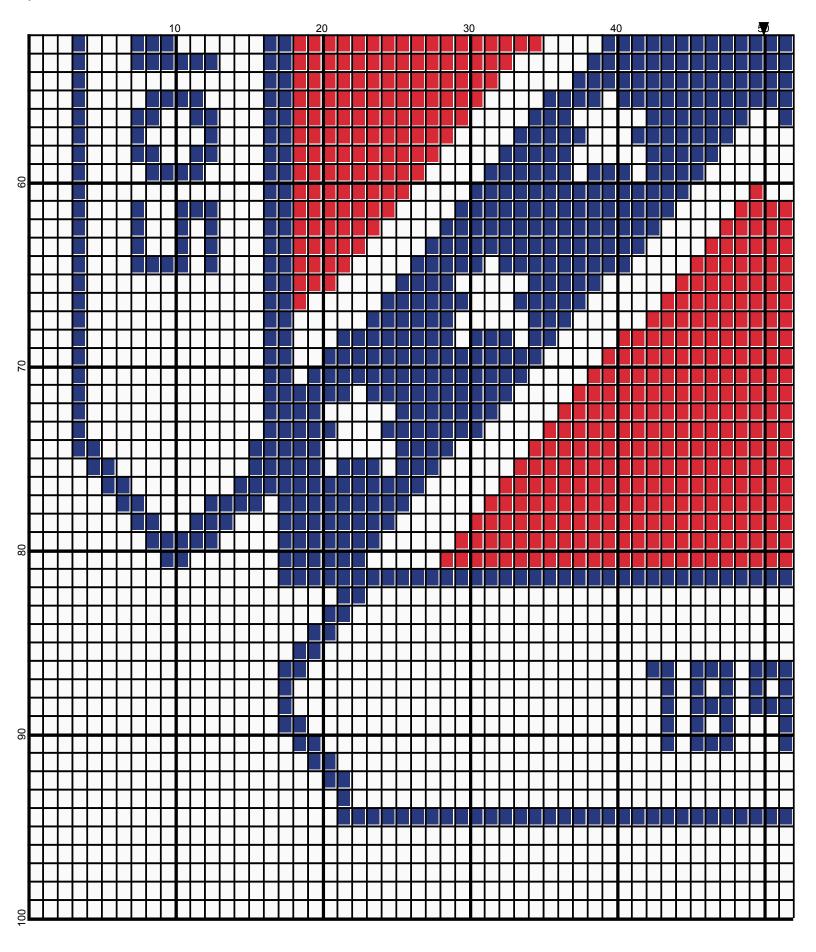

## <No Title>

Author: Donna Hammell

Website: www.donnascrochetshoppe.com Grid Size: 100W x 100H

**Design Area:** 9.90" x 12.50" (99 x 100 stitches)

Legend:

[2] 001 RH912 Cherry Red [2] 001 RH849 Olympic Blue [2] 001 rh001 White

TO START: CHAIN ONE MORE STITCH THAN GRAPH.

YOU WILL NEED TO ADD STITCHES TO MAKE THE PIECE WIDER, AND ADD ROWS TO MAKE IT LONGER. THE DESIGN IS CENTERED, SO ADD STITCHES EVENLY TO BOTH SIDES.

ESTIMATED RED HEART YARN NEEDED:

BLUE:3 OUNCES WHITE: 6 OUNCES RED: 2 OUNCES