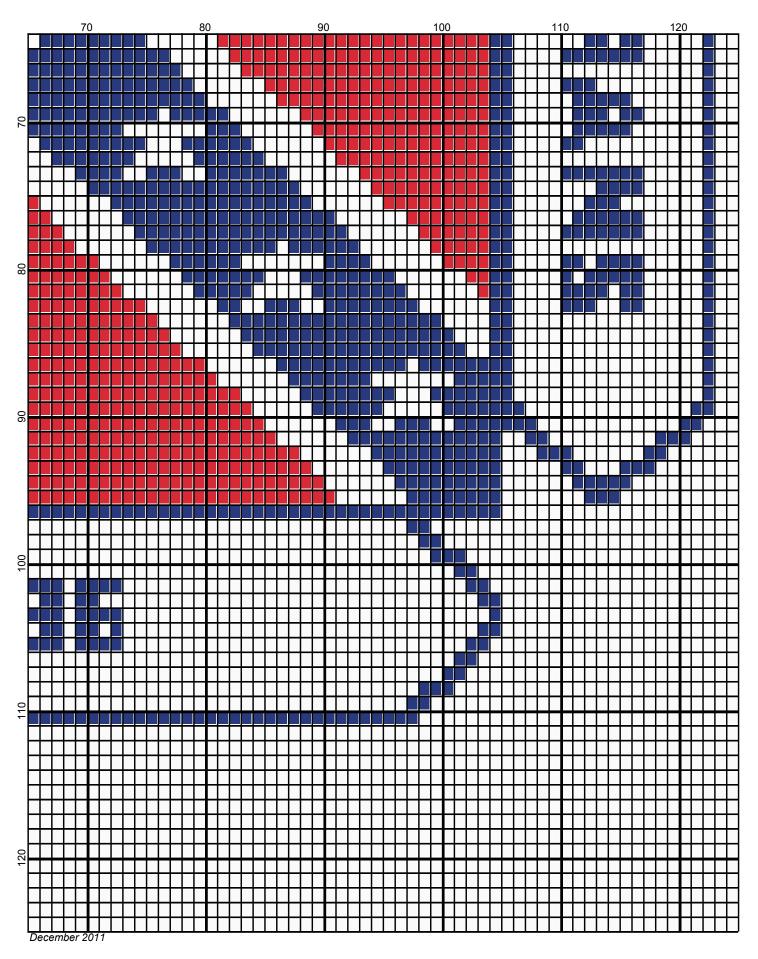

# confederate\_veterans

| Author:      | Donna Hammell                        |
|--------------|--------------------------------------|
| Copyright:   | December 2011                        |
| Website:     | www.donnascrochetshoppe.com          |
| Grid Size:   | 125W x 125H                          |
| Design Area: | 12.50" x 15.63" (125 x 125 stitches) |

Legend: ■ [2] 001 RH912 Cherry Red ■ [2] 001 RH849 Olympic Blue □ [2] 001 rh001 White

Instructions for using the graph.

GAUGE= 5 STS = 1" 4 ROWS = 1"

I USED SIZE "H" AFGHAN HOOK, USE WHATEVER SIZE GIVES YOU THE CORRECT GAUGE. CAN BE DONE IN AFGHAN STITCH OR SINGLE CROCHET.

EACH SQUARE ON THE GRAPH REPRESENTS 1 STITCH. FOR SINGLE CROCHET READ THE CHART FROM RIGHT TO LEFT, AND THEN LEFT TO RIGHT. IF USING AFGHAN STITCH ALWAYS READ FROM THE RIGHT.

TO START: CHAIN ONE MORE STITCH THAN GRAPH.

YOU WILL NEED TO ADD STITCHES TO MAKE THE PIECE WIDER, AND ADD ROWS TO MAKE IT LONGER. THE DESIGN IS CENTERED, SO ADD STITCHES EVENLY TO BOTH SIDES.

ESTIMATED RED HEART YARN NEEDED: BLUE:4 OUNCES WHITE: 11 OUNCES RED: 3 OUNCES