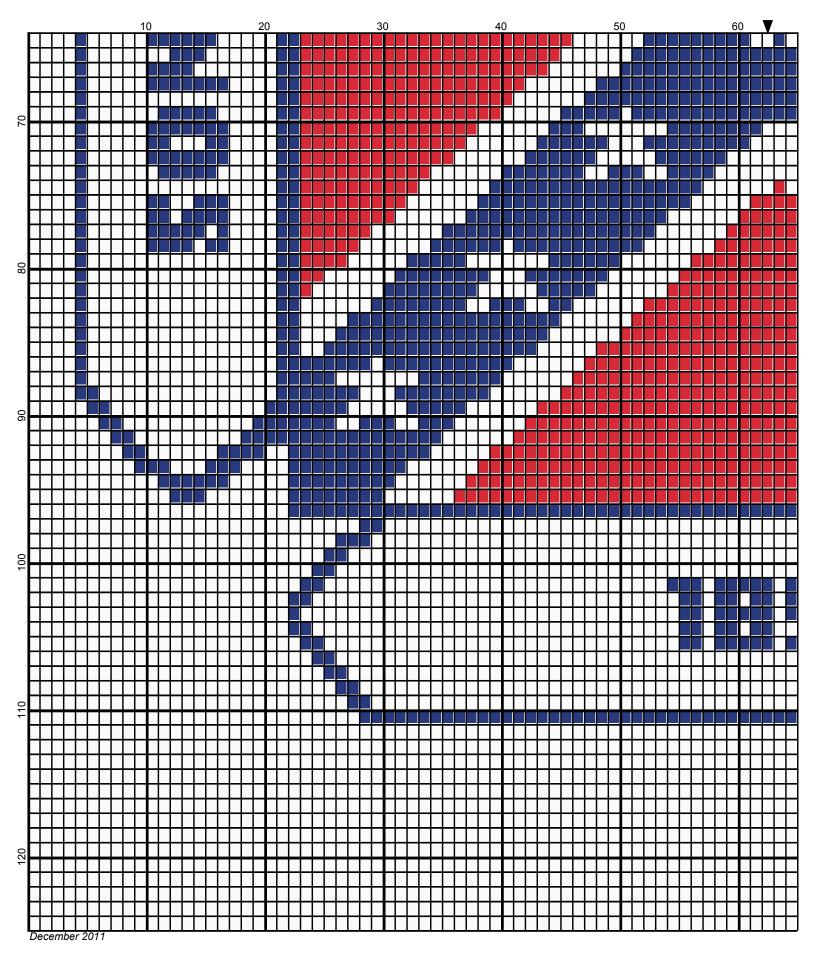

# confederate\_veterans

| Author:      | Donna Hammell                        |
|--------------|--------------------------------------|
| Copyright:   | December 2011                        |
| Website:     | www.donnascrochetshoppe.com          |
| Grid Size:   | 125W x 125H                          |
| Design Area: | 12.50" x 15.63" (125 x 125 stitches) |

Legend: ■ [2] 001 RH912 Cherry Red ■ [2] 001 RH849 Olympic Blue □ [2] 001 rh001 White

Instructions for using the graph.

GAUGE= 5 STS = 1" 4 ROWS = 1"

I USED SIZE "H" AFGHAN HOOK, USE WHATEVER SIZE GIVES YOU THE CORRECT GAUGE. CAN BE DONE IN AFGHAN STITCH OR SINGLE CROCHET.

EACH SQUARE ON THE GRAPH REPRESENTS 1 STITCH. FOR SINGLE CROCHET READ THE CHART FROM RIGHT TO LEFT, AND THEN LEFT TO RIGHT. IF USING AFGHAN STITCH ALWAYS READ FROM THE RIGHT.

TO START: CHAIN ONE MORE STITCH THAN GRAPH.

YOU WILL NEED TO ADD STITCHES TO MAKE THE PIECE WIDER, AND ADD ROWS TO MAKE IT LONGER. THE DESIGN IS CENTERED, SO ADD STITCHES EVENLY TO BOTH SIDES.

ESTIMATED RED HEART YARN NEEDED: BLUE:4 OUNCES WHITE: 11 OUNCES RED: 3 OUNCES