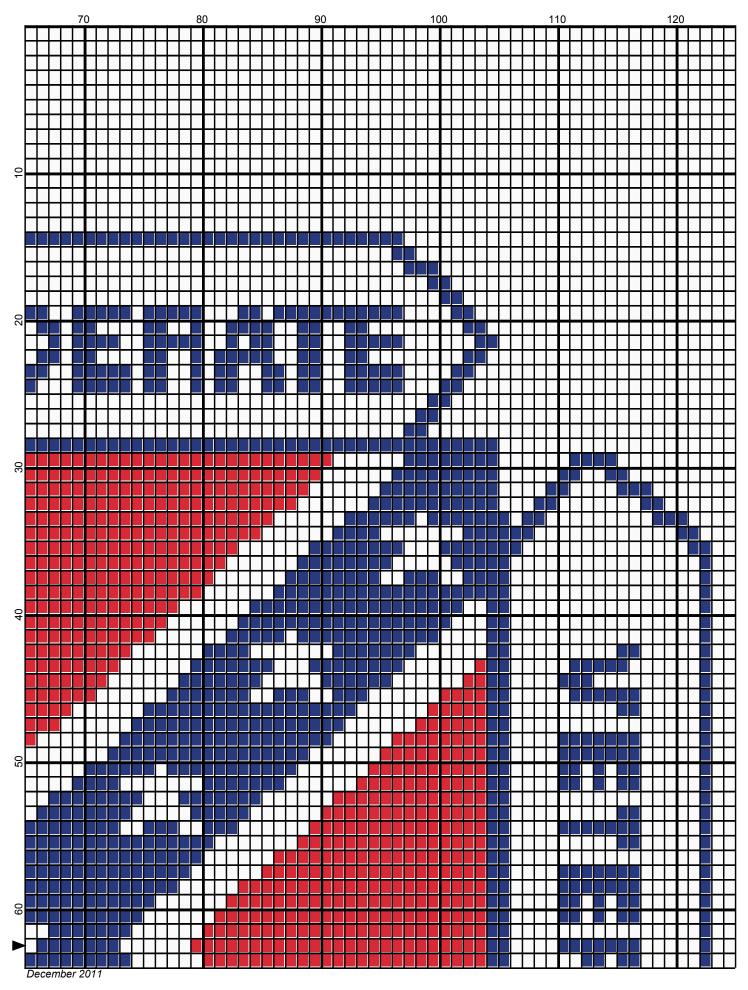

# confederate\_veterans

| Author:      | Donna Hammell                        |
|--------------|--------------------------------------|
| Copyright:   | December 2011                        |
| Website:     | www.donnascrochetshoppe.com          |
| Grid Size:   | 125W x 125H                          |
| Design Area: | 12.50" x 15.63" (125 x 125 stitches) |

Legend: ■ [2] 001 RH912 Cherry Red ■ [2] 001 RH849 Olympic Blue □ [2] 001 rh001 White

Instructions for using the graph.

GAUGE= 5 STS = 1" 4 ROWS = 1"

I USED SIZE "H" AFGHAN HOOK, USE WHATEVER SIZE GIVES YOU THE CORRECT GAUGE. CAN BE DONE IN AFGHAN STITCH OR SINGLE CROCHET.

EACH SQUARE ON THE GRAPH REPRESENTS 1 STITCH. FOR SINGLE CROCHET READ THE CHART FROM RIGHT TO LEFT, AND THEN LEFT TO RIGHT. IF USING AFGHAN STITCH ALWAYS READ FROM THE RIGHT.

TO START: CHAIN ONE MORE STITCH THAN GRAPH.

YOU WILL NEED TO ADD STITCHES TO MAKE THE PIECE WIDER, AND ADD ROWS TO MAKE IT LONGER. THE DESIGN IS CENTERED, SO ADD STITCHES EVENLY TO BOTH SIDES.

ESTIMATED RED HEART YARN NEEDED: BLUE:4 OUNCES WHITE: 11 OUNCES RED: 3 OUNCES