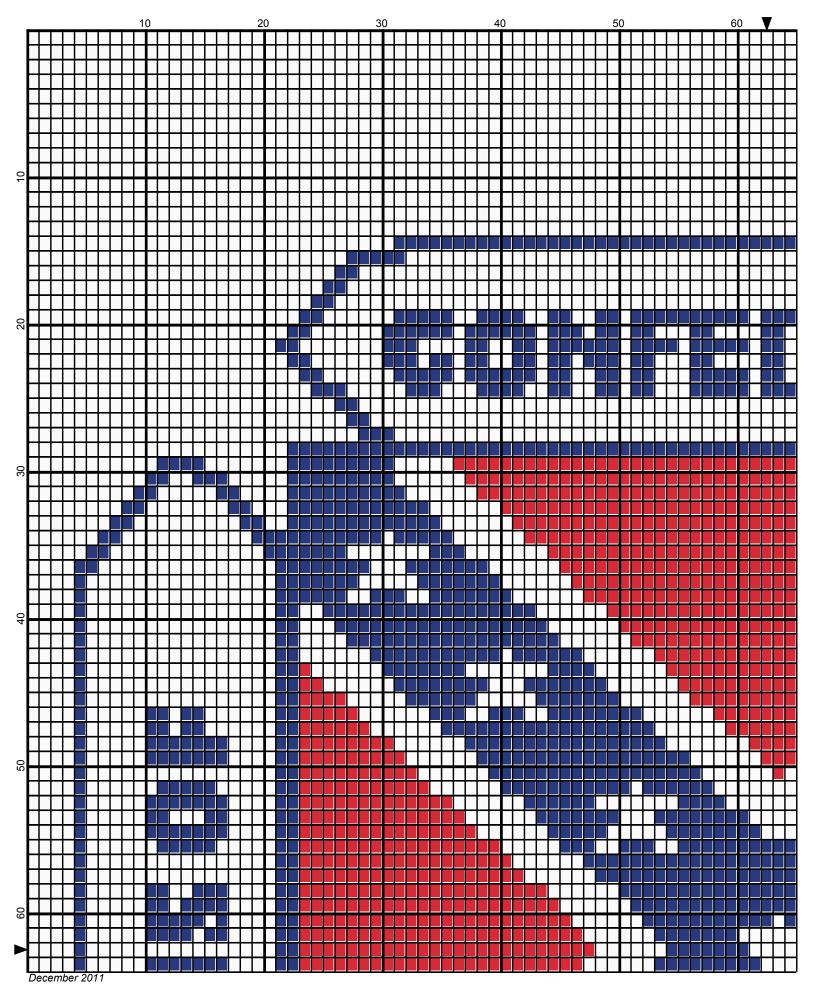

# confederate\_veterans

| Author:      | Donna Hammell                        |
|--------------|--------------------------------------|
| Copyright:   | December 2011                        |
| Website:     | www.donnascrochetshoppe.com          |
| Grid Size:   | 125W x 125H                          |
| Design Area: | 12.50" x 15.63" (125 x 125 stitches) |

Legend: ■ [2] 001 RH912 Cherry Red ■ [2] 001 RH849 Olympic Blue □ [2] 001 rh001 White

Instructions for using the graph.

GAUGE= 5 STS = 1" 4 ROWS = 1"

I USED SIZE "H" AFGHAN HOOK, USE WHATEVER SIZE GIVES YOU THE CORRECT GAUGE. CAN BE DONE IN AFGHAN STITCH OR SINGLE CROCHET.

EACH SQUARE ON THE GRAPH REPRESENTS 1 STITCH. FOR SINGLE CROCHET READ THE CHART FROM RIGHT TO LEFT, AND THEN LEFT TO RIGHT. IF USING AFGHAN STITCH ALWAYS READ FROM THE RIGHT.

TO START: CHAIN ONE MORE STITCH THAN GRAPH.

YOU WILL NEED TO ADD STITCHES TO MAKE THE PIECE WIDER, AND ADD ROWS TO MAKE IT LONGER. THE DESIGN IS CENTERED, SO ADD STITCHES EVENLY TO BOTH SIDES.

ESTIMATED RED HEART YARN NEEDED: BLUE:4 OUNCES WHITE: 11 OUNCES RED: 3 OUNCES