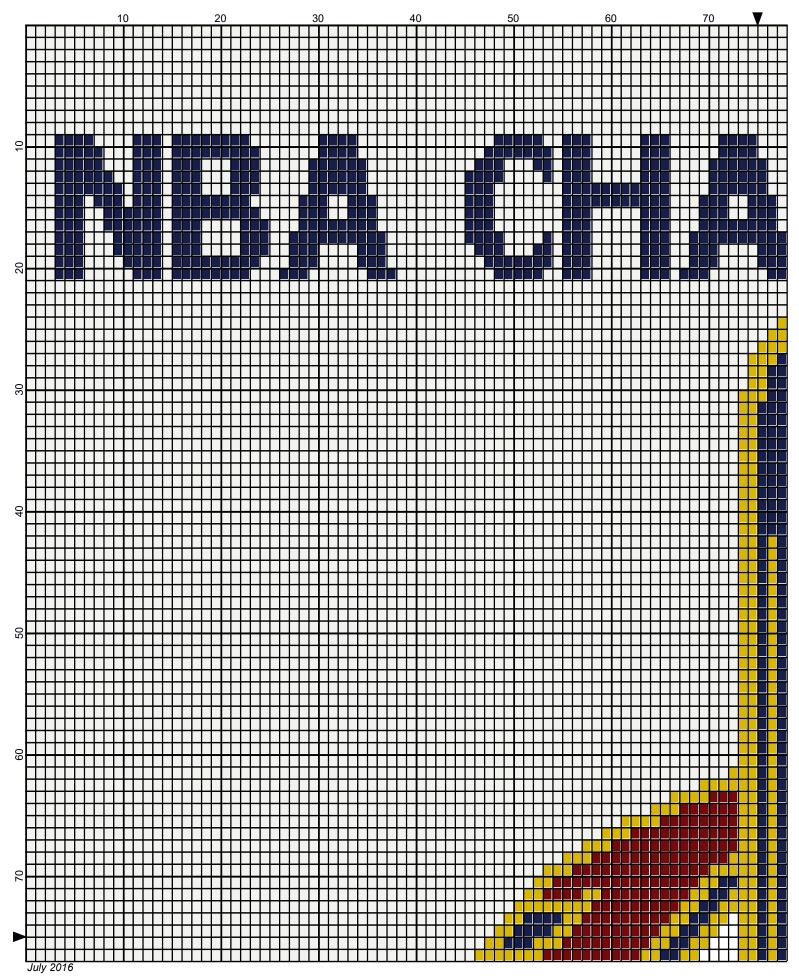

# cleveland\_cavaliers\_champs\_2016

| Author:<br>Copyright: | Donna Hammell<br>July 2016           |
|-----------------------|--------------------------------------|
| Website:              | www.donnascrochetshoppe.com          |
| Grid Size:            | 150W x 150H                          |
| Design Area:          | 15.00" x 18.75" (150 x 150 stitches) |

Legend: [2] RHS 319 Cherry Red [2] RHS 321 Gold [2] RHS 387 Soft navy

[2] RHS 316 Soft White

Instructions for using the graph.

GAUGE= 5 STS = 1" 4 ROWS = 1"

I USED SIZE "H" AFGHAN HOOK, USE WHATEVER SIZE GIVES YOU THE CORRECT GAUGE. CAN BE DONE IN AFGHAN STITCH OR SINGLE CROCHET.

EACH SQUARE ON THE GRAPH REPRESENTS 1 STITCH. FOR SINGLE CROCHET READ THE CHART FROM RIGHT TO LEFT, AND THEN LEFT TO RIGHT. IF USING AFGHAN STITCH ALWAYS READ FROM THE RIGHT.

TO START: CHAIN ONE MORE STITCH THAN GRAPH.

YOU WILL NEED TO ADD STITCHES TO MAKE THE PIECE WIDER, AND ADD ROWS TO MAKE IT LONGER. THE DESIGN IS CENTERED, SO ADD STITCHES EVENLY TO BOTH SIDES.

ESTIMATED RED HEART YARN NEEDED: WHITE :26 OUNCES NAVY 3 OUNCES GOLD: 2 OUNCES CHERRY RED:1 OUNCE