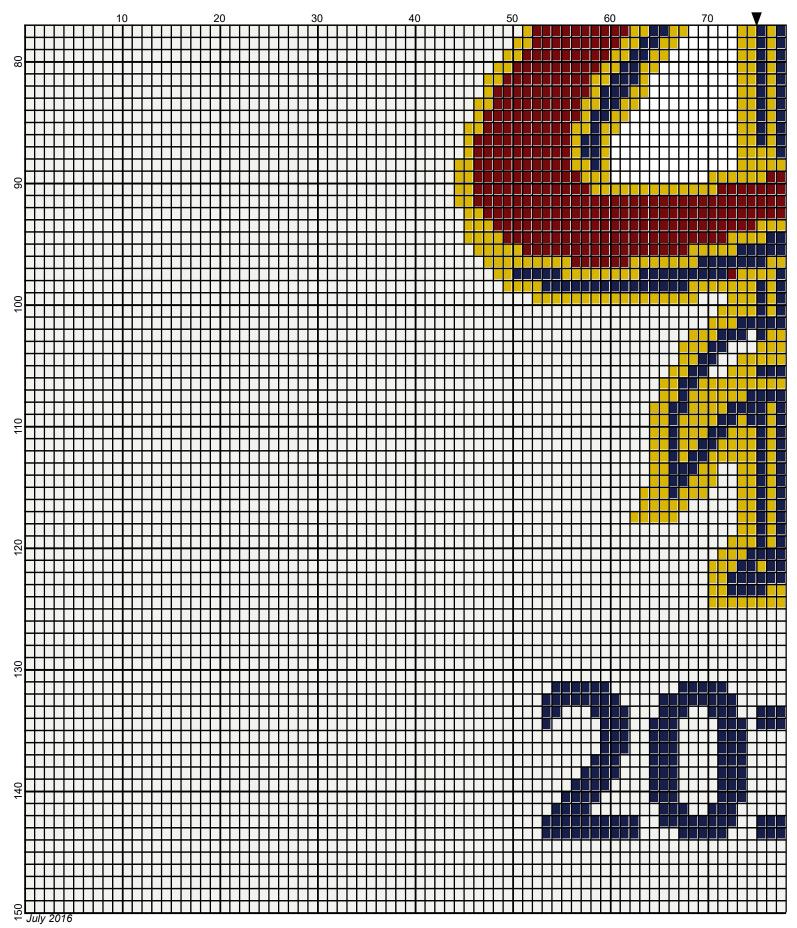

# cleveland\_cavaliers\_champs\_2016

| Author:<br>Copyright: | Donna Hammell<br>July 2016           |
|-----------------------|--------------------------------------|
| Website:              | www.donnascrochetshoppe.com          |
| Grid Size:            | 150W x 150H                          |
| Design Area:          | 15.00" x 18.75" (150 x 150 stitches) |

Legend: [2] RHS 319 Cherry Red [2] RHS 321 Gold [2] RHS 387 Soft navy

[2] RHS 316 Soft White

Instructions for using the graph.

GAUGE= 5 STS = 1" 4 ROWS = 1"

I USED SIZE "H" AFGHAN HOOK, USE WHATEVER SIZE GIVES YOU THE CORRECT GAUGE. CAN BE DONE IN AFGHAN STITCH OR SINGLE CROCHET.

EACH SQUARE ON THE GRAPH REPRESENTS 1 STITCH. FOR SINGLE CROCHET READ THE CHART FROM RIGHT TO LEFT, AND THEN LEFT TO RIGHT. IF USING AFGHAN STITCH ALWAYS READ FROM THE RIGHT.

TO START: CHAIN ONE MORE STITCH THAN GRAPH.

YOU WILL NEED TO ADD STITCHES TO MAKE THE PIECE WIDER, AND ADD ROWS TO MAKE IT LONGER. THE DESIGN IS CENTERED, SO ADD STITCHES EVENLY TO BOTH SIDES.

ESTIMATED RED HEART YARN NEEDED: WHITE :26 OUNCES NAVY 3 OUNCES GOLD: 2 OUNCES CHERRY RED:1 OUNCE