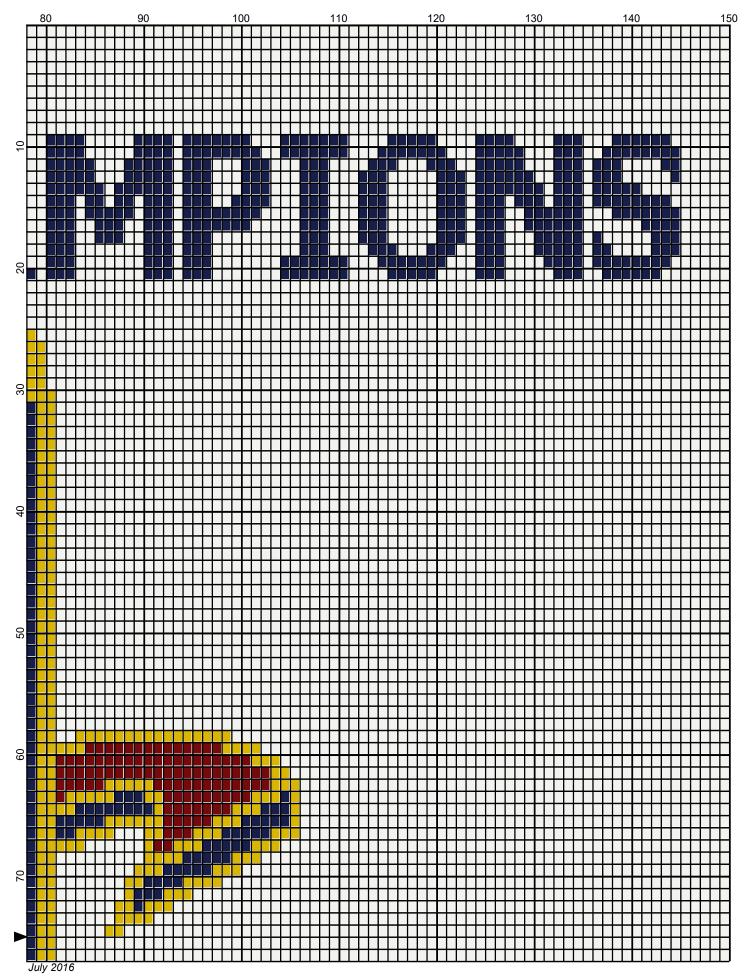

# cleveland\_cavaliers\_champs\_2016

| Author:<br>Copyright: | Donna Hammell<br>July 2016           |
|-----------------------|--------------------------------------|
| Website:              | www.donnascrochetshoppe.com          |
| Grid Size:            | 150W x 150H                          |
| Design Area:          | 15.00" x 18.75" (150 x 150 stitches) |

Legend: [2] RHS 319 Cherry Red [2] RHS 321 Gold [2] RHS 387 Soft navy

[2] RHS 316 Soft White

Instructions for using the graph.

GAUGE= 5 STS = 1" 4 ROWS = 1"

I USED SIZE "H" AFGHAN HOOK, USE WHATEVER SIZE GIVES YOU THE CORRECT GAUGE. CAN BE DONE IN AFGHAN STITCH OR SINGLE CROCHET.

EACH SQUARE ON THE GRAPH REPRESENTS 1 STITCH. FOR SINGLE CROCHET READ THE CHART FROM RIGHT TO LEFT, AND THEN LEFT TO RIGHT. IF USING AFGHAN STITCH ALWAYS READ FROM THE RIGHT.

TO START: CHAIN ONE MORE STITCH THAN GRAPH.

YOU WILL NEED TO ADD STITCHES TO MAKE THE PIECE WIDER, AND ADD ROWS TO MAKE IT LONGER. THE DESIGN IS CENTERED, SO ADD STITCHES EVENLY TO BOTH SIDES.

ESTIMATED RED HEART YARN NEEDED: WHITE :26 OUNCES NAVY 3 OUNCES GOLD: 2 OUNCES CHERRY RED:1 OUNCE