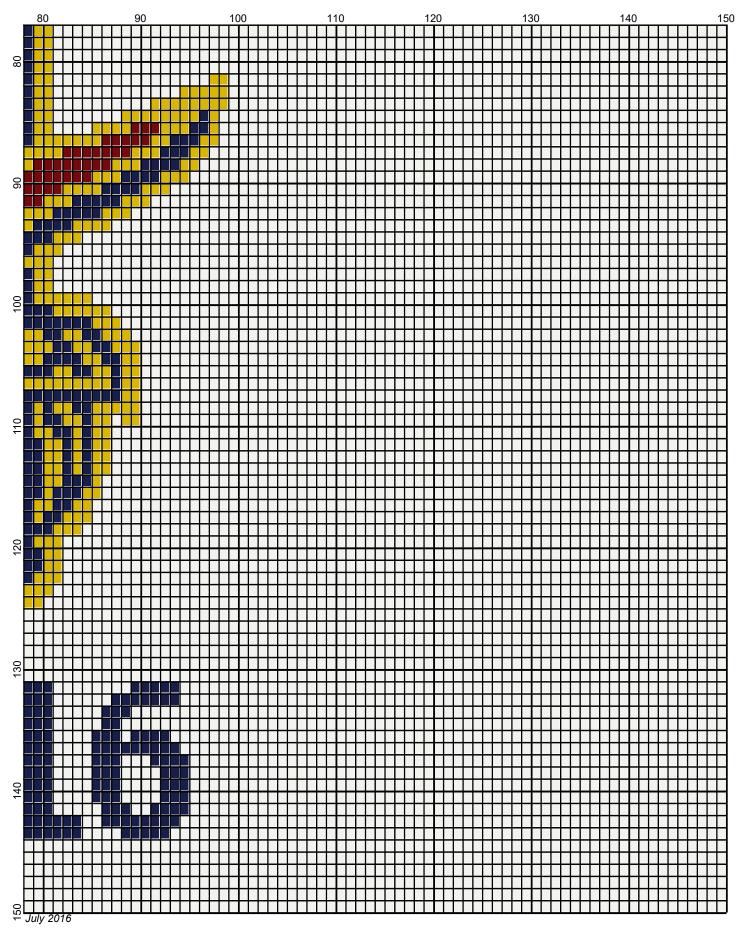

# cleveland\_cavaliers\_champs\_2016

| Author:<br>Copyright: | Donna Hammell<br>July 2016           |
|-----------------------|--------------------------------------|
| Website:              | www.donnascrochetshoppe.com          |
| Grid Size:            | 150W x 150H                          |
| Design Area:          | 15.00" x 18.75" (150 x 150 stitches) |

Legend: [2] RHS 319 Cherry Red [2] RHS 321 Gold [2] RHS 387 Soft navy

[2] RHS 316 Soft White

Instructions for using the graph.

GAUGE= 5 STS = 1" 4 ROWS = 1"

I USED SIZE "H" AFGHAN HOOK, USE WHATEVER SIZE GIVES YOU THE CORRECT GAUGE. CAN BE DONE IN AFGHAN STITCH OR SINGLE CROCHET.

EACH SQUARE ON THE GRAPH REPRESENTS 1 STITCH. FOR SINGLE CROCHET READ THE CHART FROM RIGHT TO LEFT, AND THEN LEFT TO RIGHT. IF USING AFGHAN STITCH ALWAYS READ FROM THE RIGHT.

TO START: CHAIN ONE MORE STITCH THAN GRAPH.

YOU WILL NEED TO ADD STITCHES TO MAKE THE PIECE WIDER, AND ADD ROWS TO MAKE IT LONGER. THE DESIGN IS CENTERED, SO ADD STITCHES EVENLY TO BOTH SIDES.

ESTIMATED RED HEART YARN NEEDED: WHITE :26 OUNCES NAVY 3 OUNCES GOLD: 2 OUNCES CHERRY RED:1 OUNCE