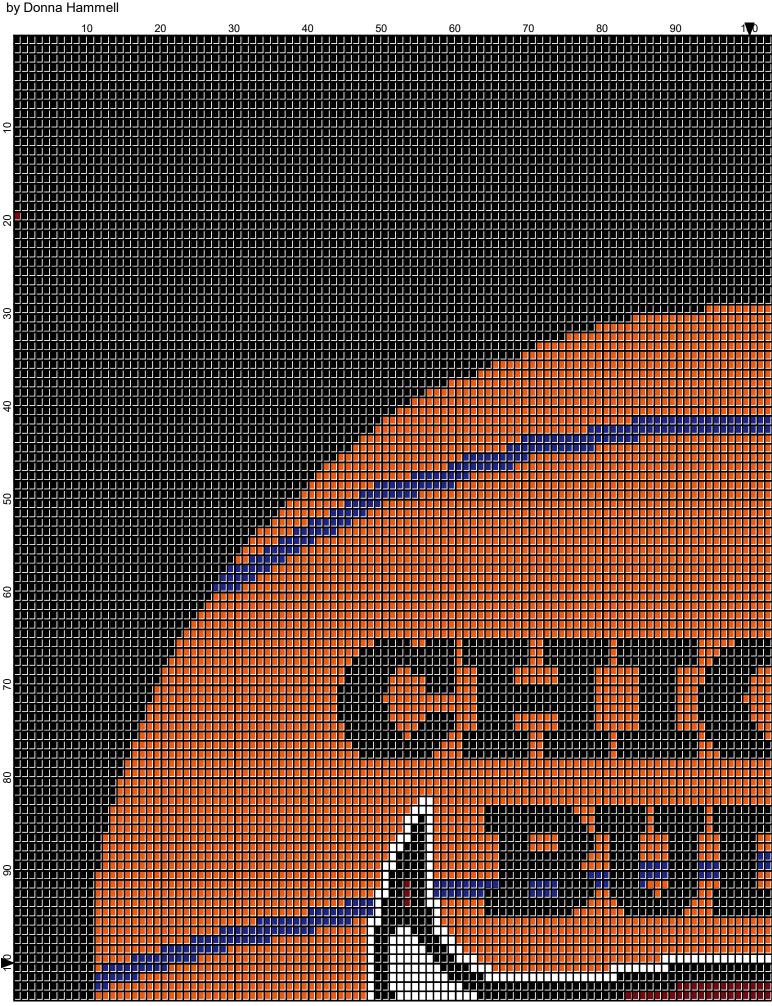

## <No Title>

| Author:                       | Donna Hammell                                                                |           |           |
|-------------------------------|------------------------------------------------------------------------------|-----------|-----------|
| Company:                      | Donna's Crochet Shoppe                                                       |           |           |
| Website:                      | www.donnascrochetshoppe.com                                                  |           |           |
| Grid Size:                    | 200W x 200H                                                                  |           |           |
| Design Area:                  | 20.00" x 25.00" (200 x 200 stitches)                                         |           |           |
| Legend:<br>[2] RHC<br>[2] RHC | 0253 Tangerine [2] RHC 312 Black<br>319 Cherry Red [2] RHC 0849 Olympic Blue | □ [2] RHC | 001 White |

Instructions for using the graph.

GAUGE= 5 STS = 1" 4 ROWS = 1"

I USED SIZE "H" AFGHAN HOOK, USE WHATEVER SIZE GIVES YOU THE CORRECT GAUGE. CAN BE DONE IN AFGHAN STITCH OR SINGLE CROCHET.

EACH SQUARE ON THE GRAPH REPRESENTS 1 STITCH. FOR SINGLE CROCHET READ THE CHART FROM RIGHT TO LEFT, AND THEN LEFT TO RIGHT. IF USING AFGHAN STITCH ALWAYS READ FROM THE RIGHT.

TO START: CHAIN ONE MORE STITCH THAN GRAPH.

IF YOU NEED TO ADD STITCHES TO MAKE THE PIECE WIDER, AND ADD ROWS TO MAKE IT LONGER. THE DESIGN IS CENTERED, SO ADD STITCHES EVENLY TO BOTH SIDES.

ESTIMATED RED HEART YARN NEEDED: BLACK:30 OUNCES SOFT WHITE: 32OUNCES BLUE: 2 OUNCES CHERRY RED: 2 OUNCES TANGERINE: 18 OUNCES