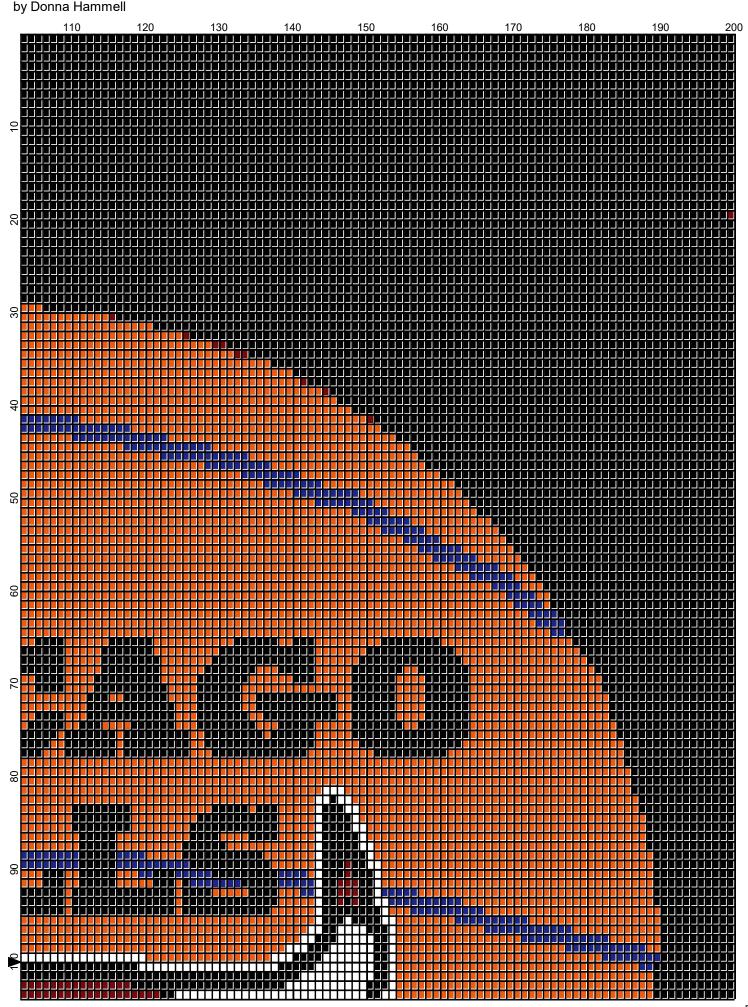

## <No Title>

| Author:                       | Donna Hammell                                                                |           |           |
|-------------------------------|------------------------------------------------------------------------------|-----------|-----------|
| Company:                      | Donna's Crochet Shoppe                                                       |           |           |
| Website:                      | www.donnascrochetshoppe.com                                                  |           |           |
| Grid Size:                    | 200W x 200H                                                                  |           |           |
| Design Area:                  | 20.00" x 25.00" (200 x 200 stitches)                                         |           |           |
| Legend:<br>[2] RHC<br>[2] RHC | 0253 Tangerine [2] RHC 312 Black<br>319 Cherry Red [2] RHC 0849 Olympic Blue | □ [2] RHC | 001 White |

Instructions for using the graph.

GAUGE= 5 STS = 1" 4 ROWS = 1"

I USED SIZE "H" AFGHAN HOOK, USE WHATEVER SIZE GIVES YOU THE CORRECT GAUGE. CAN BE DONE IN AFGHAN STITCH OR SINGLE CROCHET.

EACH SQUARE ON THE GRAPH REPRESENTS 1 STITCH. FOR SINGLE CROCHET READ THE CHART FROM RIGHT TO LEFT, AND THEN LEFT TO RIGHT. IF USING AFGHAN STITCH ALWAYS READ FROM THE RIGHT.

TO START: CHAIN ONE MORE STITCH THAN GRAPH.

IF YOU NEED TO ADD STITCHES TO MAKE THE PIECE WIDER, AND ADD ROWS TO MAKE IT LONGER. THE DESIGN IS CENTERED, SO ADD STITCHES EVENLY TO BOTH SIDES.

ESTIMATED RED HEART YARN NEEDED: BLACK:30 OUNCES SOFT WHITE: 32OUNCES BLUE: 2 OUNCES CHERRY RED: 2 OUNCES TANGERINE: 18 OUNCES