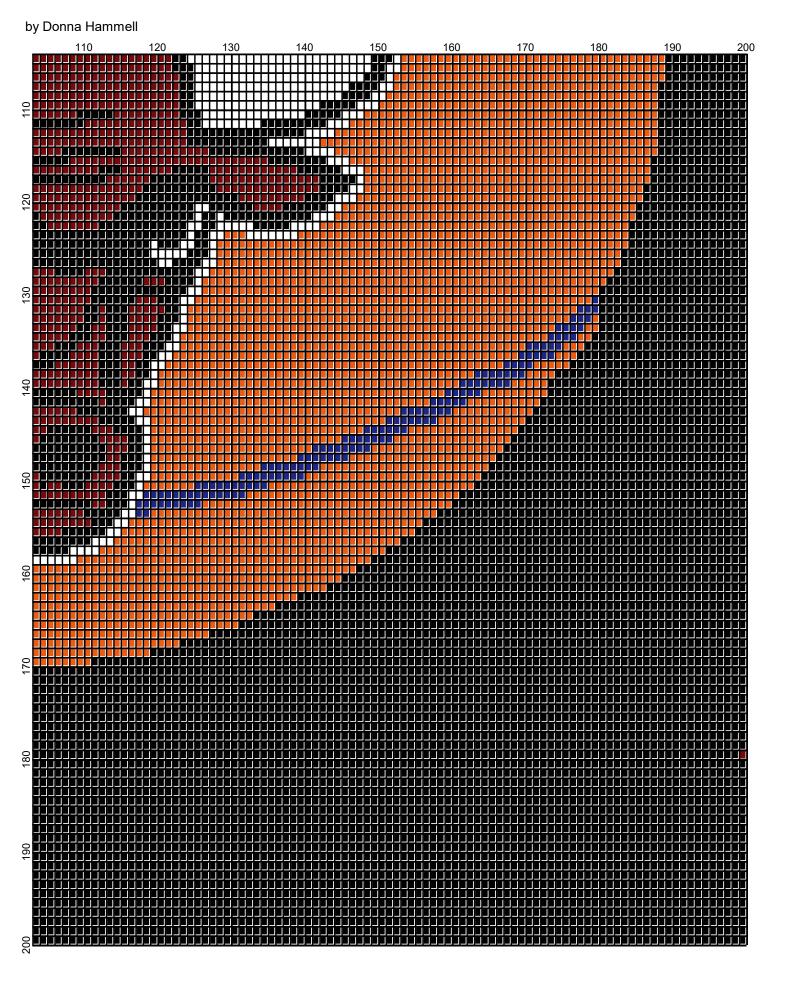

## <No Title>

| Author:                       | Donna Hammell                                                                |           |           |
|-------------------------------|------------------------------------------------------------------------------|-----------|-----------|
| Company:                      | Donna's Crochet Shoppe                                                       |           |           |
| Website:                      | www.donnascrochetshoppe.com                                                  |           |           |
| Grid Size:                    | 200W x 200H                                                                  |           |           |
| Design Area:                  | 20.00" x 25.00" (200 x 200 stitches)                                         |           |           |
| Legend:<br>[2] RHC<br>[2] RHC | 0253 Tangerine [2] RHC 312 Black<br>319 Cherry Red [2] RHC 0849 Olympic Blue | □ [2] RHC | 001 White |

Instructions for using the graph.

GAUGE= 5 STS = 1" 4 ROWS = 1"

I USED SIZE "H" AFGHAN HOOK, USE WHATEVER SIZE GIVES YOU THE CORRECT GAUGE. CAN BE DONE IN AFGHAN STITCH OR SINGLE CROCHET.

EACH SQUARE ON THE GRAPH REPRESENTS 1 STITCH. FOR SINGLE CROCHET READ THE CHART FROM RIGHT TO LEFT, AND THEN LEFT TO RIGHT. IF USING AFGHAN STITCH ALWAYS READ FROM THE RIGHT.

TO START: CHAIN ONE MORE STITCH THAN GRAPH.

IF YOU NEED TO ADD STITCHES TO MAKE THE PIECE WIDER, AND ADD ROWS TO MAKE IT LONGER. THE DESIGN IS CENTERED, SO ADD STITCHES EVENLY TO BOTH SIDES.

ESTIMATED RED HEART YARN NEEDED: BLACK:30 OUNCES SOFT WHITE: 32OUNCES BLUE: 2 OUNCES CHERRY RED: 2 OUNCES TANGERINE: 18 OUNCES