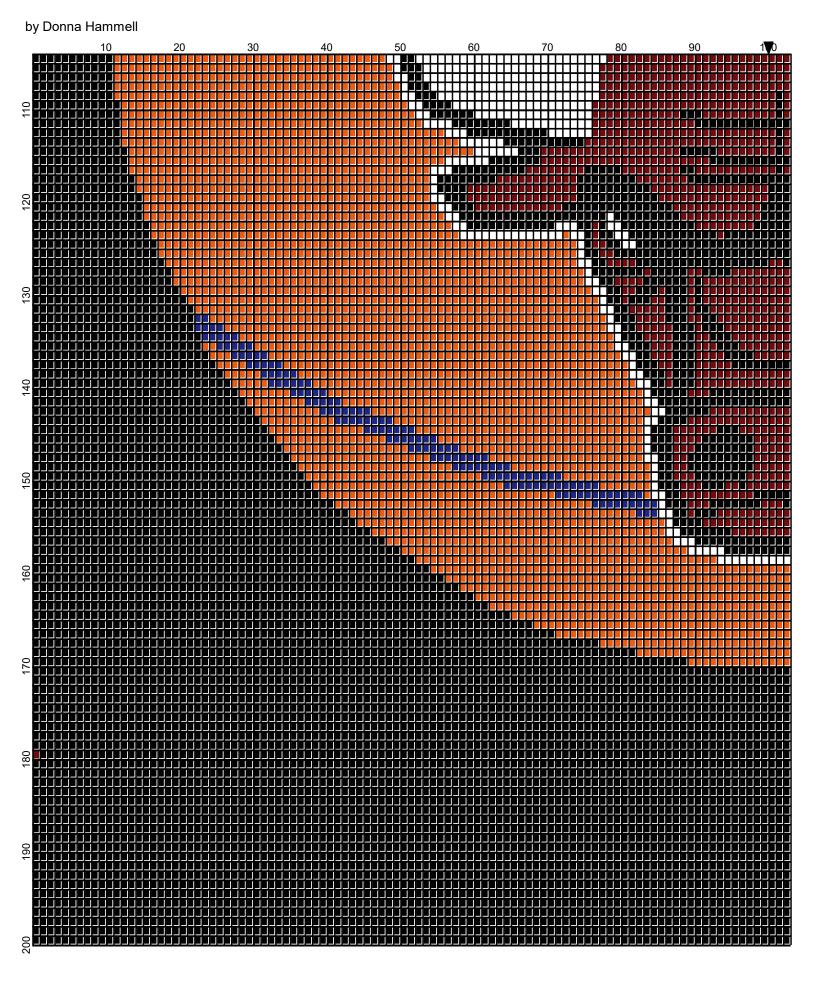

## <No Title>

| Author:                       | Donna Hammell                                                                |           |           |
|-------------------------------|------------------------------------------------------------------------------|-----------|-----------|
| Company:                      | Donna's Crochet Shoppe                                                       |           |           |
| Website:                      | www.donnascrochetshoppe.com                                                  |           |           |
| Grid Size:                    | 200W x 200H                                                                  |           |           |
| Design Area:                  | 20.00" x 25.00" (200 x 200 stitches)                                         |           |           |
| Legend:<br>[2] RHC<br>[2] RHC | 0253 Tangerine [2] RHC 312 Black<br>319 Cherry Red [2] RHC 0849 Olympic Blue | □ [2] RHC | 001 White |

Instructions for using the graph.

GAUGE= 5 STS = 1" 4 ROWS = 1"

I USED SIZE "H" AFGHAN HOOK, USE WHATEVER SIZE GIVES YOU THE CORRECT GAUGE. CAN BE DONE IN AFGHAN STITCH OR SINGLE CROCHET.

EACH SQUARE ON THE GRAPH REPRESENTS 1 STITCH. FOR SINGLE CROCHET READ THE CHART FROM RIGHT TO LEFT, AND THEN LEFT TO RIGHT. IF USING AFGHAN STITCH ALWAYS READ FROM THE RIGHT.

TO START: CHAIN ONE MORE STITCH THAN GRAPH.

IF YOU NEED TO ADD STITCHES TO MAKE THE PIECE WIDER, AND ADD ROWS TO MAKE IT LONGER. THE DESIGN IS CENTERED, SO ADD STITCHES EVENLY TO BOTH SIDES.

ESTIMATED RED HEART YARN NEEDED: BLACK:30 OUNCES SOFT WHITE: 32OUNCES BLUE: 2 OUNCES CHERRY RED: 2 OUNCES TANGERINE: 18 OUNCES