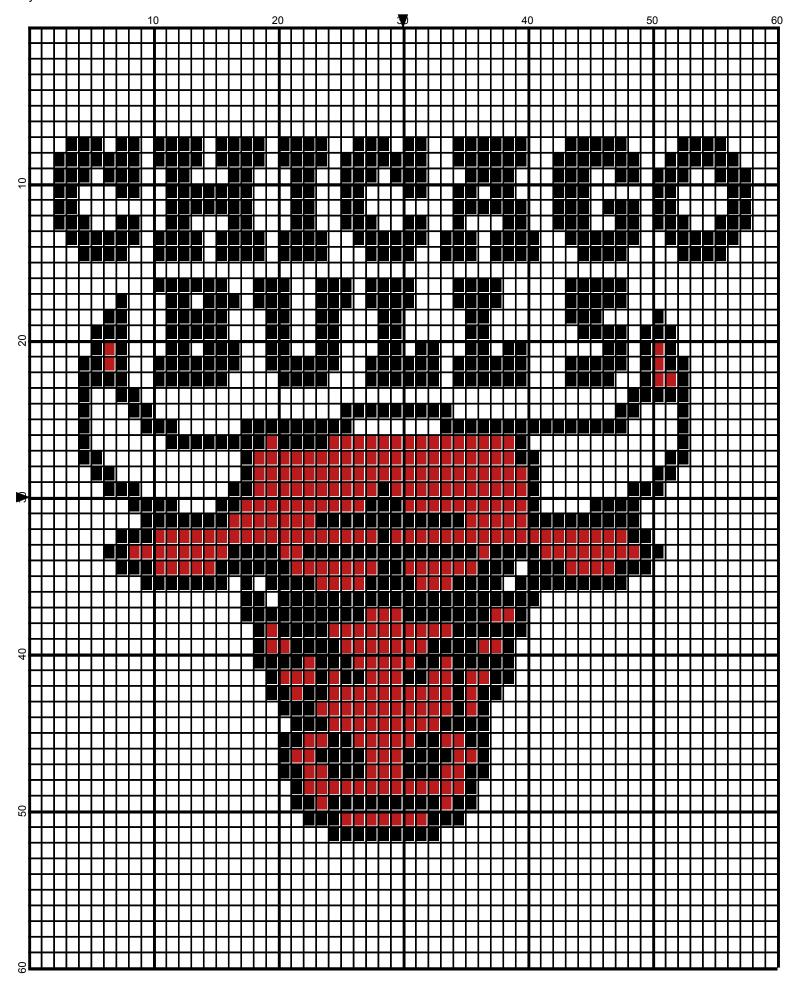

## <No Title>

Author: Donna Hammell

Website: www.donnascrochetshoppe.com

Grid Size: 60W x 60H

**Design Area:** 6.00" x 7.50" (60 x 60 stitches)

Legend:

■ [2] RHC 312 Black ■ [2] RHC 902 Jockey Red □ [2] RHC 001 White

Instructions for using the graph.

GAUGE= 5 STS = 1" 4 ROWS = 1"

I USED SIZE "H" AFGHAN HOOK,USE WHATEVER SIZE GIVES YOU THE CORRECT GAUGE. CAN BE DONE IN AFGHAN STITCH OR SINGLE CROCHET.

EACH SQUARE ON THE GRAPH REPRESENTS 1 STITCH. FOR SINGLE CROCHET READ THE CHART FROM RIGHT TO LEFT, AND THEN LEFT TO RIGHT. IF USING AFGHAN STITCH ALWAYS READ FROM THE RIGHT.

TO START: CHAIN ONE MORE STITCH THAN GRAPH.

**ESTIMATED YARN NEEDED** 

BLACK:1 OUNCE WHITE: 4 OUNCES

**CHERRY RED: 1 OUNCES**