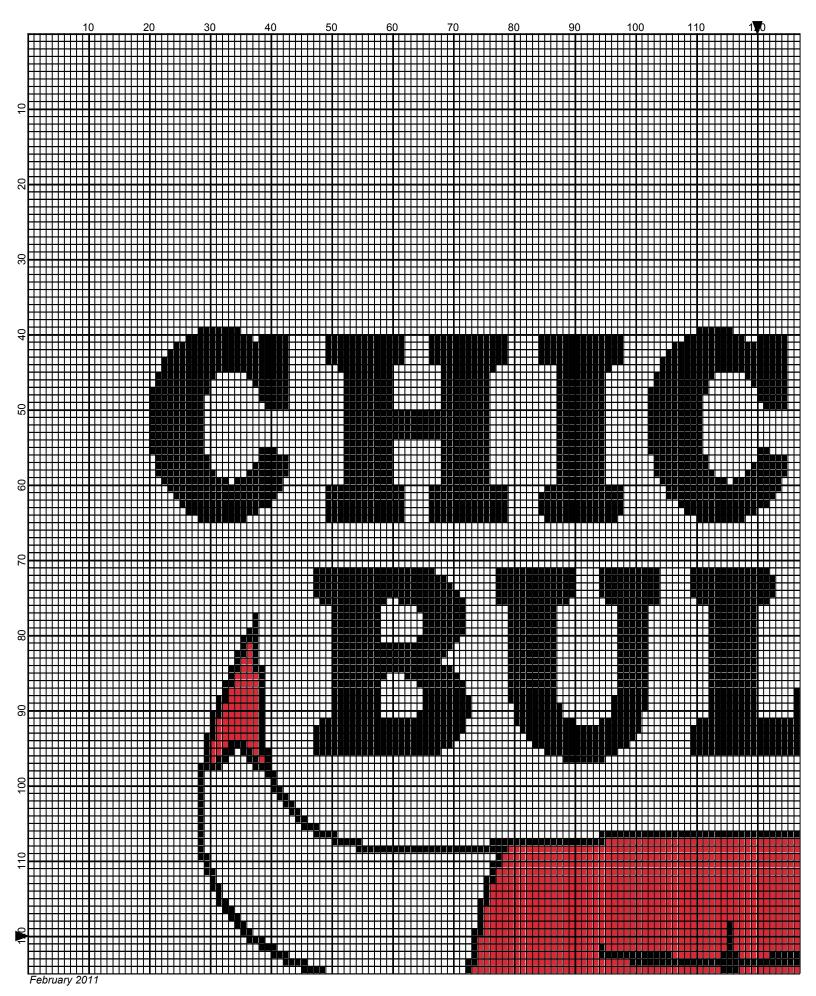

## Chicago Bulls

Author: Donna Hammell Copyright: February 2011

Website: www.donnascrochetshoppe.com

**Grid Size:** 240W x 240H

**Design Area:** 24.00" x 30.00" (240 x 240 stitches)

Legend:

■ [2] 001 RH012 Black ■ [2] 001 RH912 Cherry Red □ [2] 001 rh001 White

Instructions for using the graph.

GAUGE= 5 STS = 1" 4 ROWS = 1"

I USED SIZE "H" AFGHAN HOOK,USE WHATEVER SIZE GIVES YOU THE CORRECT GAUGE. CAN BE DONE IN AFGHAN STITCH OR SINGLE CROCHET.

EACH SQUARE ON THE GRAPH REPRESENTS 1 STITCH. FOR SINGLE CROCHET READ THE CHART FROM RIGHT TO LEFT, AND THEN LEFT TO RIGHT. IF USING AFGHAN STITCH ALWAYS READ FROM THE RIGHT.

TO START: CHAIN ONE MORE STITCH THAN GRAPH.

**ESTIMATED YARN NEEDED** 

BLACK: 8 OUNCES WHITE: 46 OUNCES CHERRY RED: 6 OUNCES