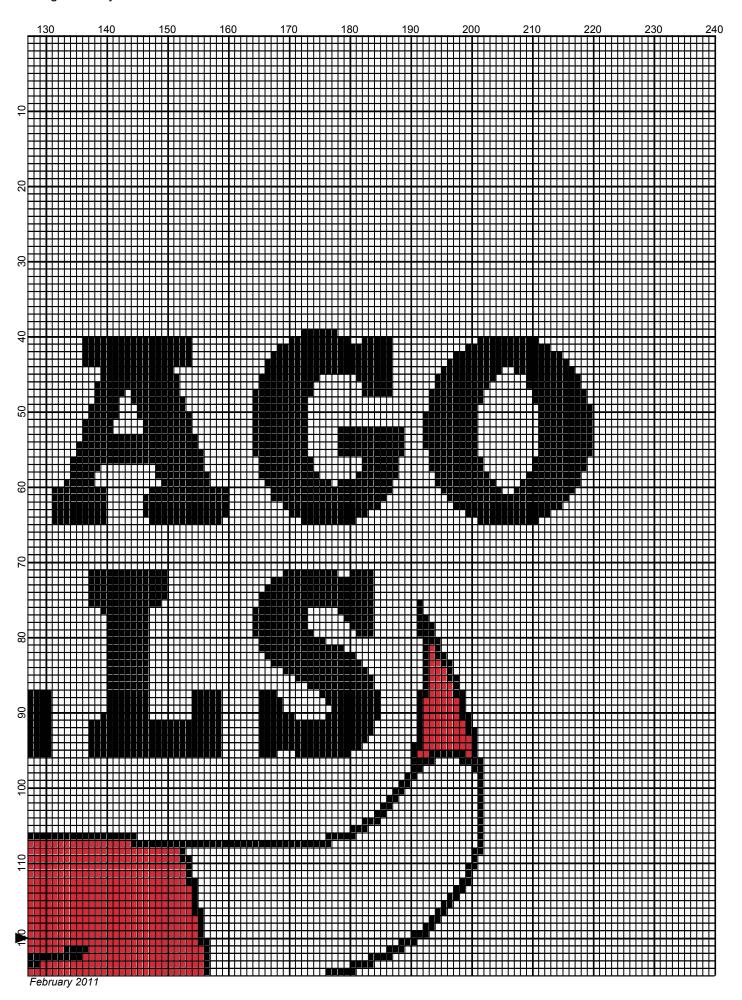

## Chicago Bulls

Author: Donna Hammell Copyright: February 2011

Website: www.donnascrochetshoppe.com

**Grid Size:** 240W x 240H

**Design Area:** 24.00" x 30.00" (240 x 240 stitches)

Legend:

■ [2] 001 RH012 Black ■ [2] 001 RH912 Cherry Red □ [2] 001 rh001 White

Instructions for using the graph.

GAUGE= 5 STS = 1" 4 ROWS = 1"

I USED SIZE "H" AFGHAN HOOK,USE WHATEVER SIZE GIVES YOU THE CORRECT GAUGE. CAN BE DONE IN AFGHAN STITCH OR SINGLE CROCHET.

EACH SQUARE ON THE GRAPH REPRESENTS 1 STITCH. FOR SINGLE CROCHET READ THE CHART FROM RIGHT TO LEFT, AND THEN LEFT TO RIGHT. IF USING AFGHAN STITCH ALWAYS READ FROM THE RIGHT.

TO START: CHAIN ONE MORE STITCH THAN GRAPH.

**ESTIMATED YARN NEEDED** 

BLACK: 8 OUNCES WHITE: 46 OUNCES CHERRY RED: 6 OUNCES