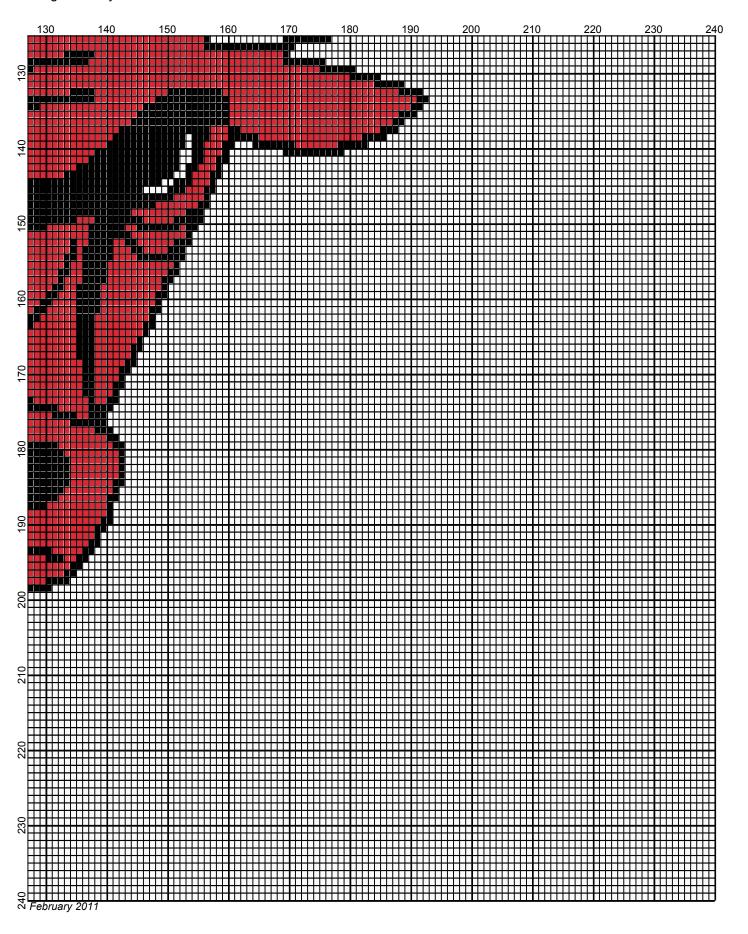

## Chicago Bulls

Author: Donna Hammell Copyright: February 2011

Website: www.donnascrochetshoppe.com

**Grid Size:** 240W x 240H

**Design Area:** 24.00" x 30.00" (240 x 240 stitches)

Legend:

■ [2] 001 RH012 Black ■ [2] 001 RH912 Cherry Red □ [2] 001 rh001 White

Instructions for using the graph.

GAUGE= 5 STS = 1" 4 ROWS = 1"

I USED SIZE "H" AFGHAN HOOK,USE WHATEVER SIZE GIVES YOU THE CORRECT GAUGE. CAN BE DONE IN AFGHAN STITCH OR SINGLE CROCHET.

EACH SQUARE ON THE GRAPH REPRESENTS 1 STITCH. FOR SINGLE CROCHET READ THE CHART FROM RIGHT TO LEFT, AND THEN LEFT TO RIGHT. IF USING AFGHAN STITCH ALWAYS READ FROM THE RIGHT.

TO START: CHAIN ONE MORE STITCH THAN GRAPH.

**ESTIMATED YARN NEEDED** 

BLACK: 8 OUNCES WHITE: 46 OUNCES CHERRY RED: 6 OUNCES