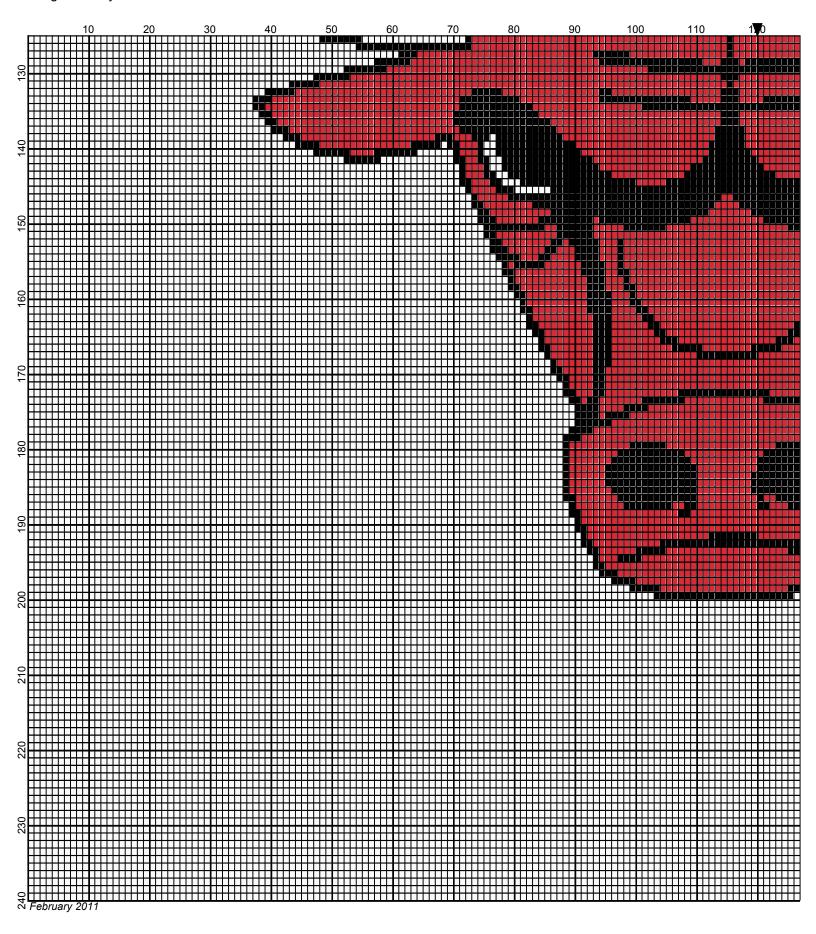

## Chicago Bulls

Author: Donna Hammell Copyright: February 2011

Website: www.donnascrochetshoppe.com

**Grid Size:** 240W x 240H

**Design Area:** 24.00" x 30.00" (240 x 240 stitches)

Legend:

■ [2] 001 RH012 Black ■ [2] 001 RH912 Cherry Red □ [2] 001 rh001 White

Instructions for using the graph.

GAUGE= 5 STS = 1" 4 ROWS = 1"

I USED SIZE "H" AFGHAN HOOK,USE WHATEVER SIZE GIVES YOU THE CORRECT GAUGE. CAN BE DONE IN AFGHAN STITCH OR SINGLE CROCHET.

EACH SQUARE ON THE GRAPH REPRESENTS 1 STITCH. FOR SINGLE CROCHET READ THE CHART FROM RIGHT TO LEFT, AND THEN LEFT TO RIGHT. IF USING AFGHAN STITCH ALWAYS READ FROM THE RIGHT.

TO START: CHAIN ONE MORE STITCH THAN GRAPH.

**ESTIMATED YARN NEEDED** 

BLACK: 8 OUNCES WHITE: 46 OUNCES CHERRY RED: 6 OUNCES