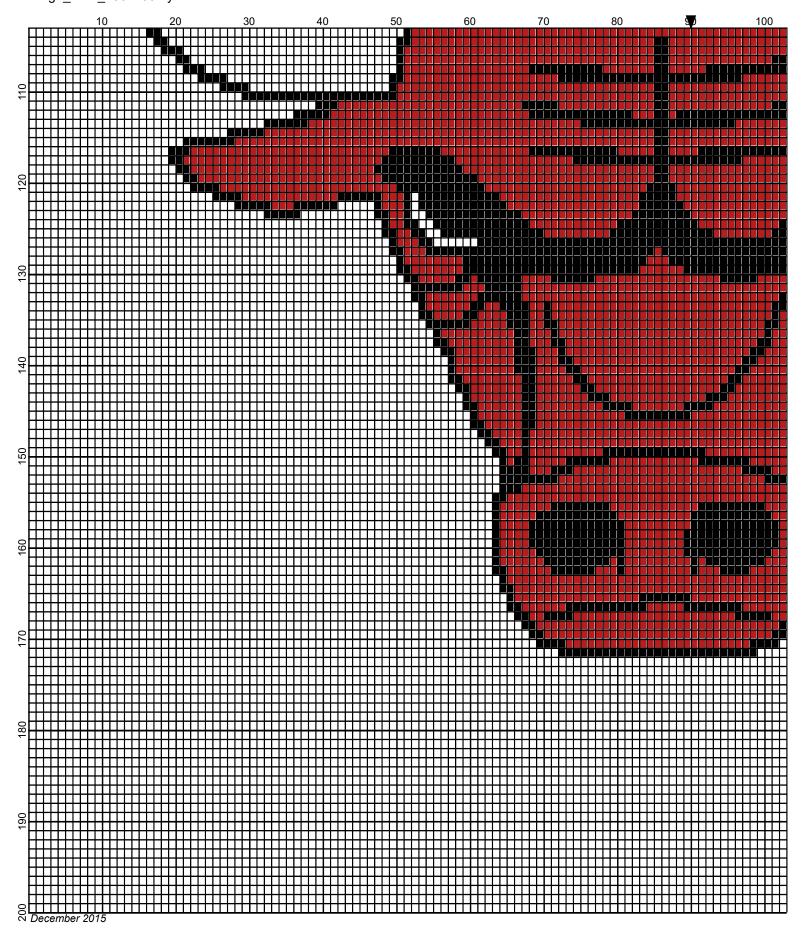

## chicago bulls 180x200

Author: Donna Hammell
Copyright: December 2015

Website: www.donnascrochetshoppe.com

Grid Size: 180W x 200H

**Design Area:** 18.00" x 25.00" (180 x 200 stitches)

Legend:

[2] RHC 312 Black [2] RHC 902 Jockey Red [2] RHC 001 White

Instructions for using the graph.

GAUGE= 5 STS = 1" 4 ROWS = 1"

I USED SIZE "H" AFGHAN HOOK,USE WHATEVER SIZE GIVES YOU THE CORRECT GAUGE. CAN BE DONE IN AFGHAN STITCH OR SINGLE CROCHET.

EACH SQUARE ON THE GRAPH REPRESENTS 1 STITCH. FOR SINGLE CROCHET READ THE CHART FROM RIGHT TO LEFT, AND THEN LEFT TO RIGHT. IF USING AFGHAN STITCH ALWAYS READ FROM THE RIGHT.