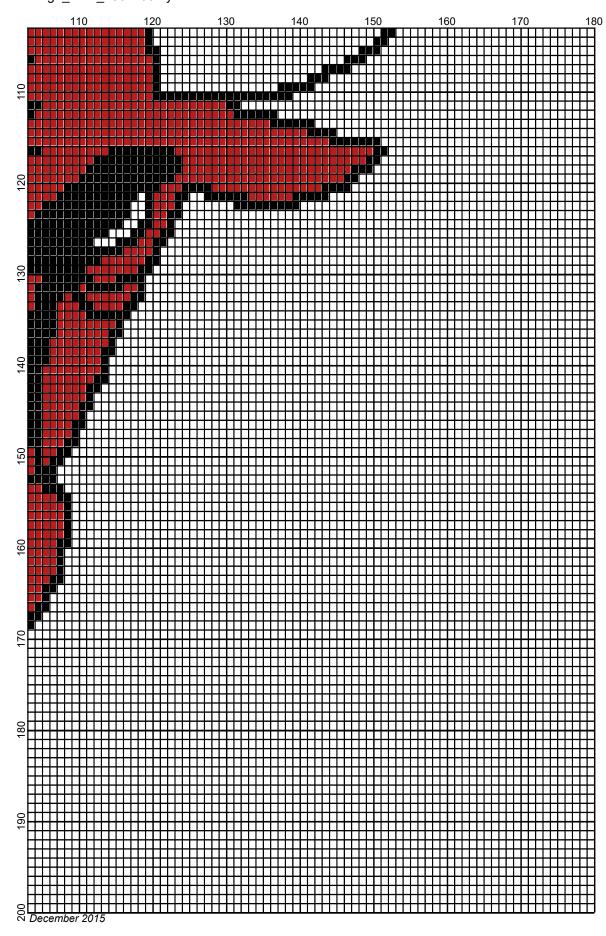

## chicago bulls 180x200

Author: Donna Hammell
Copyright: December 2015

Website: www.donnascrochetshoppe.com

Grid Size: 180W x 200H

**Design Area:** 18.00" x 25.00" (180 x 200 stitches)

Legend:

[2] RHC 312 Black [2] RHC 902 Jockey Red [2] RHC 001 White

Instructions for using the graph.

GAUGE= 5 STS = 1" 4 ROWS = 1"

I USED SIZE "H" AFGHAN HOOK,USE WHATEVER SIZE GIVES YOU THE CORRECT GAUGE. CAN BE DONE IN AFGHAN STITCH OR SINGLE CROCHET.

EACH SQUARE ON THE GRAPH REPRESENTS 1 STITCH. FOR SINGLE CROCHET READ THE CHART FROM RIGHT TO LEFT, AND THEN LEFT TO RIGHT. IF USING AFGHAN STITCH ALWAYS READ FROM THE RIGHT.