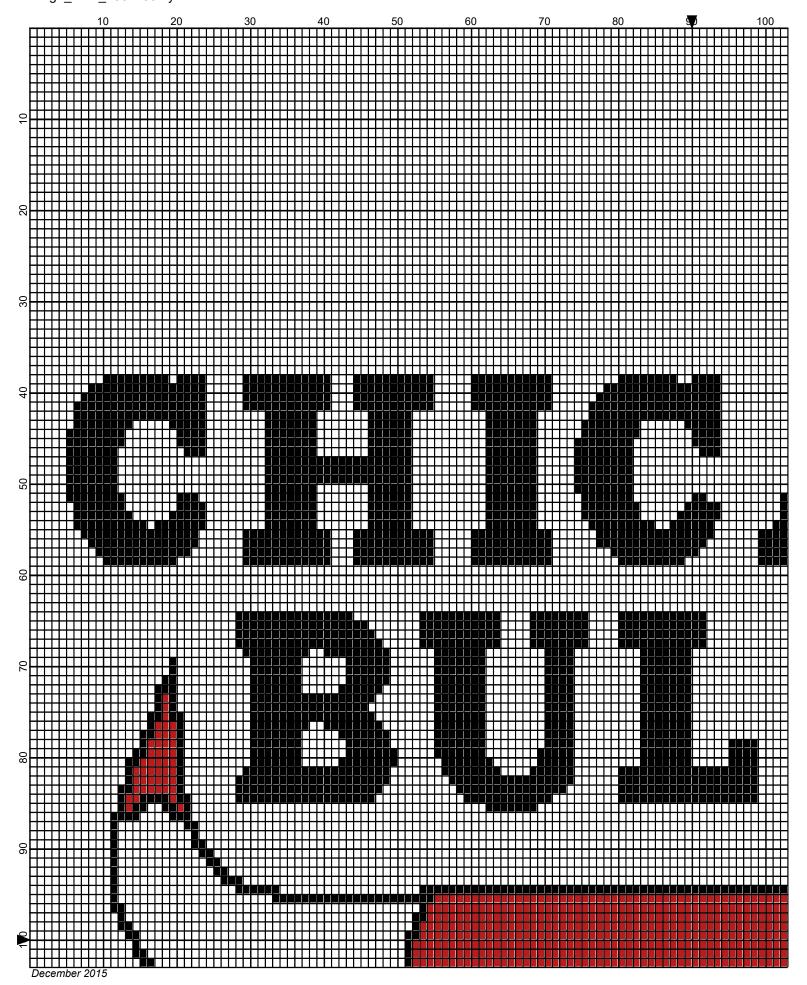

## chicago bulls 180x200

Author: Donna Hammell
Copyright: December 2015

Website: www.donnascrochetshoppe.com

Grid Size: 180W x 200H

**Design Area:** 18.00" x 25.00" (180 x 200 stitches)

Legend:

[2] RHC 312 Black [2] RHC 902 Jockey Red [2] RHC 001 White

Instructions for using the graph.

GAUGE= 5 STS = 1" 4 ROWS = 1"

I USED SIZE "H" AFGHAN HOOK,USE WHATEVER SIZE GIVES YOU THE CORRECT GAUGE. CAN BE DONE IN AFGHAN STITCH OR SINGLE CROCHET.

EACH SQUARE ON THE GRAPH REPRESENTS 1 STITCH. FOR SINGLE CROCHET READ THE CHART FROM RIGHT TO LEFT, AND THEN LEFT TO RIGHT. IF USING AFGHAN STITCH ALWAYS READ FROM THE RIGHT.