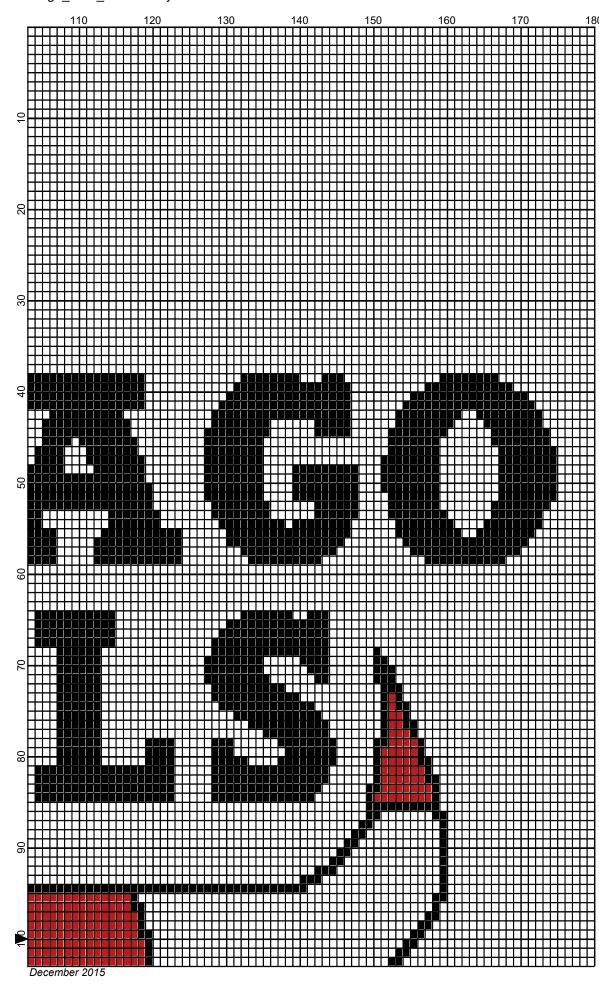

## chicago bulls 180x200

Author: Donna Hammell
Copyright: December 2015

Website: www.donnascrochetshoppe.com

Grid Size: 180W x 200H

**Design Area:** 18.00" x 25.00" (180 x 200 stitches)

Legend:

[2] RHC 312 Black [2] RHC 902 Jockey Red [2] RHC 001 White

Instructions for using the graph.

GAUGE= 5 STS = 1" 4 ROWS = 1"

I USED SIZE "H" AFGHAN HOOK,USE WHATEVER SIZE GIVES YOU THE CORRECT GAUGE. CAN BE DONE IN AFGHAN STITCH OR SINGLE CROCHET.

EACH SQUARE ON THE GRAPH REPRESENTS 1 STITCH. FOR SINGLE CROCHET READ THE CHART FROM RIGHT TO LEFT, AND THEN LEFT TO RIGHT. IF USING AFGHAN STITCH ALWAYS READ FROM THE RIGHT.