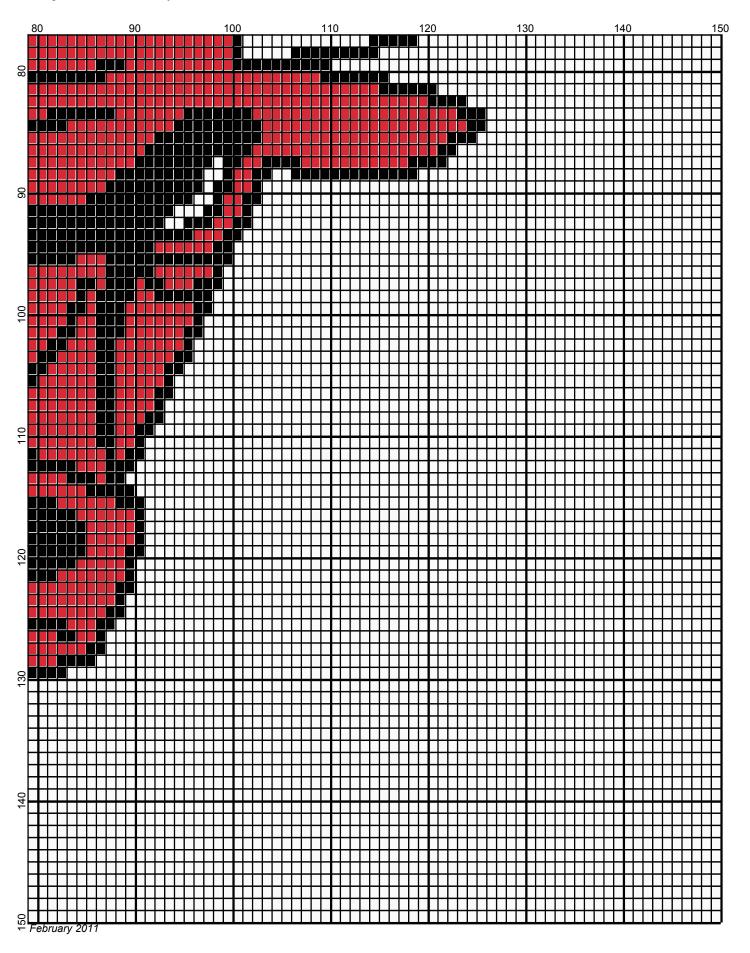

# Chicago Bulls 150x 150

| Author:      | Donna Hammell                        |
|--------------|--------------------------------------|
| Copyright:   | February 2011                        |
| Website:     | www.donnascrochetshoppe.com          |
| Grid Size:   | 150W x 150H                          |
| Design Area: | 15.00" x 18.75" (150 x 150 stitches) |

Legend: ■ [2] 001 RH012 Black ■ [2] 001 RH912 Cherry Red □ [2] 001 rh001 White

Instructions for using the graph.

GAUGE= 5 STS = 1" 4 ROWS = 1"

I USED SIZE "H" AFGHAN HOOK, USE WHATEVER SIZE GIVES YOU THE CORRECT GAUGE. CAN BE DONE IN AFGHAN STITCH OR SINGLE CROCHET.

EACH SQUARE ON THE GRAPH REPRESENTS 1 STITCH. FOR SINGLE CROCHET READ THE CHART FROM RIGHT TO LEFT, AND THEN LEFT TO RIGHT. IF USING AFGHAN STITCH ALWAYS READ FROM THE RIGHT.

TO START: CHAIN ONE MORE STITCH THAN GRAPH.

ESTIMATED YARN NEEDED

BLACK:4 OUNCES WHITE: 17 OUNCES CHERRY RED :3 OUNCES