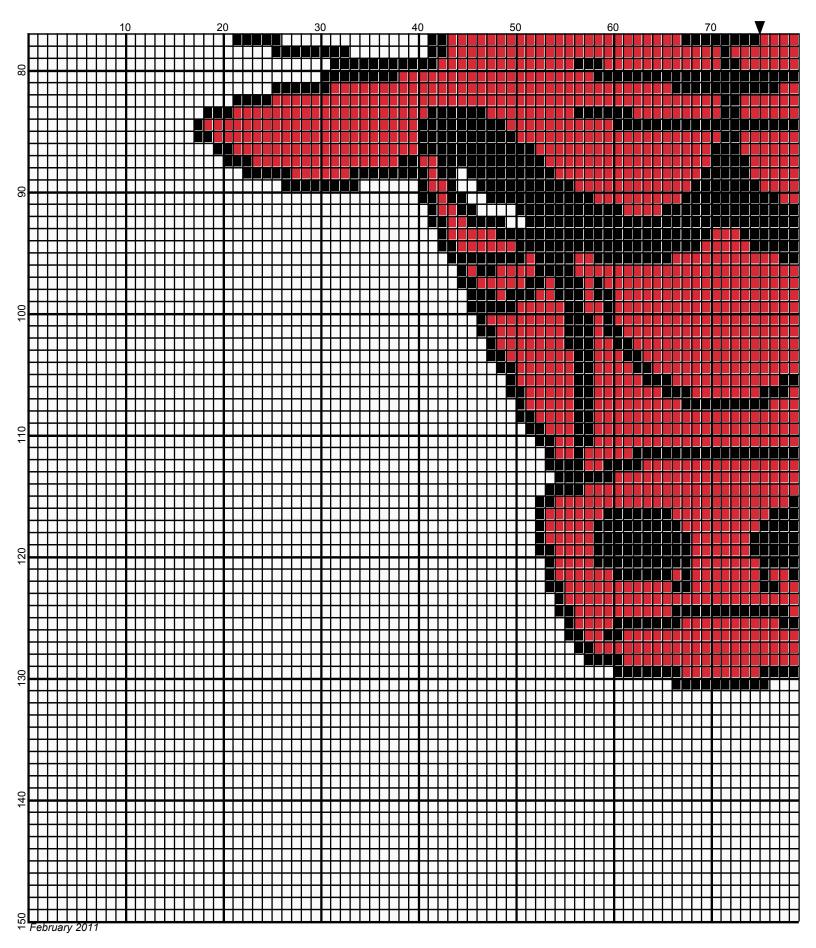

# Chicago Bulls 150x 150

| Author:      | Donna Hammell                        |
|--------------|--------------------------------------|
| Copyright:   | February 2011                        |
| Website:     | www.donnascrochetshoppe.com          |
| Grid Size:   | 150W x 150H                          |
| Design Area: | 15.00" x 18.75" (150 x 150 stitches) |

Legend: ■ [2] 001 RH012 Black ■ [2] 001 RH912 Cherry Red □ [2] 001 rh001 White

Instructions for using the graph.

GAUGE= 5 STS = 1" 4 ROWS = 1"

I USED SIZE "H" AFGHAN HOOK, USE WHATEVER SIZE GIVES YOU THE CORRECT GAUGE. CAN BE DONE IN AFGHAN STITCH OR SINGLE CROCHET.

EACH SQUARE ON THE GRAPH REPRESENTS 1 STITCH. FOR SINGLE CROCHET READ THE CHART FROM RIGHT TO LEFT, AND THEN LEFT TO RIGHT. IF USING AFGHAN STITCH ALWAYS READ FROM THE RIGHT.

TO START: CHAIN ONE MORE STITCH THAN GRAPH.

ESTIMATED YARN NEEDED

BLACK:4 OUNCES WHITE: 17 OUNCES CHERRY RED :3 OUNCES