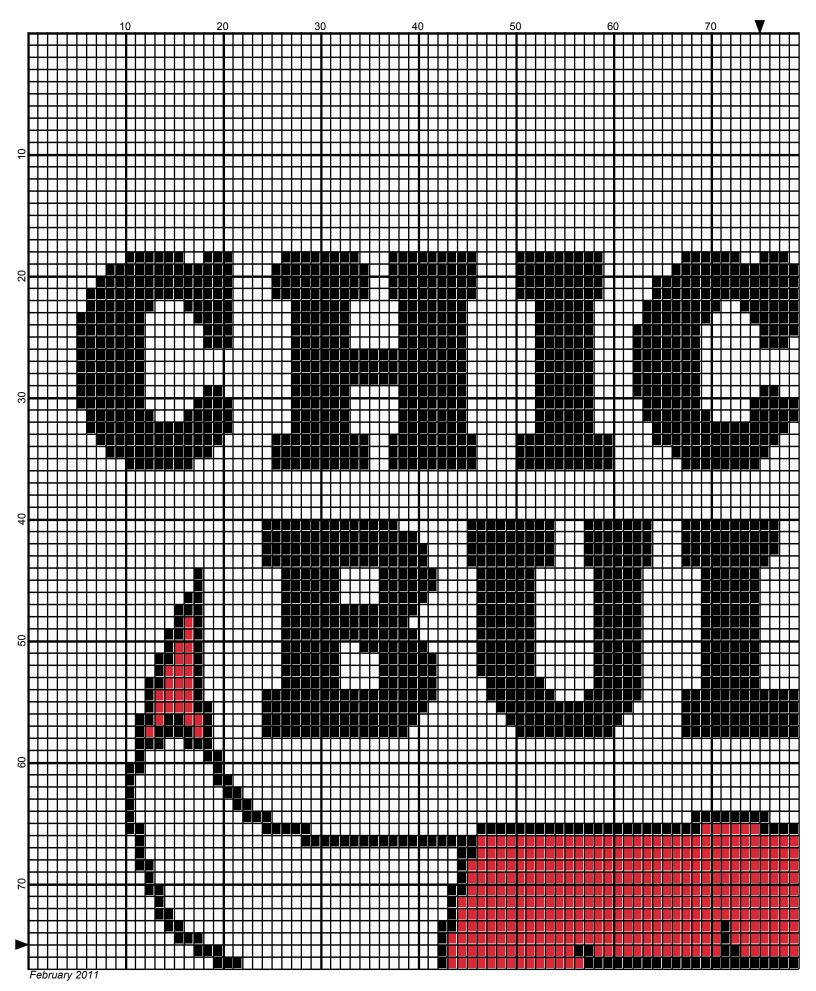

# Chicago Bulls 150x 150

| Author:      | Donna Hammell                        |
|--------------|--------------------------------------|
| Copyright:   | February 2011                        |
| Website:     | www.donnascrochetshoppe.com          |
| Grid Size:   | 150W x 150H                          |
| Design Area: | 15.00" x 18.75" (150 x 150 stitches) |

Legend: ■ [2] 001 RH012 Black ■ [2] 001 RH912 Cherry Red □ [2] 001 rh001 White

Instructions for using the graph.

GAUGE= 5 STS = 1" 4 ROWS = 1"

I USED SIZE "H" AFGHAN HOOK, USE WHATEVER SIZE GIVES YOU THE CORRECT GAUGE. CAN BE DONE IN AFGHAN STITCH OR SINGLE CROCHET.

EACH SQUARE ON THE GRAPH REPRESENTS 1 STITCH. FOR SINGLE CROCHET READ THE CHART FROM RIGHT TO LEFT, AND THEN LEFT TO RIGHT. IF USING AFGHAN STITCH ALWAYS READ FROM THE RIGHT.

TO START: CHAIN ONE MORE STITCH THAN GRAPH.

ESTIMATED YARN NEEDED

BLACK:4 OUNCES WHITE: 17 OUNCES CHERRY RED :3 OUNCES