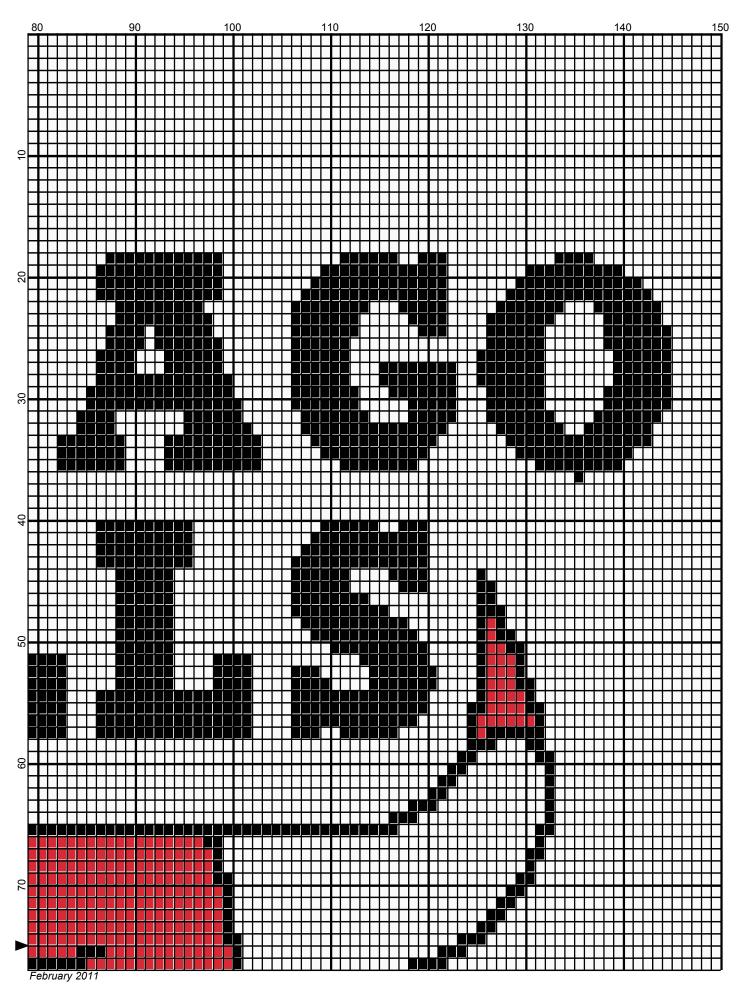

# Chicago Bulls 150x 150

| Author:      | Donna Hammell                        |
|--------------|--------------------------------------|
| Copyright:   | February 2011                        |
| Website:     | www.donnascrochetshoppe.com          |
| Grid Size:   | 150W x 150H                          |
| Design Area: | 15.00" x 18.75" (150 x 150 stitches) |

Legend: ■ [2] 001 RH012 Black ■ [2] 001 RH912 Cherry Red □ [2] 001 rh001 White

Instructions for using the graph.

GAUGE= 5 STS = 1" 4 ROWS = 1"

I USED SIZE "H" AFGHAN HOOK, USE WHATEVER SIZE GIVES YOU THE CORRECT GAUGE. CAN BE DONE IN AFGHAN STITCH OR SINGLE CROCHET.

EACH SQUARE ON THE GRAPH REPRESENTS 1 STITCH. FOR SINGLE CROCHET READ THE CHART FROM RIGHT TO LEFT, AND THEN LEFT TO RIGHT. IF USING AFGHAN STITCH ALWAYS READ FROM THE RIGHT.

TO START: CHAIN ONE MORE STITCH THAN GRAPH.

ESTIMATED YARN NEEDED

BLACK:4 OUNCES WHITE: 17 OUNCES CHERRY RED :3 OUNCES