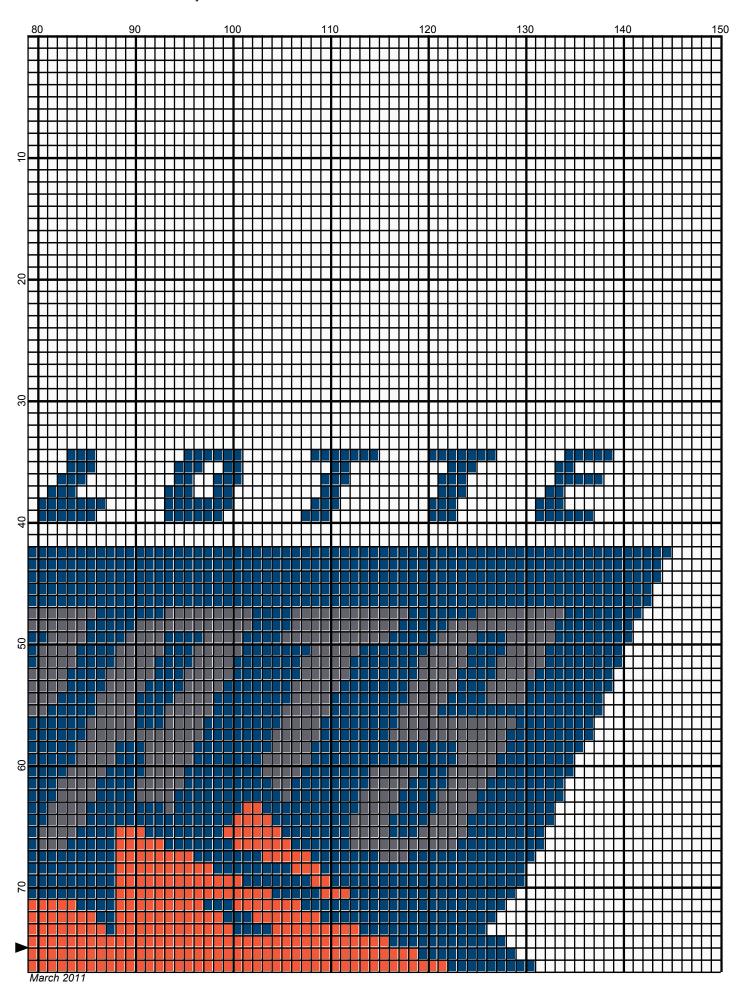

## Charlotte Bobcats 150 x 150

Author: Donna Hammell
Copyright: March 2011

Website: www.donnascrochetshoppe.com

**Grid Size:** 150W x 150H

**Design Area:** 15.00" x 18.75" (150 x 150 stitches)

Legend:

[2] 001 RH848 Skipper Blue [2] 001 rh001 White [2] 001 RH401 Nickel [2] 001 RH253 Tangerine

Instructions for using the graph.

GAUGE= 5 STS = 1" 4 ROWS = 1"

I USED SIZE "H" AFGHAN HOOK,USE WHATEVER SIZE GIVES YOU THE CORRECT GAUGE. CAN BE DONE IN AFGHAN STITCH OR SINGLE CROCHET.

EACH SQUARE ON THE GRAPH REPRESENTS 1 STITCH. FOR SINGLE CROCHET READ THE CHART FROM RIGHT TO LEFT, AND THEN LEFT TO RIGHT. IF USING AFGHAN STITCH ALWAYS READ FROM THE RIGHT.

TO START: CHAIN ONE MORE STITCH THAN GRAPH.

IF YOU NEED TO MAKE THE PIECE WIDER ADD STITCHES EVENLY TO BOTH SIDES, AND ADD ROWS TO MAKE IT LONGER. THE DESIGN IS CENTERED

ESTIMATED RED HEART YARN NEEDED:

BLUE ;5 OUNCES WHITE: 16 OUNCES TANGERINE: 2 OUNCES NICKEL:2 OUNCES