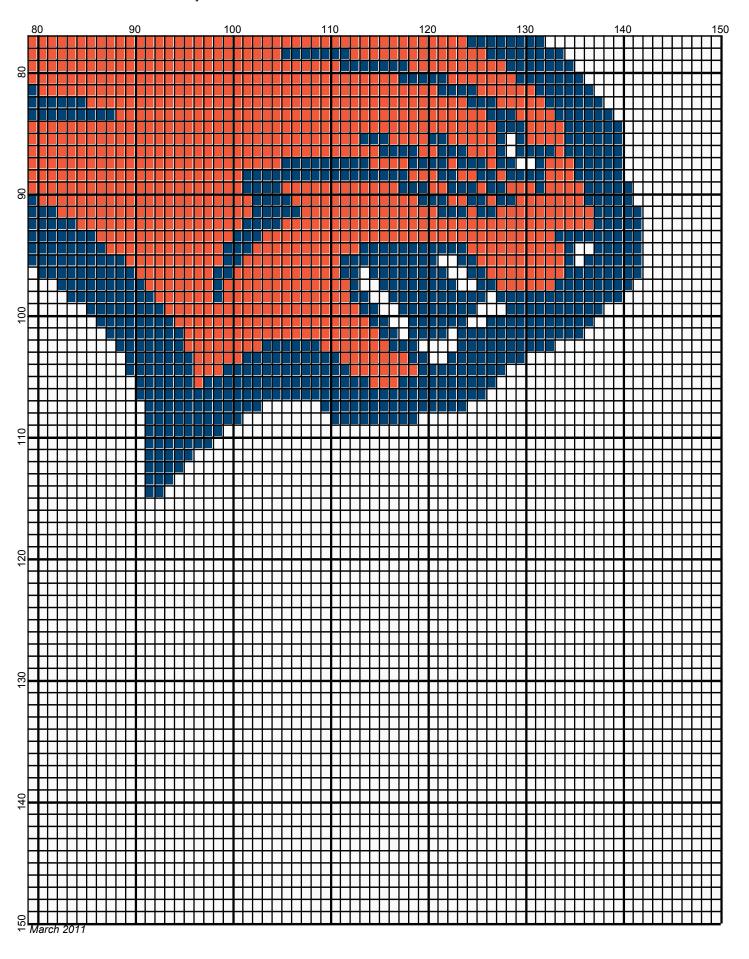

## Charlotte Bobcats 150 x 150

Author: Donna Hammell
Copyright: March 2011

Website: www.donnascrochetshoppe.com

**Grid Size:** 150W x 150H

**Design Area:** 15.00" x 18.75" (150 x 150 stitches)

Legend:

[2] 001 RH848 Skipper Blue [2] 001 rh001 White [2] 001 RH401 Nickel [2] 001 RH253 Tangerine

Instructions for using the graph.

GAUGE= 5 STS = 1" 4 ROWS = 1"

I USED SIZE "H" AFGHAN HOOK,USE WHATEVER SIZE GIVES YOU THE CORRECT GAUGE. CAN BE DONE IN AFGHAN STITCH OR SINGLE CROCHET.

EACH SQUARE ON THE GRAPH REPRESENTS 1 STITCH. FOR SINGLE CROCHET READ THE CHART FROM RIGHT TO LEFT, AND THEN LEFT TO RIGHT. IF USING AFGHAN STITCH ALWAYS READ FROM THE RIGHT.

TO START: CHAIN ONE MORE STITCH THAN GRAPH.

IF YOU NEED TO MAKE THE PIECE WIDER ADD STITCHES EVENLY TO BOTH SIDES, AND ADD ROWS TO MAKE IT LONGER. THE DESIGN IS CENTERED

ESTIMATED RED HEART YARN NEEDED:

BLUE ;5 OUNCES WHITE: 16 OUNCES TANGERINE: 2 OUNCES NICKEL:2 OUNCES