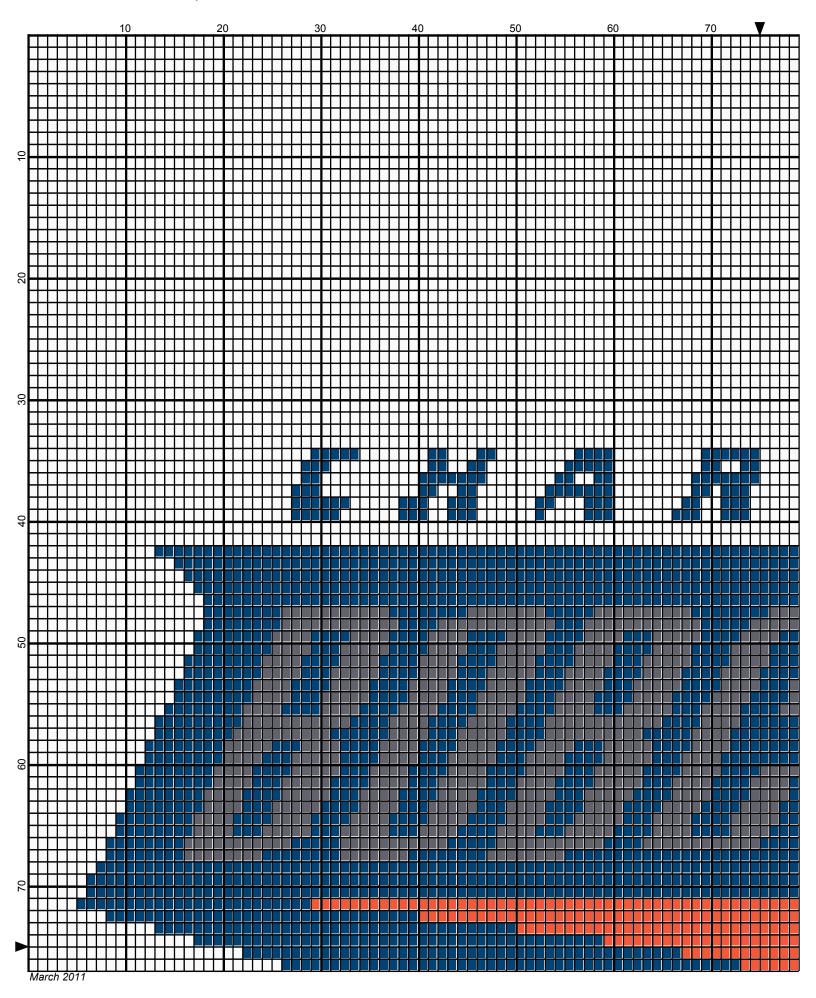

## Charlotte Bobcats 150 x 150

Author: Donna Hammell
Copyright: March 2011

Website: www.donnascrochetshoppe.com

**Grid Size:** 150W x 150H

**Design Area:** 15.00" x 18.75" (150 x 150 stitches)

Legend:

[2] 001 RH848 Skipper Blue [2] 001 rh001 White [2] 001 RH401 Nickel [2] 001 RH253 Tangerine

Instructions for using the graph.

GAUGE= 5 STS = 1" 4 ROWS = 1"

I USED SIZE "H" AFGHAN HOOK,USE WHATEVER SIZE GIVES YOU THE CORRECT GAUGE. CAN BE DONE IN AFGHAN STITCH OR SINGLE CROCHET.

EACH SQUARE ON THE GRAPH REPRESENTS 1 STITCH. FOR SINGLE CROCHET READ THE CHART FROM RIGHT TO LEFT, AND THEN LEFT TO RIGHT. IF USING AFGHAN STITCH ALWAYS READ FROM THE RIGHT.

TO START: CHAIN ONE MORE STITCH THAN GRAPH.

IF YOU NEED TO MAKE THE PIECE WIDER ADD STITCHES EVENLY TO BOTH SIDES, AND ADD ROWS TO MAKE IT LONGER. THE DESIGN IS CENTERED

ESTIMATED RED HEART YARN NEEDED:

BLUE ;5 OUNCES WHITE: 16 OUNCES TANGERINE: 2 OUNCES NICKEL:2 OUNCES