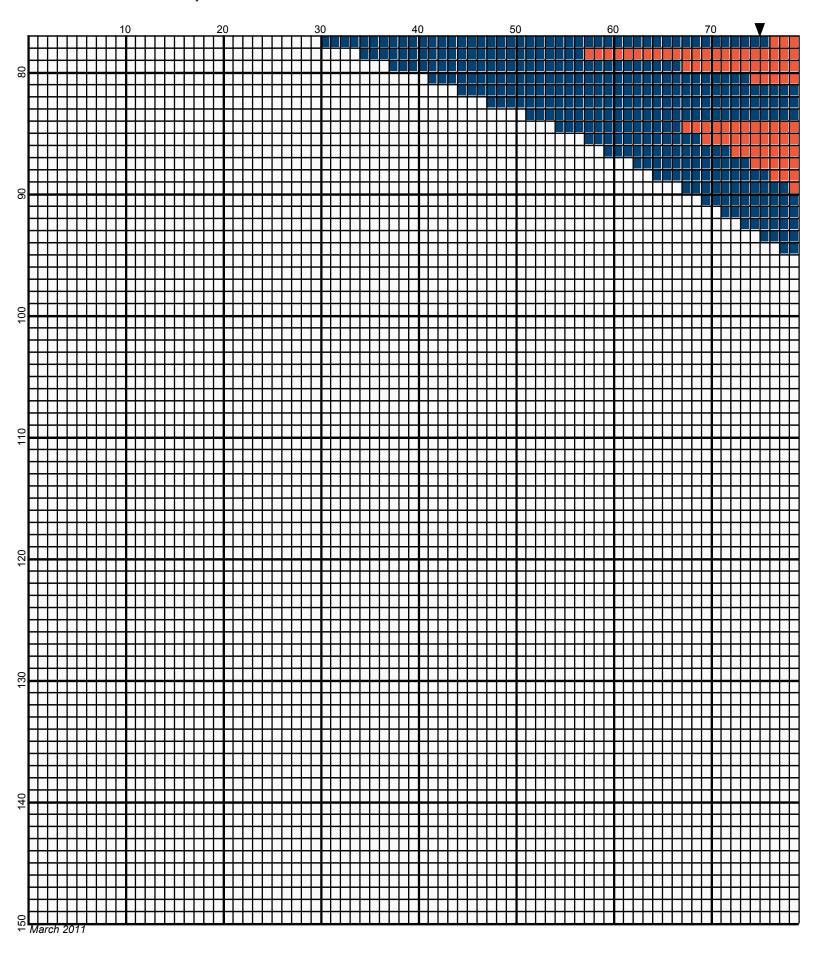

## Charlotte Bobcats 150 x 150

Author: Donna Hammell
Copyright: March 2011

Website: www.donnascrochetshoppe.com

**Grid Size:** 150W x 150H

**Design Area:** 15.00" x 18.75" (150 x 150 stitches)

Legend:

[2] 001 RH848 Skipper Blue [2] 001 rh001 White [2] 001 RH401 Nickel [2] 001 RH253 Tangerine

Instructions for using the graph.

GAUGE= 5 STS = 1" 4 ROWS = 1"

I USED SIZE "H" AFGHAN HOOK,USE WHATEVER SIZE GIVES YOU THE CORRECT GAUGE. CAN BE DONE IN AFGHAN STITCH OR SINGLE CROCHET.

EACH SQUARE ON THE GRAPH REPRESENTS 1 STITCH. FOR SINGLE CROCHET READ THE CHART FROM RIGHT TO LEFT, AND THEN LEFT TO RIGHT. IF USING AFGHAN STITCH ALWAYS READ FROM THE RIGHT.

TO START: CHAIN ONE MORE STITCH THAN GRAPH.

IF YOU NEED TO MAKE THE PIECE WIDER ADD STITCHES EVENLY TO BOTH SIDES, AND ADD ROWS TO MAKE IT LONGER. THE DESIGN IS CENTERED

ESTIMATED RED HEART YARN NEEDED:

BLUE ;5 OUNCES WHITE: 16 OUNCES TANGERINE: 2 OUNCES NICKEL:2 OUNCES