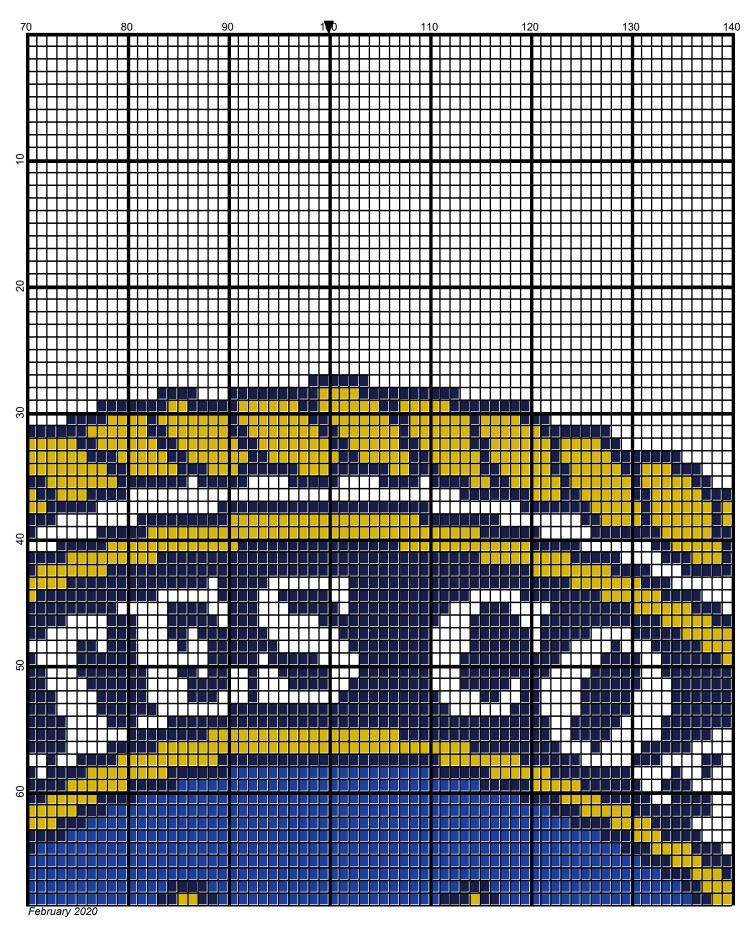

## coast guard logo

Author: Donna Hammell Copyright: February 2020

Website: www.donnascrochetshoppe.com

Grid Size: 200W x 200H

**Design Area:** 20.00" x 25.00" (200 x 200 stitches)

Legend:

 [2] RHS
 387 Soft navy
 □
 [2] RHS
 311 WHITE
 □
 [2] RHS
 390 Hot Red

 □
 [2] RHS
 321 Gold
 □
 [2] RHS
 360 Cafe Latte
 □
 [2] RHS
 886 Blue

Instructions for using the graph.

GAUGE= 5 STS = 1" 4 ROWS = 1"

I USED SIZE "H" AFGHAN HOOK,USE WHATEVER SIZE GIVES YOU THE CORRECT GAUGE. CAN BE DONE IN AFGHAN STITCH OR SINGLE CROCHET.

EACH SQUARE ON THE GRAPH REPRESENTS 1 STITCH. FOR SINGLE CROCHET READ THE CHART FROM RIGHT TO LEFT, AND THEN LEFT TO RIGHT. IF USING AFGHAN STITCH ALWAYS READ FROM THE RIGHT.

TO START: CHAIN ONE MORE STITCH THAN GRAPH.

IF YOU NEED TO MAKE THE PIECE WIDER ADD STITCHES EVENLY TO BOTH SIDES, AND ADD ROWS TO MAKE IT LONGER. THE DESIGN IS CENTERED

ESTIMATED RED HEART YARN NEEDED:

NAVY:12 OUNCES WHITE: 30 OUNCES GOLD: 8 OUNCES CAFE:SMALL AMT RED: 1 OUNCE BLUE: 4 OUNCES