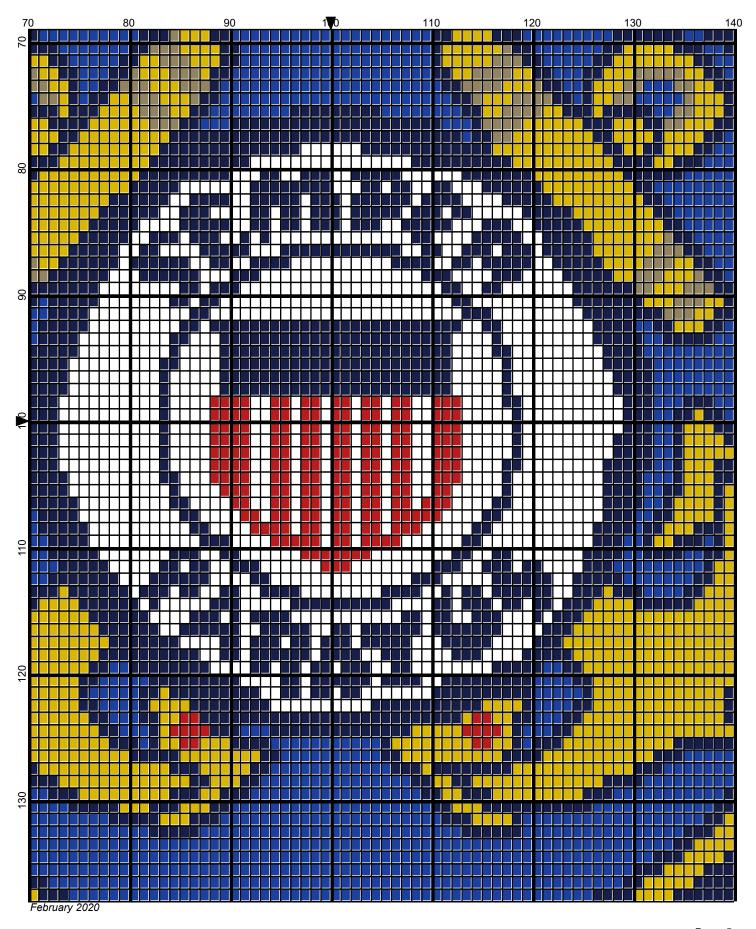

## coast guard logo

Author: Donna Hammell Copyright: February 2020

Website: www.donnascrochetshoppe.com

Grid Size: 200W x 200H

**Design Area:** 20.00" x 25.00" (200 x 200 stitches)

Legend:

 [2] RHS
 387 Soft navy
 □
 [2] RHS
 311 WHITE
 □
 [2] RHS
 390 Hot Red

 □
 [2] RHS
 321 Gold
 □
 [2] RHS
 360 Cafe Latte
 □
 [2] RHS
 886 Blue

Instructions for using the graph.

GAUGE= 5 STS = 1" 4 ROWS = 1"

I USED SIZE "H" AFGHAN HOOK,USE WHATEVER SIZE GIVES YOU THE CORRECT GAUGE. CAN BE DONE IN AFGHAN STITCH OR SINGLE CROCHET.

EACH SQUARE ON THE GRAPH REPRESENTS 1 STITCH. FOR SINGLE CROCHET READ THE CHART FROM RIGHT TO LEFT, AND THEN LEFT TO RIGHT. IF USING AFGHAN STITCH ALWAYS READ FROM THE RIGHT.

TO START: CHAIN ONE MORE STITCH THAN GRAPH.

IF YOU NEED TO MAKE THE PIECE WIDER ADD STITCHES EVENLY TO BOTH SIDES, AND ADD ROWS TO MAKE IT LONGER. THE DESIGN IS CENTERED

ESTIMATED RED HEART YARN NEEDED:

NAVY:12 OUNCES WHITE: 30 OUNCES GOLD: 8 OUNCES CAFE:SMALL AMT RED: 1 OUNCE BLUE: 4 OUNCES