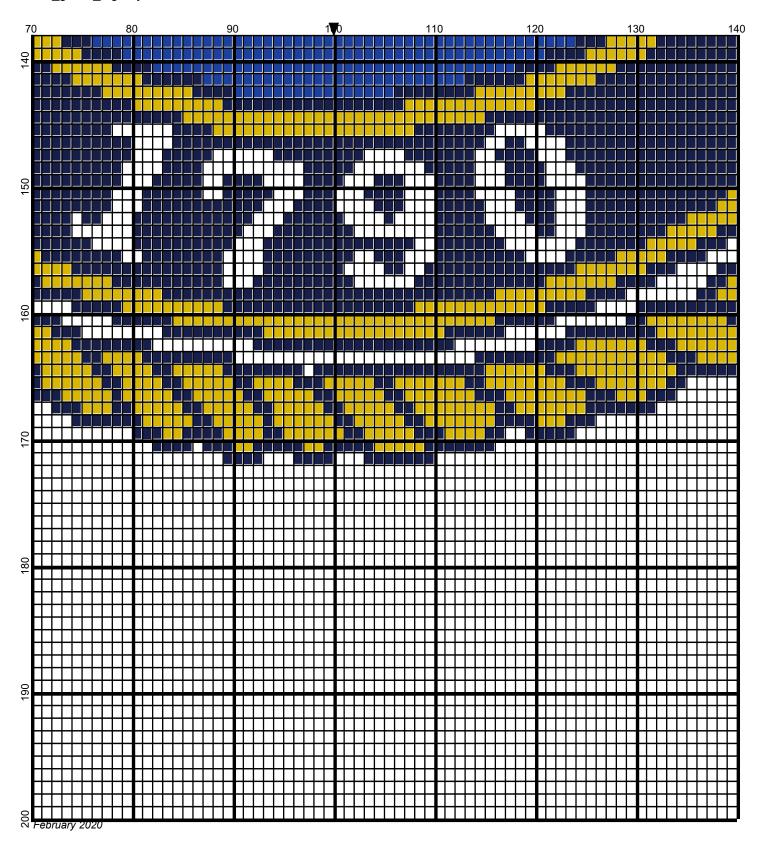

## coast guard logo

Author: Donna Hammell Copyright: February 2020

Website: www.donnascrochetshoppe.com

Grid Size: 200W x 200H

**Design Area:** 20.00" x 25.00" (200 x 200 stitches)

Legend:

 [2] RHS
 387 Soft navy
 □
 [2] RHS
 311 WHITE
 □
 [2] RHS
 390 Hot Red

 □
 [2] RHS
 321 Gold
 □
 [2] RHS
 360 Cafe Latte
 □
 [2] RHS
 886 Blue

Instructions for using the graph.

GAUGE= 5 STS = 1" 4 ROWS = 1"

I USED SIZE "H" AFGHAN HOOK,USE WHATEVER SIZE GIVES YOU THE CORRECT GAUGE. CAN BE DONE IN AFGHAN STITCH OR SINGLE CROCHET.

EACH SQUARE ON THE GRAPH REPRESENTS 1 STITCH. FOR SINGLE CROCHET READ THE CHART FROM RIGHT TO LEFT, AND THEN LEFT TO RIGHT. IF USING AFGHAN STITCH ALWAYS READ FROM THE RIGHT.

TO START: CHAIN ONE MORE STITCH THAN GRAPH.

IF YOU NEED TO MAKE THE PIECE WIDER ADD STITCHES EVENLY TO BOTH SIDES, AND ADD ROWS TO MAKE IT LONGER. THE DESIGN IS CENTERED

ESTIMATED RED HEART YARN NEEDED:

NAVY:12 OUNCES WHITE: 30 OUNCES GOLD: 8 OUNCES CAFE:SMALL AMT RED: 1 OUNCE BLUE: 4 OUNCES