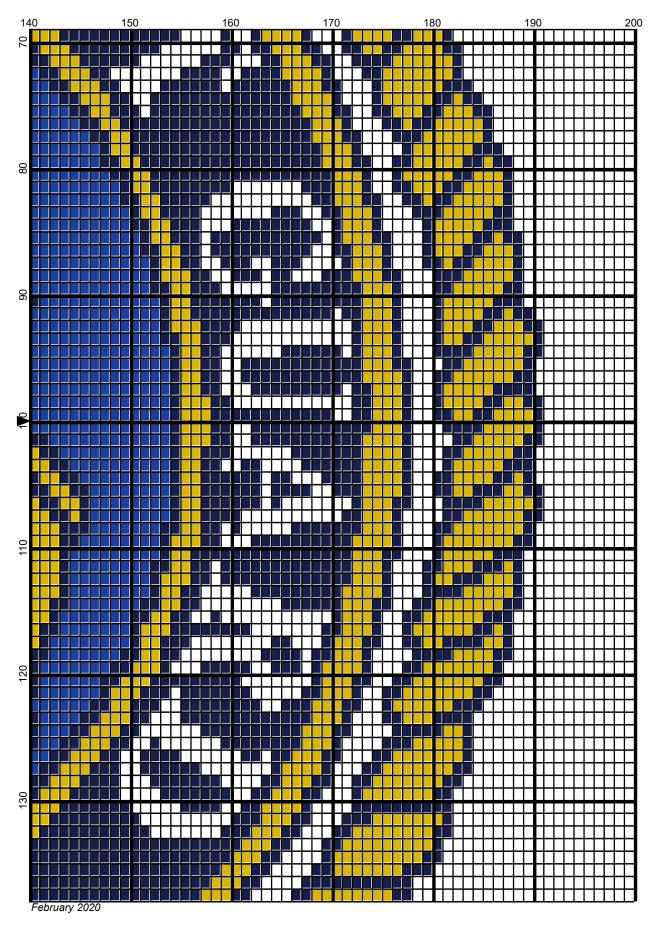

## coast guard logo

Author: Donna Hammell Copyright: February 2020

Website: www.donnascrochetshoppe.com

Grid Size: 200W x 200H

**Design Area:** 20.00" x 25.00" (200 x 200 stitches)

Legend:

 [2] RHS
 387 Soft navy
 □
 [2] RHS
 311 WHITE
 □
 [2] RHS
 390 Hot Red

 □
 [2] RHS
 321 Gold
 □
 [2] RHS
 360 Cafe Latte
 □
 [2] RHS
 886 Blue

Instructions for using the graph.

GAUGE= 5 STS = 1" 4 ROWS = 1"

I USED SIZE "H" AFGHAN HOOK,USE WHATEVER SIZE GIVES YOU THE CORRECT GAUGE. CAN BE DONE IN AFGHAN STITCH OR SINGLE CROCHET.

EACH SQUARE ON THE GRAPH REPRESENTS 1 STITCH. FOR SINGLE CROCHET READ THE CHART FROM RIGHT TO LEFT, AND THEN LEFT TO RIGHT. IF USING AFGHAN STITCH ALWAYS READ FROM THE RIGHT.

TO START: CHAIN ONE MORE STITCH THAN GRAPH.

IF YOU NEED TO MAKE THE PIECE WIDER ADD STITCHES EVENLY TO BOTH SIDES, AND ADD ROWS TO MAKE IT LONGER. THE DESIGN IS CENTERED

ESTIMATED RED HEART YARN NEEDED:

NAVY:12 OUNCES WHITE: 30 OUNCES GOLD: 8 OUNCES CAFE:SMALL AMT RED: 1 OUNCE BLUE: 4 OUNCES