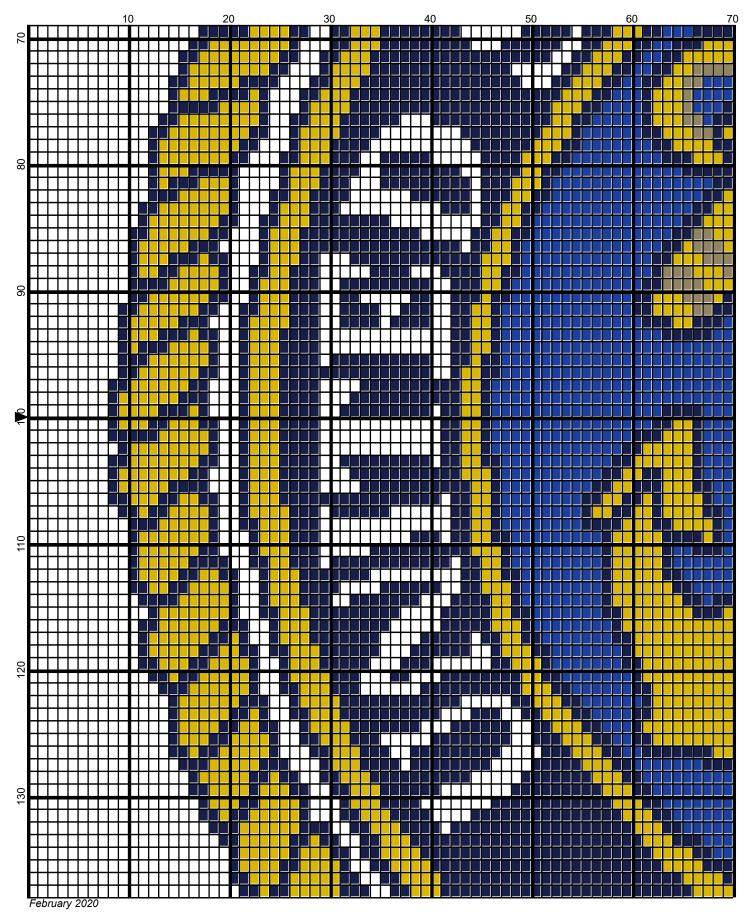

## coast guard logo

Author: Donna Hammell Copyright: February 2020

Website: www.donnascrochetshoppe.com

Grid Size: 200W x 200H

**Design Area:** 20.00" x 25.00" (200 x 200 stitches)

Legend:

 [2] RHS
 387 Soft navy
 □
 [2] RHS
 311 WHITE
 □
 [2] RHS
 390 Hot Red

 □
 [2] RHS
 321 Gold
 □
 [2] RHS
 360 Cafe Latte
 □
 [2] RHS
 886 Blue

Instructions for using the graph.

GAUGE= 5 STS = 1" 4 ROWS = 1"

I USED SIZE "H" AFGHAN HOOK,USE WHATEVER SIZE GIVES YOU THE CORRECT GAUGE. CAN BE DONE IN AFGHAN STITCH OR SINGLE CROCHET.

EACH SQUARE ON THE GRAPH REPRESENTS 1 STITCH. FOR SINGLE CROCHET READ THE CHART FROM RIGHT TO LEFT, AND THEN LEFT TO RIGHT. IF USING AFGHAN STITCH ALWAYS READ FROM THE RIGHT.

TO START: CHAIN ONE MORE STITCH THAN GRAPH.

IF YOU NEED TO MAKE THE PIECE WIDER ADD STITCHES EVENLY TO BOTH SIDES, AND ADD ROWS TO MAKE IT LONGER. THE DESIGN IS CENTERED

ESTIMATED RED HEART YARN NEEDED:

NAVY:12 OUNCES WHITE: 30 OUNCES GOLD: 8 OUNCES CAFE:SMALL AMT RED: 1 OUNCE BLUE: 4 OUNCES