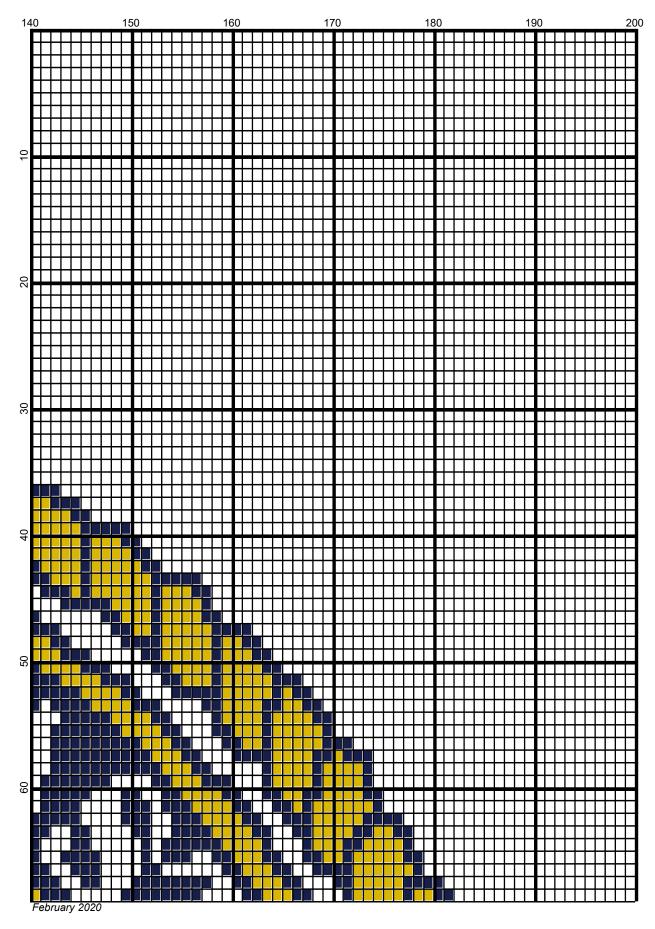

## coast guard logo

Author: Donna Hammell Copyright: February 2020

Website: www.donnascrochetshoppe.com

Grid Size: 200W x 200H

**Design Area:** 20.00" x 25.00" (200 x 200 stitches)

Legend:

 [2] RHS
 387 Soft navy
 □
 [2] RHS
 311 WHITE
 □
 [2] RHS
 390 Hot Red

 □
 [2] RHS
 321 Gold
 □
 [2] RHS
 360 Cafe Latte
 □
 [2] RHS
 886 Blue

Instructions for using the graph.

GAUGE= 5 STS = 1" 4 ROWS = 1"

I USED SIZE "H" AFGHAN HOOK,USE WHATEVER SIZE GIVES YOU THE CORRECT GAUGE. CAN BE DONE IN AFGHAN STITCH OR SINGLE CROCHET.

EACH SQUARE ON THE GRAPH REPRESENTS 1 STITCH. FOR SINGLE CROCHET READ THE CHART FROM RIGHT TO LEFT, AND THEN LEFT TO RIGHT. IF USING AFGHAN STITCH ALWAYS READ FROM THE RIGHT.

TO START: CHAIN ONE MORE STITCH THAN GRAPH.

IF YOU NEED TO MAKE THE PIECE WIDER ADD STITCHES EVENLY TO BOTH SIDES, AND ADD ROWS TO MAKE IT LONGER. THE DESIGN IS CENTERED

ESTIMATED RED HEART YARN NEEDED:

NAVY:12 OUNCES WHITE: 30 OUNCES GOLD: 8 OUNCES CAFE:SMALL AMT RED: 1 OUNCE BLUE: 4 OUNCES