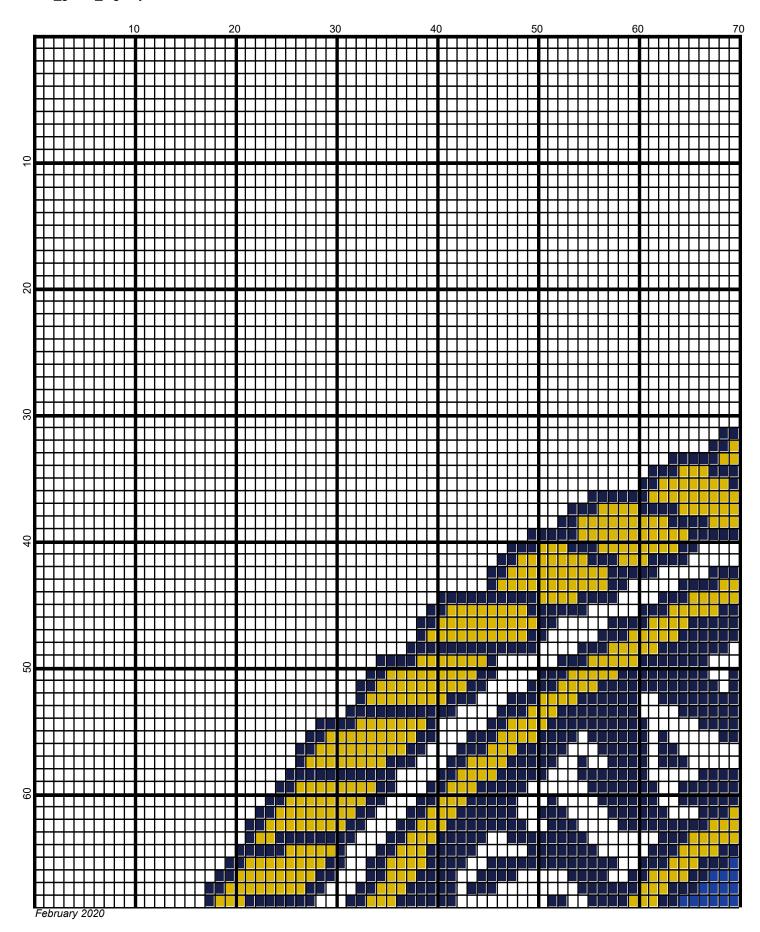

## coast guard logo

Author: Donna Hammell Copyright: February 2020

Website: www.donnascrochetshoppe.com

Grid Size: 200W x 200H

**Design Area:** 20.00" x 25.00" (200 x 200 stitches)

Legend:

 [2] RHS
 387 Soft navy
 □
 [2] RHS
 311 WHITE
 □
 [2] RHS
 390 Hot Red

 □
 [2] RHS
 321 Gold
 □
 [2] RHS
 360 Cafe Latte
 □
 [2] RHS
 886 Blue

Instructions for using the graph.

GAUGE= 5 STS = 1" 4 ROWS = 1"

I USED SIZE "H" AFGHAN HOOK,USE WHATEVER SIZE GIVES YOU THE CORRECT GAUGE. CAN BE DONE IN AFGHAN STITCH OR SINGLE CROCHET.

EACH SQUARE ON THE GRAPH REPRESENTS 1 STITCH. FOR SINGLE CROCHET READ THE CHART FROM RIGHT TO LEFT, AND THEN LEFT TO RIGHT. IF USING AFGHAN STITCH ALWAYS READ FROM THE RIGHT.

TO START: CHAIN ONE MORE STITCH THAN GRAPH.

IF YOU NEED TO MAKE THE PIECE WIDER ADD STITCHES EVENLY TO BOTH SIDES, AND ADD ROWS TO MAKE IT LONGER. THE DESIGN IS CENTERED

ESTIMATED RED HEART YARN NEEDED:

NAVY:12 OUNCES WHITE: 30 OUNCES GOLD: 8 OUNCES CAFE:SMALL AMT RED: 1 OUNCE BLUE: 4 OUNCES