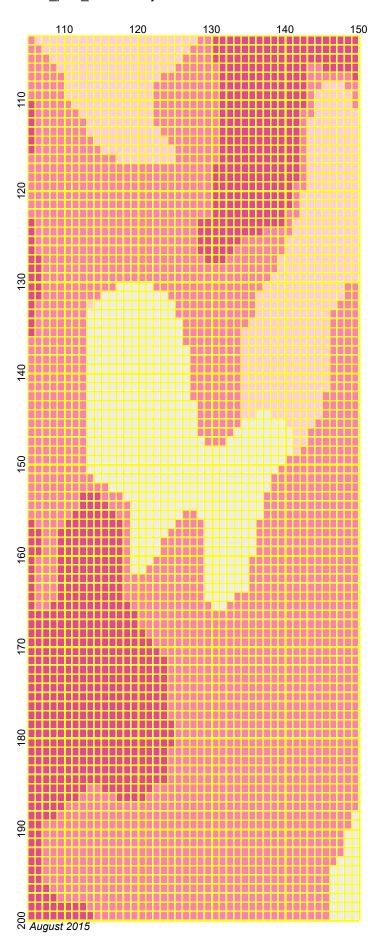

## camo pink 150x200

Author: Donna Hammell
Copyright: August 2015

Website: www.donnascrochetshoppe.com

**Grid Size:** 150W x 200H

**Design Area:** 15.00" x 25.00" (150 x 200 stitches)

Legend:

 [2] 536
 07407
 Winter White
 [2] RHS
 722
 Pretty N Pink

 [2] RHS
 718
 Shocking Pink
 [2] RHS
 373
 Petal Pink

Instructions for using the graph.

GAUGE= 5 STS = 1" 4 ROWS = 1"

I USED SIZE "H" AFGHAN HOOK,USE WHATEVER SIZE GIVES YOU THE CORRECT GAUGE. CAN BE DONE IN AFGHAN STITCH OR SINGLE CROCHET.

EACH SQUARE ON THE GRAPH REPRESENTS 1 STITCH. FOR SINGLE CROCHET READ THE CHART FROM RIGHT TO LEFT, AND THEN LEFT TO RIGHT. IF USING AFGHAN STITCH ALWAYS READ FROM THE RIGHT.

TO START: CHAIN ONE MORE STITCH THAN GRAPH.

IF YOU NEED TO MAKE THE PIECE WIDER ADD AN EVEN NUMBER OF STITCHES TO BOTH SIDES, AND ADD ROWS TO MAKE IT LONGER. THE DESIGN IS CENTERED, SO ADD STITCHES EVENLY TO BOTH SIDES.

**ESTIMATED YARN NEEDED:** 

WHITE:6 OUNCES

SHOCKING PINK:8 OUNCES PRETTY N PINK: 16 OUNCES PETAL PINK: 12 OUNCES