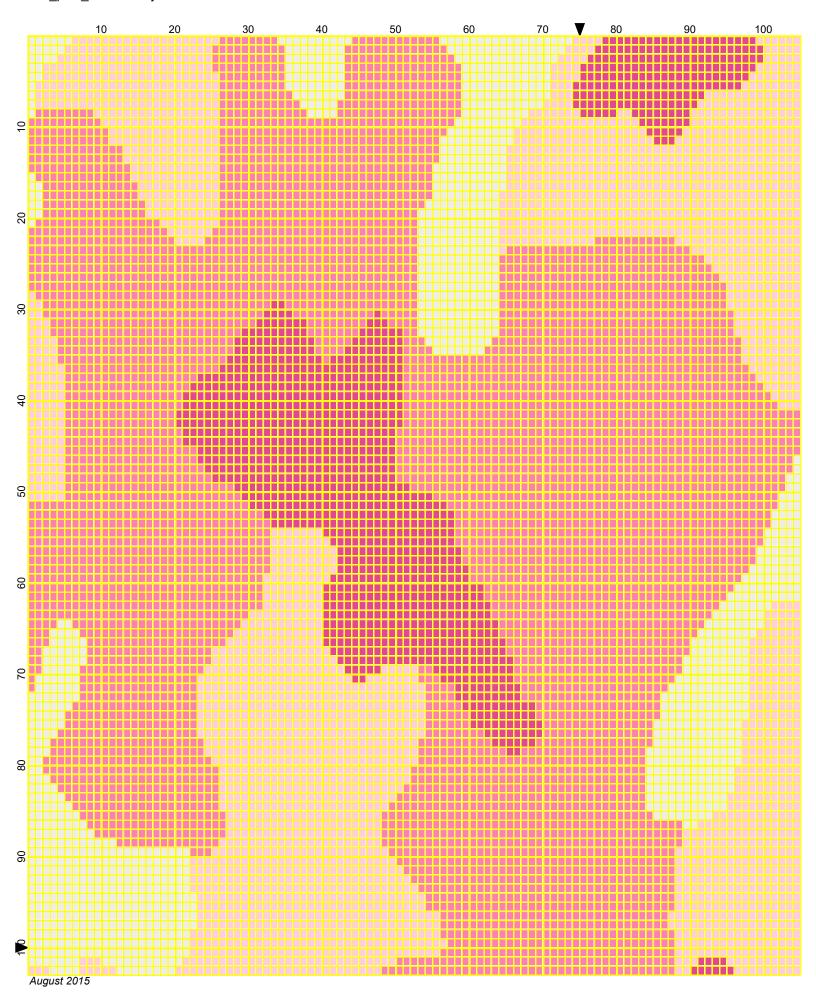

## camo pink 150x200

Author: Donna Hammell
Copyright: August 2015

Website: www.donnascrochetshoppe.com

**Grid Size:** 150W x 200H

**Design Area:** 15.00" x 25.00" (150 x 200 stitches)

Legend:

 [2] 536
 07407
 Winter White
 [2] RHS
 722
 Pretty N Pink

 [2] RHS
 718
 Shocking Pink
 [2] RHS
 373
 Petal Pink

Instructions for using the graph.

GAUGE= 5 STS = 1" 4 ROWS = 1"

I USED SIZE "H" AFGHAN HOOK,USE WHATEVER SIZE GIVES YOU THE CORRECT GAUGE. CAN BE DONE IN AFGHAN STITCH OR SINGLE CROCHET.

EACH SQUARE ON THE GRAPH REPRESENTS 1 STITCH. FOR SINGLE CROCHET READ THE CHART FROM RIGHT TO LEFT, AND THEN LEFT TO RIGHT. IF USING AFGHAN STITCH ALWAYS READ FROM THE RIGHT.

TO START: CHAIN ONE MORE STITCH THAN GRAPH.

IF YOU NEED TO MAKE THE PIECE WIDER ADD AN EVEN NUMBER OF STITCHES TO BOTH SIDES, AND ADD ROWS TO MAKE IT LONGER. THE DESIGN IS CENTERED, SO ADD STITCHES EVENLY TO BOTH SIDES.

**ESTIMATED YARN NEEDED:** 

WHITE:6 OUNCES

SHOCKING PINK:8 OUNCES PRETTY N PINK: 16 OUNCES PETAL PINK: 12 OUNCES