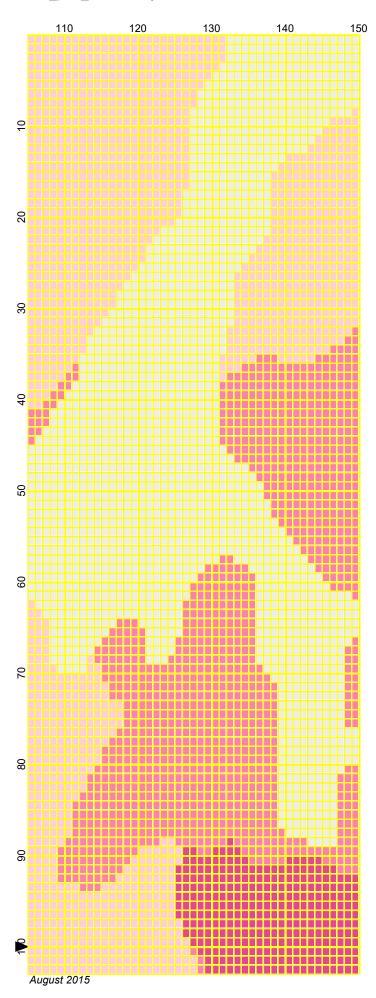

## camo pink 150x200

Author: Donna Hammell
Copyright: August 2015

Website: www.donnascrochetshoppe.com

**Grid Size:** 150W x 200H

**Design Area:** 15.00" x 25.00" (150 x 200 stitches)

Legend:

 [2] 536
 07407
 Winter White
 [2] RHS
 722
 Pretty N Pink

 [2] RHS
 718
 Shocking Pink
 [2] RHS
 373
 Petal Pink

Instructions for using the graph.

GAUGE= 5 STS = 1" 4 ROWS = 1"

I USED SIZE "H" AFGHAN HOOK,USE WHATEVER SIZE GIVES YOU THE CORRECT GAUGE. CAN BE DONE IN AFGHAN STITCH OR SINGLE CROCHET.

EACH SQUARE ON THE GRAPH REPRESENTS 1 STITCH. FOR SINGLE CROCHET READ THE CHART FROM RIGHT TO LEFT, AND THEN LEFT TO RIGHT. IF USING AFGHAN STITCH ALWAYS READ FROM THE RIGHT.

TO START: CHAIN ONE MORE STITCH THAN GRAPH.

IF YOU NEED TO MAKE THE PIECE WIDER ADD AN EVEN NUMBER OF STITCHES TO BOTH SIDES, AND ADD ROWS TO MAKE IT LONGER. THE DESIGN IS CENTERED, SO ADD STITCHES EVENLY TO BOTH SIDES.

**ESTIMATED YARN NEEDED:** 

WHITE:6 OUNCES

SHOCKING PINK:8 OUNCES PRETTY N PINK: 16 OUNCES PETAL PINK: 12 OUNCES