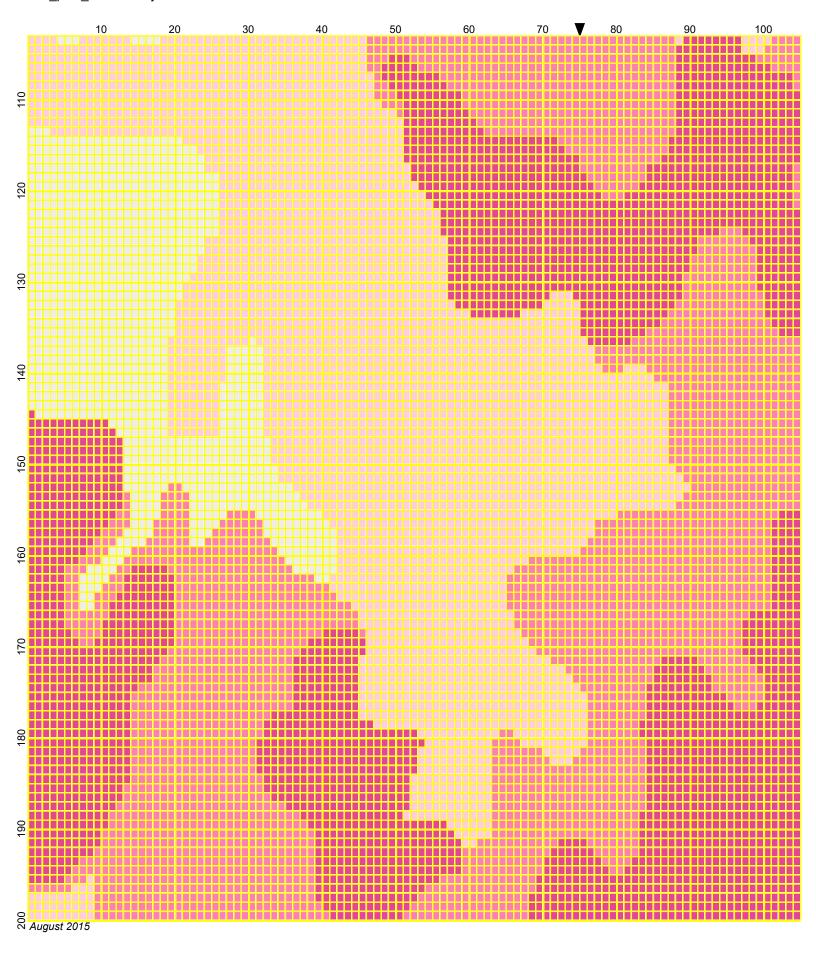

## camo pink 150x200

Author: Donna Hammell
Copyright: August 2015

Website: www.donnascrochetshoppe.com

**Grid Size:** 150W x 200H

**Design Area:** 15.00" x 25.00" (150 x 200 stitches)

Legend:

 [2] 536
 07407
 Winter White
 [2] RHS
 722
 Pretty N Pink

 [2] RHS
 718
 Shocking Pink
 [2] RHS
 373
 Petal Pink

Instructions for using the graph.

GAUGE= 5 STS = 1" 4 ROWS = 1"

I USED SIZE "H" AFGHAN HOOK,USE WHATEVER SIZE GIVES YOU THE CORRECT GAUGE. CAN BE DONE IN AFGHAN STITCH OR SINGLE CROCHET.

EACH SQUARE ON THE GRAPH REPRESENTS 1 STITCH. FOR SINGLE CROCHET READ THE CHART FROM RIGHT TO LEFT, AND THEN LEFT TO RIGHT. IF USING AFGHAN STITCH ALWAYS READ FROM THE RIGHT.

TO START: CHAIN ONE MORE STITCH THAN GRAPH.

IF YOU NEED TO MAKE THE PIECE WIDER ADD AN EVEN NUMBER OF STITCHES TO BOTH SIDES, AND ADD ROWS TO MAKE IT LONGER. THE DESIGN IS CENTERED, SO ADD STITCHES EVENLY TO BOTH SIDES.

**ESTIMATED YARN NEEDED:** 

WHITE:6 OUNCES

SHOCKING PINK:8 OUNCES PRETTY N PINK: 16 OUNCES PETAL PINK: 12 OUNCES