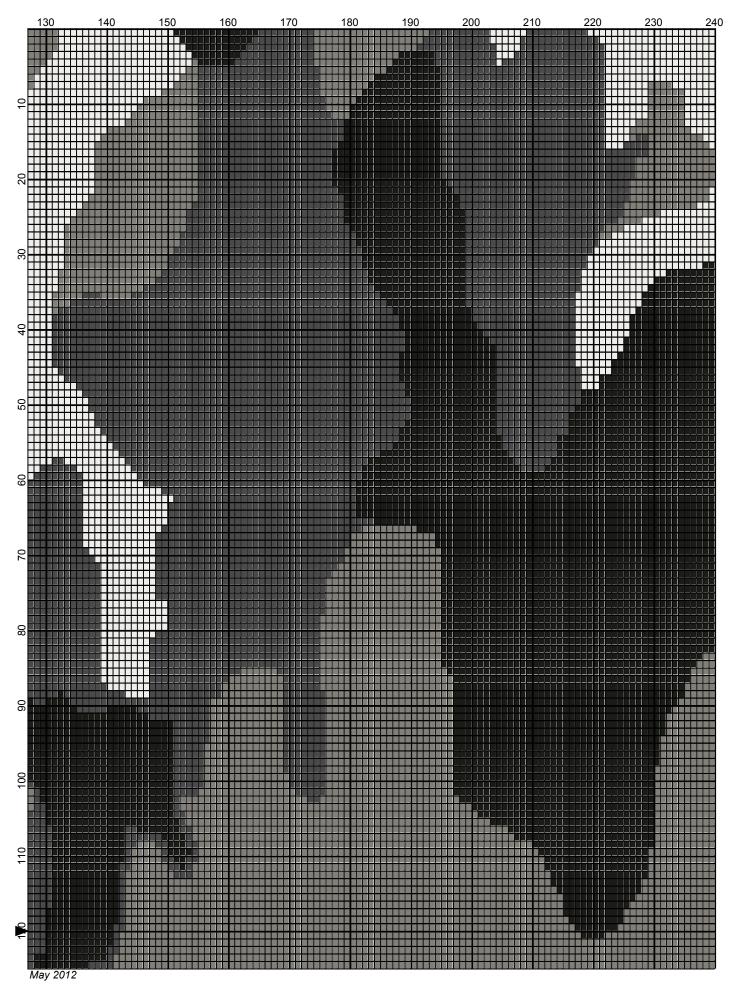

## camo\_gray\_240x240

| Author:      | Donna Hammell                        |
|--------------|--------------------------------------|
| Copyright:   | May 2012                             |
| Website:     | www.donnascrochetshoppe.com          |
| Grid Size:   | 240W x 240H                          |
| Design Area: | 24.00" x 30.00" (240 x 240 stitches) |

Legend: □ [2] 536 07407 Winter White ■ [2] 536 07421 Black ■ [2] 536 53041 Clay ■ [2] 536 53045 Granite

Instructions for using the graph.

GAUGE= 5 STS = 1" 4 ROWS = 1"

I USED SIZE "H" AFGHAN HOOK, USE WHATEVER SIZE GIVES YOU THE CORRECT GAUGE. CAN BE DONE IN AFGHAN STITCH OR SINGLE CROCHET.

EACH SQUARE ON THE GRAPH REPRESENTS 1 STITCH. FOR SINGLE CROCHET READ THE CHART FROM RIGHT TO LEFT, AND THEN LEFT TO RIGHT. IF USING AFGHAN STITCH ALWAYS READ FROM THE RIGHT.

TO START: CHAIN ONE MORE STITCH THAN GRAPH.

IF YOU NEED TO MAKE THE PIECE WIDER ADD AN EVEN NUMBER OF STITCHES TO BOTH SIDES, AND ADD ROWS TO MAKE IT LONGER. THE DESIGN IS CENTERED, SO ADD STITCHES EVENLY TO BOTH SIDES.

ESTIMATED YARN NEEDED: WHITE:8 OUNCES GRANITE:23 OUNCES CLAY: 17 OUNCES BLACK: 13 OUNCES