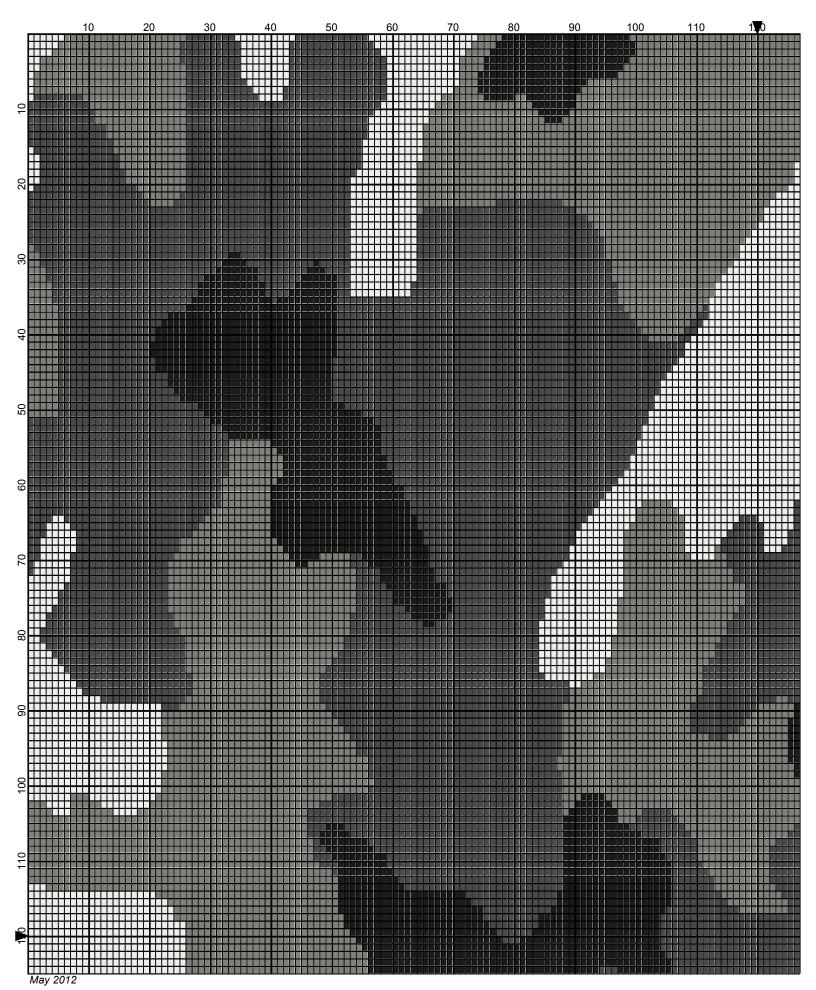

## camo\_gray\_240x240

| Author:      | Donna Hammell                        |
|--------------|--------------------------------------|
| Copyright:   | May 2012                             |
| Website:     | www.donnascrochetshoppe.com          |
| Grid Size:   | 240W x 240H                          |
| Design Area: | 24.00" x 30.00" (240 x 240 stitches) |

Legend: □ [2] 536 07407 Winter White ■ [2] 536 07421 Black ■ [2] 536 53041 Clay ■ [2] 536 53045 Granite

Instructions for using the graph.

GAUGE= 5 STS = 1" 4 ROWS = 1"

I USED SIZE "H" AFGHAN HOOK, USE WHATEVER SIZE GIVES YOU THE CORRECT GAUGE. CAN BE DONE IN AFGHAN STITCH OR SINGLE CROCHET.

EACH SQUARE ON THE GRAPH REPRESENTS 1 STITCH. FOR SINGLE CROCHET READ THE CHART FROM RIGHT TO LEFT, AND THEN LEFT TO RIGHT. IF USING AFGHAN STITCH ALWAYS READ FROM THE RIGHT.

TO START: CHAIN ONE MORE STITCH THAN GRAPH.

IF YOU NEED TO MAKE THE PIECE WIDER ADD AN EVEN NUMBER OF STITCHES TO BOTH SIDES, AND ADD ROWS TO MAKE IT LONGER. THE DESIGN IS CENTERED, SO ADD STITCHES EVENLY TO BOTH SIDES.

ESTIMATED YARN NEEDED: WHITE:8 OUNCES GRANITE:23 OUNCES CLAY: 17 OUNCES BLACK: 13 OUNCES