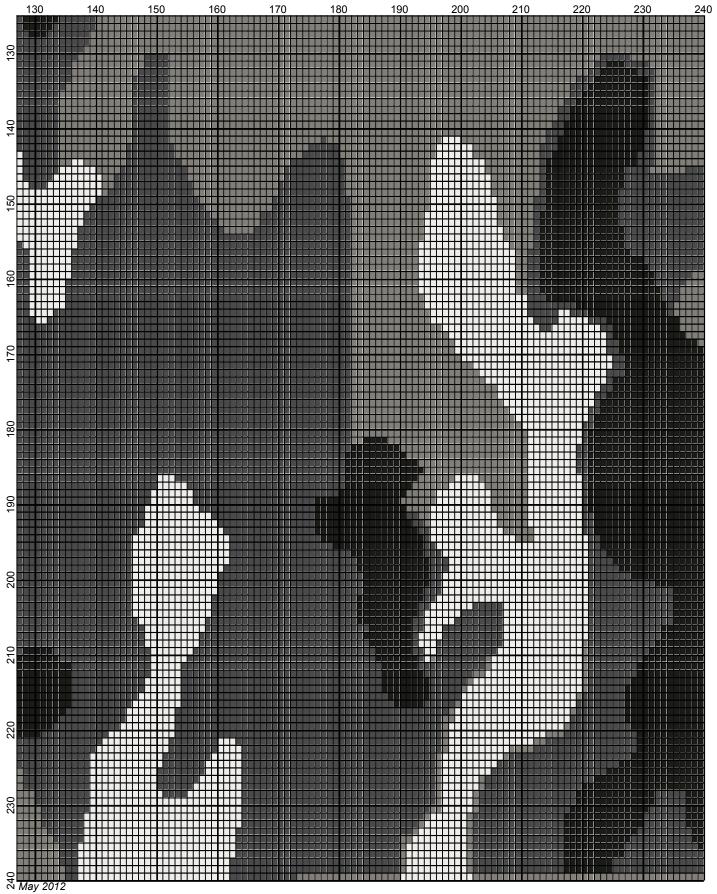

## camo\_gray\_240x240

| Author:      | Donna Hammell                        |
|--------------|--------------------------------------|
| Copyright:   | May 2012                             |
| Website:     | www.donnascrochetshoppe.com          |
| Grid Size:   | 240W x 240H                          |
| Design Area: | 24.00" x 30.00" (240 x 240 stitches) |

Legend: □ [2] 536 07407 Winter White ■ [2] 536 07421 Black ■ [2] 536 53041 Clay ■ [2] 536 53045 Granite

Instructions for using the graph.

GAUGE= 5 STS = 1" 4 ROWS = 1"

I USED SIZE "H" AFGHAN HOOK, USE WHATEVER SIZE GIVES YOU THE CORRECT GAUGE. CAN BE DONE IN AFGHAN STITCH OR SINGLE CROCHET.

EACH SQUARE ON THE GRAPH REPRESENTS 1 STITCH. FOR SINGLE CROCHET READ THE CHART FROM RIGHT TO LEFT, AND THEN LEFT TO RIGHT. IF USING AFGHAN STITCH ALWAYS READ FROM THE RIGHT.

TO START: CHAIN ONE MORE STITCH THAN GRAPH.

IF YOU NEED TO MAKE THE PIECE WIDER ADD AN EVEN NUMBER OF STITCHES TO BOTH SIDES, AND ADD ROWS TO MAKE IT LONGER. THE DESIGN IS CENTERED, SO ADD STITCHES EVENLY TO BOTH SIDES.

ESTIMATED YARN NEEDED: WHITE:8 OUNCES GRANITE:23 OUNCES CLAY: 17 OUNCES BLACK: 13 OUNCES