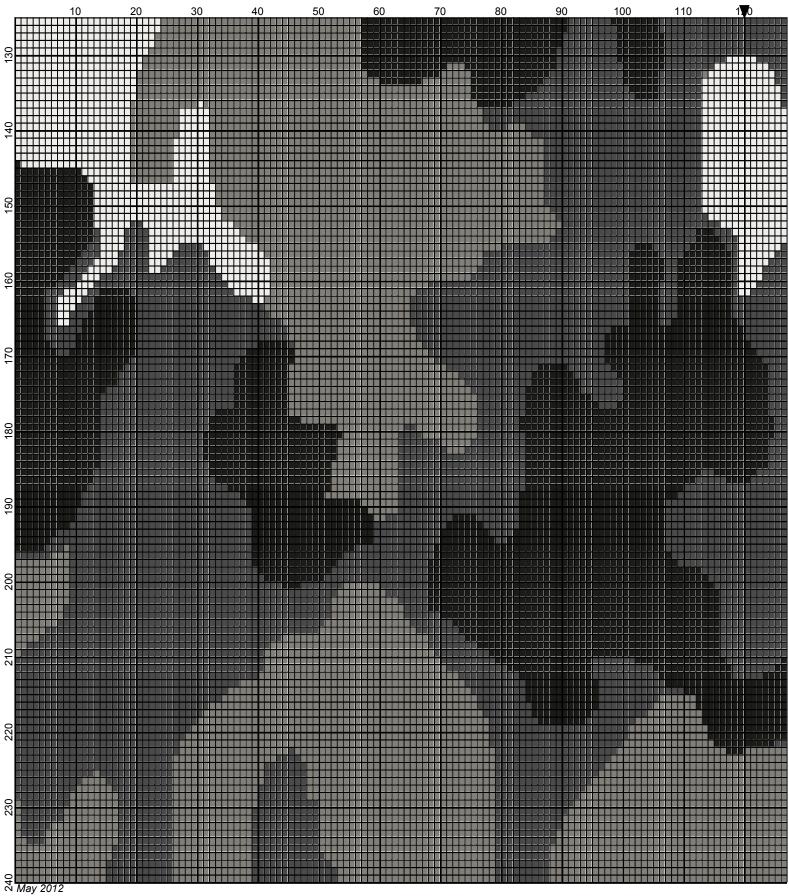

## camo\_gray\_240x240

| Author:      | Donna Hammell                        |
|--------------|--------------------------------------|
| Copyright:   | May 2012                             |
| Website:     | www.donnascrochetshoppe.com          |
| Grid Size:   | 240W x 240H                          |
| Design Area: | 24.00" x 30.00" (240 x 240 stitches) |

Legend: □ [2] 536 07407 Winter White ■ [2] 536 07421 Black ■ [2] 536 53041 Clay ■ [2] 536 53045 Granite

Instructions for using the graph.

GAUGE= 5 STS = 1" 4 ROWS = 1"

I USED SIZE "H" AFGHAN HOOK, USE WHATEVER SIZE GIVES YOU THE CORRECT GAUGE. CAN BE DONE IN AFGHAN STITCH OR SINGLE CROCHET.

EACH SQUARE ON THE GRAPH REPRESENTS 1 STITCH. FOR SINGLE CROCHET READ THE CHART FROM RIGHT TO LEFT, AND THEN LEFT TO RIGHT. IF USING AFGHAN STITCH ALWAYS READ FROM THE RIGHT.

TO START: CHAIN ONE MORE STITCH THAN GRAPH.

IF YOU NEED TO MAKE THE PIECE WIDER ADD AN EVEN NUMBER OF STITCHES TO BOTH SIDES, AND ADD ROWS TO MAKE IT LONGER. THE DESIGN IS CENTERED, SO ADD STITCHES EVENLY TO BOTH SIDES.

ESTIMATED YARN NEEDED: WHITE:8 OUNCES GRANITE:23 OUNCES CLAY: 17 OUNCES BLACK: 13 OUNCES