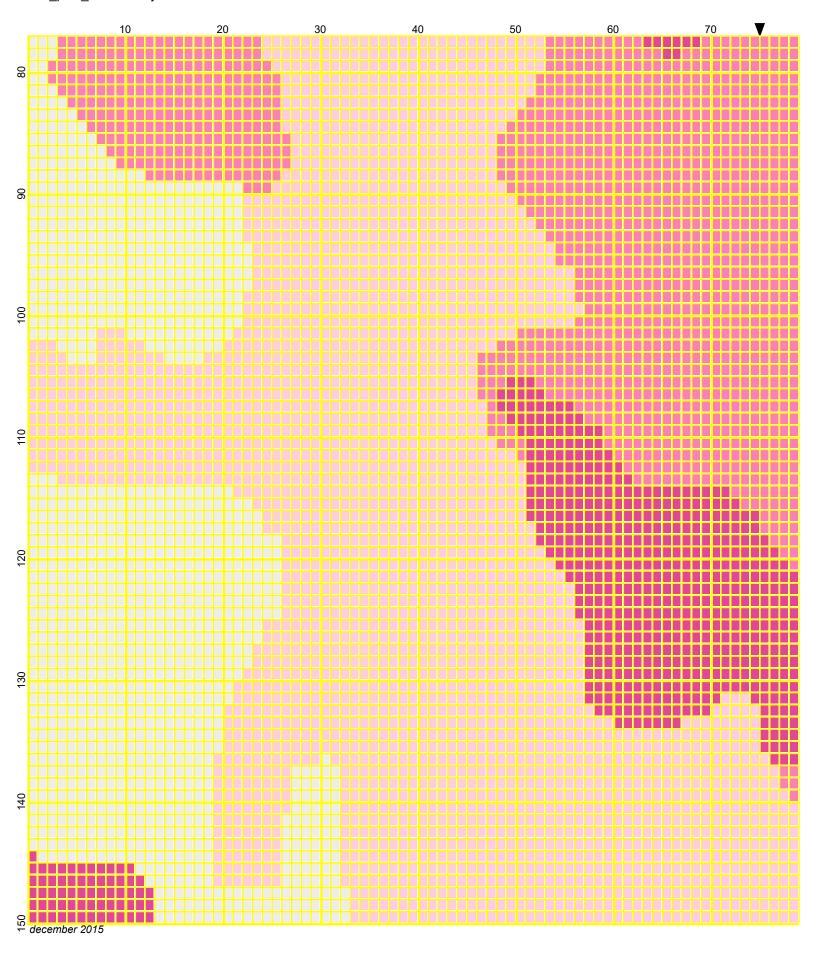

## camo pink 150x150

Author: Donna Hammell Copyright: december 2015

Website: www.donnascrochetshoppe.com

**Grid Size:** 150W x 150H

**Design Area:** 15.00" x 18.75" (150 x 150 stitches)

Legend:

 [2]
 536
 07407
 Winter White
 [2]
 RHS
 722
 Pretty N Pink

 [2]
 RHS
 718
 Shocking Pink
 [2]
 RHS
 373
 Petal Pink

Instructions for using the graph.

GAUGE= 5 STS = 1" 4 ROWS = 1"

I USED SIZE "H" AFGHAN HOOK,USE WHATEVER SIZE GIVES YOU THE CORRECT GAUGE. CAN BE DONE IN AFGHAN STITCH OR SINGLE CROCHET.