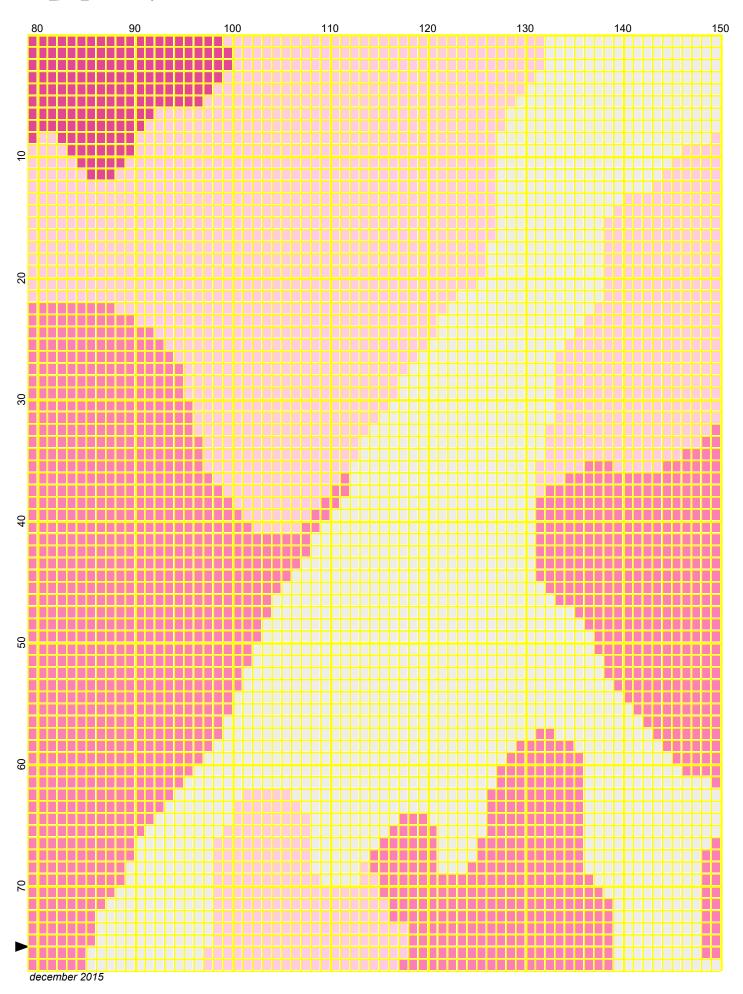

## camo pink 150x150

Author: Donna Hammell Copyright: december 2015

Website: www.donnascrochetshoppe.com

**Grid Size:** 150W x 150H

**Design Area:** 15.00" x 18.75" (150 x 150 stitches)

Legend:

 [2]
 536
 07407
 Winter White
 [2]
 RHS
 722
 Pretty N Pink

 [2]
 RHS
 718
 Shocking Pink
 [2]
 RHS
 373
 Petal Pink

Instructions for using the graph.

GAUGE= 5 STS = 1" 4 ROWS = 1"

I USED SIZE "H" AFGHAN HOOK,USE WHATEVER SIZE GIVES YOU THE CORRECT GAUGE. CAN BE DONE IN AFGHAN STITCH OR SINGLE CROCHET.