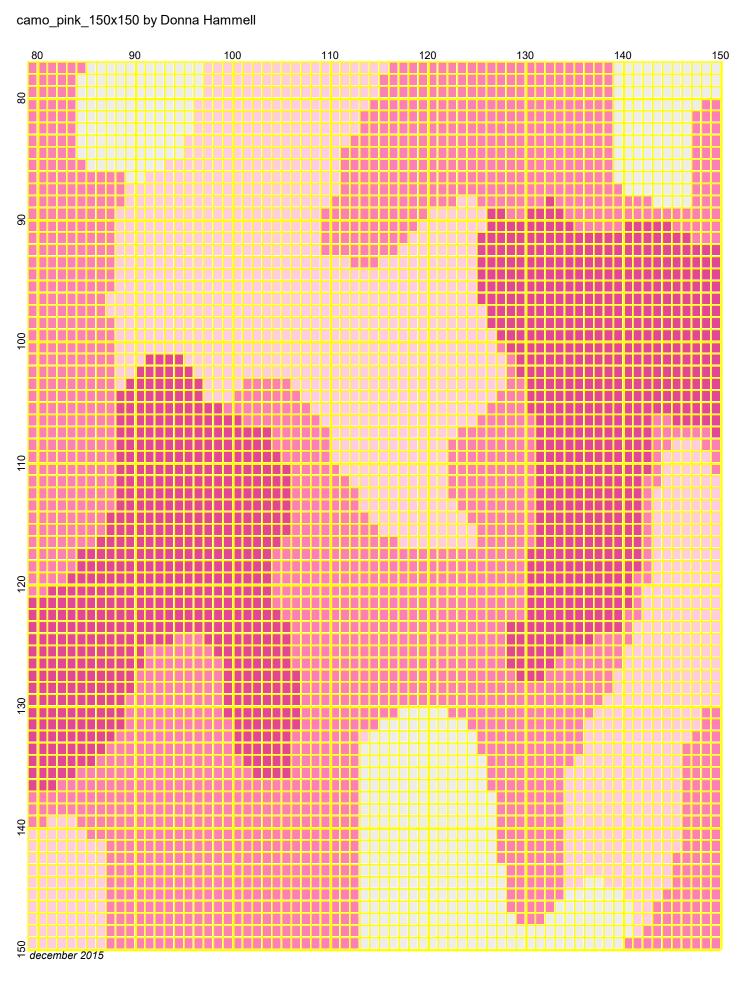

## camo pink 150x150

Author: Donna Hammell Copyright: december 2015

Website: www.donnascrochetshoppe.com

**Grid Size:** 150W x 150H

**Design Area:** 15.00" x 18.75" (150 x 150 stitches)

Legend:

 [2]
 536
 07407
 Winter White
 [2]
 RHS
 722
 Pretty N Pink

 [2]
 RHS
 718
 Shocking Pink
 [2]
 RHS
 373
 Petal Pink

Instructions for using the graph.

GAUGE= 5 STS = 1" 4 ROWS = 1"

I USED SIZE "H" AFGHAN HOOK,USE WHATEVER SIZE GIVES YOU THE CORRECT GAUGE. CAN BE DONE IN AFGHAN STITCH OR SINGLE CROCHET.