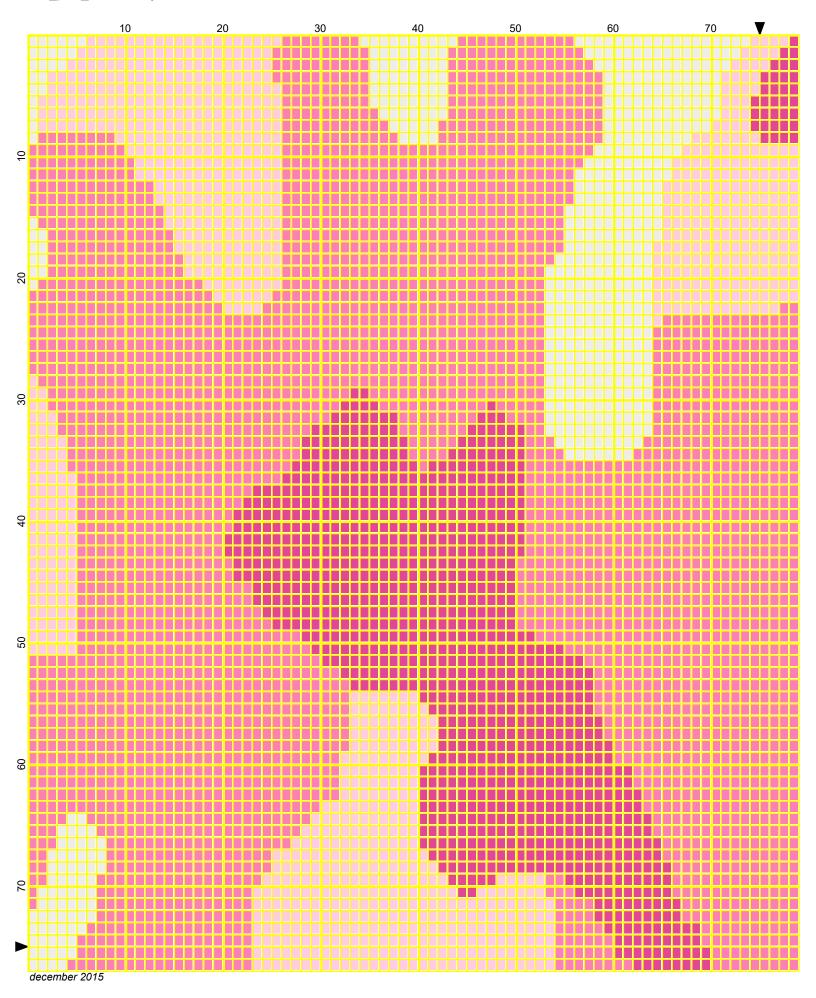

## camo pink 150x150

Author: Donna Hammell Copyright: december 2015

Website: www.donnascrochetshoppe.com

**Grid Size:** 150W x 150H

**Design Area:** 15.00" x 18.75" (150 x 150 stitches)

Legend:

 [2]
 536
 07407
 Winter White
 [2]
 RHS
 722
 Pretty N Pink

 [2]
 RHS
 718
 Shocking Pink
 [2]
 RHS
 373
 Petal Pink

Instructions for using the graph.

GAUGE= 5 STS = 1" 4 ROWS = 1"

I USED SIZE "H" AFGHAN HOOK,USE WHATEVER SIZE GIVES YOU THE CORRECT GAUGE. CAN BE DONE IN AFGHAN STITCH OR SINGLE CROCHET.