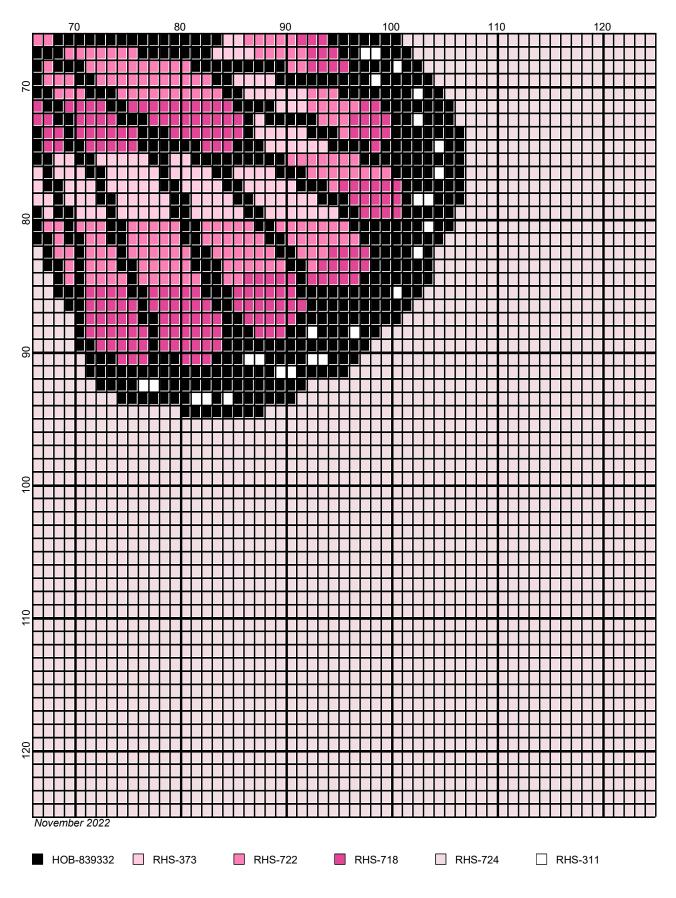

# butterfly\_125x125\_pink

| Author:      | Donna Hammell                        |  |  |  |
|--------------|--------------------------------------|--|--|--|
| Copyright:   | November 2022                        |  |  |  |
| Website:     | www.donnascrochetshoppe.com          |  |  |  |
| Grid Size:   | 125W x 125H                          |  |  |  |
| Design Area: | 12.50" x 15.63" (125 x 125 stitches) |  |  |  |

#### Legend:

| Legenu.   |                |           |                   |           |               |
|-----------|----------------|-----------|-------------------|-----------|---------------|
| [2] HOB   | 839332 Black   | 📃 [2] RHS | 722 Pretty N Pink | 📃 [2] RHS | 724 Baby Pink |
| 📃 [2] RHS | 373 Petal Pink | 📕 [2] RHS | 718 Shocking Pink | 🗌 [2] RHS | 311 WHITE     |

ESTIMATED YARN NEEDED:

BLACK: 175 YDS PETAL PINK: 30 YDS PRETTY N PINK: 70 YDS SHOCKING PINK: 75 YDS BABY PINK: 700 YDS WHITE: 7 YDS

11010111001 202

Legend: