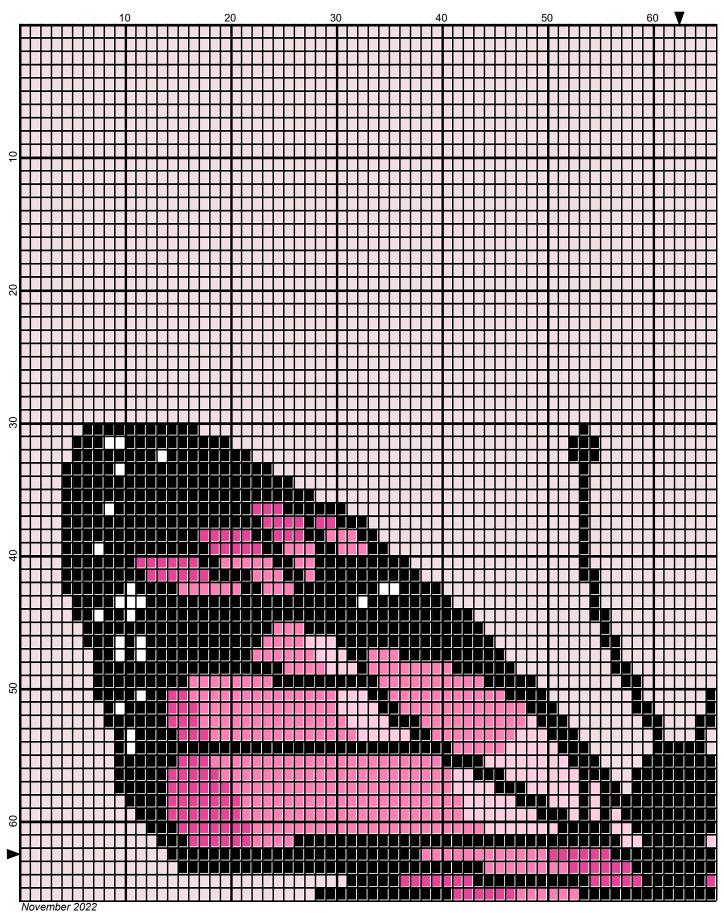

# butterfly\_125x125\_pink

| Author:      | Donna Hammell                        |  |  |  |
|--------------|--------------------------------------|--|--|--|
| Copyright:   | November 2022                        |  |  |  |
| Website:     | www.donnascrochetshoppe.com          |  |  |  |
| Grid Size:   | 125W x 125H                          |  |  |  |
| Design Area: | 12.50" x 15.63" (125 x 125 stitches) |  |  |  |

#### Legend:

| Legenu.   |                |           |                   |           |               |
|-----------|----------------|-----------|-------------------|-----------|---------------|
| [2] HOB   | 839332 Black   | 📃 [2] RHS | 722 Pretty N Pink | 📃 [2] RHS | 724 Baby Pink |
| 📃 [2] RHS | 373 Petal Pink | 📕 [2] RHS | 718 Shocking Pink | 🗌 [2] RHS | 311 WHITE     |

ESTIMATED YARN NEEDED:

BLACK: 175 YDS PETAL PINK: 30 YDS PRETTY N PINK: 70 YDS SHOCKING PINK: 75 YDS BABY PINK: 700 YDS WHITE: 7 YDS

11010111001 202

Legend: