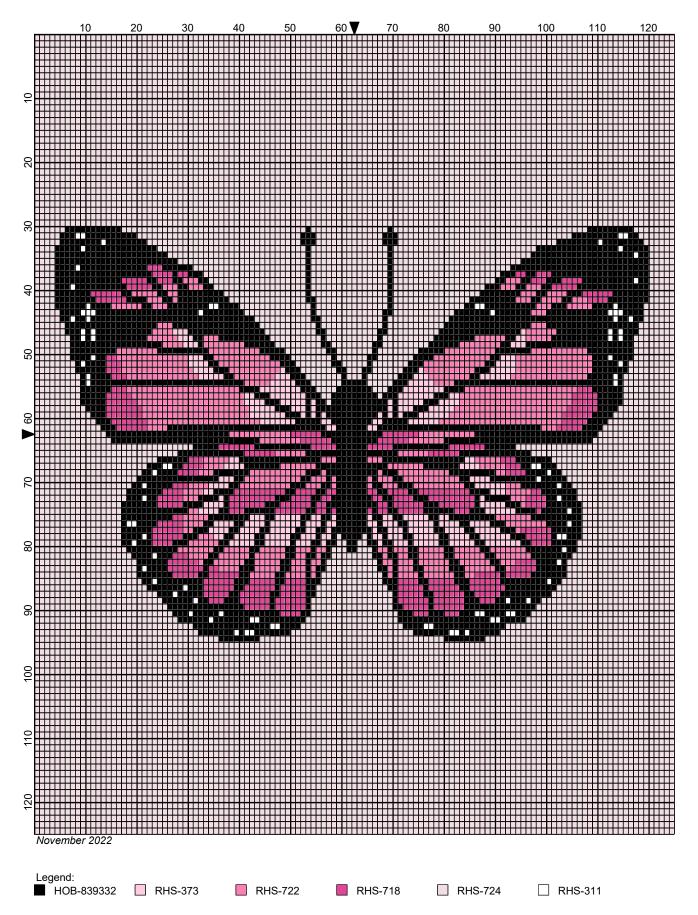

# butterfly\_125x125\_pink

| Author:      | Donna Hammell                        |  |  |  |
|--------------|--------------------------------------|--|--|--|
| Copyright:   | November 2022                        |  |  |  |
| Website:     | www.donnascrochetshoppe.com          |  |  |  |
| Grid Size:   | 125W x 125H                          |  |  |  |
| Design Area: | 12.50" x 15.63" (125 x 125 stitches) |  |  |  |

#### Legend:

| Legenu.   |                |           |                   |           |               |
|-----------|----------------|-----------|-------------------|-----------|---------------|
| [2] HOB   | 839332 Black   | 📃 [2] RHS | 722 Pretty N Pink | 📃 [2] RHS | 724 Baby Pink |
| 📃 [2] RHS | 373 Petal Pink | 📕 [2] RHS | 718 Shocking Pink | 🗌 [2] RHS | 311 WHITE     |

ESTIMATED YARN NEEDED:

BLACK: 175 YDS PETAL PINK: 30 YDS PRETTY N PINK: 70 YDS SHOCKING PINK: 75 YDS BABY PINK: 700 YDS WHITE: 7 YDS

11010111001 202

Legend: