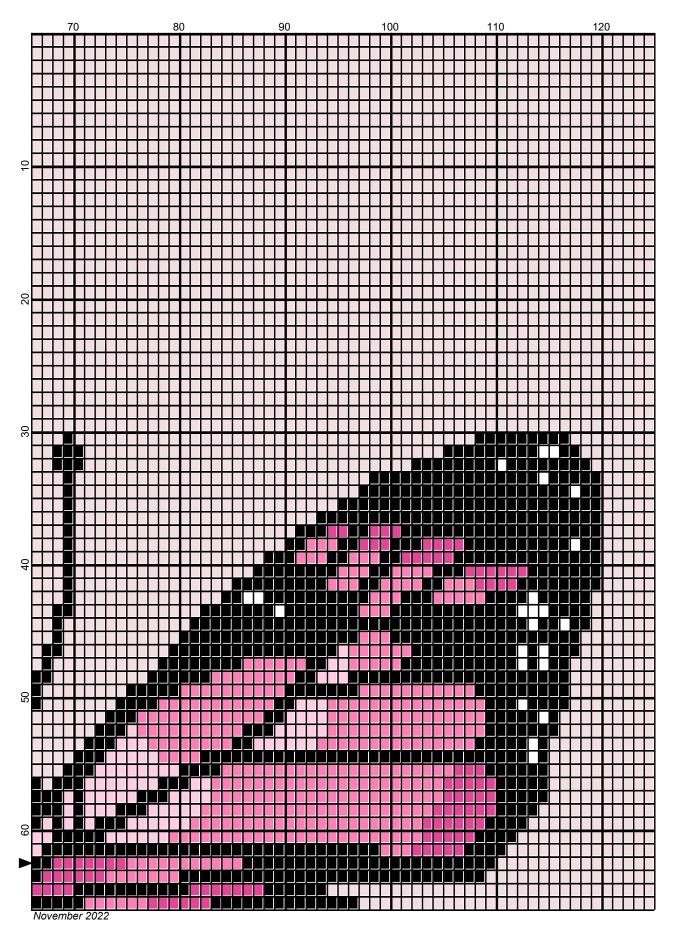

# butterfly\_125x125\_pink

| Author:      | Donna Hammell                        |  |  |  |
|--------------|--------------------------------------|--|--|--|
| Copyright:   | November 2022                        |  |  |  |
| Website:     | www.donnascrochetshoppe.com          |  |  |  |
| Grid Size:   | 125W x 125H                          |  |  |  |
| Design Area: | 12.50" x 15.63" (125 x 125 stitches) |  |  |  |

#### Legend:

| Legenu.   |                |           |                   |           |               |
|-----------|----------------|-----------|-------------------|-----------|---------------|
| [2] HOB   | 839332 Black   | 📃 [2] RHS | 722 Pretty N Pink | 📃 [2] RHS | 724 Baby Pink |
| 📃 [2] RHS | 373 Petal Pink | 📕 [2] RHS | 718 Shocking Pink | 🗌 [2] RHS | 311 WHITE     |

ESTIMATED YARN NEEDED:

BLACK: 175 YDS PETAL PINK: 30 YDS PRETTY N PINK: 70 YDS SHOCKING PINK: 75 YDS BABY PINK: 700 YDS WHITE: 7 YDS

11010111001 202

Legend: