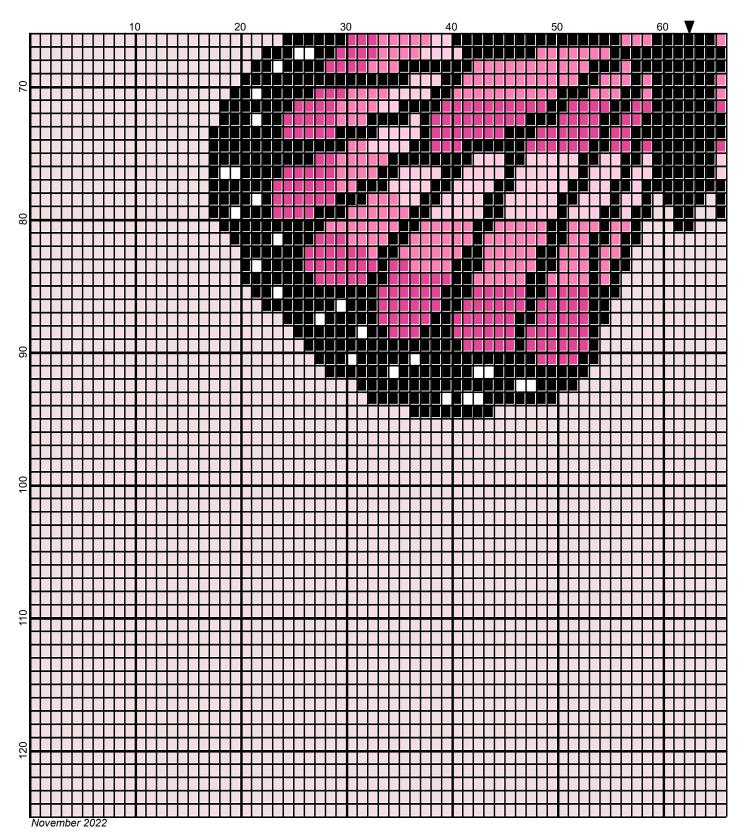

# butterfly\_125x125\_pink

| Author:      | Donna Hammell                        |  |  |  |
|--------------|--------------------------------------|--|--|--|
| Copyright:   | November 2022                        |  |  |  |
| Website:     | www.donnascrochetshoppe.com          |  |  |  |
| Grid Size:   | 125W x 125H                          |  |  |  |
| Design Area: | 12.50" x 15.63" (125 x 125 stitches) |  |  |  |

#### Legend:

| Legenu.   |                |           |                   |           |               |
|-----------|----------------|-----------|-------------------|-----------|---------------|
| [2] HOB   | 839332 Black   | 📃 [2] RHS | 722 Pretty N Pink | 📃 [2] RHS | 724 Baby Pink |
| 📃 [2] RHS | 373 Petal Pink | 📕 [2] RHS | 718 Shocking Pink | 🗌 [2] RHS | 311 WHITE     |

ESTIMATED YARN NEEDED:

BLACK: 175 YDS PETAL PINK: 30 YDS PRETTY N PINK: 70 YDS SHOCKING PINK: 75 YDS BABY PINK: 700 YDS WHITE: 7 YDS

11010111001 202

Legend: