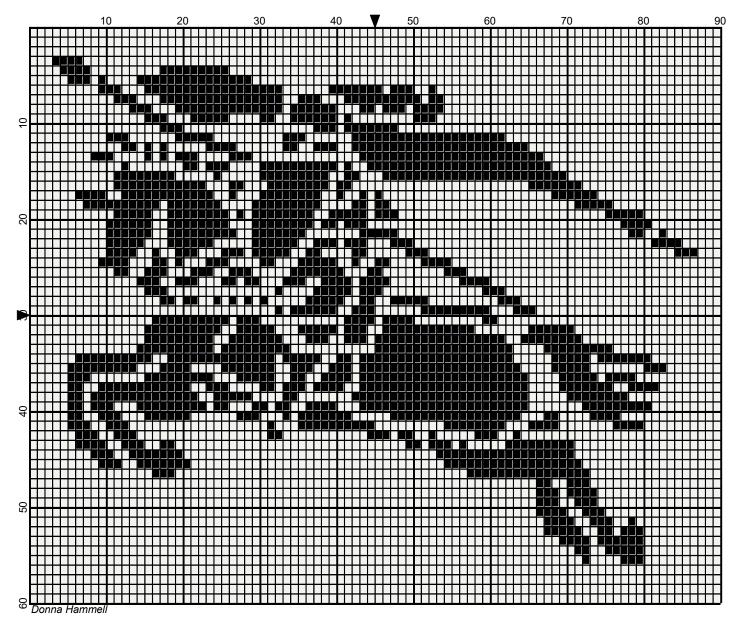

## burberry horse

Author: Donna Hammell
Copyright: Donna Hammell

Website: www.donnascrochetshoppe.com

Grid Size: 90W x 60H

**Design Area:** 9.00" x 7.50" (90 x 60 stitches)

Legend:

[2] RHS 312 Black [2] RHS 316 Soft White

GAUGE= 5 STS = 1" 4 ROWS = 1"

I USED SIZE "H" AFGHAN HOOK,USE WHATEVER SIZE GIVES YOU THE CORRECT GAUGE. CAN BE DONE IN AFGHAN STITCH OR SINGLE CROCHET.

EACH SQUARE ON THE GRAPH REPRESENTS 1 STITCH. FOR SINGLE CROCHET READ THE CHART FROM LEFT TO RIGHT. IF USING AFGHAN STITCH ALWAYS READ FROM THE RIGHT.

TO START: FOR SINGLE CROCHET CHAIN ONE MORE STITCH THAN GRAPH. FOR AFGHAN STITCH, CHAIN EXACT NUMBER

APPROXIMATE YARN USAGE

BLACK: 98 YDS WHITE: 254 YDS