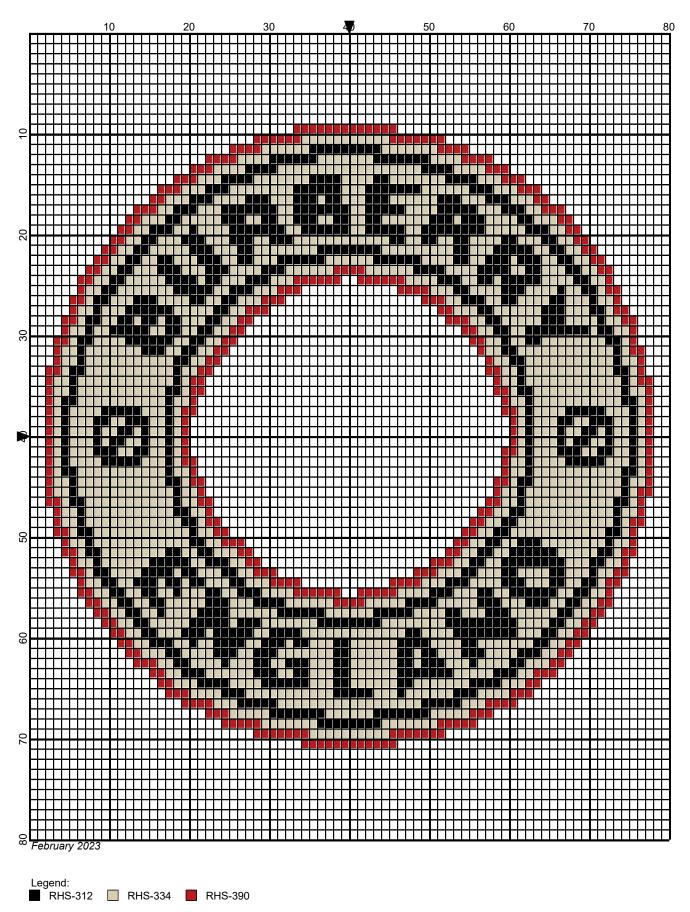

## burberry\_emblem\_80x80 by Donna Hammell

## burberry\_emblem\_80x80

| Author:<br>Copyright:<br>Website:<br>Grid Size:<br>Design Area: | Donna Hammel<br>February 2023<br>www.donnascro<br>80W x 80H<br>7.60" x 7.75" (7 | chetshoppe.com |          |                 |                |
|-----------------------------------------------------------------|---------------------------------------------------------------------------------|----------------|----------|-----------------|----------------|
| Legend:<br>[2] RHS                                              | 312 Black                                                                       | 🗌 [2] RHS      | 334 Buff | <b>■</b> [2] R⊦ | IS 390 Hot Red |

Instructions for using the graph.

GAUGE= 5 STS = 1" 4 ROWS = 1"

I USED SIZE "H" AFGHAN HOOK, USE WHATEVER SIZE GIVES YOU THE CORRECT GAUGE. CAN BE DONE IN AFGHAN STITCH OR SINGLE CROCHET.

EACH SQUARE ON THE GRAPH REPRESENTS 1 STITCH. FOR SINGLE CROCHET READ THE CHART FROM LEFT TO RIGHT. IF USING AFGHAN STITCH ALWAYS READ FROM THE RIGHT.

TO START: CHAIN ONE MORE STITCH THAN GRAPH.

TO MAKE THE PATTERN WIDER YOU WILL NEED TO ADD STITCHES, AND ADD ROWS TO MAKE IT LONGER. THE DESIGN IS CENTERED, SO ADD STITCHES EVENLY TO BOTH SIDES.

ESTIMATED YARN NEEDED BLACK: 60 YDS BUFF: 99 YDS RED: 28 YDS