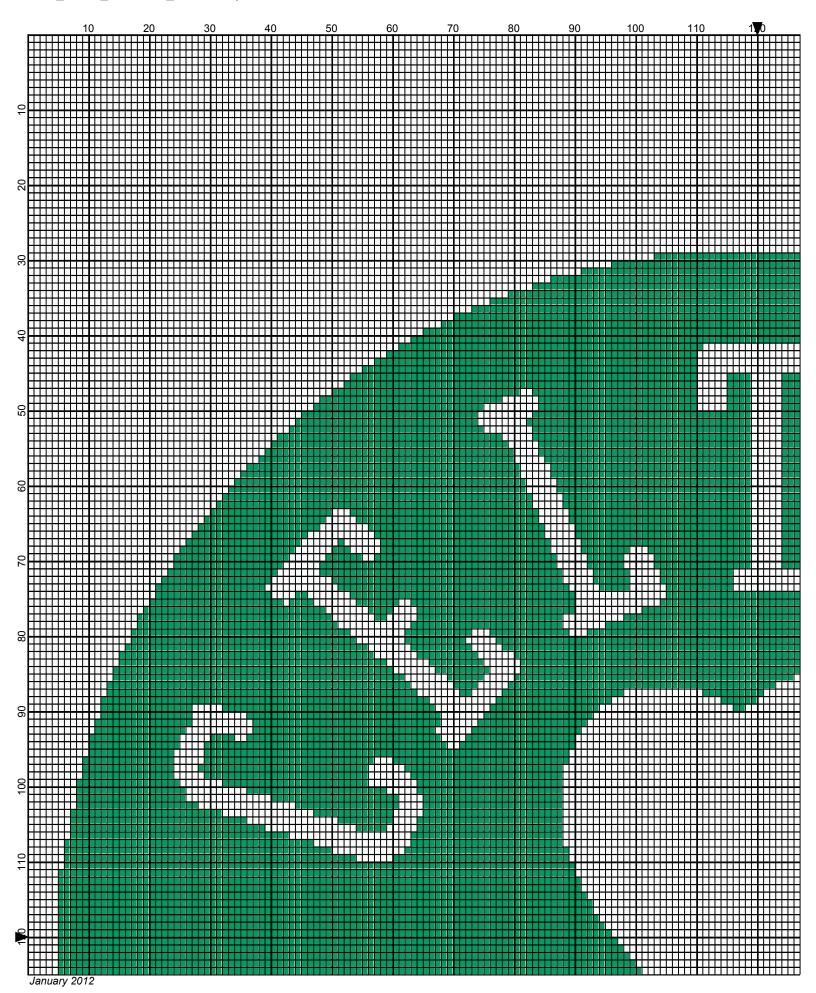

# boston\_celtics\_shamrock\_240x240

Author:Donna HammellCopyright:January 2012Website:www.donnascrochetshoppe.comGrid Size:240W x 240HDesign Area:24.00" x 30.00" (240 x 240 stitches)

Legend: [2] 001 rh001 White
[2] 001 RH676 Emerald Green