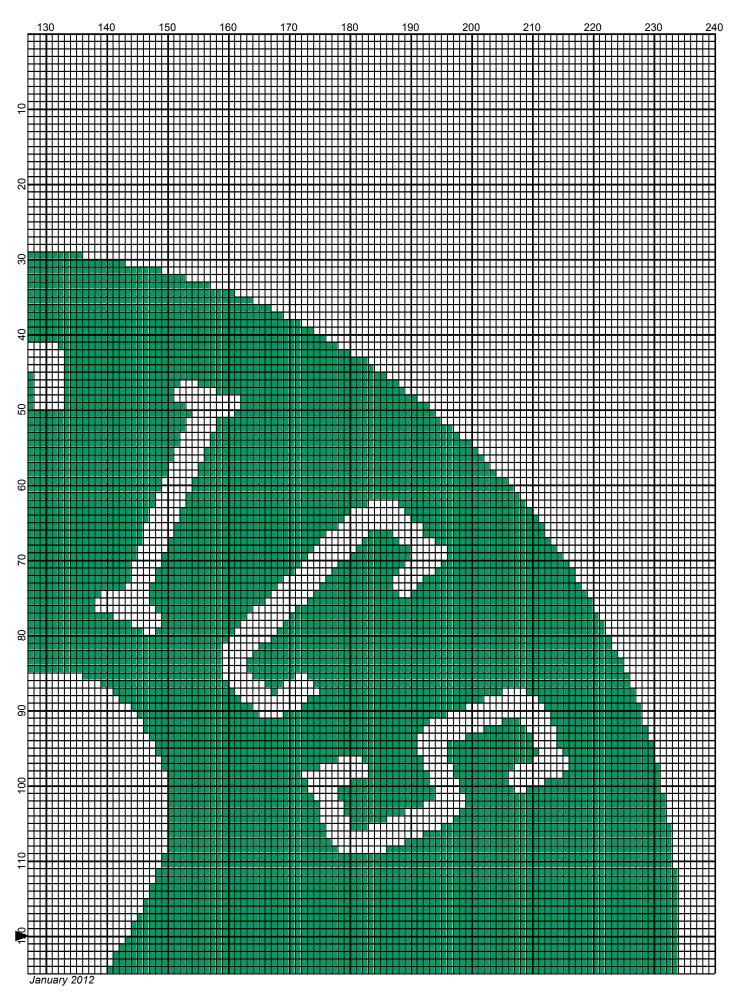

# boston\_celtics\_shamrock\_240x240

Author:Donna HammellCopyright:January 2012Website:www.donnascrochetshoppe.comGrid Size:240W x 240HDesign Area:24.00" x 30.00" (240 x 240 stitches)

Legend: [2] 001 rh001 White
[2] 001 RH676 Emerald Green