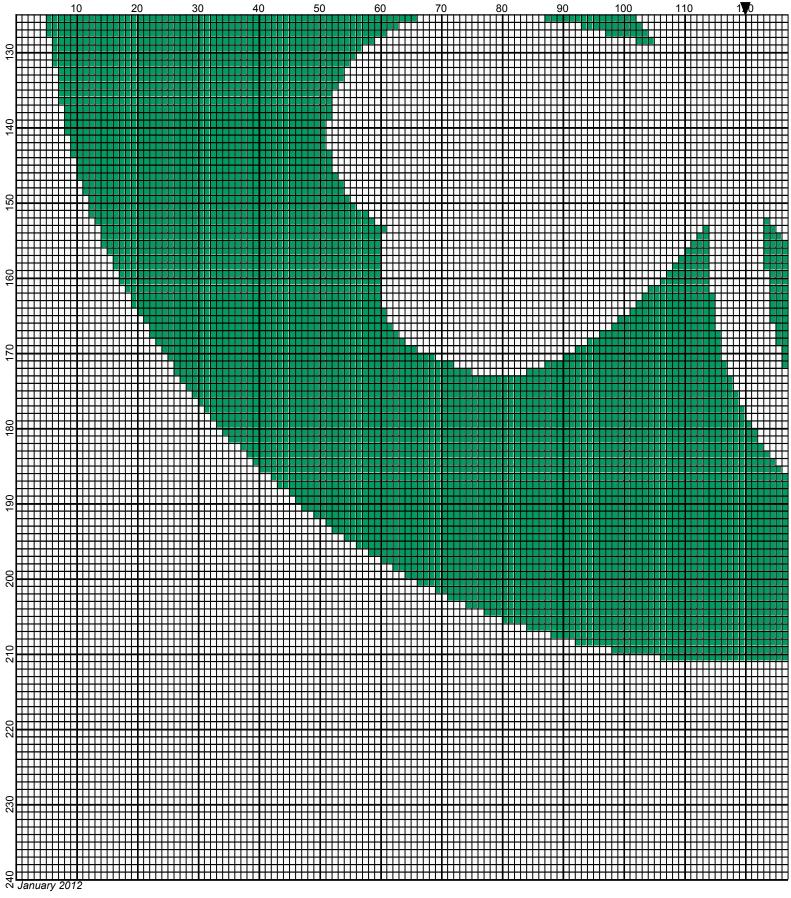

# boston\_celtics\_shamrock\_240x240

Author:Donna HammellCopyright:January 2012Website:www.donnascrochetshoppe.comGrid Size:240W x 240HDesign Area:24.00" x 30.00" (240 x 240 stitches)

Legend: [2] 001 rh001 White
[2] 001 RH676 Emerald Green