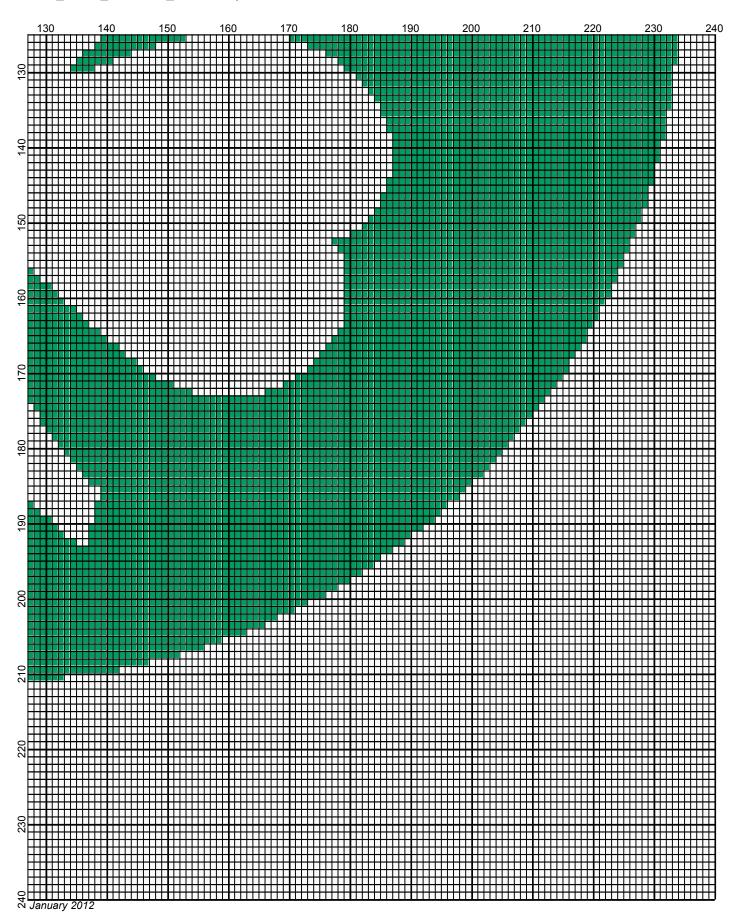

# boston\_celtics\_shamrock\_240x240

Author:Donna HammellCopyright:January 2012Website:www.donnascrochetshoppe.comGrid Size:240W x 240HDesign Area:24.00" x 30.00" (240 x 240 stitches)

Legend: [2] 001 rh001 White
[2] 001 RH676 Emerald Green