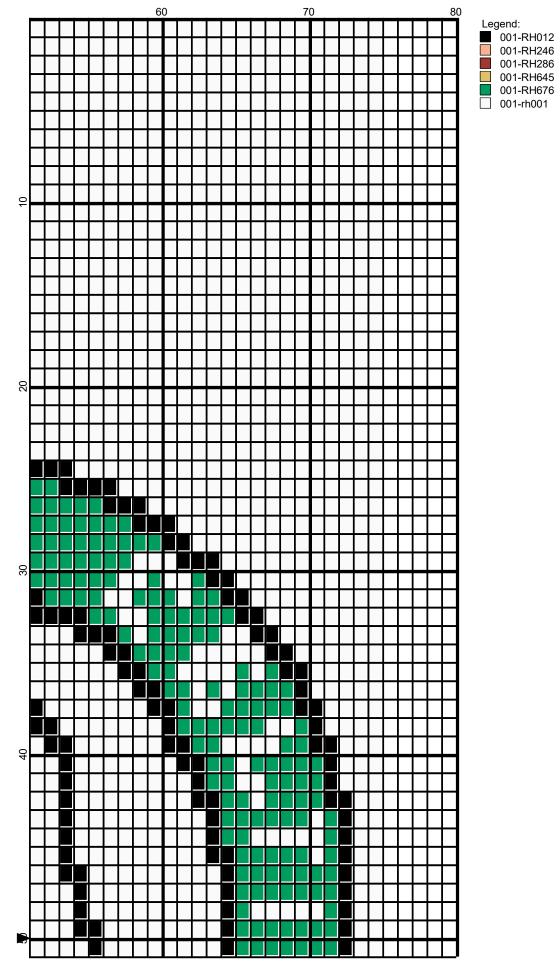

## boston celtics 80x100

| Author:      | Donna Hammell                      |  |
|--------------|------------------------------------|--|
| Website:     | www.donnascrochetshoppe.com        |  |
| Grid Size:   | 80W x 100H                         |  |
| Design Area: | 7.50" x 12.50" (75 x 100 stitches) |  |

| Legend:                 |                          |
|-------------------------|--------------------------|
| [2] 001 RH012 Black     | [2] 001 RH286 Bronze     |
| [2] 001 RH246 Sea Coral | [2] 001 RH645 Honey Gold |

[2] 001

[2] 001 RH676 Emerald Green rh001 White

Instructions for using the graph.

GAUGE= 5 STS = 1" 4 ROWS = 1"

I USED SIZE "H" AFGHAN HOOK, USE WHATEVER SIZE GIVES YOU THE CORRECT GAUGE. CAN BE DONE IN AFGHAN STITCH OR SINGLE CROCHET.