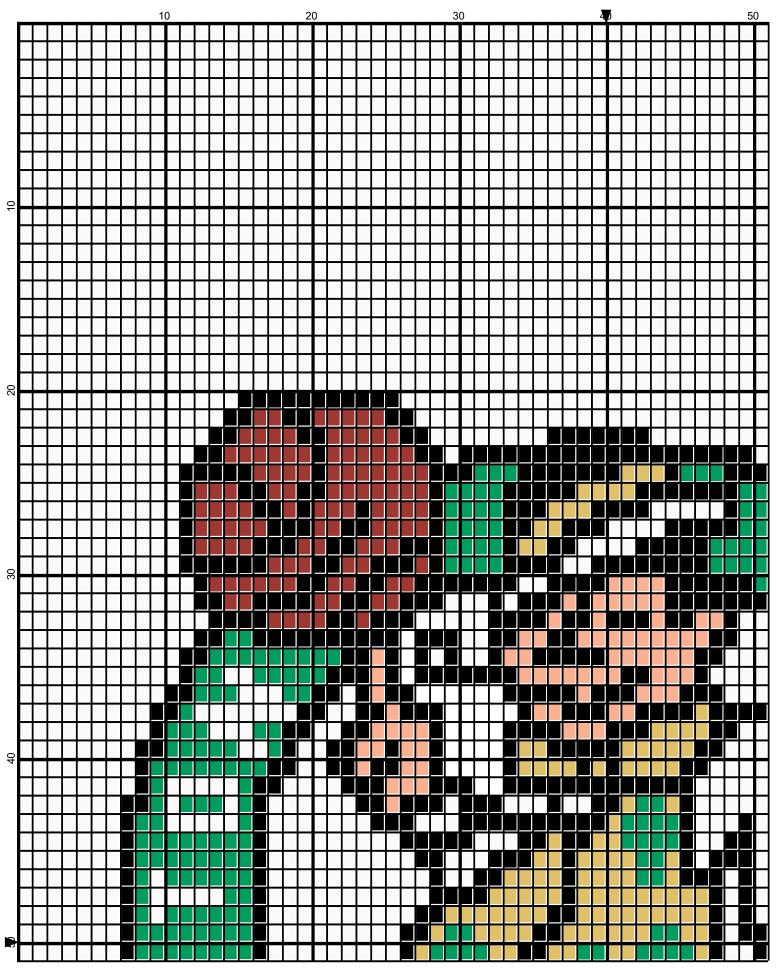

## boston celtics 80x100

| Author:      | Donna Hammell                      |  |
|--------------|------------------------------------|--|
| Website:     | www.donnascrochetshoppe.com        |  |
| Grid Size:   | 80W x 100H                         |  |
| Design Area: | 7.50" x 12.50" (75 x 100 stitches) |  |

| Legend:                 |                          |
|-------------------------|--------------------------|
| [2] 001 RH012 Black     | [2] 001 RH286 Bronze     |
| [2] 001 RH246 Sea Coral | [2] 001 RH645 Honey Gold |

[2] 001

[2] 001 RH676 Emerald Green rh001 White

Instructions for using the graph.

GAUGE= 5 STS = 1" 4 ROWS = 1"

I USED SIZE "H" AFGHAN HOOK, USE WHATEVER SIZE GIVES YOU THE CORRECT GAUGE. CAN BE DONE IN AFGHAN STITCH OR SINGLE CROCHET.