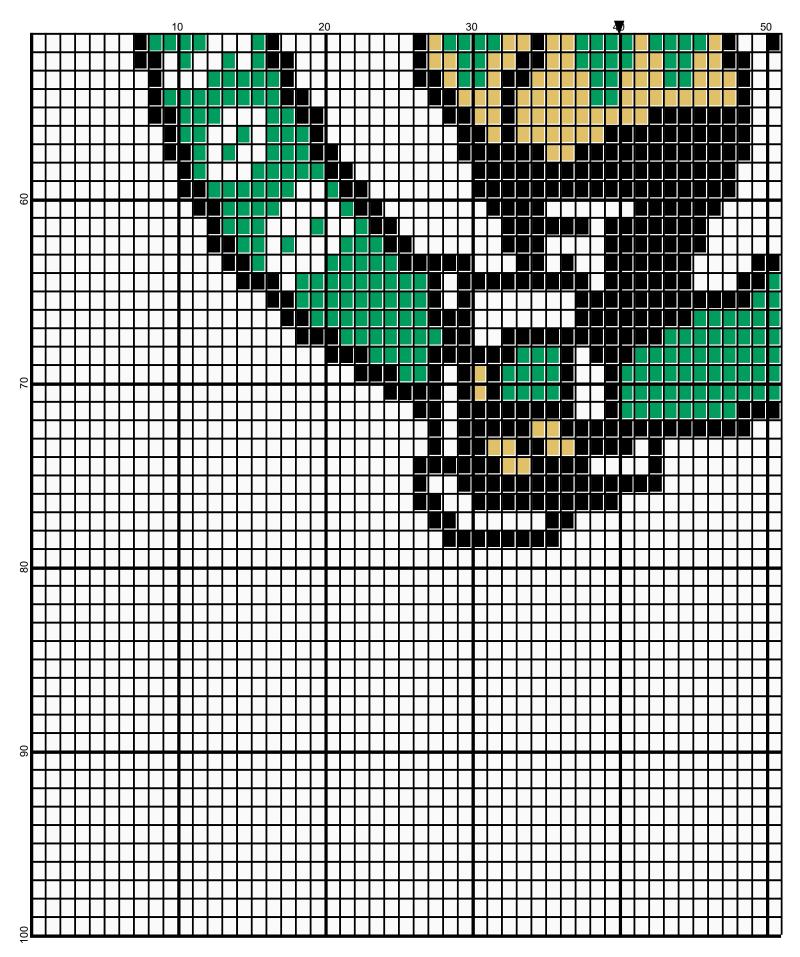

## boston celtics 80x100

| Author:      | Donna Hammell                      |  |
|--------------|------------------------------------|--|
| Website:     | www.donnascrochetshoppe.com        |  |
| Grid Size:   | 80W x 100H                         |  |
| Design Area: | 7.50" x 12.50" (75 x 100 stitches) |  |

| Legend:                 |                          |
|-------------------------|--------------------------|
| [2] 001 RH012 Black     | [2] 001 RH286 Bronze     |
| [2] 001 RH246 Sea Coral | [2] 001 RH645 Honey Gold |

[2] 001

[2] 001 RH676 Emerald Green rh001 White

Instructions for using the graph.

GAUGE= 5 STS = 1" 4 ROWS = 1"

I USED SIZE "H" AFGHAN HOOK, USE WHATEVER SIZE GIVES YOU THE CORRECT GAUGE. CAN BE DONE IN AFGHAN STITCH OR SINGLE CROCHET.