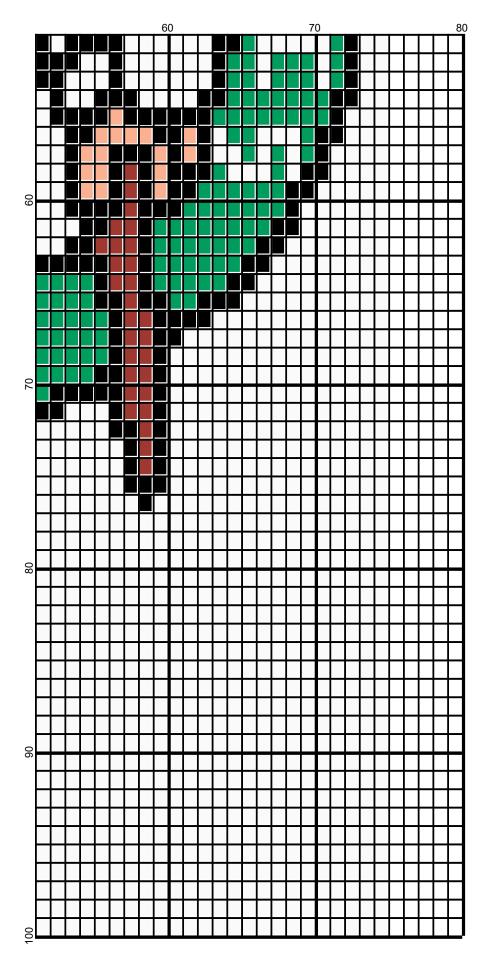

## boston celtics 80x100

| Author:      | Donna Hammell                      |  |
|--------------|------------------------------------|--|
| Website:     | www.donnascrochetshoppe.com        |  |
| Grid Size:   | 80W x 100H                         |  |
| Design Area: | 7.50" x 12.50" (75 x 100 stitches) |  |

| Legend:                 |                          |
|-------------------------|--------------------------|
| [2] 001 RH012 Black     | [2] 001 RH286 Bronze     |
| [2] 001 RH246 Sea Coral | [2] 001 RH645 Honey Gold |

[2] 001

[2] 001 RH676 Emerald Green rh001 White

Instructions for using the graph.

GAUGE= 5 STS = 1" 4 ROWS = 1"

I USED SIZE "H" AFGHAN HOOK, USE WHATEVER SIZE GIVES YOU THE CORRECT GAUGE. CAN BE DONE IN AFGHAN STITCH OR SINGLE CROCHET.