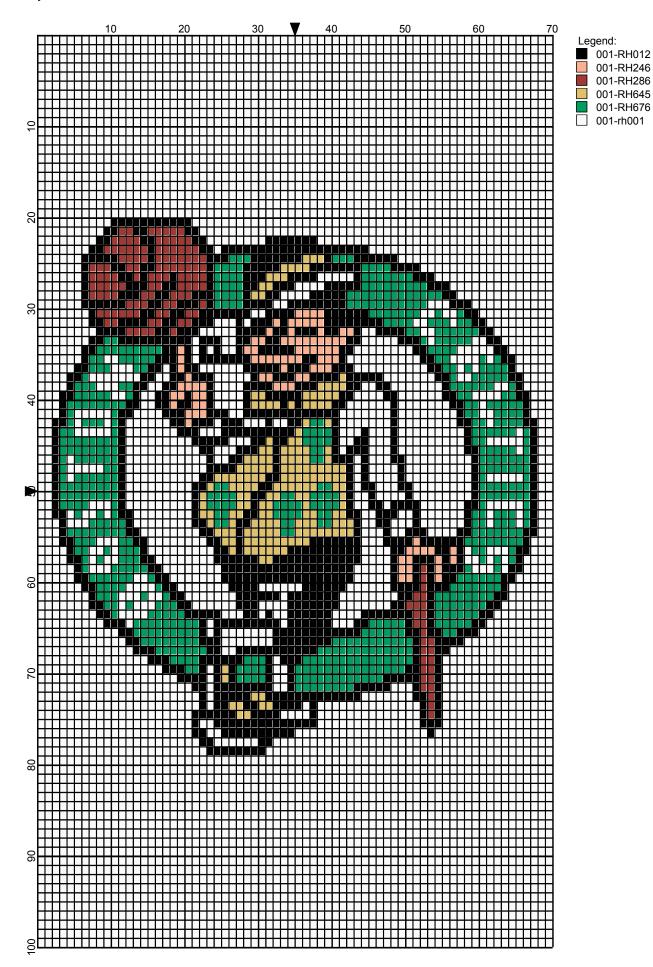

## <No Title>

| Author:      | Donna Hammell                      |  |  |  |
|--------------|------------------------------------|--|--|--|
| Website:     | www.donnascrochetshoppe.com        |  |  |  |
| Grid Size:   | 70W x 100H                         |  |  |  |
| Design Area: | 7.00" x 12.50" (70 x 100 stitches) |  |  |  |

| Legend: |                 |         |                  |         |         |
|---------|-----------------|---------|------------------|---------|---------|
| [2] 001 | RH012 Black     | [2] 001 | RH286 Bronze     | [2] 001 | RH676 E |
| [2] 001 | RH246 Sea Coral | [2] 001 | RH645 Honey Gold | [2] 001 | rh001 V |

Instructions for using the graph.

GAUGE= 5 STS = 1" 4 ROWS = 1"

I USED SIZE "H" AFGHAN HOOK, USE WHATEVER SIZE GIVES YOU THE CORRECT GAUGE. CAN BE DONE IN AFGHAN STITCH OR SINGLE CROCHET.

Emerald Green White

EACH SQUARE ON THE GRAPH REPRESENTS 1 STITCH. FOR SINGLE CROCHET READ THE CHART FROM RIGHT TO LEFT, AND THEN LEFT TO RIGHT. IF USING AFGHAN STITCH ALWAYS READ FROM THE RIGHT.

TO START: CHAIN ONE MORE STITCH THAN GRAPH.

YOU WILL NEED TO ADD STITCHES TO MAKE THE PIECE WIDER, AND ADD ROWS TO MAKE IT LONGER. THE DESIGN IS CENTERED, SO ADD STITCHES EVENLY TO BOTH SIDES.

ESTIMATED RED HEART YARN NEEDED: WHITE:5 OUNCES BLACK: 2 OUNCES EMERALD GREEN: SMALL AMOUNT BRONZE: SMALL AMOUNT SEA CORAL : SMALL AMOUNT HONEY GOLD: SMALL AMOUNT