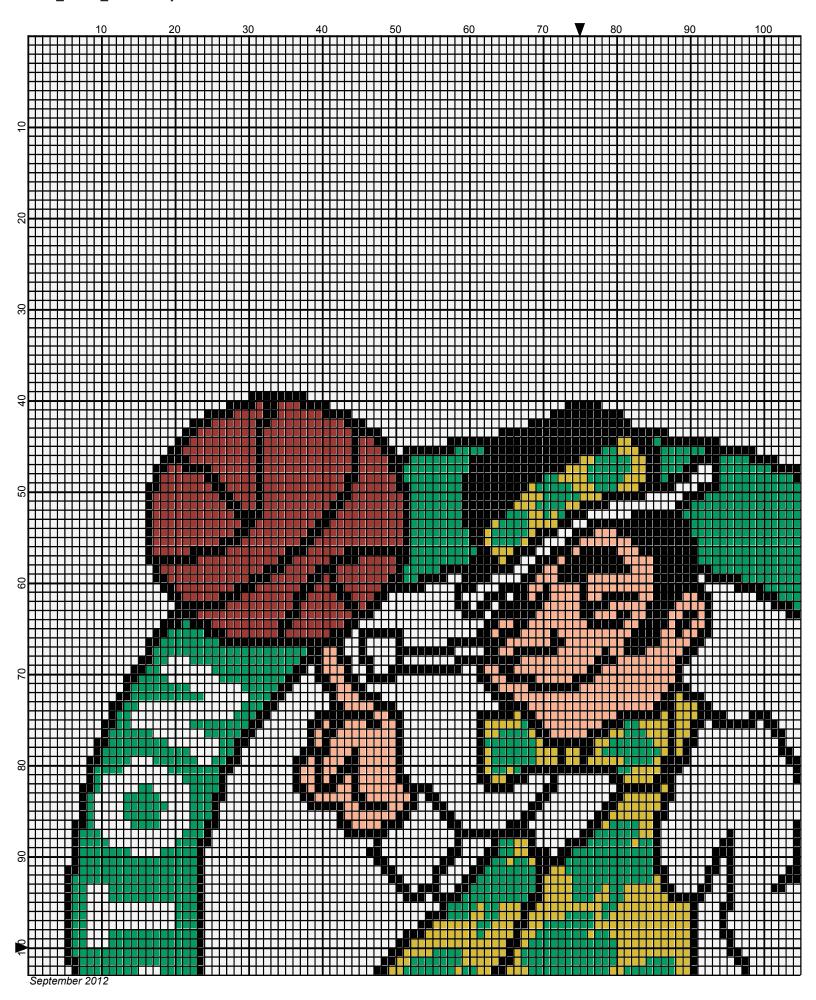

## boston celtics 150x200

Author: Donna Hammell
Copyright: September 2012

Website: www.donnascrochetshoppe.com

**Grid Size:** 150W x 200H

**Design Area:** 15.00" x 25.00" (150 x 200 stitches)

Legend:

 [2] 001
 RH012
 Black
 [2] 001
 RH676
 Emerald Green
 [2] SSE
 SSE321
 Gold

 [2] 001
 RH286
 Bronze
 [2] 001
 RH246
 Sea Coral
 [2] SSE
 SSE311
 White

Instructions for using the graph.

GAUGE= 5 STS = 1" 4 ROWS = 1"

I USED SIZE "H" AFGHAN HOOK,USE WHATEVER SIZE GIVES YOU THE CORRECT GAUGE. CAN BE DONE IN AFGHAN STITCH OR SINGLE CROCHET.

EACH SQUARE ON THE GRAPH REPRESENTS 1 STITCH. FOR SINGLE CROCHET READ THE CHART FROM RIGHT TO LEFT, AND THEN LEFT TO RIGHT. IF USING AFGHAN STITCH ALWAYS READ FROM THE RIGHT.

TO START: CHAIN ONE MORE STITCH THAN GRAPH.

YOU WILL NEED TO ADD STITCHES TO MAKE THE PIECE WIDER, AND ADD ROWS TO MAKE IT LONGER. THE DESIGN IS CENTERED, SO ADD STITCHES EVENLY TO BOTH SIDES.

ESTIMATED RED HEART YARN NEEDED:

WHITE:22 OUNCES BLACK: 4 OUNCES

**EMERALD GREEN: 4 OUNCES** 

BRONZE: 1 OUNCES SEA CORAL: 1 OUNCE HONEY GOLD: 1 OUNCE