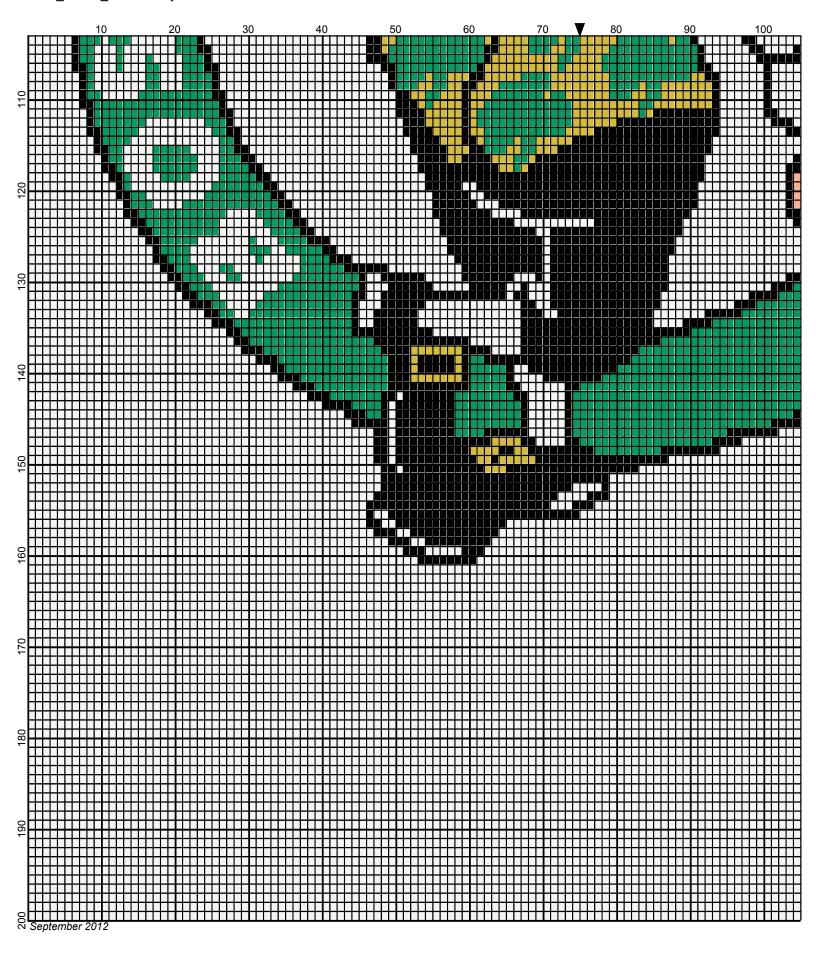

## boston celtics 150x200

Author: Donna Hammell
Copyright: September 2012

Website: www.donnascrochetshoppe.com

**Grid Size:** 150W x 200H

**Design Area:** 15.00" x 25.00" (150 x 200 stitches)

Legend:

 [2] 001
 RH012
 Black
 [2] 001
 RH676
 Emerald Green
 [2] SSE
 SSE321
 Gold

 [2] 001
 RH286
 Bronze
 [2] 001
 RH246
 Sea Coral
 [2] SSE
 SSE311
 White

Instructions for using the graph.

GAUGE= 5 STS = 1" 4 ROWS = 1"

I USED SIZE "H" AFGHAN HOOK,USE WHATEVER SIZE GIVES YOU THE CORRECT GAUGE. CAN BE DONE IN AFGHAN STITCH OR SINGLE CROCHET.