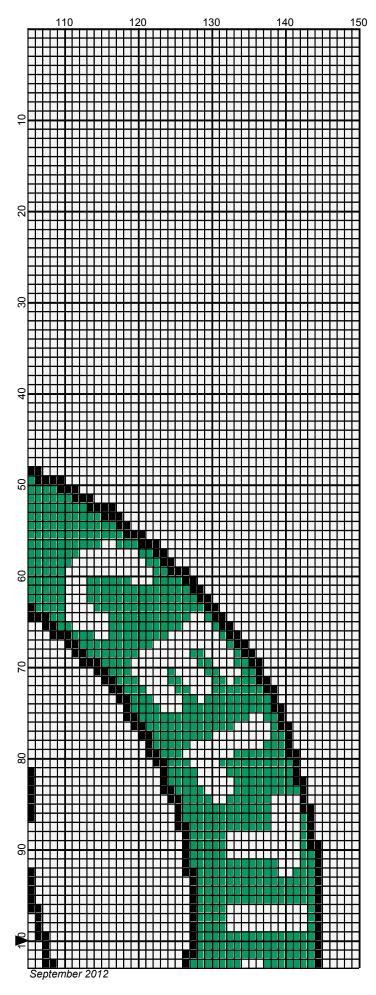

## boston celtics 150x200

Author: Donna Hammell
Copyright: September 2012

Website: www.donnascrochetshoppe.com

**Grid Size:** 150W x 200H

**Design Area:** 15.00" x 25.00" (150 x 200 stitches)

Legend:

 [2] 001
 RH012
 Black
 [2] 001
 RH676
 Emerald Green
 [2] SSE
 SSE321
 Gold

 [2] 001
 RH286
 Bronze
 [2] 001
 RH246
 Sea Coral
 [2] SSE
 SSE311
 White

Instructions for using the graph.

GAUGE= 5 STS = 1" 4 ROWS = 1"

I USED SIZE "H" AFGHAN HOOK,USE WHATEVER SIZE GIVES YOU THE CORRECT GAUGE. CAN BE DONE IN AFGHAN STITCH OR SINGLE CROCHET.