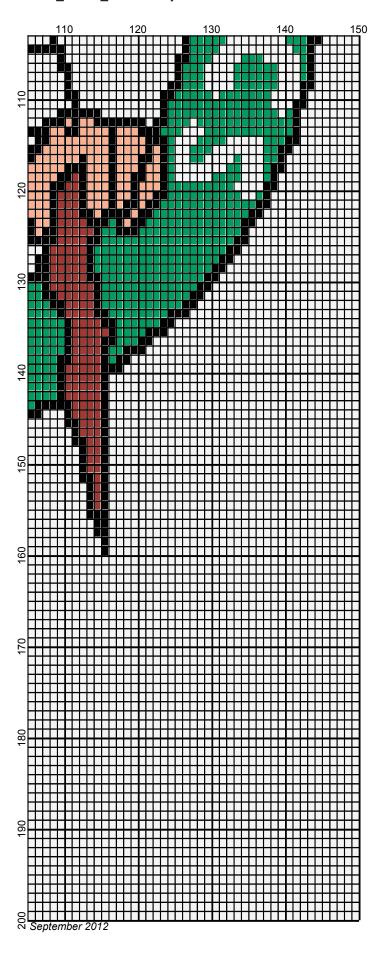

## boston celtics 150x200

Author: Donna Hammell
Copyright: September 2012

Website: www.donnascrochetshoppe.com

**Grid Size:** 150W x 200H

**Design Area:** 15.00" x 25.00" (150 x 200 stitches)

Legend:

 [2] 001
 RH012
 Black
 [2] 001
 RH676
 Emerald Green
 [2] SSE
 SSE321
 Gold

 [2] 001
 RH286
 Bronze
 [2] 001
 RH246
 Sea Coral
 [2] SSE
 SSE311
 White

Instructions for using the graph.

GAUGE= 5 STS = 1" 4 ROWS = 1"

I USED SIZE "H" AFGHAN HOOK,USE WHATEVER SIZE GIVES YOU THE CORRECT GAUGE. CAN BE DONE IN AFGHAN STITCH OR SINGLE CROCHET.