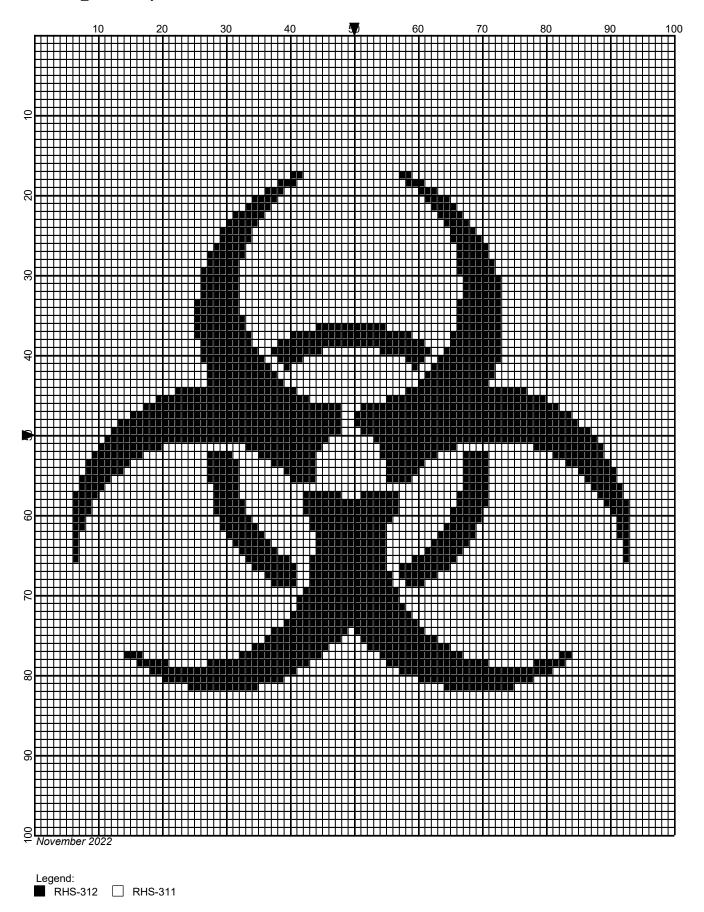

## biohazard\_100x100

Author: Donna Hammell Copyright: November 2022

Website: www.donnascrochetshoppe.com

**Grid Size:** 100W x 100H

**Design Area:** 10.00" x 12.50" (100 x 100 stitches)

Legend:

Instructions for using the graph.

GAUGE= 5 STS = 1" 4 ROWS = 1"

I USED SIZE "H" AFGHAN HOOK,USE WHATEVER SIZE GIVES YOU THE CORRECT GAUGE. CAN BE DONE IN AFGHAN STITCH OR SINGLE CROCHET.

EACH SQUARE ON THE GRAPH REPRESENTS 1 STITCH. FOR SINGLE CROCHET READ THE CHART FROM RIGHT TO LEFT, AND THEN LEFT TO RIGHT. IF USING AFGHAN STITCH ALWAYS READ FROM THE RIGHT.

TO START: CHAIN ONE MORE STITCH THAN GRAPH.

**ESTIMATED YARN NEEDED:** 

BLACK; 112 DS WHITE: 540 YDS

Legend:

RHS-312 RHS-311