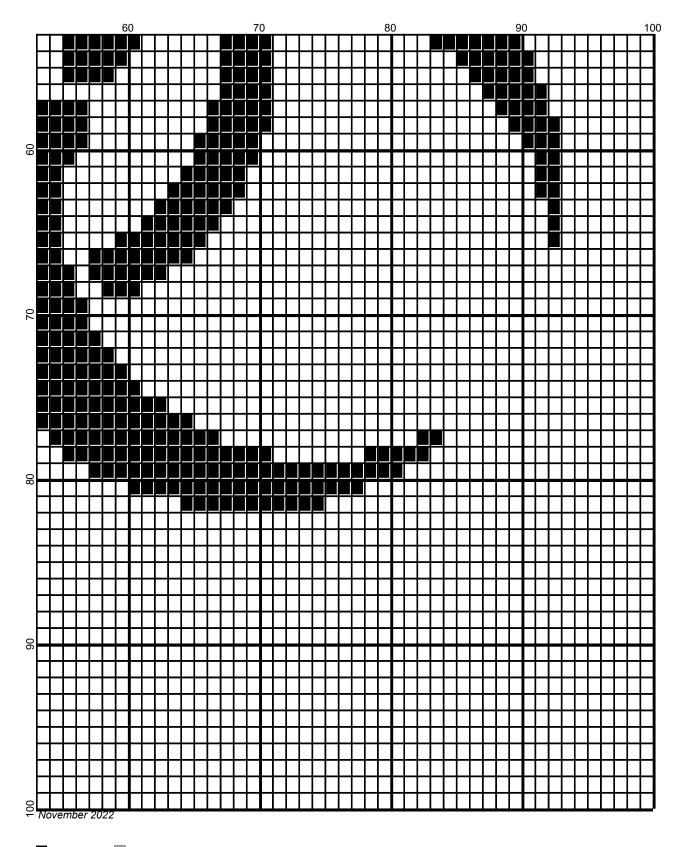

## biohazard\_100x100

Author: Donna Hammell Copyright: November 2022

Website: www.donnascrochetshoppe.com

**Grid Size:** 100W x 100H

**Design Area:** 10.00" x 12.50" (100 x 100 stitches)

Legend:

Instructions for using the graph.

GAUGE= 5 STS = 1" 4 ROWS = 1"

I USED SIZE "H" AFGHAN HOOK,USE WHATEVER SIZE GIVES YOU THE CORRECT GAUGE. CAN BE DONE IN AFGHAN STITCH OR SINGLE CROCHET.

EACH SQUARE ON THE GRAPH REPRESENTS 1 STITCH. FOR SINGLE CROCHET READ THE CHART FROM RIGHT TO LEFT, AND THEN LEFT TO RIGHT. IF USING AFGHAN STITCH ALWAYS READ FROM THE RIGHT.

TO START: CHAIN ONE MORE STITCH THAN GRAPH.

**ESTIMATED YARN NEEDED:** 

BLACK; 112 DS WHITE: 540 YDS

Legend:

RHS-312 RHS-311