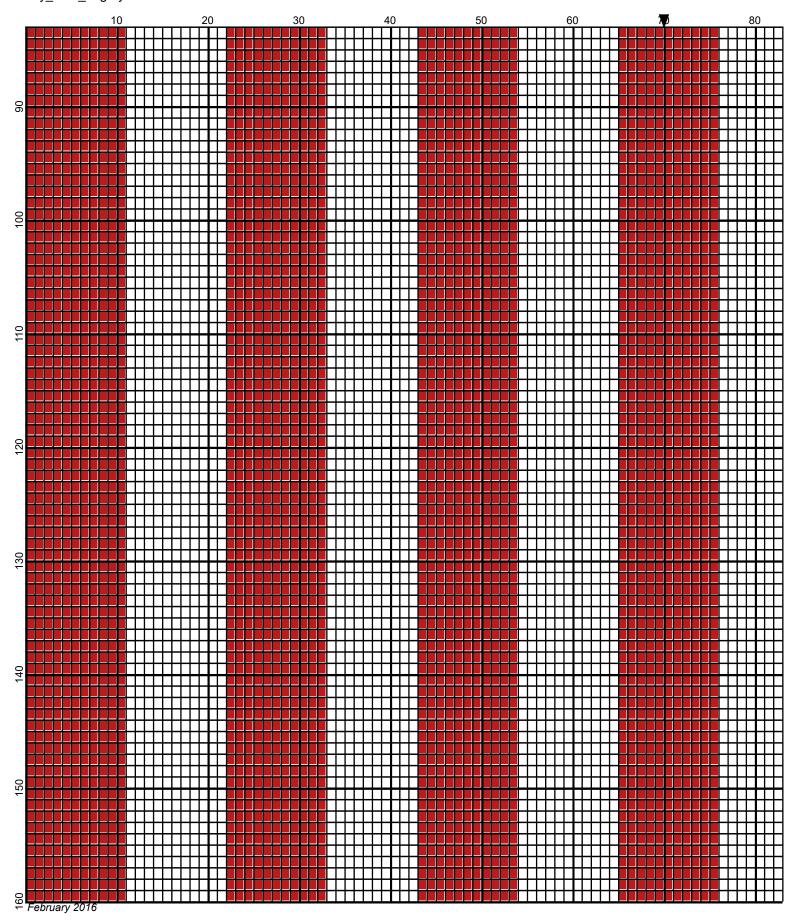

## betsy\_ross\_flag

Author: Donna Hammell Copyright: February 2016

Website: www.donnascrochetshoppe.com

**Grid Size:** 140W x 160H

**Design Area:** 14.00" x 20.00" (140 x 160 stitches)

Legend:

[2] RHC 902 Jockey Red [2] RHC 853 Soft navy [2] RHC 001 White

Instructions for using the graph.

GAUGE= 5 STS = 1" 4 ROWS = 1"

I USED SIZE "H" AFGHAN HOOK,USE WHATEVER SIZE GIVES YOU THE CORRECT GAUGE. CAN BE DONE IN AFGHAN STITCH OR SINGLE CROCHET.

EACH SQUARE ON THE GRAPH REPRESENTS 1 STITCH. FOR SINGLE CROCHET READ THE CHART FROM RIGHT TO LEFT, AND THEN LEFT TO RIGHT. IF USING AFGHAN STITCH ALWAYS READ FROM THE RIGHT.

TO START: CHAIN ONE MORE STITCH THAN GRAPH.

ESTIMATED RED HEART YARN NEEDED:

RED: 14 OUNCES WHITE:12 OUNCES NAVY: 6 OUNCES