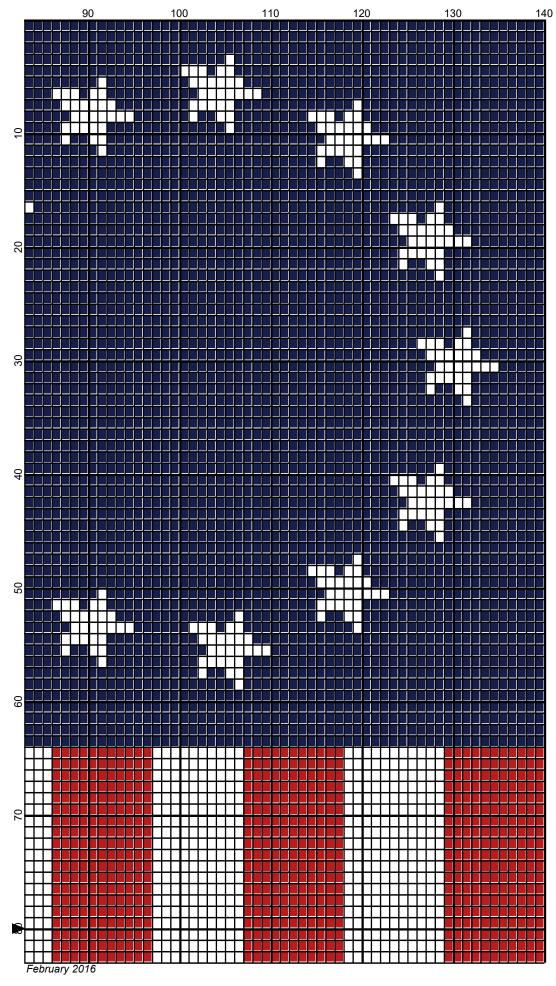

## betsy\_ross\_flag

Author: Donna Hammell Copyright: February 2016

Website: www.donnascrochetshoppe.com

**Grid Size:** 140W x 160H

**Design Area:** 14.00" x 20.00" (140 x 160 stitches)

Legend:

[2] RHC 902 Jockey Red [2] RHC 853 Soft navy [2] RHC 001 White

Instructions for using the graph.

GAUGE= 5 STS = 1" 4 ROWS = 1"

I USED SIZE "H" AFGHAN HOOK,USE WHATEVER SIZE GIVES YOU THE CORRECT GAUGE. CAN BE DONE IN AFGHAN STITCH OR SINGLE CROCHET.

EACH SQUARE ON THE GRAPH REPRESENTS 1 STITCH. FOR SINGLE CROCHET READ THE CHART FROM RIGHT TO LEFT, AND THEN LEFT TO RIGHT. IF USING AFGHAN STITCH ALWAYS READ FROM THE RIGHT.

TO START: CHAIN ONE MORE STITCH THAN GRAPH.

ESTIMATED RED HEART YARN NEEDED:

RED: 14 OUNCES WHITE:12 OUNCES NAVY: 6 OUNCES