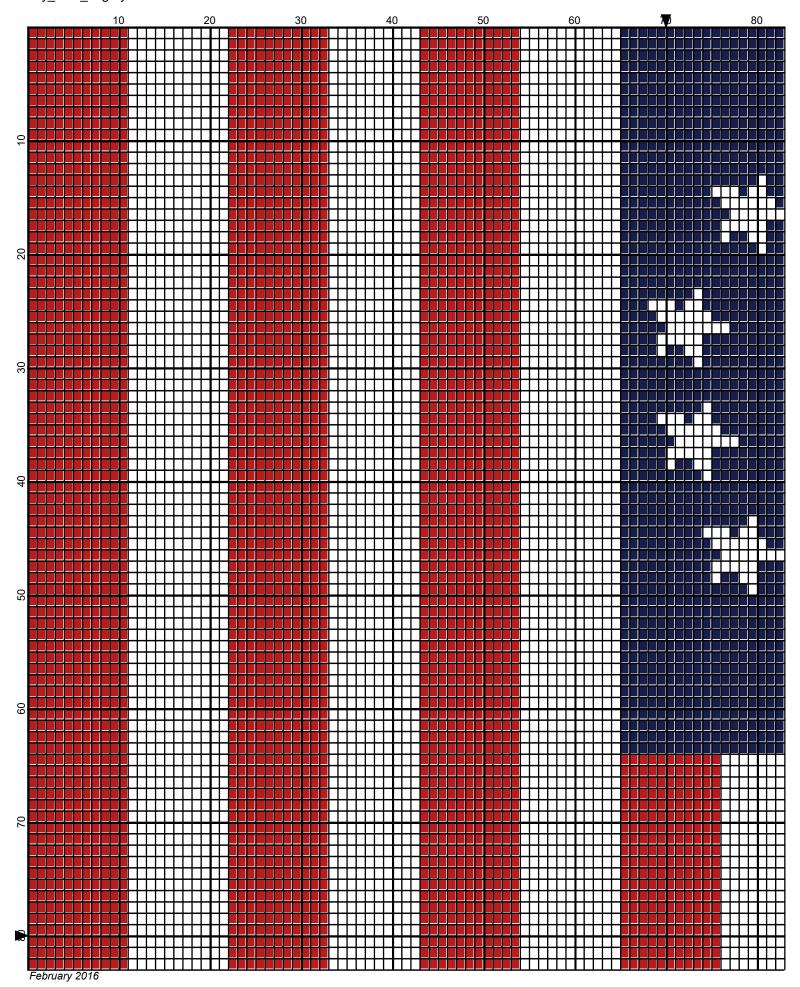

## betsy\_ross\_flag

Author: Donna Hammell Copyright: February 2016

Website: www.donnascrochetshoppe.com

**Grid Size:** 140W x 160H

**Design Area:** 14.00" x 20.00" (140 x 160 stitches)

Legend:

[2] RHC 902 Jockey Red [2] RHC 853 Soft navy [2] RHC 001 White

Instructions for using the graph.

GAUGE= 5 STS = 1" 4 ROWS = 1"

I USED SIZE "H" AFGHAN HOOK,USE WHATEVER SIZE GIVES YOU THE CORRECT GAUGE. CAN BE DONE IN AFGHAN STITCH OR SINGLE CROCHET.

EACH SQUARE ON THE GRAPH REPRESENTS 1 STITCH. FOR SINGLE CROCHET READ THE CHART FROM RIGHT TO LEFT, AND THEN LEFT TO RIGHT. IF USING AFGHAN STITCH ALWAYS READ FROM THE RIGHT.

TO START: CHAIN ONE MORE STITCH THAN GRAPH.

ESTIMATED RED HEART YARN NEEDED:

RED: 14 OUNCES WHITE:12 OUNCES NAVY: 6 OUNCES