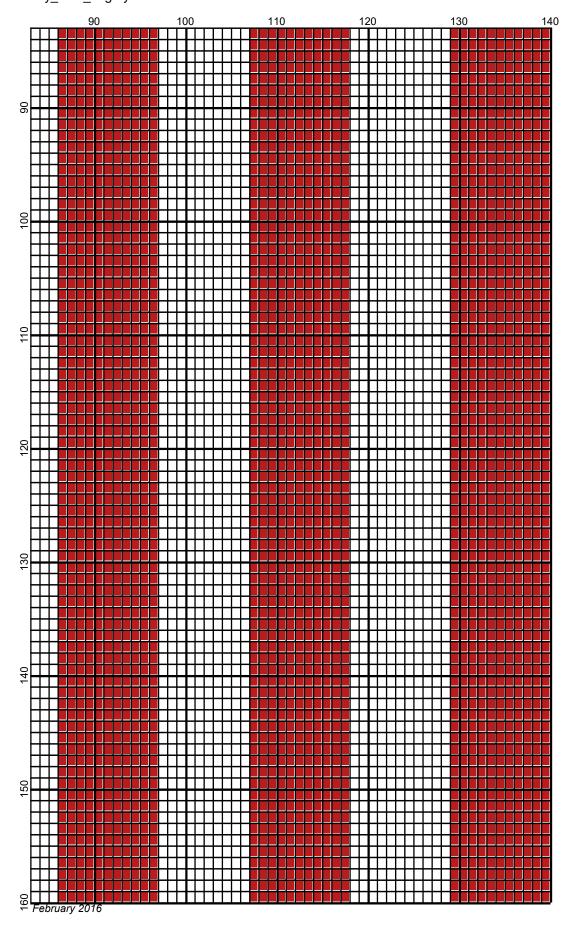

## betsy\_ross\_flag

Author: Donna Hammell Copyright: February 2016

Website: www.donnascrochetshoppe.com

**Grid Size:** 140W x 160H

**Design Area:** 14.00" x 20.00" (140 x 160 stitches)

Legend:

[2] RHC 902 Jockey Red [2] RHC 853 Soft navy [2] RHC 001 White

Instructions for using the graph.

GAUGE= 5 STS = 1" 4 ROWS = 1"

I USED SIZE "H" AFGHAN HOOK,USE WHATEVER SIZE GIVES YOU THE CORRECT GAUGE. CAN BE DONE IN AFGHAN STITCH OR SINGLE CROCHET.

EACH SQUARE ON THE GRAPH REPRESENTS 1 STITCH. FOR SINGLE CROCHET READ THE CHART FROM RIGHT TO LEFT, AND THEN LEFT TO RIGHT. IF USING AFGHAN STITCH ALWAYS READ FROM THE RIGHT.

TO START: CHAIN ONE MORE STITCH THAN GRAPH.

ESTIMATED RED HEART YARN NEEDED:

RED: 14 OUNCES WHITE:12 OUNCES NAVY: 6 OUNCES