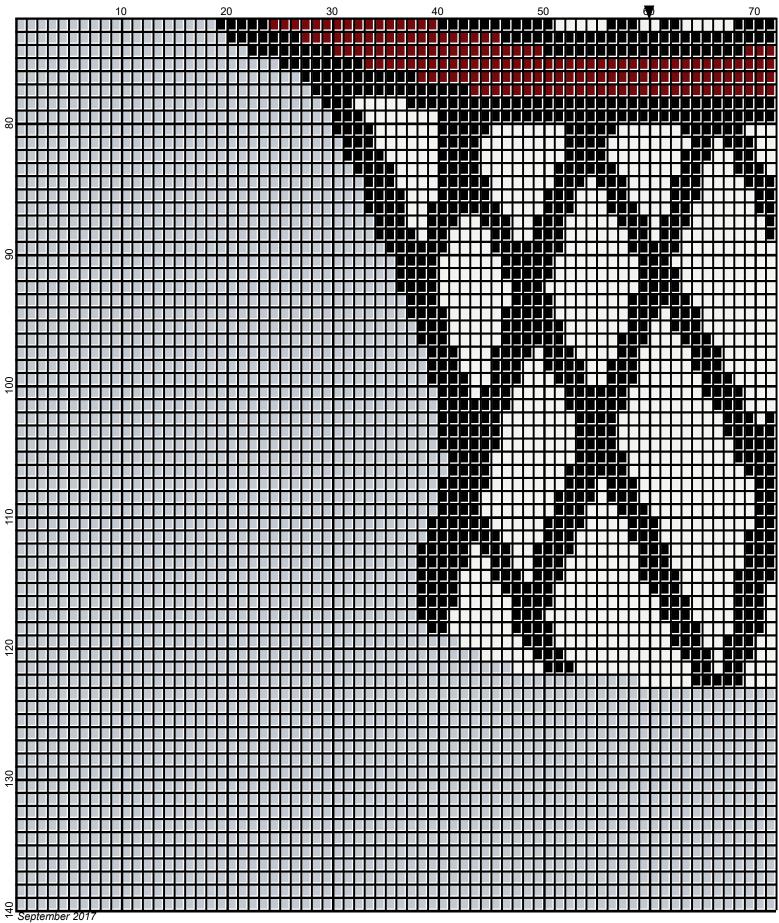

# basketball\_net\_120x140 by Donna Hammell

# basketball\_net\_120x140

Author:Donna HammellCompany:Donna's Crochet ShoppeCopyright:September 2017Website:www.donnascrochetshoppe.comGrid Size:120W x 140HDesign Area:12.00" x 17.50" (120 x 140 stitches)

| Legend: |     |                |     |     |                |           |                |
|---------|-----|----------------|-----|-----|----------------|-----------|----------------|
| [2]     | RHS | 312 Black      | [2] | RHS | 254 Pumpkin    | 🗌 [2] RHS | 316 Soft White |
| [2]     | RHS | 319 Cherry Red | [2] | RHS | 341 Light Gray |           |                |