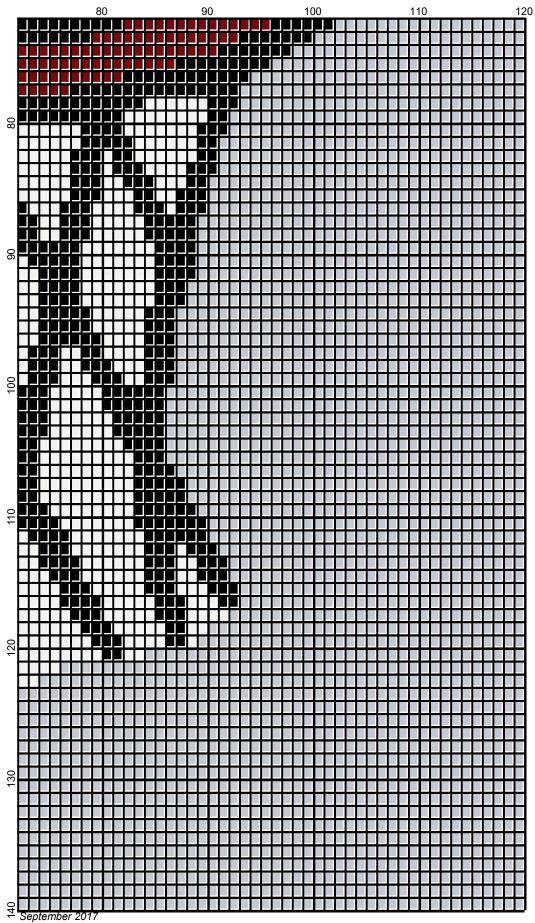

# basketball\_net\_120x140 by Donna Hammell

# basketball\_net\_120x140

Author:Donna HammellCompany:Donna's Crochet ShoppeCopyright:September 2017Website:www.donnascrochetshoppe.comGrid Size:120W x 140HDesign Area:12.00" x 17.50" (120 x 140 stitches)

| Legend: |     |                |     |     |                |           |                |
|---------|-----|----------------|-----|-----|----------------|-----------|----------------|
| [2]     | RHS | 312 Black      | [2] | RHS | 254 Pumpkin    | 🗌 [2] RHS | 316 Soft White |
| [2]     | RHS | 319 Cherry Red | [2] | RHS | 341 Light Gray |           |                |