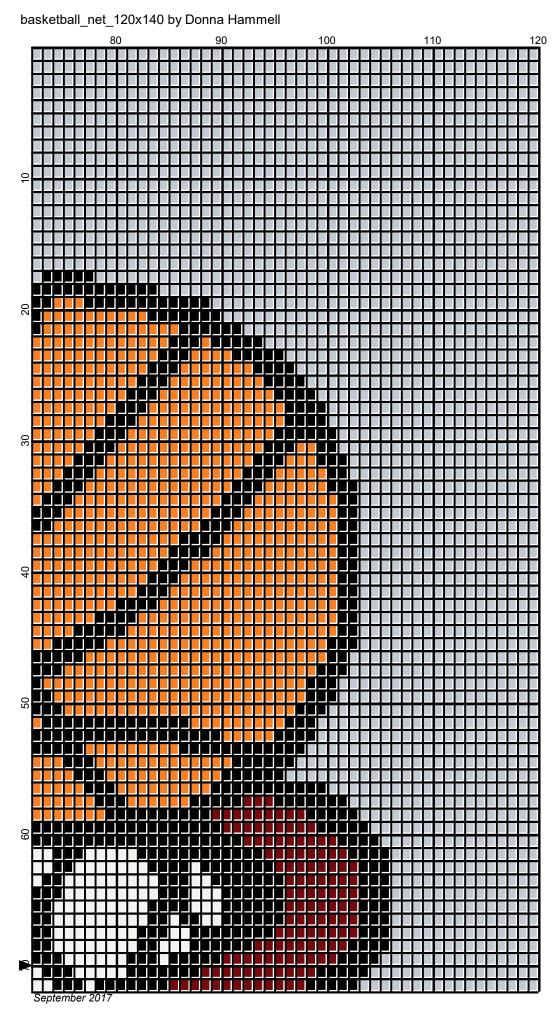

# basketball\_net\_120x140 by Donna Hammell

# basketball\_net\_120x140

Author:Donna HammellCompany:Donna's Crochet ShoppeCopyright:September 2017Website:www.donnascrochetshoppe.comGrid Size:120W x 140HDesign Area:12.00" x 17.50" (120 x 140 stitches)

| Legend: |     |                |     |     |                |           |                |
|---------|-----|----------------|-----|-----|----------------|-----------|----------------|
| [2]     | RHS | 312 Black      | [2] | RHS | 254 Pumpkin    | 🗌 [2] RHS | 316 Soft White |
| [2]     | RHS | 319 Cherry Red | [2] | RHS | 341 Light Gray |           |                |