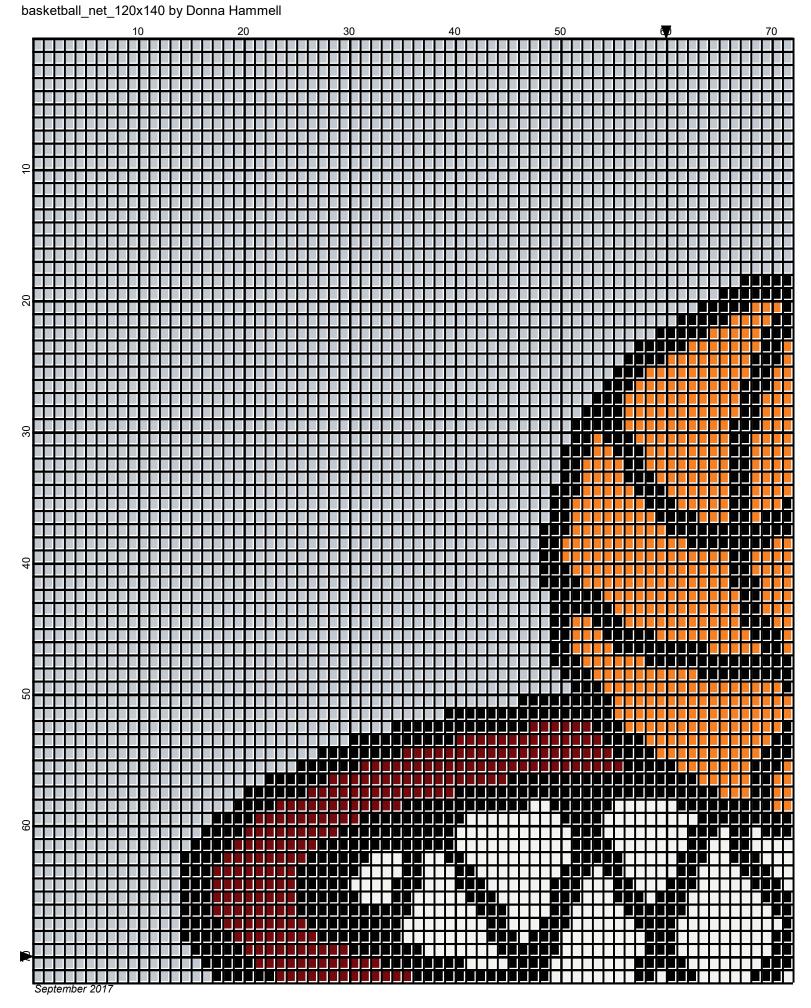

# basketball\_net\_120x140 by Donna Hammell

# basketball\_net\_120x140

Author:Donna HammellCompany:Donna's Crochet ShoppeCopyright:September 2017Website:www.donnascrochetshoppe.comGrid Size:120W x 140HDesign Area:12.00" x 17.50" (120 x 140 stitches)

| Legend: |     |                |     |     |                |           |                |
|---------|-----|----------------|-----|-----|----------------|-----------|----------------|
| [2]     | RHS | 312 Black      | [2] | RHS | 254 Pumpkin    | 🗌 [2] RHS | 316 Soft White |
| [2]     | RHS | 319 Cherry Red | [2] | RHS | 341 Light Gray |           |                |