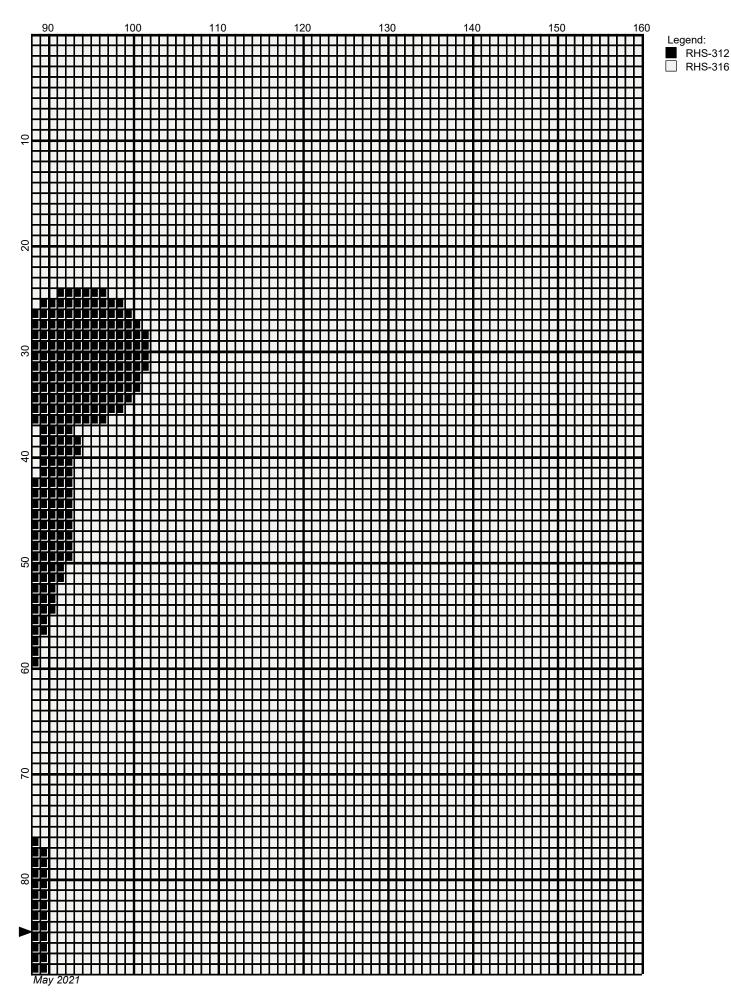

## basketball man 160x170

Author: Donna Hammell
Copyright: May 2021

Website: www.donnascrochetshoppe.com

**Grid Size:** 160W x 170H

**Design Area:** 16.00" x 21.25" (160 x 170 stitches)

Legend:

[2] RHS 312 Black [2] RHS 316 Soft White

Instructions for using the graph.

GAUGE= 5 STS = 1" 4 ROWS = 1"

I USED SIZE "H" AFGHAN HOOK,USE WHATEVER SIZE GIVES YOU THE CORRECT GAUGE. CAN BE DONE IN AFGHAN STITCH OR SINGLE CROCHET.

EACH SQUARE ON THE GRAPH REPRESENTS 1 STITCH. FOR SINGLE CROCHET READ THE CHART FROM RIGHT TO LEFT, AND THEN LEFT TO RIGHT. IF USING AFGHAN STITCH ALWAYS READ FROM THE RIGHT.

TO START: CHAIN ONE MORE STITCH THAN GRAPH.

IF YOU NEED TO MAKE THE PIECE WIDER ADD AN EVEN NUMBER OF STITCHES TO BOTH SIDES, AND ADD ROWS TO MAKE IT LONGER. THE DESIGN IS CENTERED, SO ADD STITCHES EVENLY TO BOTH SIDES.