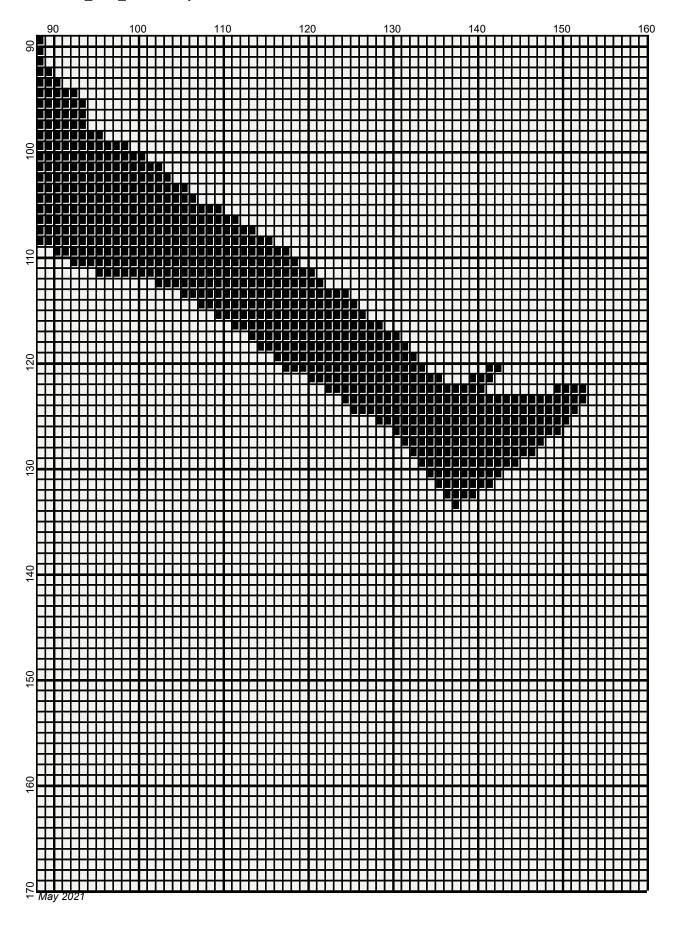

## basketball man 160x170

Author: Donna Hammell
Copyright: May 2021

Website: www.donnascrochetshoppe.com

**Grid Size:** 160W x 170H

**Design Area:** 16.00" x 21.25" (160 x 170 stitches)

Legend:

[2] RHS 312 Black [2] RHS 316 Soft White

Instructions for using the graph.

GAUGE= 5 STS = 1" 4 ROWS = 1"

I USED SIZE "H" AFGHAN HOOK,USE WHATEVER SIZE GIVES YOU THE CORRECT GAUGE. CAN BE DONE IN AFGHAN STITCH OR SINGLE CROCHET.

EACH SQUARE ON THE GRAPH REPRESENTS 1 STITCH. FOR SINGLE CROCHET READ THE CHART FROM RIGHT TO LEFT, AND THEN LEFT TO RIGHT. IF USING AFGHAN STITCH ALWAYS READ FROM THE RIGHT.

TO START: CHAIN ONE MORE STITCH THAN GRAPH.

IF YOU NEED TO MAKE THE PIECE WIDER ADD AN EVEN NUMBER OF STITCHES TO BOTH SIDES, AND ADD ROWS TO MAKE IT LONGER. THE DESIGN IS CENTERED, SO ADD STITCHES EVENLY TO BOTH SIDES.