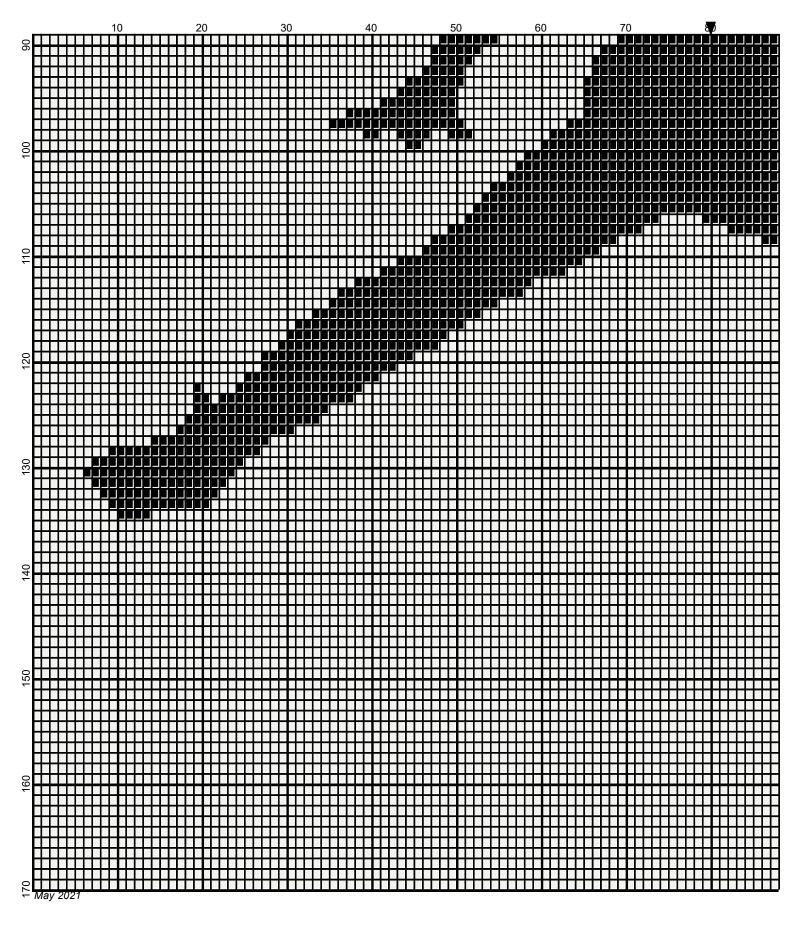

## basketball man 160x170

Author: Donna Hammell
Copyright: May 2021

Website: www.donnascrochetshoppe.com

**Grid Size:** 160W x 170H

**Design Area:** 16.00" x 21.25" (160 x 170 stitches)

Legend:

[2] RHS 312 Black [2] RHS 316 Soft White

Instructions for using the graph.

GAUGE= 5 STS = 1" 4 ROWS = 1"

I USED SIZE "H" AFGHAN HOOK,USE WHATEVER SIZE GIVES YOU THE CORRECT GAUGE. CAN BE DONE IN AFGHAN STITCH OR SINGLE CROCHET.

EACH SQUARE ON THE GRAPH REPRESENTS 1 STITCH. FOR SINGLE CROCHET READ THE CHART FROM RIGHT TO LEFT, AND THEN LEFT TO RIGHT. IF USING AFGHAN STITCH ALWAYS READ FROM THE RIGHT.

TO START: CHAIN ONE MORE STITCH THAN GRAPH.

IF YOU NEED TO MAKE THE PIECE WIDER ADD AN EVEN NUMBER OF STITCHES TO BOTH SIDES, AND ADD ROWS TO MAKE IT LONGER. THE DESIGN IS CENTERED, SO ADD STITCHES EVENLY TO BOTH SIDES.