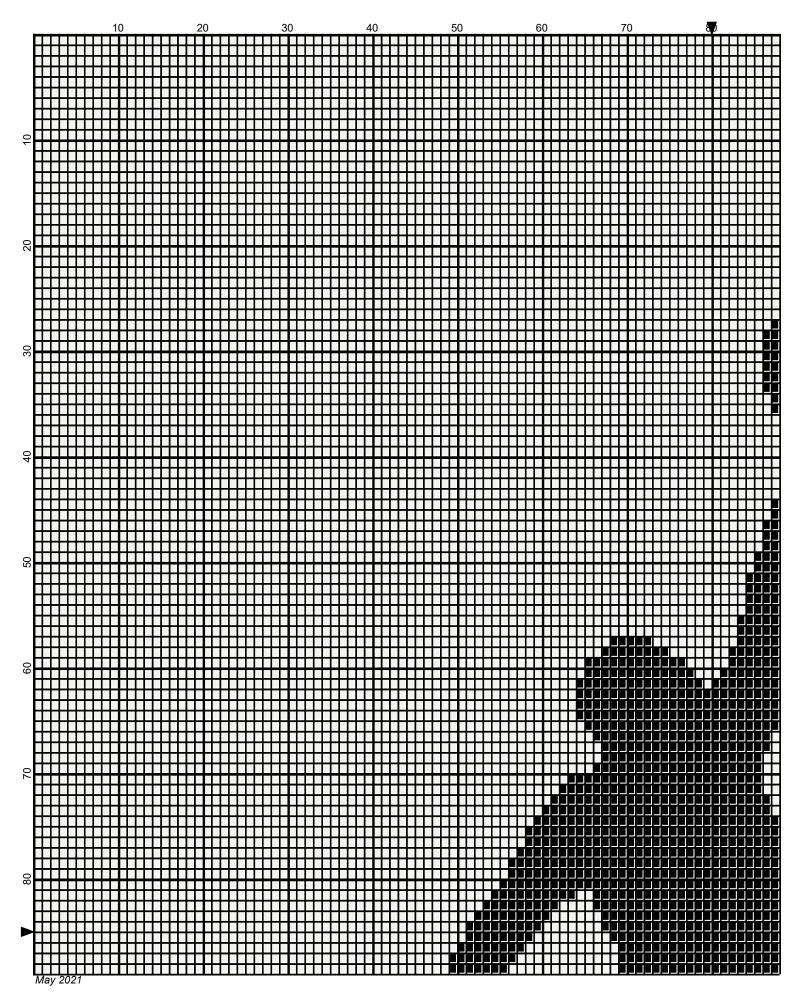

## basketball man 160x170

Author: Donna Hammell
Copyright: May 2021

Website: www.donnascrochetshoppe.com

**Grid Size:** 160W x 170H

**Design Area:** 16.00" x 21.25" (160 x 170 stitches)

Legend:

[2] RHS 312 Black [2] RHS 316 Soft White

Instructions for using the graph.

GAUGE= 5 STS = 1" 4 ROWS = 1"

I USED SIZE "H" AFGHAN HOOK,USE WHATEVER SIZE GIVES YOU THE CORRECT GAUGE. CAN BE DONE IN AFGHAN STITCH OR SINGLE CROCHET.

EACH SQUARE ON THE GRAPH REPRESENTS 1 STITCH. FOR SINGLE CROCHET READ THE CHART FROM RIGHT TO LEFT, AND THEN LEFT TO RIGHT. IF USING AFGHAN STITCH ALWAYS READ FROM THE RIGHT.

TO START: CHAIN ONE MORE STITCH THAN GRAPH.

IF YOU NEED TO MAKE THE PIECE WIDER ADD AN EVEN NUMBER OF STITCHES TO BOTH SIDES, AND ADD ROWS TO MAKE IT LONGER. THE DESIGN IS CENTERED, SO ADD STITCHES EVENLY TO BOTH SIDES.