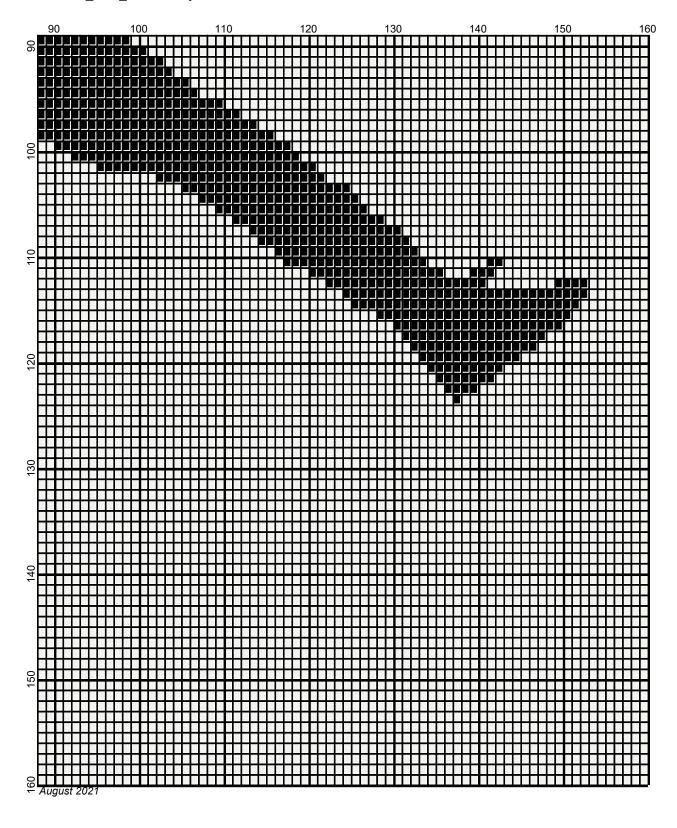

## basketball man 160x160

Author: Donna Hammell
Copyright: August 2021

Website: www.donnascrochetshoppe.com

**Grid Size:** 160W x 160H

**Design Area:** 16.00" x 20.00" (160 x 160 stitches)

Legend:

[2] RHS 312 Black [2] RHS 316 Soft White

Instructions for using the graph.

GAUGE= 5 STS = 1" 4 ROWS = 1"

I USED SIZE "H" AFGHAN HOOK,USE WHATEVER SIZE GIVES YOU THE CORRECT GAUGE. CAN BE DONE IN AFGHAN STITCH OR SINGLE CROCHET.

EACH SQUARE ON THE GRAPH REPRESENTS 1 STITCH. FOR SINGLE CROCHET READ THE CHART FROM RIGHT TO LEFT, AND THEN LEFT TO RIGHT. IF USING AFGHAN STITCH ALWAYS READ FROM THE RIGHT.