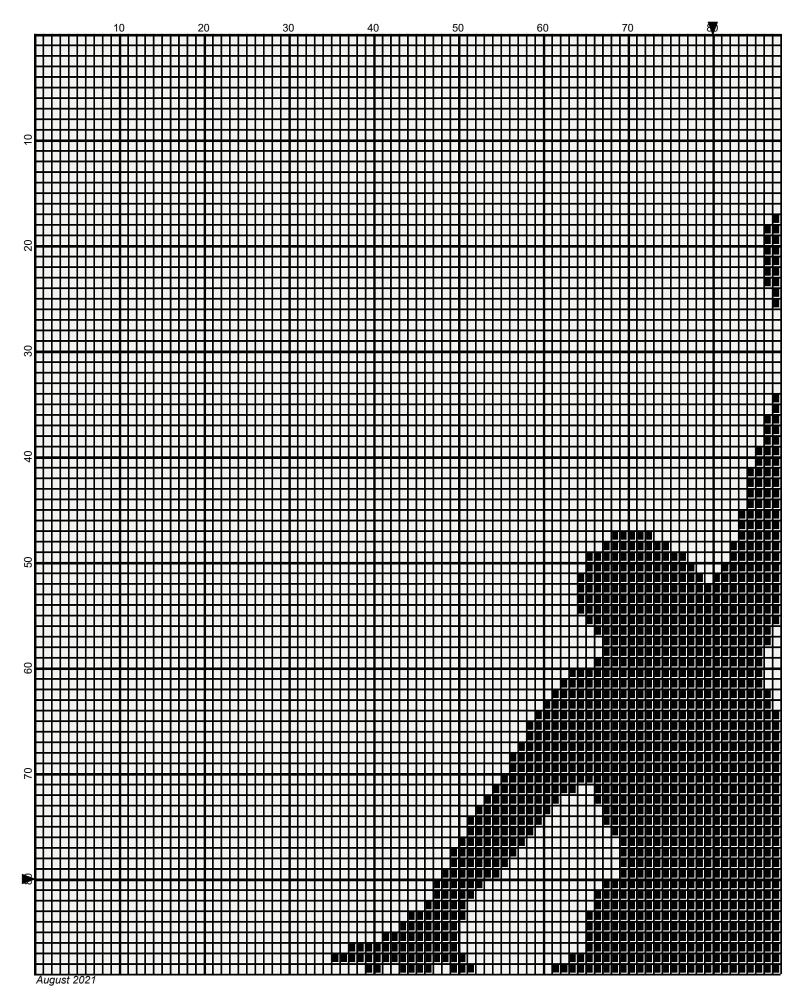

## basketball man 160x160

Author: Donna Hammell
Copyright: August 2021

Website: www.donnascrochetshoppe.com

**Grid Size:** 160W x 160H

**Design Area:** 16.00" x 20.00" (160 x 160 stitches)

Legend:

[2] RHS 312 Black [2] RHS 316 Soft White

Instructions for using the graph.

GAUGE= 5 STS = 1" 4 ROWS = 1"

I USED SIZE "H" AFGHAN HOOK,USE WHATEVER SIZE GIVES YOU THE CORRECT GAUGE. CAN BE DONE IN AFGHAN STITCH OR SINGLE CROCHET.

EACH SQUARE ON THE GRAPH REPRESENTS 1 STITCH. FOR SINGLE CROCHET READ THE CHART FROM RIGHT TO LEFT, AND THEN LEFT TO RIGHT. IF USING AFGHAN STITCH ALWAYS READ FROM THE RIGHT.