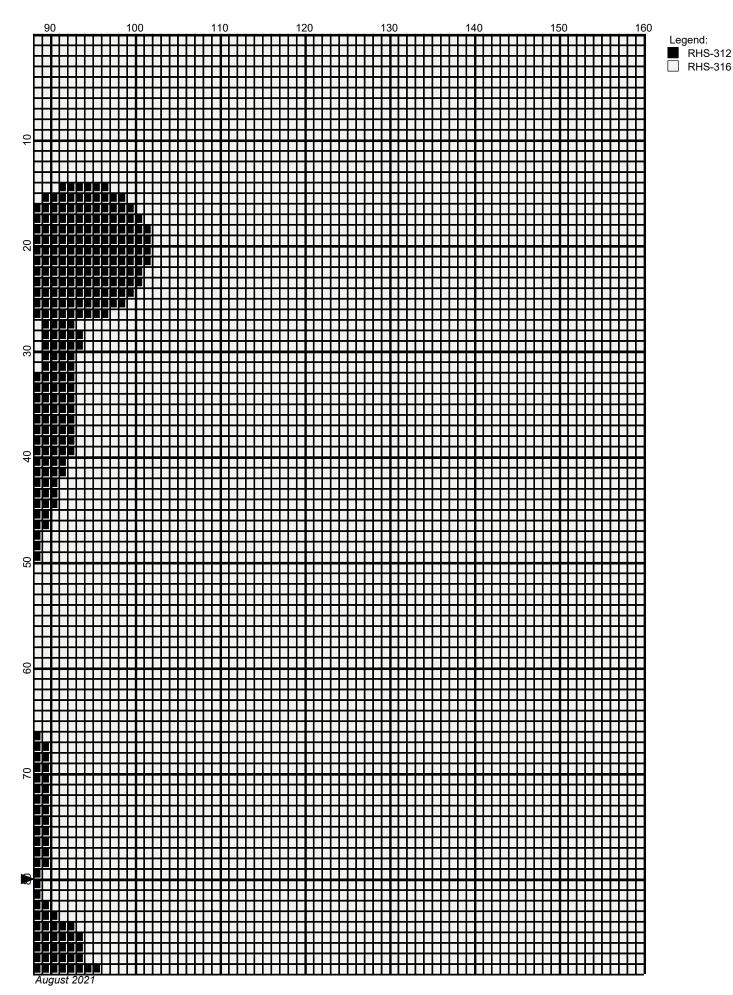

## basketball man 160x160

Author: Donna Hammell
Copyright: August 2021

Website: www.donnascrochetshoppe.com

**Grid Size:** 160W x 160H

**Design Area:** 16.00" x 20.00" (160 x 160 stitches)

Legend:

[2] RHS 312 Black [2] RHS 316 Soft White

Instructions for using the graph.

GAUGE= 5 STS = 1" 4 ROWS = 1"

I USED SIZE "H" AFGHAN HOOK,USE WHATEVER SIZE GIVES YOU THE CORRECT GAUGE. CAN BE DONE IN AFGHAN STITCH OR SINGLE CROCHET.

EACH SQUARE ON THE GRAPH REPRESENTS 1 STITCH. FOR SINGLE CROCHET READ THE CHART FROM RIGHT TO LEFT, AND THEN LEFT TO RIGHT. IF USING AFGHAN STITCH ALWAYS READ FROM THE RIGHT.