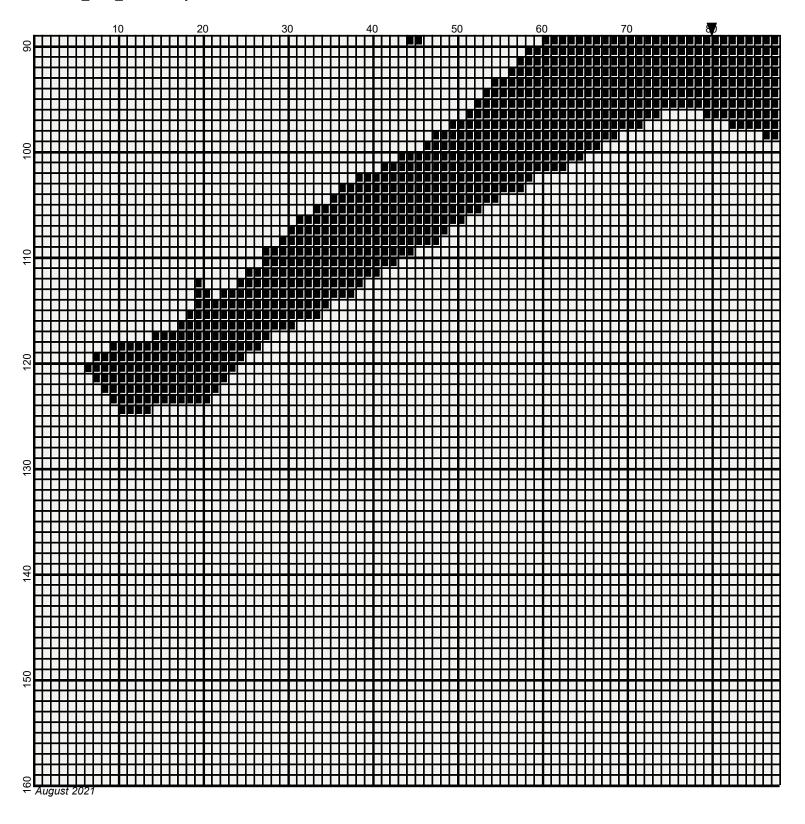

## basketball man 160x160

Author: Donna Hammell
Copyright: August 2021

Website: www.donnascrochetshoppe.com

**Grid Size:** 160W x 160H

**Design Area:** 16.00" x 20.00" (160 x 160 stitches)

Legend:

[2] RHS 312 Black [2] RHS 316 Soft White

Instructions for using the graph.

GAUGE= 5 STS = 1" 4 ROWS = 1"

I USED SIZE "H" AFGHAN HOOK,USE WHATEVER SIZE GIVES YOU THE CORRECT GAUGE. CAN BE DONE IN AFGHAN STITCH OR SINGLE CROCHET.

EACH SQUARE ON THE GRAPH REPRESENTS 1 STITCH. FOR SINGLE CROCHET READ THE CHART FROM RIGHT TO LEFT, AND THEN LEFT TO RIGHT. IF USING AFGHAN STITCH ALWAYS READ FROM THE RIGHT.