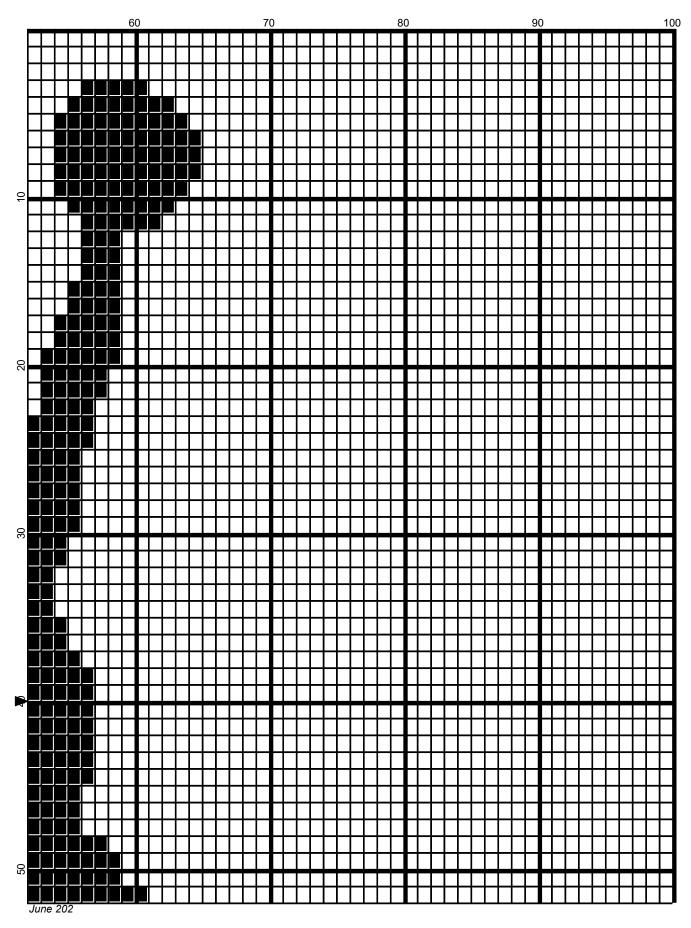

## basketball man 100x80

Author: Donna Hammell Copyright: June 202

Website: www.donnascrochetshoppe.com

Grid Size: 100W x 80H

**Design Area:** 10.00" x 10.00" (100 x 80 stitches)

Legend:

■ [2] RHC 312 Black □ [2] RHC 001 White