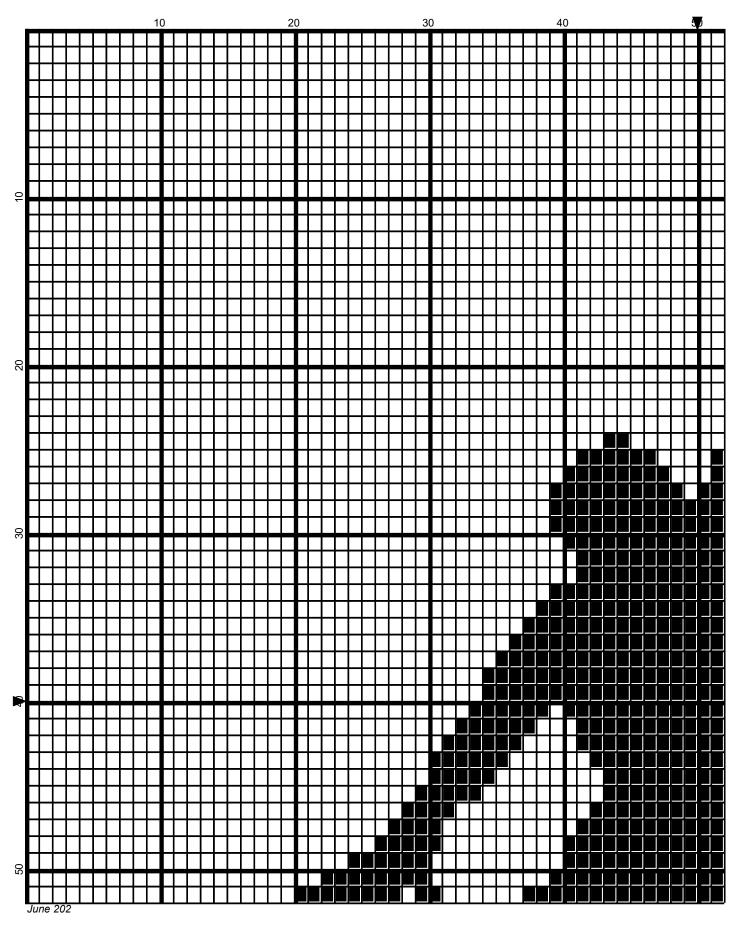

## basketball man 100x80

Author: Donna Hammell Copyright: June 202

Website: www.donnascrochetshoppe.com

Grid Size: 100W x 80H

**Design Area:** 10.00" x 10.00" (100 x 80 stitches)

Legend:

■ [2] RHC 312 Black □ [2] RHC 001 White