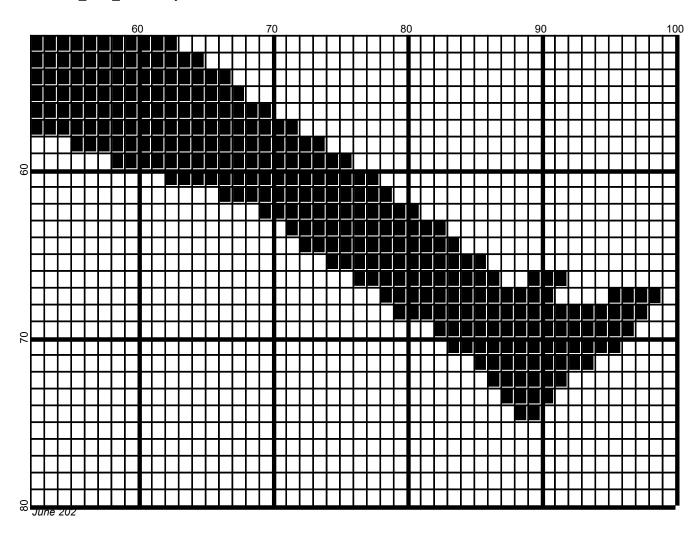

## basketball man 100x80

Author: Donna Hammell Copyright: June 202

Website: www.donnascrochetshoppe.com

Grid Size: 100W x 80H

**Design Area:** 10.00" x 10.00" (100 x 80 stitches)

Legend:

■ [2] RHC 312 Black □ [2] RHC 001 White