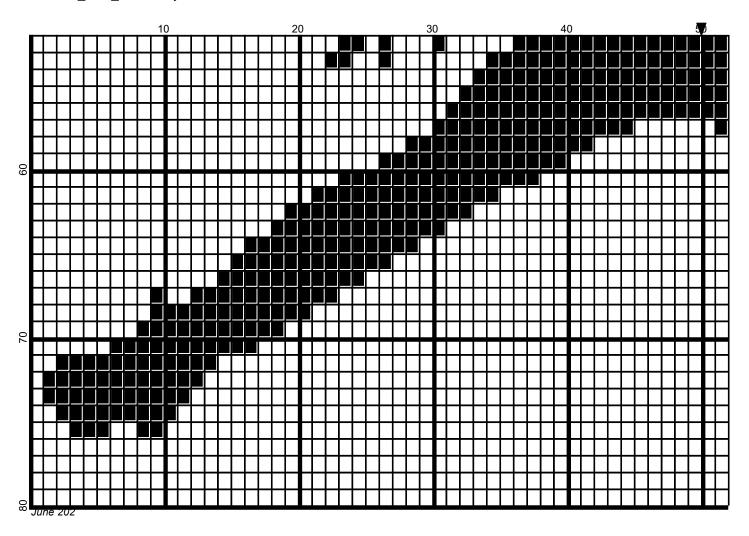

## basketball man 100x80

Author: Donna Hammell Copyright: June 202

Website: www.donnascrochetshoppe.com

Grid Size: 100W x 80H

**Design Area:** 10.00" x 10.00" (100 x 80 stitches)

Legend:

■ [2] RHC 312 Black □ [2] RHC 001 White