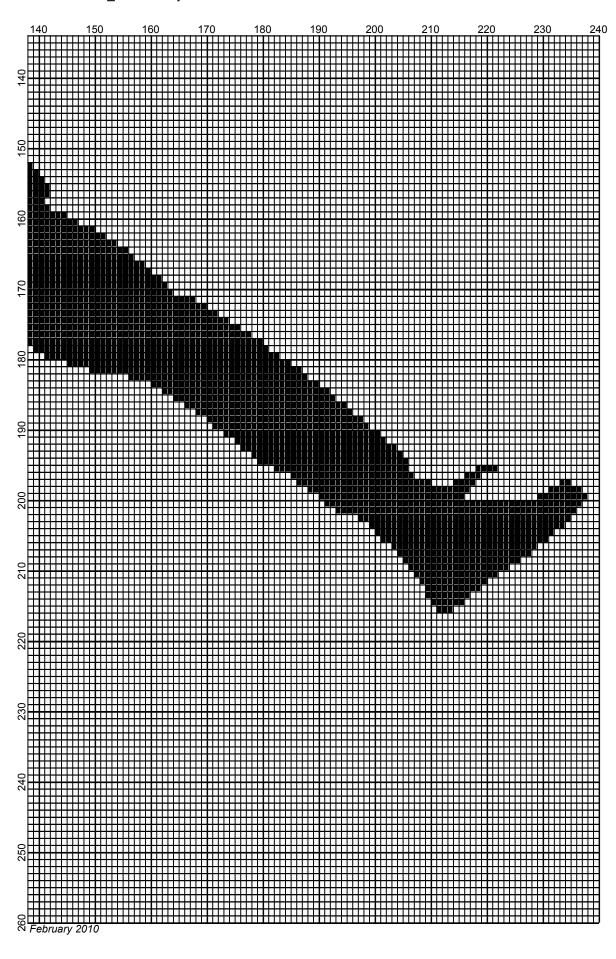

## Basketball Man 240x260

Author: Donna Hammell Copyright: February 2010

Website: www.donnascrochetshoppe.com

Grid Size: 240W x 260H

**Design Area:** 24.00" x 32.50" (240 x 260 stitches)

Legend:

[2] 001 RH012 Black [2] 001 rh001 White