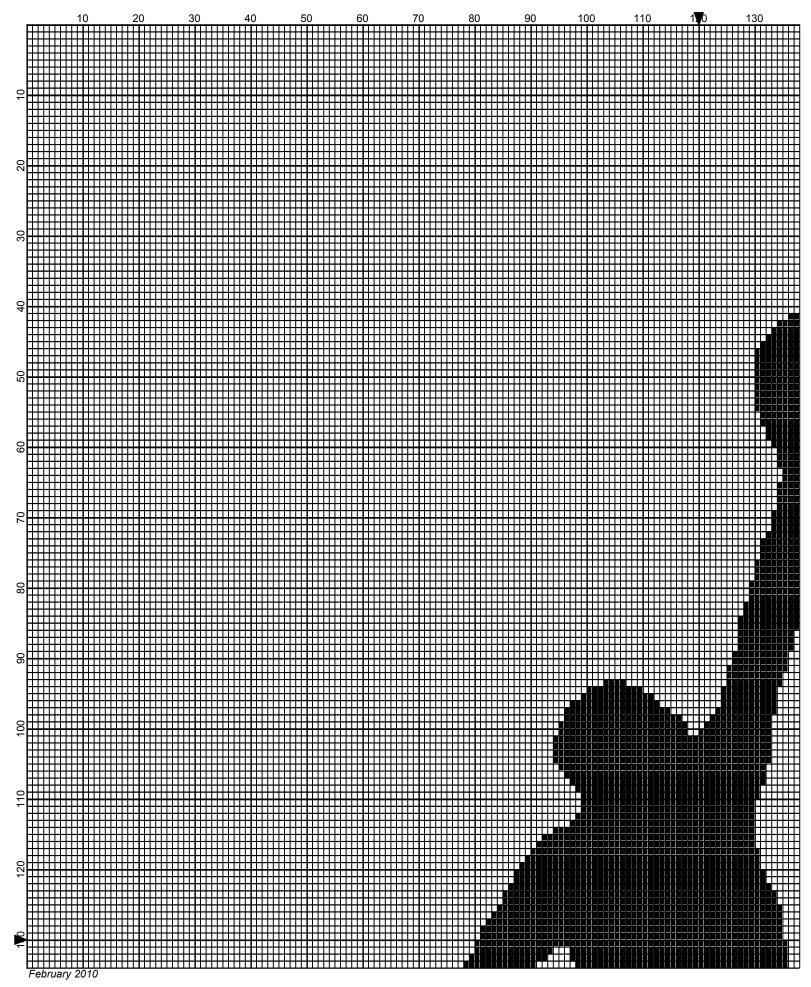

## Basketball Man 240x260

Author: Donna Hammell Copyright: February 2010

Website: www.donnascrochetshoppe.com

Grid Size: 240W x 260H

**Design Area:** 24.00" x 32.50" (240 x 260 stitches)

Legend:

[2] 001 RH012 Black [2] 001 rh001 White