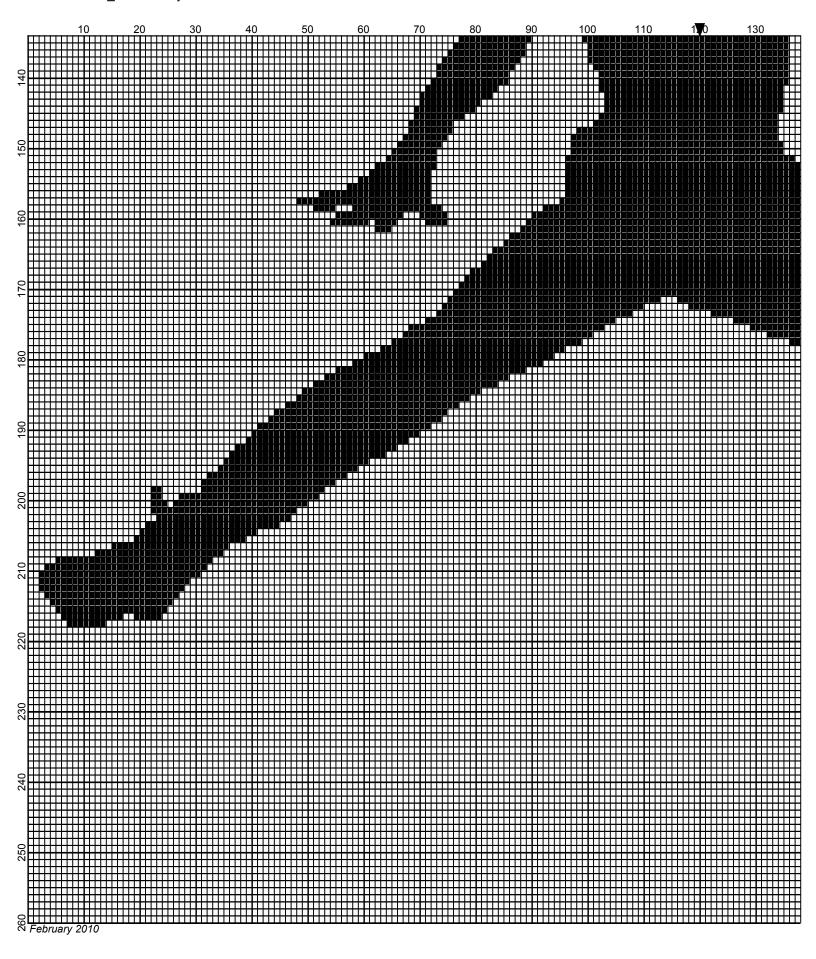

## Basketball Man 240x260

Author: Donna Hammell Copyright: February 2010

Website: www.donnascrochetshoppe.com

Grid Size: 240W x 260H

**Design Area:** 24.00" x 32.50" (240 x 260 stitches)

Legend:

[2] 001 RH012 Black [2] 001 rh001 White