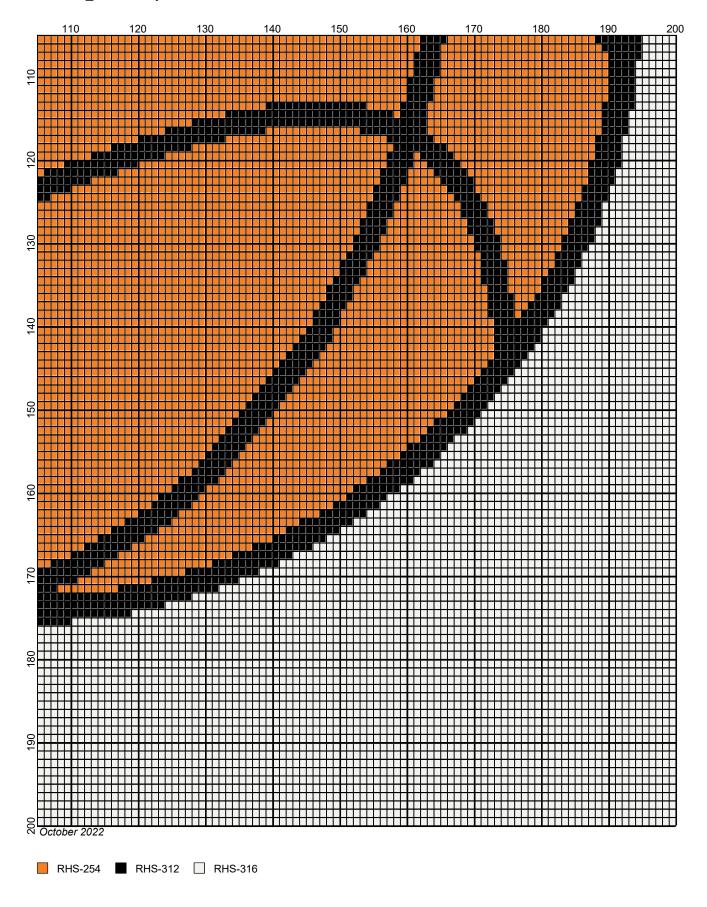

## basketball 200x200

Author: Donna Hammell
Copyright: October 2022

Website: www.donnascrochetshoppe.com

Grid Size: 200W x 200H

**Design Area:** 20.00" x 25.00" (200 x 200 stitches)

Legend:

[2] RHS 254 Pumpkin **I** [2] RHS 312 Black [2] RHS 316 Soft White

TO START: CHAIN ONE MORE STITCH THAN GRAPH.

IF YOU WILL NEED TO MAKE THE PIECE WIDER ADD STITCHES EVENLY TO BOTH SIDES, AND ADD ROWS TO MAKE IT LONGER. THE DESIGN IS CENTERED, SO ADD STITCHES EVENLY TO BOTH SIDES.