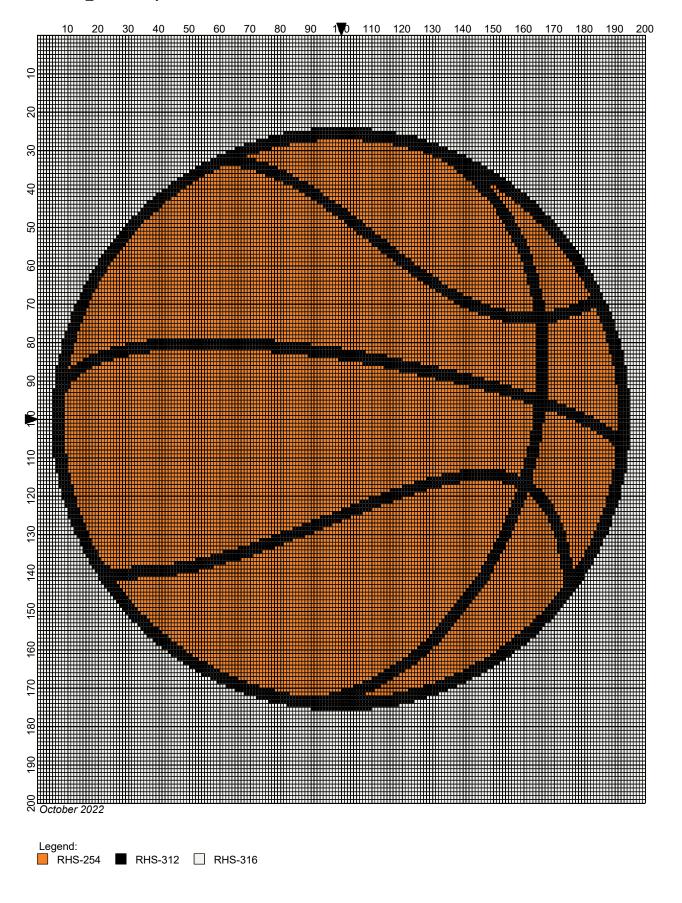

## basketball 200x200

Author: Donna Hammell
Copyright: October 2022

Website: www.donnascrochetshoppe.com

Grid Size: 200W x 200H

**Design Area:** 20.00" x 25.00" (200 x 200 stitches)

Legend:

[2] RHS 254 Pumpkin **I** [2] RHS 312 Black [2] RHS 316 Soft White