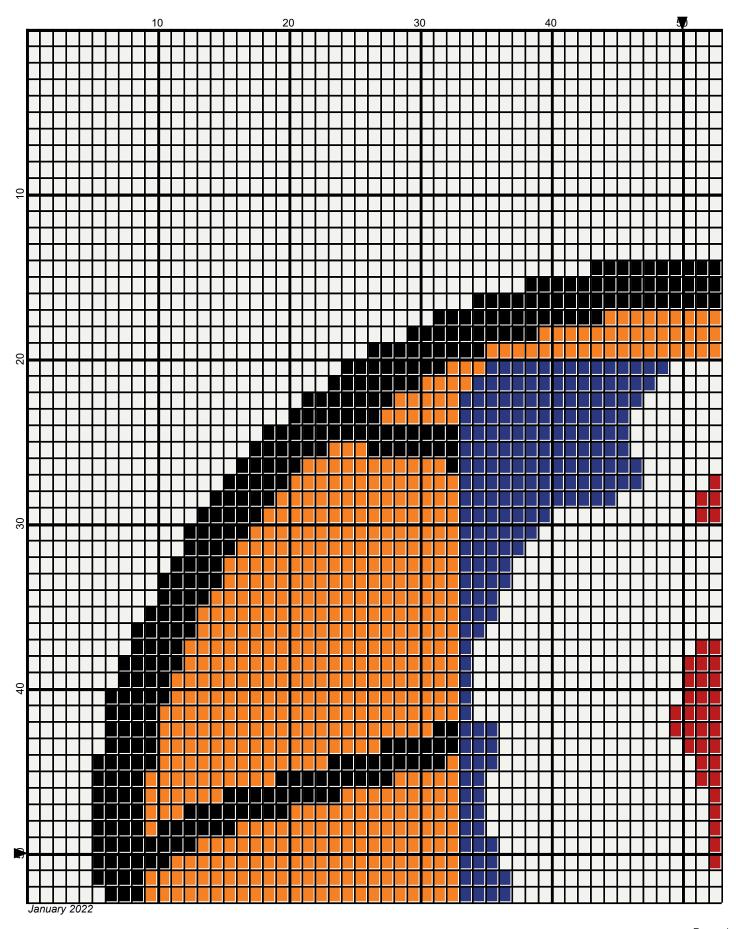

## basketball100x100

Author: Donna Hammell
Copyright: January 2022

Website: www.donnascrochetshoppe.com

**Grid Size:** 100W x 100H

**Design Area:** 10.00" x 12.50" (100 x 100 stitches)

Legend:

Instructions for using the graph.

GAUGE= 5 STS = 1" 4 ROWS = 1"

I USED SIZE "H" AFGHAN HOOK,USE WHATEVER SIZE GIVES YOU THE CORRECT GAUGE. CAN BE DONE IN AFGHAN STITCH OR SINGLE CROCHET.

EACH SQUARE ON THE GRAPH REPRESENTS 1 STITCH. FOR SINGLE CROCHET READ THE CHART FROM RIGHT TO LEFT, AND THEN LEFT TO RIGHT. IF USING AFGHAN STITCH ALWAYS READ FROM THE RIGHT.