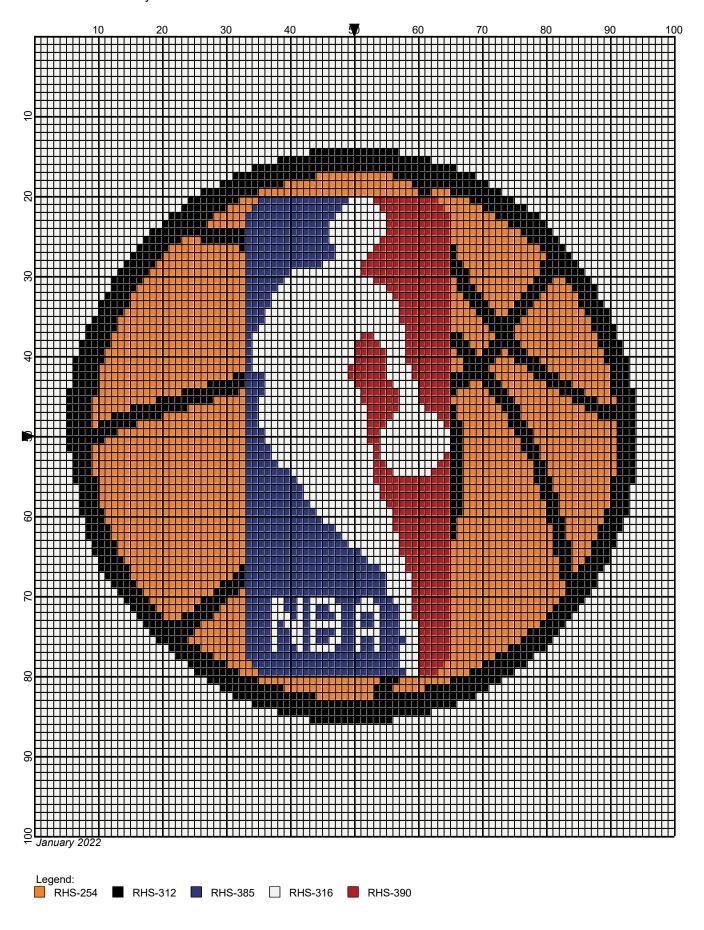

## basketball100x100

Author: Donna Hammell
Copyright: January 2022

Website: www.donnascrochetshoppe.com

**Grid Size:** 100W x 100H

**Design Area:** 10.00" x 12.50" (100 x 100 stitches)

Legend:

Instructions for using the graph.

GAUGE= 5 STS = 1" 4 ROWS = 1"

I USED SIZE "H" AFGHAN HOOK,USE WHATEVER SIZE GIVES YOU THE CORRECT GAUGE. CAN BE DONE IN AFGHAN STITCH OR SINGLE CROCHET.

EACH SQUARE ON THE GRAPH REPRESENTS 1 STITCH. FOR SINGLE CROCHET READ THE CHART FROM RIGHT TO LEFT, AND THEN LEFT TO RIGHT. IF USING AFGHAN STITCH ALWAYS READ FROM THE RIGHT.

TO START: CHAIN ONE MORE STITCH THAN GRAPH. FONT- BURBANK

IF YOU WILL NEED TO MAKE THE PIECE WIDER ADD STITCHES EVENLY TO BOTH SIDES, AND ADD ROWS TO MAKE IT LONGER. THE DESIGN IS CENTERED, SO ADD STITCHES EVENLY TO BOTH SIDES.

**ESTIMATED YARN NEEDED:** 

BLACK 2 OUNCES PUMPKIN: 3 OUNCES WHITE:8 OUNCES ROYAL: 1 OUNCE RED: 1 OUNCE

Legend: