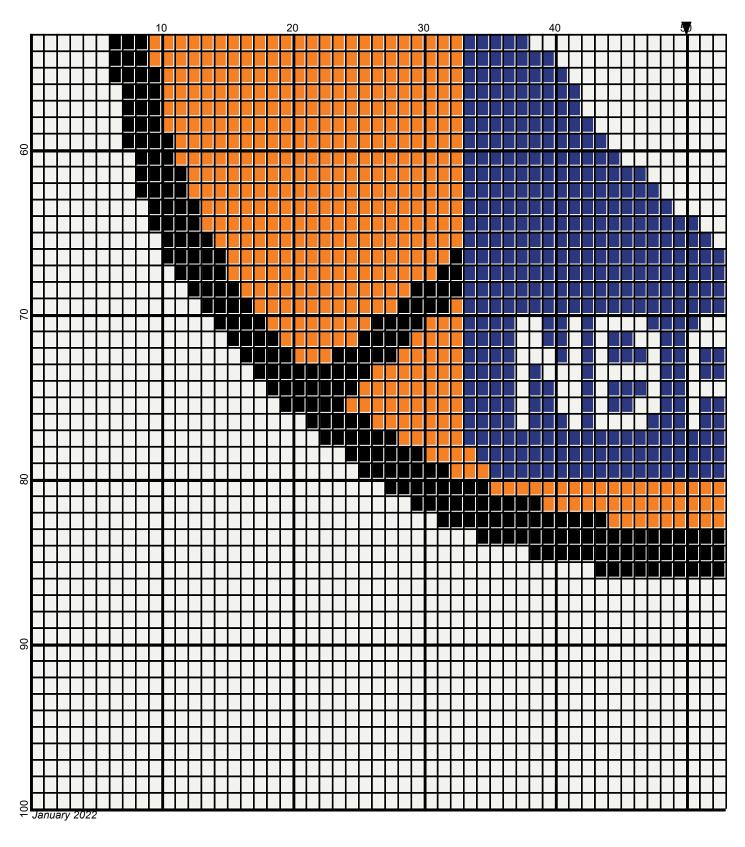

## basketball100x100

Author: Donna Hammell
Copyright: January 2022

Website: www.donnascrochetshoppe.com

**Grid Size:** 100W x 100H

**Design Area:** 10.00" x 12.50" (100 x 100 stitches)

Legend:

Instructions for using the graph.

GAUGE= 5 STS = 1" 4 ROWS = 1"

I USED SIZE "H" AFGHAN HOOK,USE WHATEVER SIZE GIVES YOU THE CORRECT GAUGE. CAN BE DONE IN AFGHAN STITCH OR SINGLE CROCHET.

EACH SQUARE ON THE GRAPH REPRESENTS 1 STITCH. FOR SINGLE CROCHET READ THE CHART FROM RIGHT TO LEFT, AND THEN LEFT TO RIGHT. IF USING AFGHAN STITCH ALWAYS READ FROM THE RIGHT.