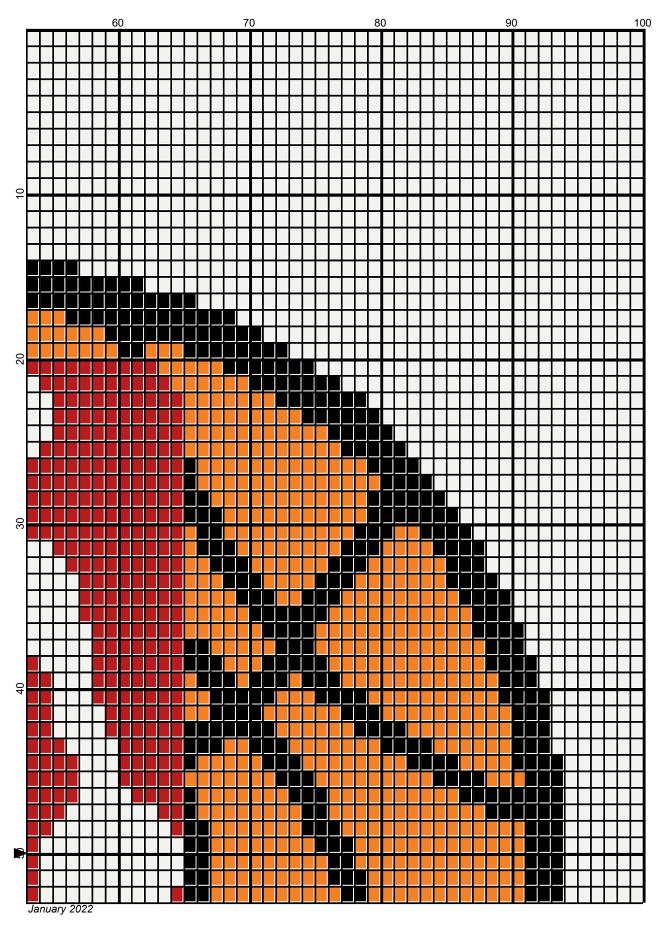

## basketball100x100

Author: Donna Hammell
Copyright: January 2022

Website: www.donnascrochetshoppe.com

**Grid Size:** 100W x 100H

**Design Area:** 10.00" x 12.50" (100 x 100 stitches)

Legend:

Instructions for using the graph.

GAUGE= 5 STS = 1" 4 ROWS = 1"

I USED SIZE "H" AFGHAN HOOK,USE WHATEVER SIZE GIVES YOU THE CORRECT GAUGE. CAN BE DONE IN AFGHAN STITCH OR SINGLE CROCHET.

EACH SQUARE ON THE GRAPH REPRESENTS 1 STITCH. FOR SINGLE CROCHET READ THE CHART FROM RIGHT TO LEFT, AND THEN LEFT TO RIGHT. IF USING AFGHAN STITCH ALWAYS READ FROM THE RIGHT.