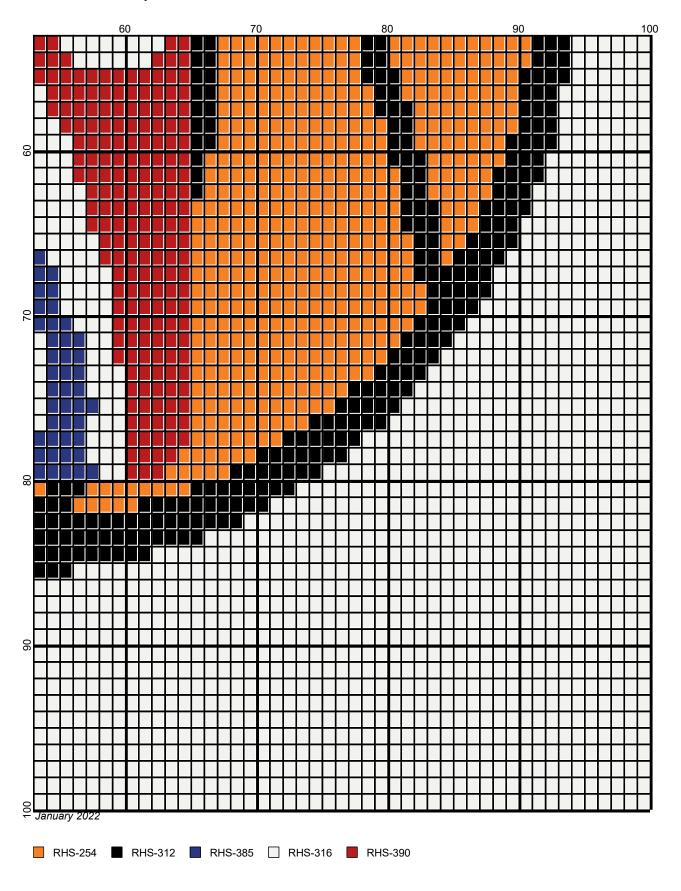

## basketball100x100

Author: Donna Hammell
Copyright: January 2022

Website: www.donnascrochetshoppe.com

**Grid Size:** 100W x 100H

**Design Area:** 10.00" x 12.50" (100 x 100 stitches)

Legend:

Instructions for using the graph.

GAUGE= 5 STS = 1" 4 ROWS = 1"

I USED SIZE "H" AFGHAN HOOK,USE WHATEVER SIZE GIVES YOU THE CORRECT GAUGE. CAN BE DONE IN AFGHAN STITCH OR SINGLE CROCHET.

EACH SQUARE ON THE GRAPH REPRESENTS 1 STITCH. FOR SINGLE CROCHET READ THE CHART FROM RIGHT TO LEFT, AND THEN LEFT TO RIGHT. IF USING AFGHAN STITCH ALWAYS READ FROM THE RIGHT.

TO START: CHAIN ONE MORE STITCH THAN GRAPH. FONT- BURBANK

IF YOU WILL NEED TO MAKE THE PIECE WIDER ADD STITCHES EVENLY TO BOTH SIDES, AND ADD ROWS TO MAKE IT LONGER. THE DESIGN IS CENTERED, SO ADD STITCHES EVENLY TO BOTH SIDES.

**ESTIMATED YARN NEEDED:** 

BLACK 2 OUNCES PUMPKIN: 3 OUNCES WHITE:8 OUNCES ROYAL: 1 OUNCE RED: 1 OUNCE

Legend: