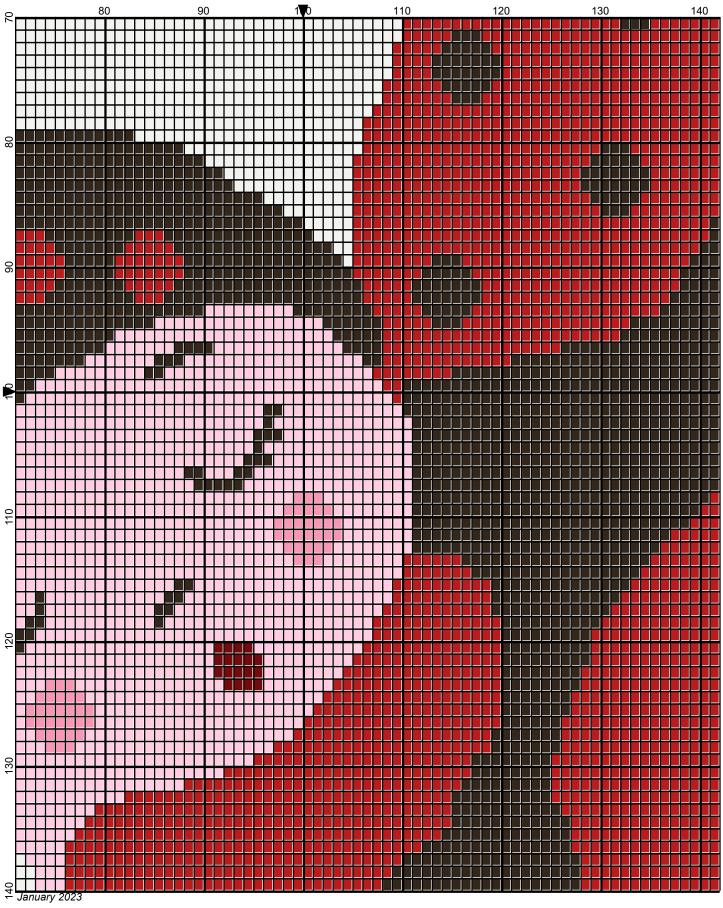

# baby\_girl\_ladybug\_200x200

| Author:<br>Copyright:<br>Website:<br>Grid Size:<br>Design Area: | 200W x 200H                  | chetshoppe.com<br>(200 x 200 stitches)                     |                               |                                          |
|-----------------------------------------------------------------|------------------------------|------------------------------------------------------------|-------------------------------|------------------------------------------|
| Legend:<br>[2] RHS<br>[2] RHS                                   | 319 Cherry Red<br>365 Coffee | <ul> <li>[2] RHS 390 Ho</li> <li>[2] RHS 706 Pe</li> </ul> | ot Red [2]<br>erfect Pink [2] | RHS 373 Petal Pink<br>RHS 316 Soft White |

ESTIMATED YARN NEEDED:

COFFEE: 210 YDS CHERRY RED: LESS THAN A YARD PINK:4 YDS RED: 255 YDS PETAL PINK: 105 YDS WHITE/BACKGROUND: 2050 YDS

Legend: