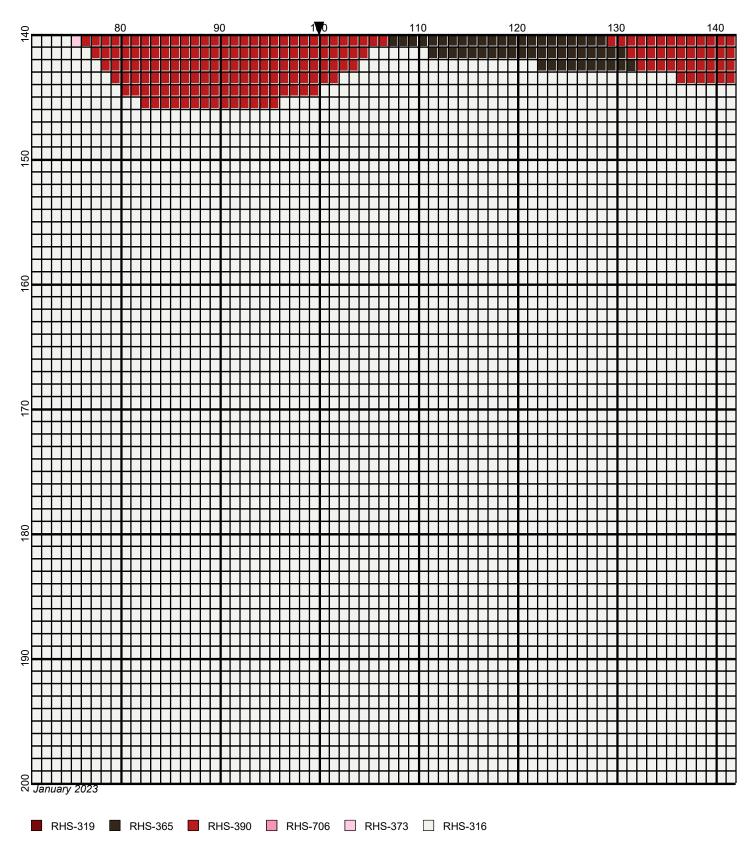

# baby\_girl\_ladybug\_200x200

| Author:<br>Copyright:<br>Website:<br>Grid Size:<br>Design Area: | 200W x 200H                  | chetshoppe.com<br>(200 x 200 stitches)                     |                               |                                          |
|-----------------------------------------------------------------|------------------------------|------------------------------------------------------------|-------------------------------|------------------------------------------|
| Legend:<br>[2] RHS<br>[2] RHS                                   | 319 Cherry Red<br>365 Coffee | <ul> <li>[2] RHS 390 Ho</li> <li>[2] RHS 706 Pe</li> </ul> | ot Red [2]<br>erfect Pink [2] | RHS 373 Petal Pink<br>RHS 316 Soft White |

ESTIMATED YARN NEEDED:

COFFEE: 210 YDS CHERRY RED: LESS THAN A YARD PINK:4 YDS RED: 255 YDS PETAL PINK: 105 YDS WHITE/BACKGROUND: 2050 YDS

Legend: