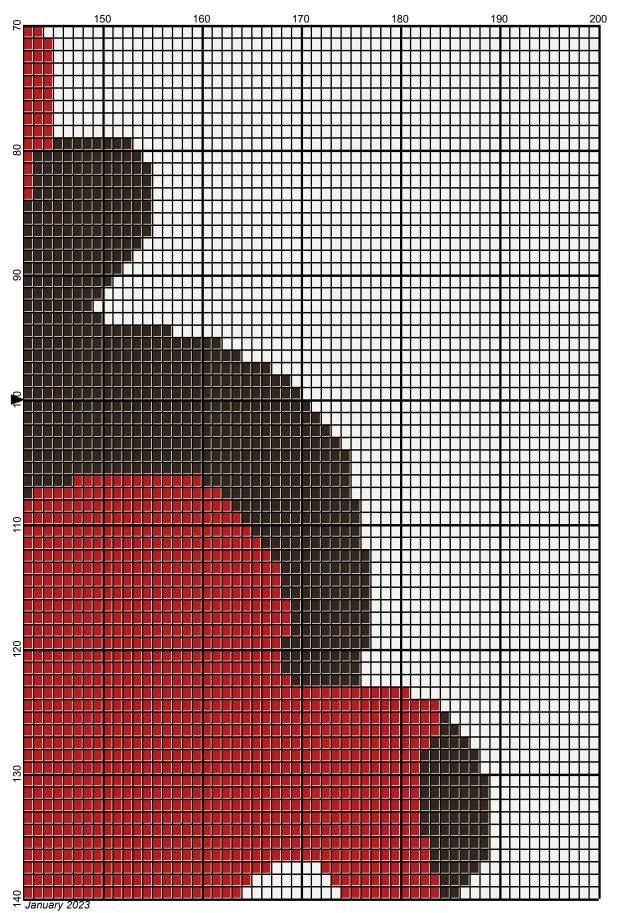

# baby\_girl\_ladybug\_200x200

| Author:<br>Copyright:<br>Website:<br>Grid Size:<br>Design Area: | 200W x 200H                  | chetshoppe.com<br>(200 x 200 stitches)                     |                               |                                          |
|-----------------------------------------------------------------|------------------------------|------------------------------------------------------------|-------------------------------|------------------------------------------|
| Legend:<br>[2] RHS<br>[2] RHS                                   | 319 Cherry Red<br>365 Coffee | <ul> <li>[2] RHS 390 Ho</li> <li>[2] RHS 706 Pe</li> </ul> | ot Red [2]<br>erfect Pink [2] | RHS 373 Petal Pink<br>RHS 316 Soft White |

ESTIMATED YARN NEEDED:

COFFEE: 210 YDS CHERRY RED: LESS THAN A YARD PINK:4 YDS RED: 255 YDS PETAL PINK: 105 YDS WHITE/BACKGROUND: 2050 YDS

Legend: