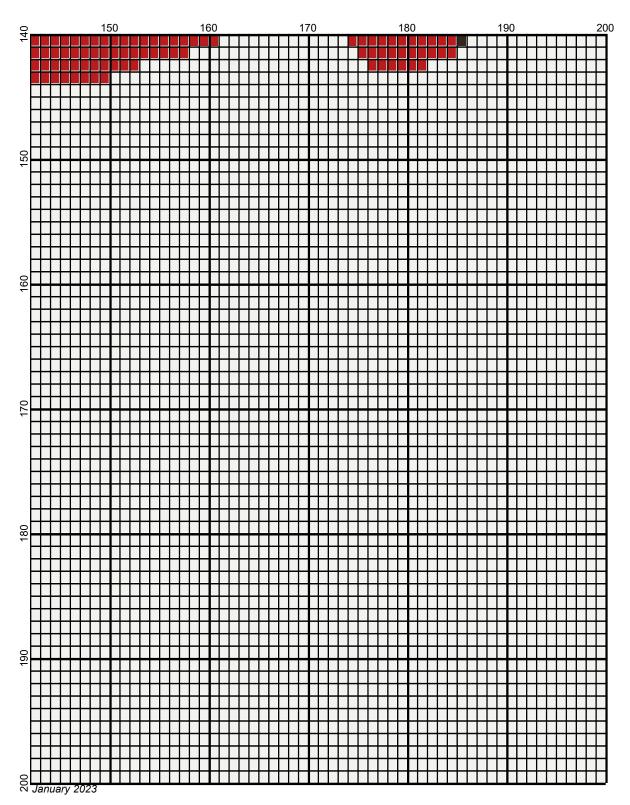

# baby\_girl\_ladybug\_200x200

| Author:<br>Copyright:<br>Website:<br>Grid Size:<br>Design Area: | 200W x 200H                  | chetshoppe.com<br>(200 x 200 stitches)                     |                               |                                          |
|-----------------------------------------------------------------|------------------------------|------------------------------------------------------------|-------------------------------|------------------------------------------|
| Legend:<br>[2] RHS<br>[2] RHS                                   | 319 Cherry Red<br>365 Coffee | <ul> <li>[2] RHS 390 Ho</li> <li>[2] RHS 706 Pe</li> </ul> | ot Red [2]<br>erfect Pink [2] | RHS 373 Petal Pink<br>RHS 316 Soft White |

ESTIMATED YARN NEEDED:

COFFEE: 210 YDS CHERRY RED: LESS THAN A YARD PINK:4 YDS RED: 255 YDS PETAL PINK: 105 YDS WHITE/BACKGROUND: 2050 YDS

Legend: