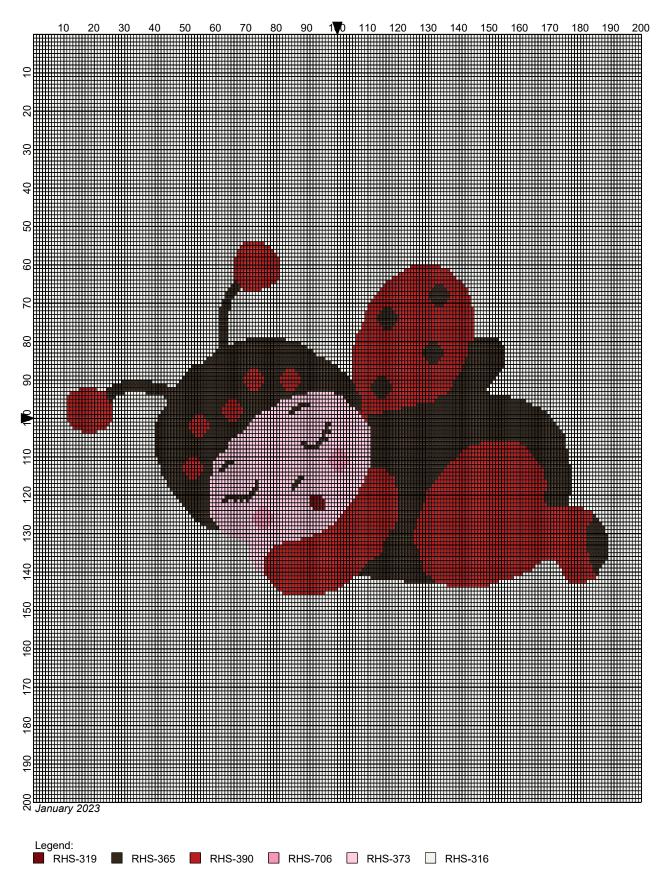

# baby\_girl\_ladybug\_200x200

| Author:<br>Copyright:<br>Website:<br>Grid Size:<br>Design Area: | 200W x 200H                  | chetshoppe.com<br>(200 x 200 stitches)                     |                               |                                          |
|-----------------------------------------------------------------|------------------------------|------------------------------------------------------------|-------------------------------|------------------------------------------|
| Legend:<br>[2] RHS<br>[2] RHS                                   | 319 Cherry Red<br>365 Coffee | <ul> <li>[2] RHS 390 Ho</li> <li>[2] RHS 706 Pe</li> </ul> | ot Red [2]<br>erfect Pink [2] | RHS 373 Petal Pink<br>RHS 316 Soft White |

ESTIMATED YARN NEEDED:

COFFEE: 210 YDS CHERRY RED: LESS THAN A YARD PINK:4 YDS RED: 255 YDS PETAL PINK: 105 YDS WHITE/BACKGROUND: 2050 YDS

Legend: