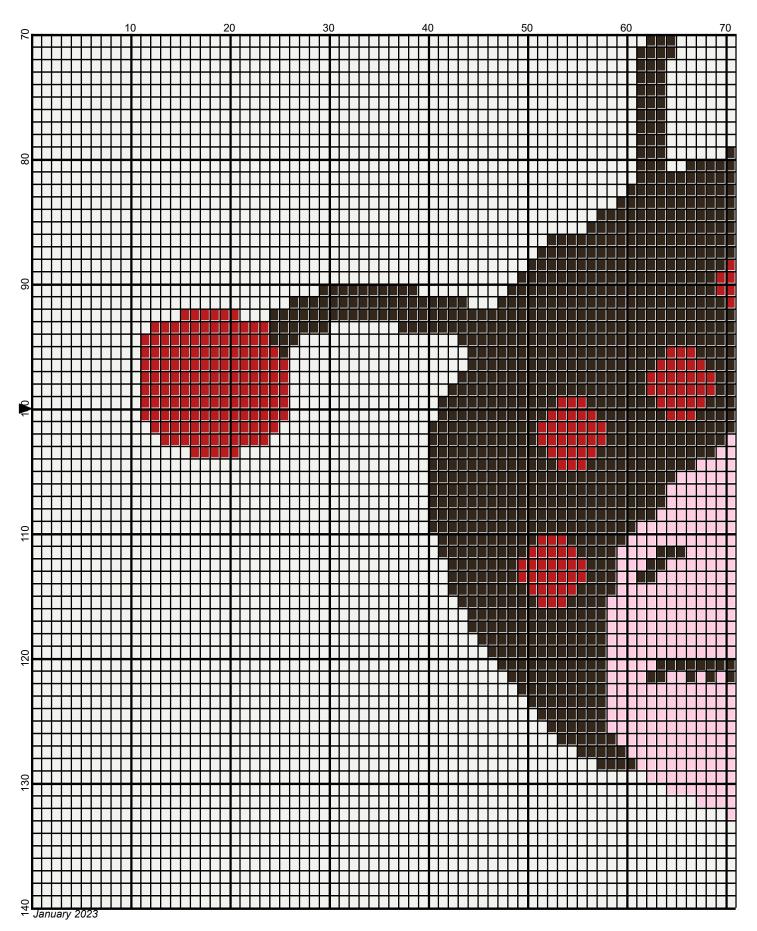

# baby\_girl\_ladybug\_200x200

| Author:<br>Copyright:<br>Website:<br>Grid Size:<br>Design Area: | 200W x 200H                  | chetshoppe.com<br>(200 x 200 stitches)                     |                               |                                          |
|-----------------------------------------------------------------|------------------------------|------------------------------------------------------------|-------------------------------|------------------------------------------|
| Legend:<br>[2] RHS<br>[2] RHS                                   | 319 Cherry Red<br>365 Coffee | <ul> <li>[2] RHS 390 Ho</li> <li>[2] RHS 706 Pe</li> </ul> | ot Red [2]<br>erfect Pink [2] | RHS 373 Petal Pink<br>RHS 316 Soft White |

ESTIMATED YARN NEEDED:

COFFEE: 210 YDS CHERRY RED: LESS THAN A YARD PINK:4 YDS RED: 255 YDS PETAL PINK: 105 YDS WHITE/BACKGROUND: 2050 YDS

Legend: