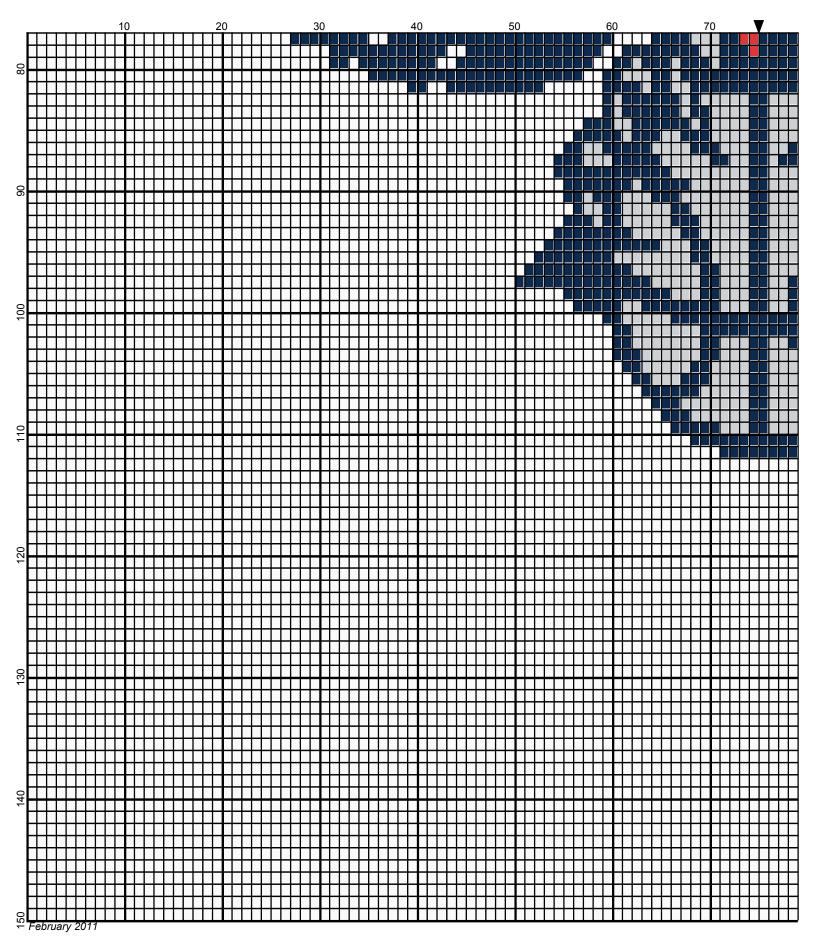

# Atlanta Hawks 150 x 150

| Author:      | Donna Hammell                        |
|--------------|--------------------------------------|
| Copyright:   | February 2011                        |
| Website:     | www.donnascrochetshoppe.com          |
| Grid Size:   | 150W x 150H                          |
| Design Area: | 15.00" x 18.75" (150 x 150 stitches) |

 Legend:
 [2]
 001
 RH902
 Jockey Red
 [2]
 001
 RH853
 Soft Navy
 [2]
 001
 RH412
 Silver
 [2]
 001
 rh001
 White

Instructions for using the graph.

GAUGE= 5 STS = 1" 4 ROWS = 1"

I USED SIZE "H" AFGHAN HOOK, USE WHATEVER SIZE GIVES YOU THE CORRECT GAUGE. CAN BE DONE IN AFGHAN STITCH OR SINGLE CROCHET.

EACH SQUARE ON THE GRAPH REPRESENTS 1 STITCH. FOR SINGLE CROCHET READ THE CHART FROM RIGHT TO LEFT, AND THEN LEFT TO RIGHT. IF USING AFGHAN STITCH ALWAYS READ FROM THE RIGHT.

TO START: CHAIN ONE MORE STITCH THAN GRAPH.