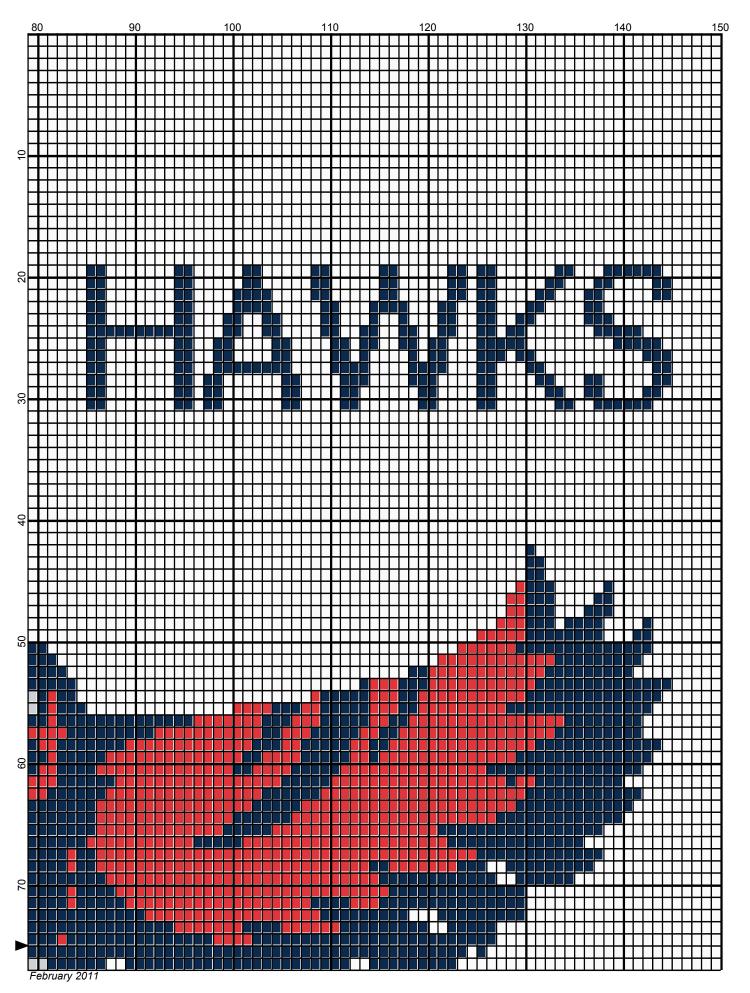

# Atlanta Hawks 150 x 150

| Author:      | Donna Hammell                        |
|--------------|--------------------------------------|
| Copyright:   | February 2011                        |
| Website:     | www.donnascrochetshoppe.com          |
| Grid Size:   | 150W x 150H                          |
| Design Area: | 15.00" x 18.75" (150 x 150 stitches) |

 Legend:
 [2]
 001
 RH902
 Jockey Red
 [2]
 001
 RH853
 Soft Navy
 [2]
 001
 RH412
 Silver
 [2]
 001
 rh001
 White

Instructions for using the graph.

GAUGE= 5 STS = 1" 4 ROWS = 1"

I USED SIZE "H" AFGHAN HOOK, USE WHATEVER SIZE GIVES YOU THE CORRECT GAUGE. CAN BE DONE IN AFGHAN STITCH OR SINGLE CROCHET.

EACH SQUARE ON THE GRAPH REPRESENTS 1 STITCH. FOR SINGLE CROCHET READ THE CHART FROM RIGHT TO LEFT, AND THEN LEFT TO RIGHT. IF USING AFGHAN STITCH ALWAYS READ FROM THE RIGHT.

TO START: CHAIN ONE MORE STITCH THAN GRAPH.