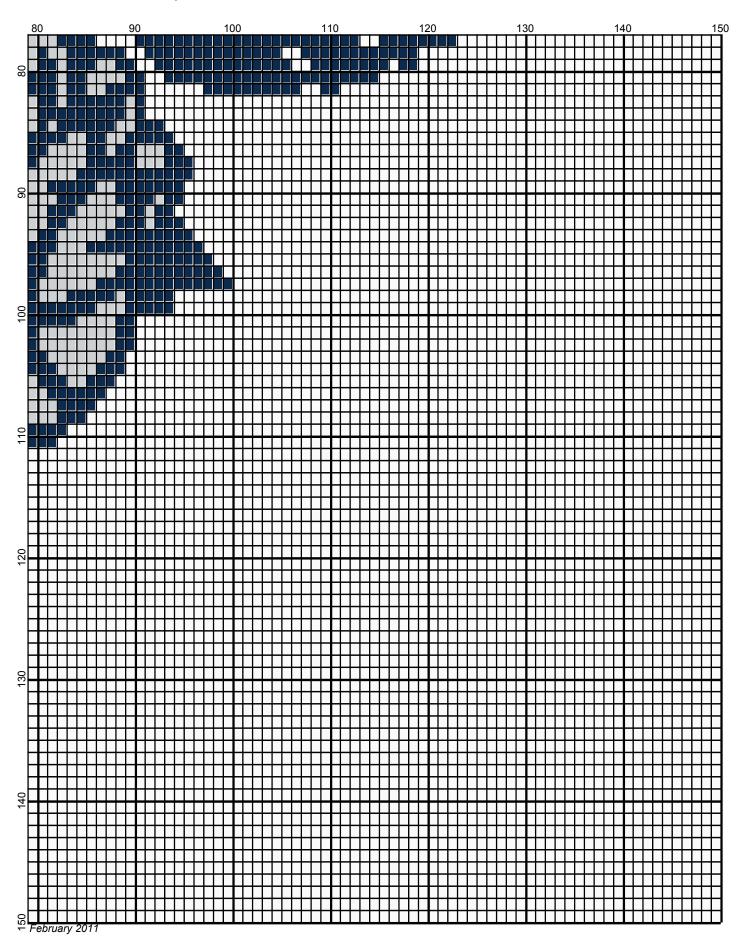

# Atlanta Hawks 150 x 150

| Author:      | Donna Hammell                        |
|--------------|--------------------------------------|
| Copyright:   | February 2011                        |
| Website:     | www.donnascrochetshoppe.com          |
| Grid Size:   | 150W x 150H                          |
| Design Area: | 15.00" x 18.75" (150 x 150 stitches) |

 Legend:
 [2]
 001
 RH902
 Jockey Red
 [2]
 001
 RH853
 Soft Navy
 [2]
 001
 RH412
 Silver
 [2]
 001
 rh001
 White

Instructions for using the graph.

GAUGE= 5 STS = 1" 4 ROWS = 1"

I USED SIZE "H" AFGHAN HOOK, USE WHATEVER SIZE GIVES YOU THE CORRECT GAUGE. CAN BE DONE IN AFGHAN STITCH OR SINGLE CROCHET.

EACH SQUARE ON THE GRAPH REPRESENTS 1 STITCH. FOR SINGLE CROCHET READ THE CHART FROM RIGHT TO LEFT, AND THEN LEFT TO RIGHT. IF USING AFGHAN STITCH ALWAYS READ FROM THE RIGHT.

TO START: CHAIN ONE MORE STITCH THAN GRAPH.