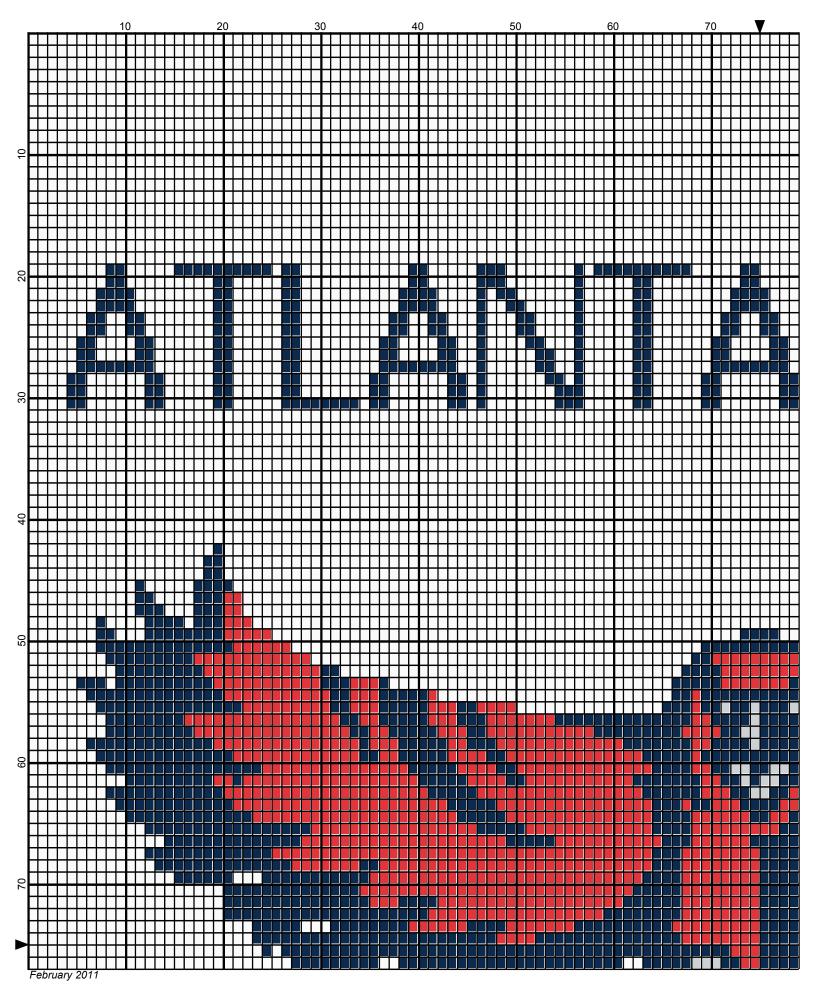

# Atlanta Hawks 150 x 150

| Author:      | Donna Hammell                        |
|--------------|--------------------------------------|
| Copyright:   | February 2011                        |
| Website:     | www.donnascrochetshoppe.com          |
| Grid Size:   | 150W x 150H                          |
| Design Area: | 15.00" x 18.75" (150 x 150 stitches) |

 Legend:
 [2]
 001
 RH902
 Jockey Red
 [2]
 001
 RH853
 Soft Navy
 [2]
 001
 RH412
 Silver
 [2]
 001
 rh001
 White

Instructions for using the graph.

GAUGE= 5 STS = 1" 4 ROWS = 1"

I USED SIZE "H" AFGHAN HOOK, USE WHATEVER SIZE GIVES YOU THE CORRECT GAUGE. CAN BE DONE IN AFGHAN STITCH OR SINGLE CROCHET.

EACH SQUARE ON THE GRAPH REPRESENTS 1 STITCH. FOR SINGLE CROCHET READ THE CHART FROM RIGHT TO LEFT, AND THEN LEFT TO RIGHT. IF USING AFGHAN STITCH ALWAYS READ FROM THE RIGHT.

TO START: CHAIN ONE MORE STITCH THAN GRAPH.