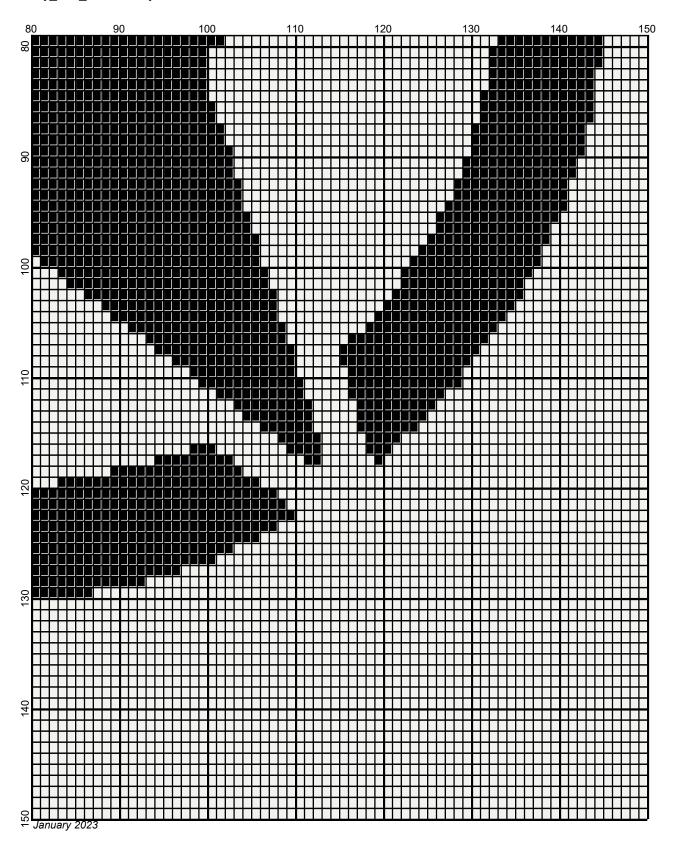

# army\_star\_150x150

| Author:      | Donna Hammell                        |
|--------------|--------------------------------------|
| Copyright:   | January 2023                         |
| Website:     | www.donnascrochetshoppe.com          |
| Grid Size:   | 150W x 150H                          |
| Design Area: | 15.00" x 18.75" (150 x 150 stitches) |

Legend:

■ [2] RHS 312 Black □ [2] RHS 316 Soft White

Instructions for using the graph.

GAUGE= 5 STS = 1" 4 ROWS = 1"

I USED SIZE "H" AFGHAN HOOK, USE WHATEVER SIZE GIVES YOU THE CORRECT GAUGE. CAN BE DONE IN AFGHAN STITCH OR SINGLE CROCHET.

EACH SQUARE ON THE GRAPH REPRESENTS 1 STITCH. FOR SINGLE CROCHET READ THE CHART FROM RIGHT TO LEFT, AND THEN LEFT TO RIGHT. IF USING AFGHAN STITCH ALWAYS READ FROM THE RIGHT.

TO START: CHAIN ONE MORE STITCH THAN GRAPH.