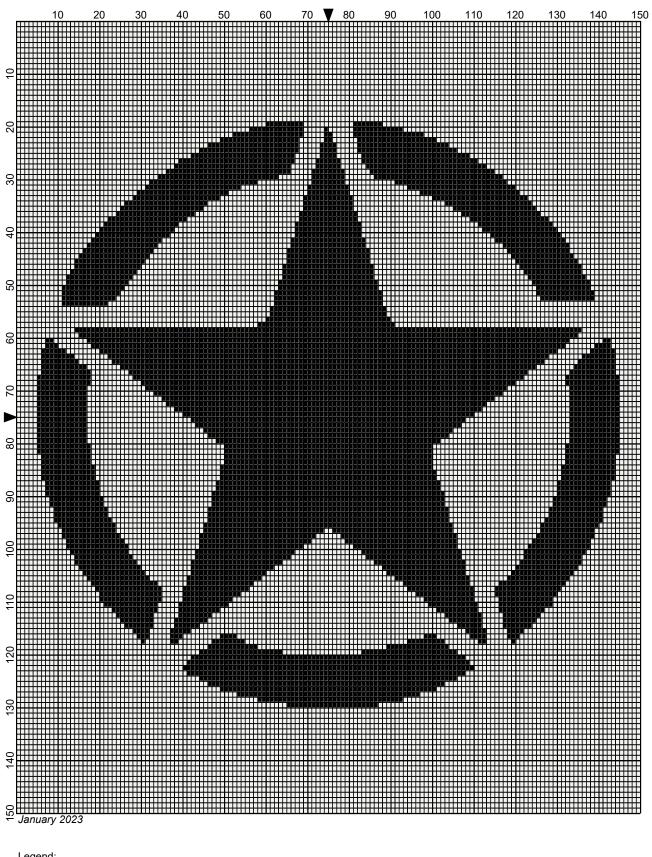

# army\_star\_150x150

| Author:      | Donna Hammell                        |
|--------------|--------------------------------------|
| Copyright:   | January 2023                         |
| Website:     | www.donnascrochetshoppe.com          |
| Grid Size:   | 150W x 150H                          |
| Design Area: | 15.00" x 18.75" (150 x 150 stitches) |

Legend:

■ [2] RHS 312 Black □ [2] RHS 316 Soft White

Instructions for using the graph.

GAUGE= 5 STS = 1" 4 ROWS = 1"

I USED SIZE "H" AFGHAN HOOK, USE WHATEVER SIZE GIVES YOU THE CORRECT GAUGE. CAN BE DONE IN AFGHAN STITCH OR SINGLE CROCHET.

EACH SQUARE ON THE GRAPH REPRESENTS 1 STITCH. FOR SINGLE CROCHET READ THE CHART FROM RIGHT TO LEFT, AND THEN LEFT TO RIGHT. IF USING AFGHAN STITCH ALWAYS READ FROM THE RIGHT.

TO START: CHAIN ONE MORE STITCH THAN GRAPH.

ESTIMATED RED HEART YARN NEEDED: BLACK :485 YDS WHITE: 985YDS

Legend:

RHS-312 RHS-316