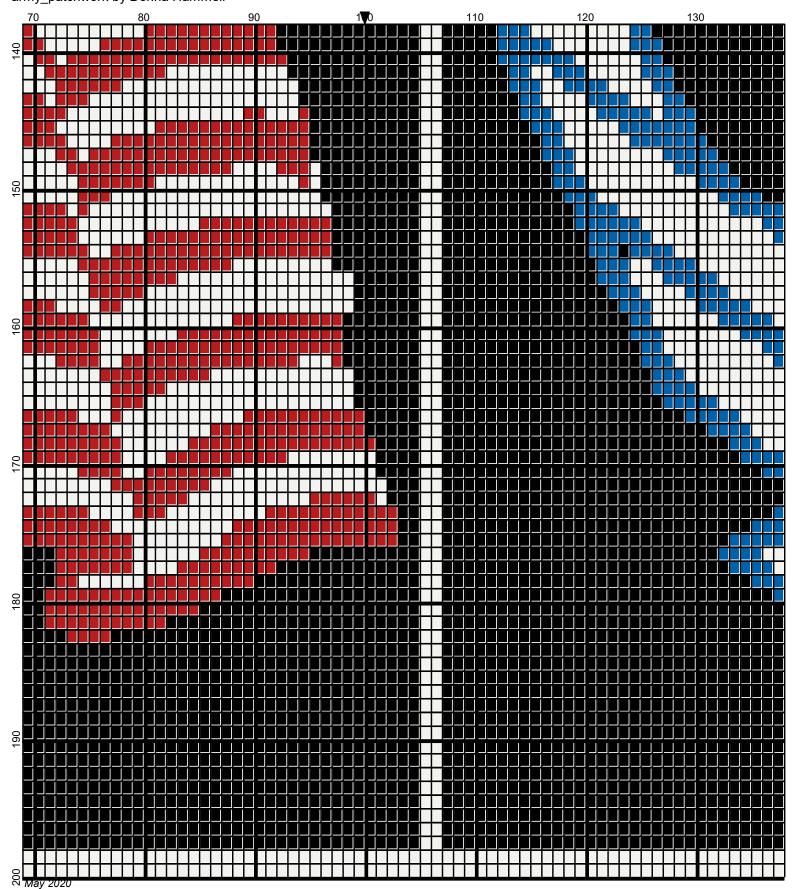

## army patchwork

Author: Donna Hammell

Company: Donna's Crochet Shoppe

Copyright: May 2020

Website: www.donnascrochetshoppe.com

Grid Size: 200W x 200H

**Design Area:** 20.00" x 25.25" (200 x 202 stitches)

Legend:

Instructions for using the graph.

GAUGE= 5 STS = 1" 4 ROWS = 1"

I USED SIZE "H" AFGHAN HOOK,USE WHATEVER SIZE GIVES YOU THE CORRECT GAUGE. CAN BE DONE IN AFGHAN STITCH OR SINGLE CROCHET.

EACH SQUARE ON THE GRAPH REPRESENTS 1 STITCH. FOR SINGLE CROCHET READ THE CHART FROM RIGHT TO LEFT, AND THEN LEFT TO RIGHT. IF USING AFGHAN STITCH ALWAYS READ FROM THE RIGHT.

TO START: CHAIN ONE MORE STITCH THAN GRAPH.

YOU WILL NEED TO ADD STITCHES TO MAKE THE PIECE WIDER, AND ADD ROWS TO MAKE IT LONGER. THE DESIGN IS CENTERED, SO ADD STITCHES EVENLY TO BOTH SIDES.

ESTIMATED RED HEART YARN NEEDED: