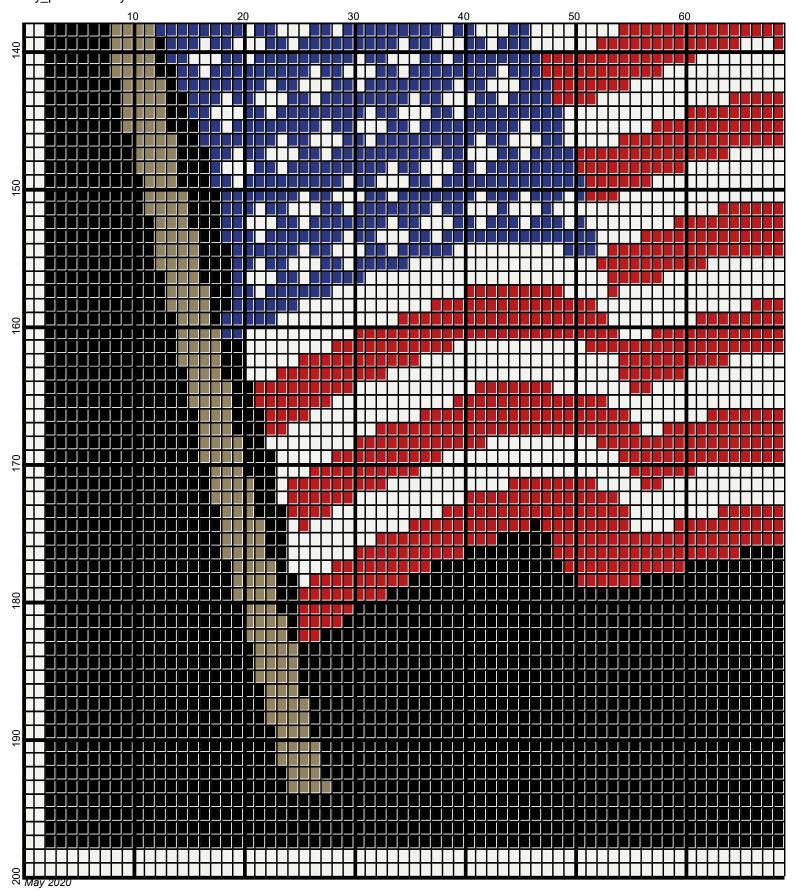

## army patchwork

Author: Donna Hammell

Company: Donna's Crochet Shoppe

Copyright: May 2020

Website: www.donnascrochetshoppe.com

Grid Size: 200W x 200H

**Design Area:** 20.00" x 25.25" (200 x 202 stitches)

Legend:

Instructions for using the graph.

GAUGE= 5 STS = 1" 4 ROWS = 1"

I USED SIZE "H" AFGHAN HOOK,USE WHATEVER SIZE GIVES YOU THE CORRECT GAUGE. CAN BE DONE IN AFGHAN STITCH OR SINGLE CROCHET.

EACH SQUARE ON THE GRAPH REPRESENTS 1 STITCH. FOR SINGLE CROCHET READ THE CHART FROM RIGHT TO LEFT, AND THEN LEFT TO RIGHT. IF USING AFGHAN STITCH ALWAYS READ FROM THE RIGHT.

TO START: CHAIN ONE MORE STITCH THAN GRAPH.

YOU WILL NEED TO ADD STITCHES TO MAKE THE PIECE WIDER, AND ADD ROWS TO MAKE IT LONGER. THE DESIGN IS CENTERED, SO ADD STITCHES EVENLY TO BOTH SIDES.

ESTIMATED RED HEART YARN NEEDED: