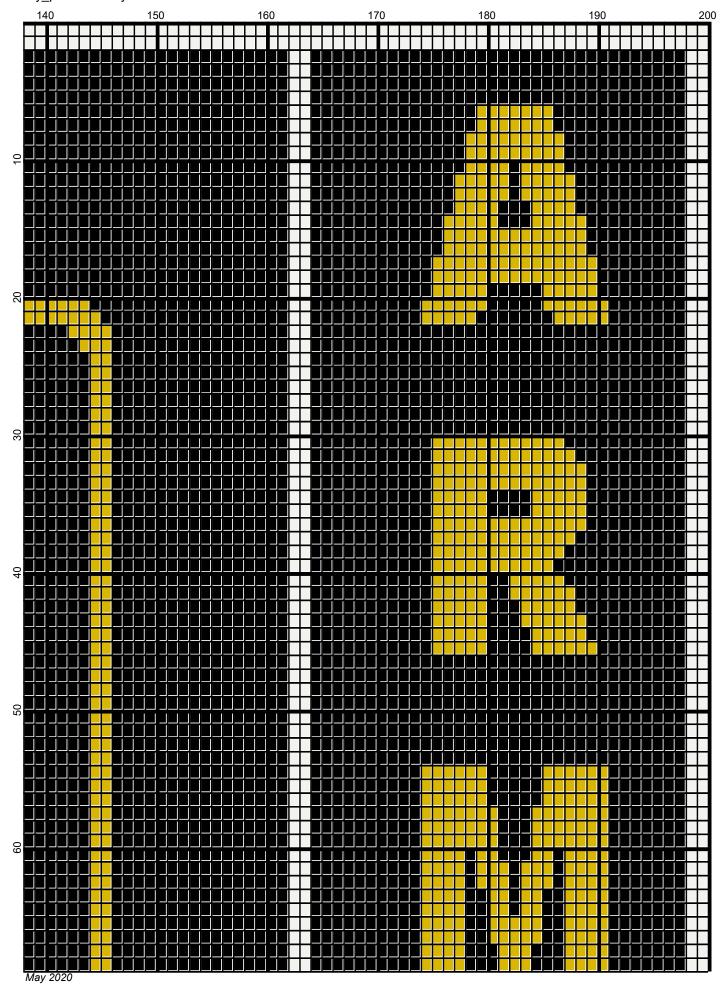

Instructions for using the graph.

GAUGE= 5 STS = 1" 4 ROWS = 1"

I USED SIZE "H" AFGHAN HOOK,USE WHATEVER SIZE GIVES YOU THE CORRECT GAUGE. CAN BE DONE IN AFGHAN STITCH OR SINGLE CROCHET.

EACH SQUARE ON THE GRAPH REPRESENTS 1 STITCH. FOR SINGLE CROCHET READ THE CHART FROM RIGHT TO LEFT, AND THEN LEFT TO RIGHT. IF USING AFGHAN STITCH ALWAYS READ FROM THE RIGHT.

TO START: CHAIN ONE MORE STITCH THAN GRAPH.

YOU WILL NEED TO ADD STITCHES TO MAKE THE PIECE WIDER, AND ADD ROWS TO MAKE IT LONGER. THE DESIGN IS CENTERED, SO ADD STITCHES EVENLY TO BOTH SIDES.

ESTIMATED RED HEART YARN NEEDED:

WHITE; 8 OUNCES GOLD:: 4 OUNCES BLACK: 36OUNCES CAFE LATTE: 1 OUNCE RED: 3 OUNCES

RED: 3 OUNCES TRUE BLUE: 2 OUNCES ROYAL: 2 OUNCES