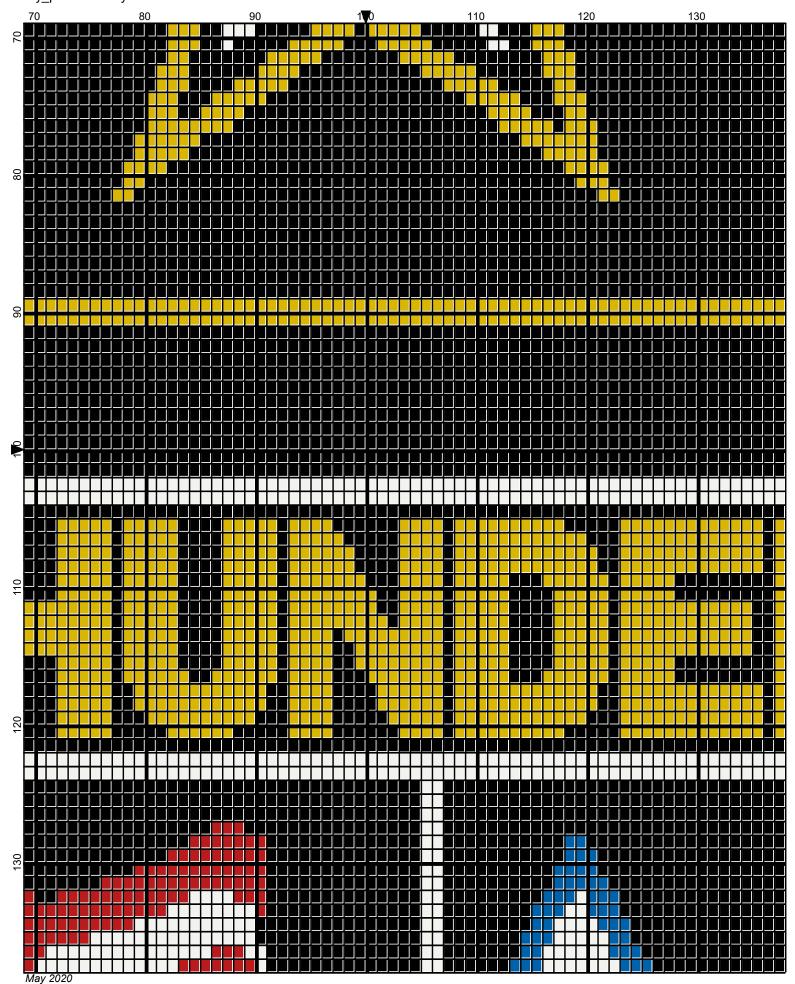

## army patchwork

Author: Donna Hammell

Company: Donna's Crochet Shoppe

Copyright: May 2020

Website: www.donnascrochetshoppe.com

Grid Size: 200W x 200H

**Design Area:** 20.00" x 25.25" (200 x 202 stitches)

Legend:

Instructions for using the graph.

GAUGE= 5 STS = 1" 4 ROWS = 1"

I USED SIZE "H" AFGHAN HOOK,USE WHATEVER SIZE GIVES YOU THE CORRECT GAUGE. CAN BE DONE IN AFGHAN STITCH OR SINGLE CROCHET.

EACH SQUARE ON THE GRAPH REPRESENTS 1 STITCH. FOR SINGLE CROCHET READ THE CHART FROM RIGHT TO LEFT, AND THEN LEFT TO RIGHT. IF USING AFGHAN STITCH ALWAYS READ FROM THE RIGHT.

TO START: CHAIN ONE MORE STITCH THAN GRAPH.

YOU WILL NEED TO ADD STITCHES TO MAKE THE PIECE WIDER, AND ADD ROWS TO MAKE IT LONGER. THE DESIGN IS CENTERED, SO ADD STITCHES EVENLY TO BOTH SIDES.

ESTIMATED RED HEART YARN NEEDED: