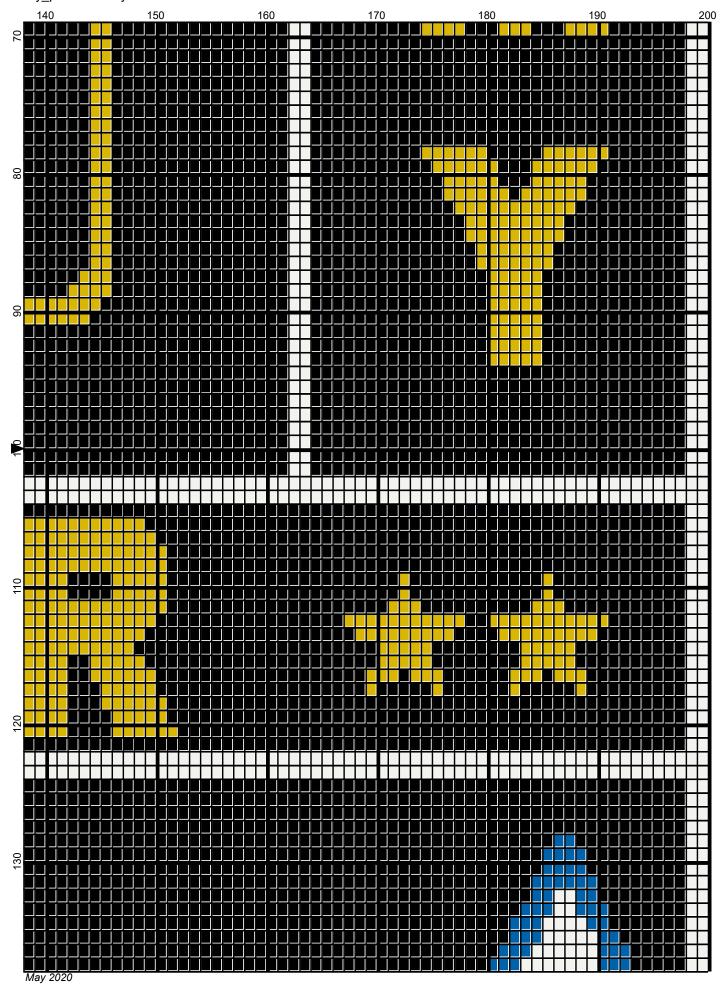

## army patchwork

Author: Donna Hammell

Company: Donna's Crochet Shoppe

Copyright: May 2020

Website: www.donnascrochetshoppe.com

Grid Size: 200W x 200H

**Design Area:** 20.00" x 25.25" (200 x 202 stitches)

Legend:

Instructions for using the graph.

GAUGE= 5 STS = 1" 4 ROWS = 1"

I USED SIZE "H" AFGHAN HOOK,USE WHATEVER SIZE GIVES YOU THE CORRECT GAUGE. CAN BE DONE IN AFGHAN STITCH OR SINGLE CROCHET.

EACH SQUARE ON THE GRAPH REPRESENTS 1 STITCH. FOR SINGLE CROCHET READ THE CHART FROM RIGHT TO LEFT, AND THEN LEFT TO RIGHT. IF USING AFGHAN STITCH ALWAYS READ FROM THE RIGHT.

TO START: CHAIN ONE MORE STITCH THAN GRAPH.

YOU WILL NEED TO ADD STITCHES TO MAKE THE PIECE WIDER, AND ADD ROWS TO MAKE IT LONGER. THE DESIGN IS CENTERED, SO ADD STITCHES EVENLY TO BOTH SIDES.

ESTIMATED RED HEART YARN NEEDED: