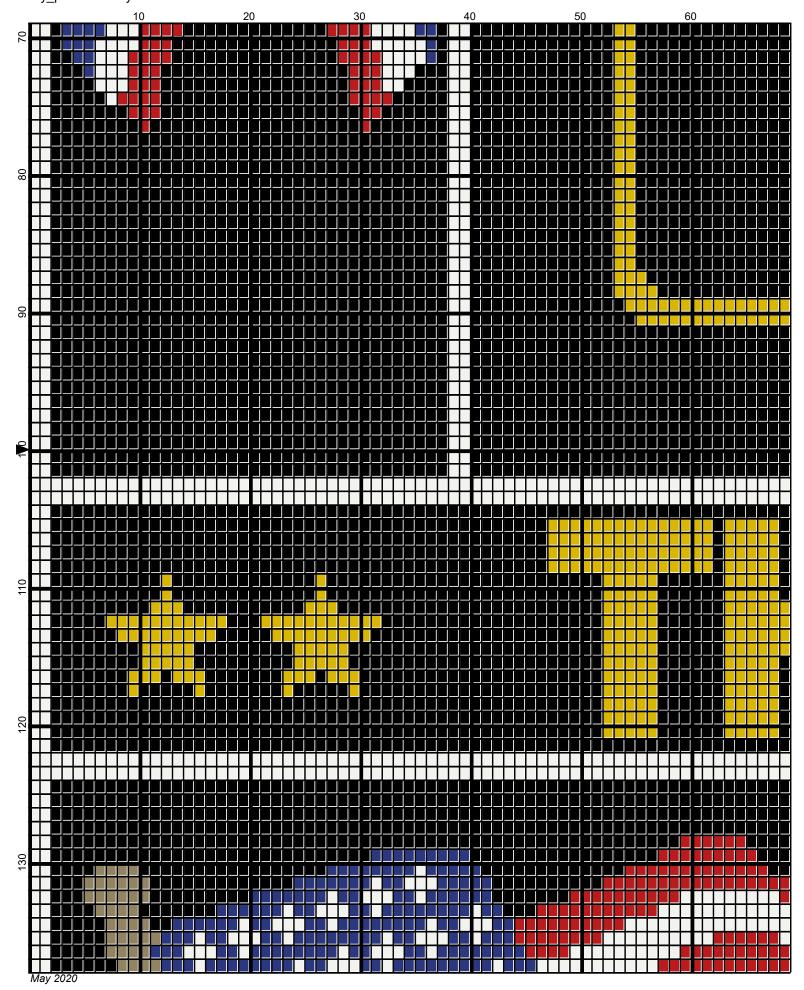

Instructions for using the graph.

GAUGE= 5 STS = 1" 4 ROWS = 1"

I USED SIZE "H" AFGHAN HOOK,USE WHATEVER SIZE GIVES YOU THE CORRECT GAUGE. CAN BE DONE IN AFGHAN STITCH OR SINGLE CROCHET.

EACH SQUARE ON THE GRAPH REPRESENTS 1 STITCH. FOR SINGLE CROCHET READ THE CHART FROM RIGHT TO LEFT, AND THEN LEFT TO RIGHT. IF USING AFGHAN STITCH ALWAYS READ FROM THE RIGHT.

TO START: CHAIN ONE MORE STITCH THAN GRAPH.

YOU WILL NEED TO ADD STITCHES TO MAKE THE PIECE WIDER, AND ADD ROWS TO MAKE IT LONGER. THE DESIGN IS CENTERED, SO ADD STITCHES EVENLY TO BOTH SIDES.

ESTIMATED RED HEART YARN NEEDED:

WHITE; 8 OUNCES GOLD:: 4 OUNCES BLACK: 36OUNCES CAFE LATTE: 1 OUNCE RED: 3 OUNCES

RED: 3 OUNCES TRUE BLUE: 2 OUNCES ROYAL: 2 OUNCES