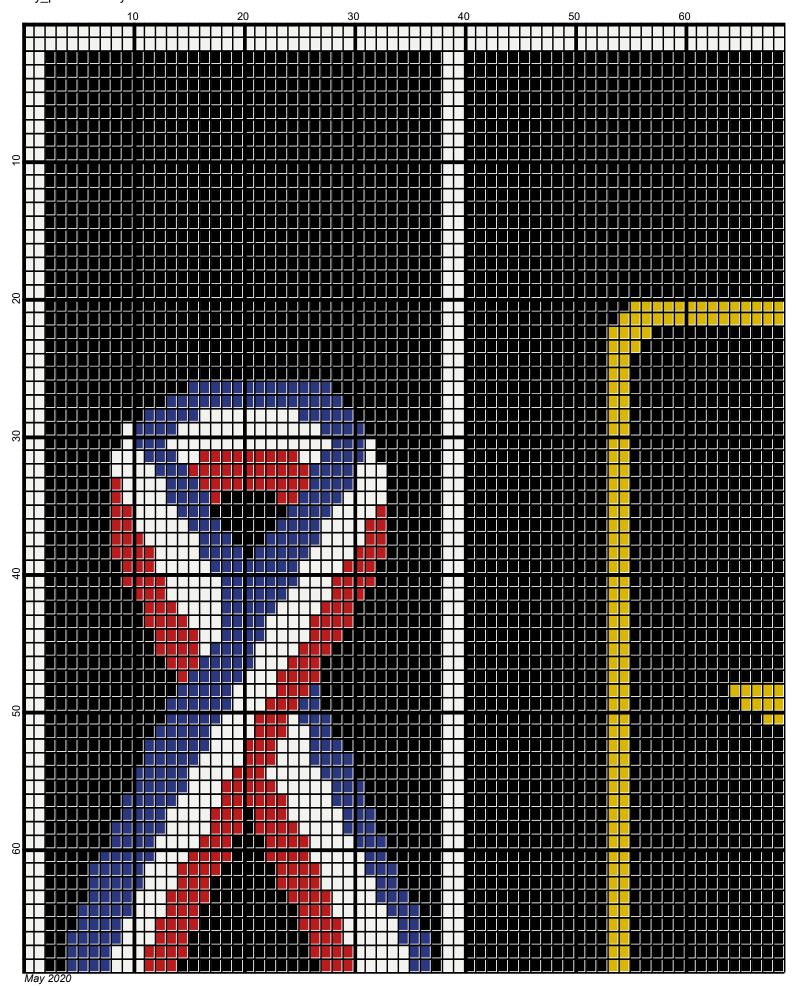

Instructions for using the graph.

GAUGE= 5 STS = 1" 4 ROWS = 1"

I USED SIZE "H" AFGHAN HOOK,USE WHATEVER SIZE GIVES YOU THE CORRECT GAUGE. CAN BE DONE IN AFGHAN STITCH OR SINGLE CROCHET.

EACH SQUARE ON THE GRAPH REPRESENTS 1 STITCH. FOR SINGLE CROCHET READ THE CHART FROM RIGHT TO LEFT, AND THEN LEFT TO RIGHT. IF USING AFGHAN STITCH ALWAYS READ FROM THE RIGHT.

TO START: CHAIN ONE MORE STITCH THAN GRAPH.

YOU WILL NEED TO ADD STITCHES TO MAKE THE PIECE WIDER, AND ADD ROWS TO MAKE IT LONGER. THE DESIGN IS CENTERED, SO ADD STITCHES EVENLY TO BOTH SIDES.

ESTIMATED RED HEART YARN NEEDED:

WHITE; 8 OUNCES GOLD:: 4 OUNCES BLACK: 36OUNCES CAFE LATTE: 1 OUNCE RED: 3 OUNCES

RED: 3 OUNCES TRUE BLUE: 2 OUNCES ROYAL: 2 OUNCES