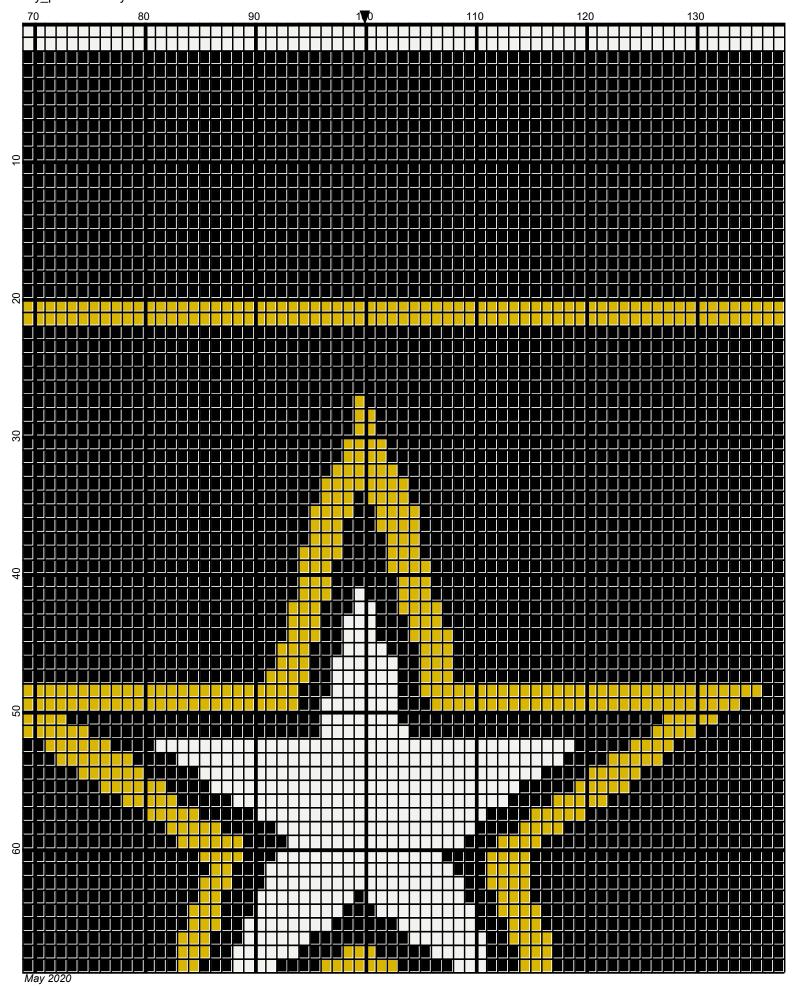

Instructions for using the graph.

GAUGE= 5 STS = 1" 4 ROWS = 1"

I USED SIZE "H" AFGHAN HOOK,USE WHATEVER SIZE GIVES YOU THE CORRECT GAUGE. CAN BE DONE IN AFGHAN STITCH OR SINGLE CROCHET.

EACH SQUARE ON THE GRAPH REPRESENTS 1 STITCH. FOR SINGLE CROCHET READ THE CHART FROM RIGHT TO LEFT, AND THEN LEFT TO RIGHT. IF USING AFGHAN STITCH ALWAYS READ FROM THE RIGHT.

TO START: CHAIN ONE MORE STITCH THAN GRAPH.

YOU WILL NEED TO ADD STITCHES TO MAKE THE PIECE WIDER, AND ADD ROWS TO MAKE IT LONGER. THE DESIGN IS CENTERED, SO ADD STITCHES EVENLY TO BOTH SIDES.

ESTIMATED RED HEART YARN NEEDED:

WHITE; 8 OUNCES GOLD:: 4 OUNCES BLACK: 36OUNCES CAFE LATTE: 1 OUNCE RED: 3 OUNCES

RED: 3 OUNCES TRUE BLUE: 2 OUNCES ROYAL: 2 OUNCES