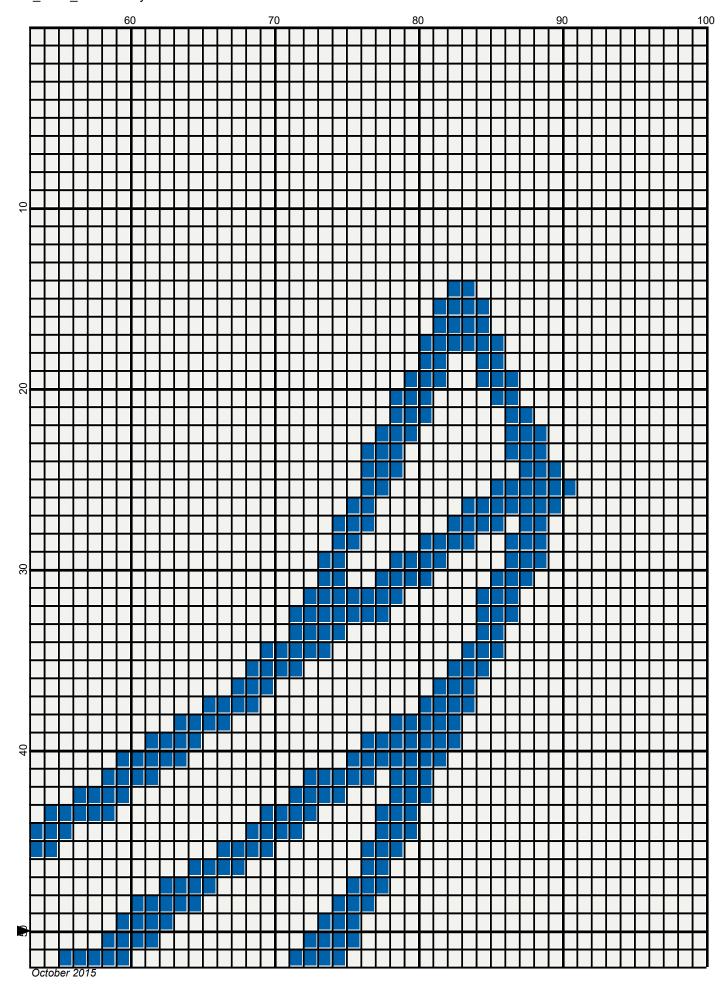

## air force 100x100

Author: Donna Hammell
Copyright: October 2015

Website: www.donnascrochetshoppe.com

Grid Size: 100W x 100H

**Design Area:** 10.00" x 12.50" (100 x 100 stitches)

Legend:

[2] RHS RHTB True Blue [2] RHS 316 Soft White

Instructions for using the graph.

GAUGE= 5 STS = 1" 4 ROWS = 1"

I USED SIZE "H" AFGHAN HOOK,USE WHATEVER SIZE GIVES YOU THE CORRECT GAUGE. CAN BE DONE IN AFGHAN STITCH OR SINGLE CROCHET.

EACH SQUARE ON THE GRAPH REPRESENTS 1 STITCH. FOR SINGLE CROCHET READ THE CHART FROM RIGHT TO LEFT, AND THEN LEFT TO RIGHT. IF USING AFGHAN STITCH ALWAYS READ FROM THE RIGHT.

TO START: CHAIN ONE MORE STITCH THAN GRAPH.

YOU WILL NEED TO ADD STITCHES TO MAKE THE PIECE WIDER, AND ADD ROWS TO MAKE IT LONGER. THE DESIGN IS CENTERED, SO ADD STITCHES EVENLY TO BOTH SIDES.

ESTIMATED YARN NEEDED: TRUE BLUE: 2 OUNCES WHITE: 12 OUNCES