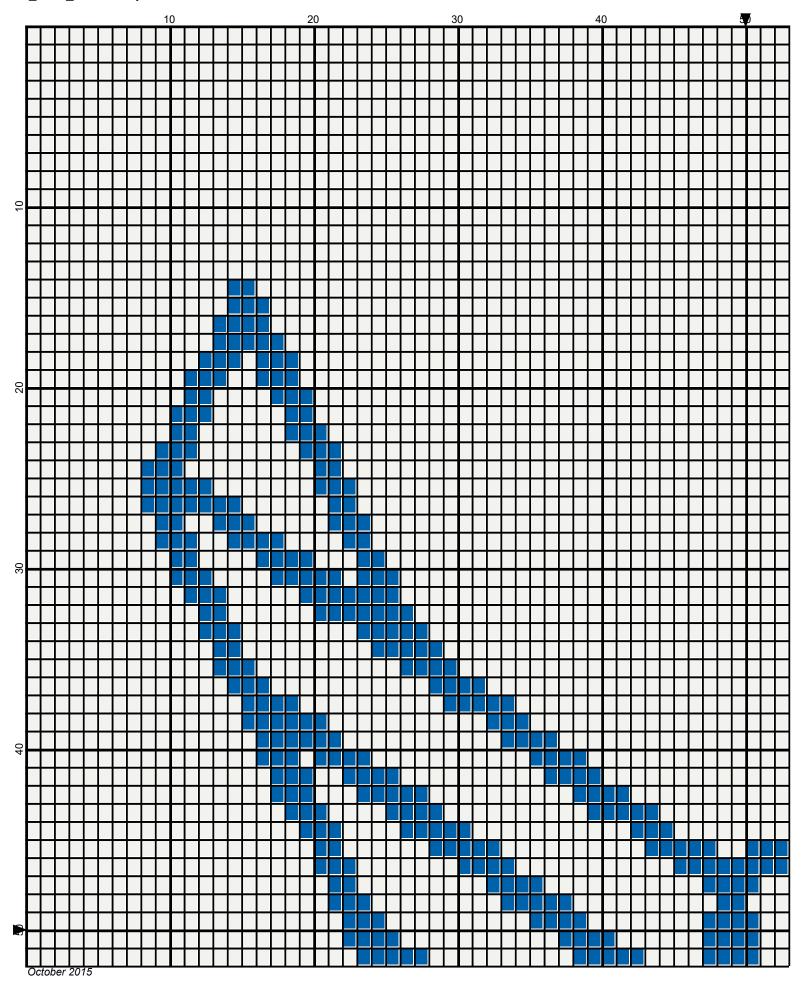

## air force 100x100

Author: Donna Hammell
Copyright: October 2015

Website: www.donnascrochetshoppe.com

Grid Size: 100W x 100H

**Design Area:** 10.00" x 12.50" (100 x 100 stitches)

Legend:

[2] RHS RHTB True Blue [2] RHS 316 Soft White

Instructions for using the graph.

GAUGE= 5 STS = 1" 4 ROWS = 1"

I USED SIZE "H" AFGHAN HOOK,USE WHATEVER SIZE GIVES YOU THE CORRECT GAUGE. CAN BE DONE IN AFGHAN STITCH OR SINGLE CROCHET.

EACH SQUARE ON THE GRAPH REPRESENTS 1 STITCH. FOR SINGLE CROCHET READ THE CHART FROM RIGHT TO LEFT, AND THEN LEFT TO RIGHT. IF USING AFGHAN STITCH ALWAYS READ FROM THE RIGHT.

TO START: CHAIN ONE MORE STITCH THAN GRAPH.

YOU WILL NEED TO ADD STITCHES TO MAKE THE PIECE WIDER, AND ADD ROWS TO MAKE IT LONGER. THE DESIGN IS CENTERED, SO ADD STITCHES EVENLY TO BOTH SIDES.

ESTIMATED YARN NEEDED: TRUE BLUE: 2 OUNCES WHITE: 12 OUNCES