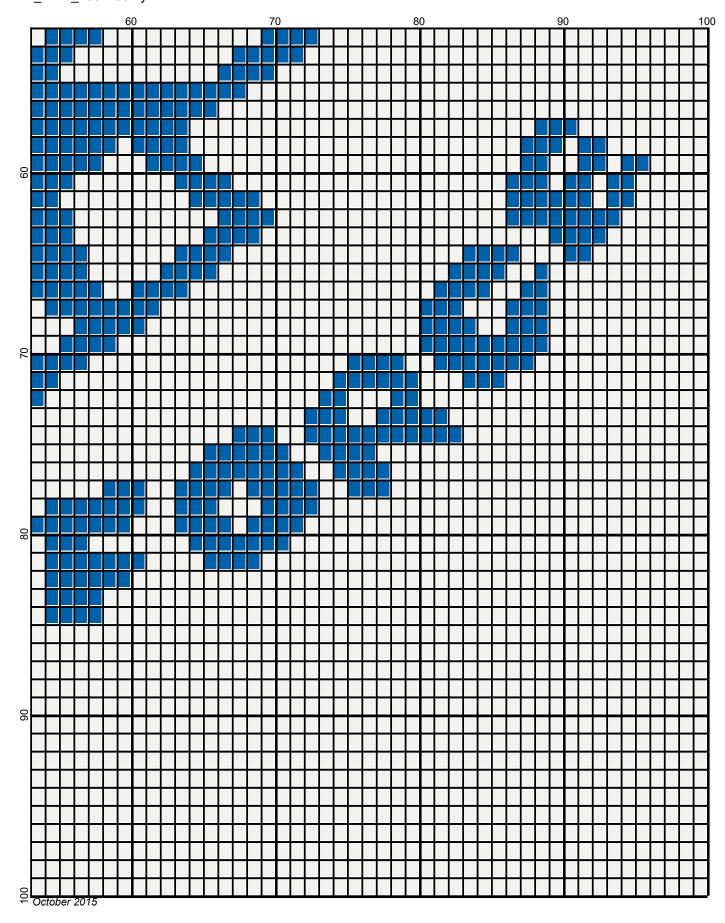

## air force 100x100

Author: Donna Hammell
Copyright: October 2015

Website: www.donnascrochetshoppe.com

Grid Size: 100W x 100H

**Design Area:** 10.00" x 12.50" (100 x 100 stitches)

Legend:

[2] RHS RHTB True Blue [2] RHS 316 Soft White

Instructions for using the graph.

GAUGE= 5 STS = 1" 4 ROWS = 1"

I USED SIZE "H" AFGHAN HOOK,USE WHATEVER SIZE GIVES YOU THE CORRECT GAUGE. CAN BE DONE IN AFGHAN STITCH OR SINGLE CROCHET.

EACH SQUARE ON THE GRAPH REPRESENTS 1 STITCH. FOR SINGLE CROCHET READ THE CHART FROM RIGHT TO LEFT, AND THEN LEFT TO RIGHT. IF USING AFGHAN STITCH ALWAYS READ FROM THE RIGHT.

TO START: CHAIN ONE MORE STITCH THAN GRAPH.

YOU WILL NEED TO ADD STITCHES TO MAKE THE PIECE WIDER, AND ADD ROWS TO MAKE IT LONGER. THE DESIGN IS CENTERED, SO ADD STITCHES EVENLY TO BOTH SIDES.

ESTIMATED YARN NEEDED: TRUE BLUE: 2 OUNCES WHITE: 12 OUNCES