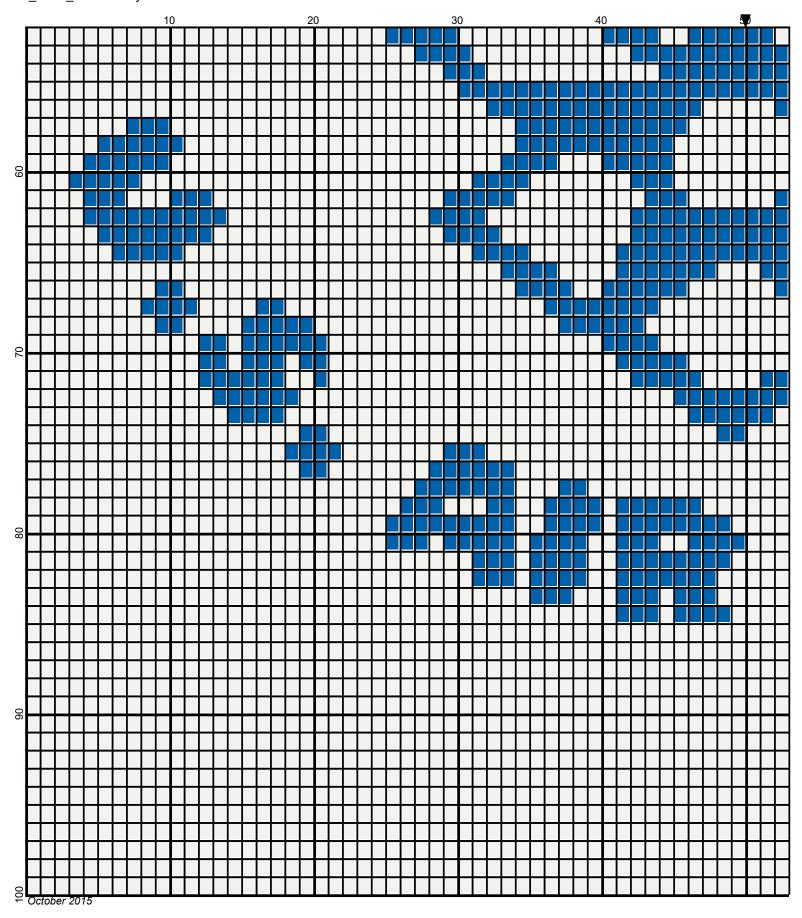

## air force 100x100

Author: Donna Hammell
Copyright: October 2015

Website: www.donnascrochetshoppe.com

Grid Size: 100W x 100H

**Design Area:** 10.00" x 12.50" (100 x 100 stitches)

Legend:

[2] RHS RHTB True Blue [2] RHS 316 Soft White

Instructions for using the graph.

GAUGE= 5 STS = 1" 4 ROWS = 1"

I USED SIZE "H" AFGHAN HOOK,USE WHATEVER SIZE GIVES YOU THE CORRECT GAUGE. CAN BE DONE IN AFGHAN STITCH OR SINGLE CROCHET.

EACH SQUARE ON THE GRAPH REPRESENTS 1 STITCH. FOR SINGLE CROCHET READ THE CHART FROM RIGHT TO LEFT, AND THEN LEFT TO RIGHT. IF USING AFGHAN STITCH ALWAYS READ FROM THE RIGHT.

TO START: CHAIN ONE MORE STITCH THAN GRAPH.

YOU WILL NEED TO ADD STITCHES TO MAKE THE PIECE WIDER, AND ADD ROWS TO MAKE IT LONGER. THE DESIGN IS CENTERED, SO ADD STITCHES EVENLY TO BOTH SIDES.

ESTIMATED YARN NEEDED: TRUE BLUE: 2 OUNCES WHITE: 12 OUNCES