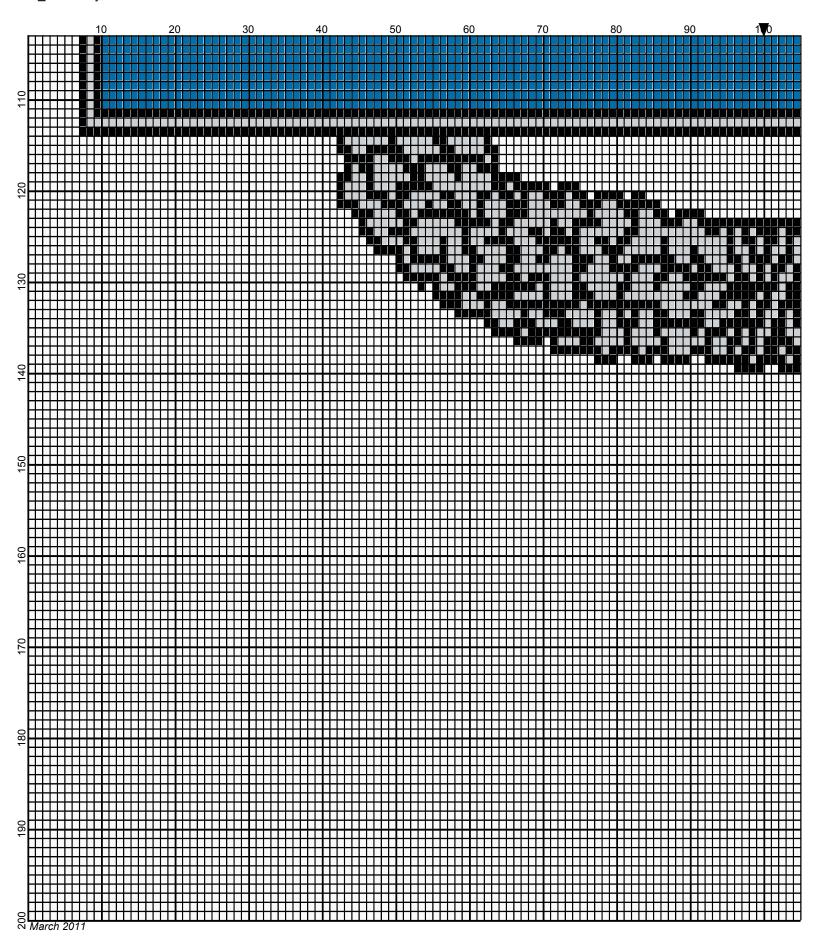

## rifle woods

Author: Donna Hammell
Copyright: March 2011

Website: www.donnascrochetshoppe.com

Grid Size: 200W x 200H

**Design Area:** 20.00" x 25.00" (200 x 200 stitches)

Legend:

🔳 [2] 001 RH012 Black 📘 [2] 001 RH822 True Blue 🔲 [2] 001 RH412 Silver 🔲 [2] 001 rh001 White

Instructions for using the graph.

GAUGE= 5 STS = 1" 4 ROWS = 1"

I USED SIZE "H" AFGHAN HOOK,USE WHATEVER SIZE GIVES YOU THE CORRECT GAUGE. CAN BE DONE IN AFGHAN STITCH OR SINGLE CROCHET.

EACH SQUARE ON THE GRAPH REPRESENTS 1 STITCH. FOR SINGLE CROCHET READ THE CHART FROM RIGHT TO LEFT, AND THEN LEFT TO RIGHT. IF USING AFGHAN STITCH ALWAYS READ FROM THE RIGHT.

TO START: CHAIN ONE MORE STITCH THAN GRAPH.

IF YOU NEED TO MAKE THE PIECE WIDER ADD AN EVEN NUMBER OF STITCHES TO BOTH SIDES, AND ADD ROWS TO MAKE IT LONGER. THE DESIGN IS CENTERED, SO ADD STITCHES EVENLY TO BOTH SIDES.

WHITE:32 OUNCES BLACK: 4 OUNCES TRUE BLUE: 4 OUNCES SILVER: 3 OUNCES