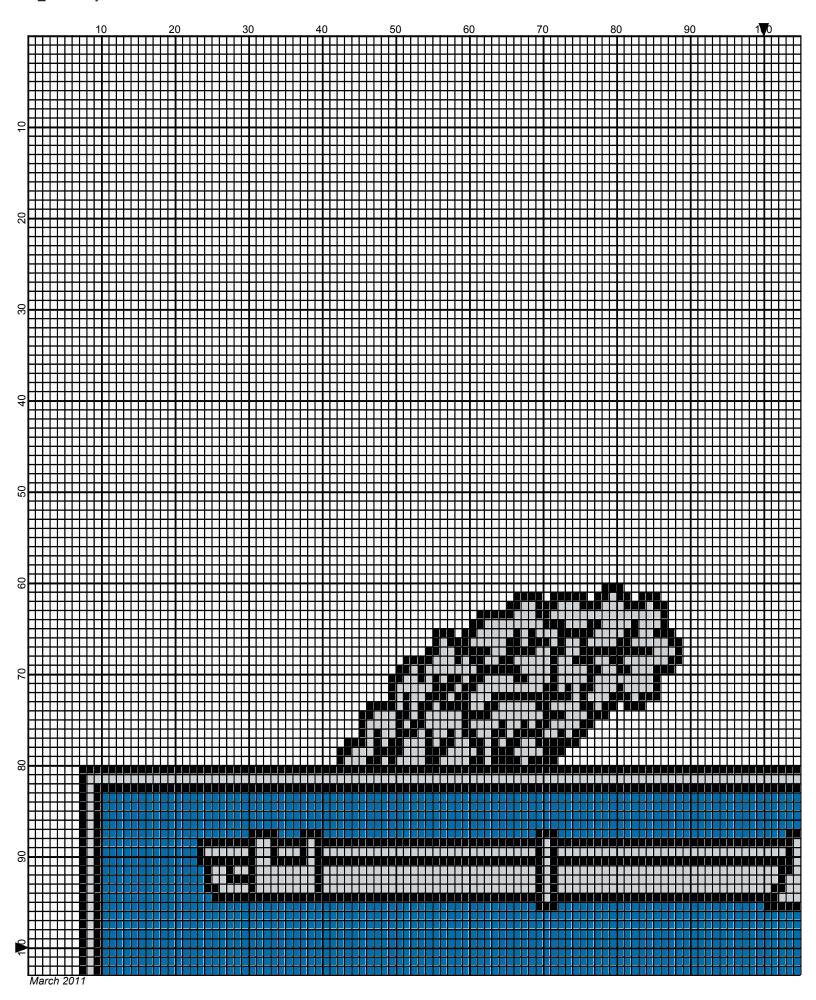

## rifle woods

Author: Donna Hammell
Copyright: March 2011

Website: www.donnascrochetshoppe.com

Grid Size: 200W x 200H

**Design Area:** 20.00" x 25.00" (200 x 200 stitches)

Legend:

🔳 [2] 001 RH012 Black 📘 [2] 001 RH822 True Blue 🔲 [2] 001 RH412 Silver 🔲 [2] 001 rh001 White

Instructions for using the graph.

GAUGE= 5 STS = 1" 4 ROWS = 1"

I USED SIZE "H" AFGHAN HOOK,USE WHATEVER SIZE GIVES YOU THE CORRECT GAUGE. CAN BE DONE IN AFGHAN STITCH OR SINGLE CROCHET.

EACH SQUARE ON THE GRAPH REPRESENTS 1 STITCH. FOR SINGLE CROCHET READ THE CHART FROM RIGHT TO LEFT, AND THEN LEFT TO RIGHT. IF USING AFGHAN STITCH ALWAYS READ FROM THE RIGHT.

TO START: CHAIN ONE MORE STITCH THAN GRAPH.

IF YOU NEED TO MAKE THE PIECE WIDER ADD AN EVEN NUMBER OF STITCHES TO BOTH SIDES, AND ADD ROWS TO MAKE IT LONGER. THE DESIGN IS CENTERED, SO ADD STITCHES EVENLY TO BOTH SIDES.

WHITE:32 OUNCES BLACK: 4 OUNCES TRUE BLUE: 4 OUNCES SILVER: 3 OUNCES