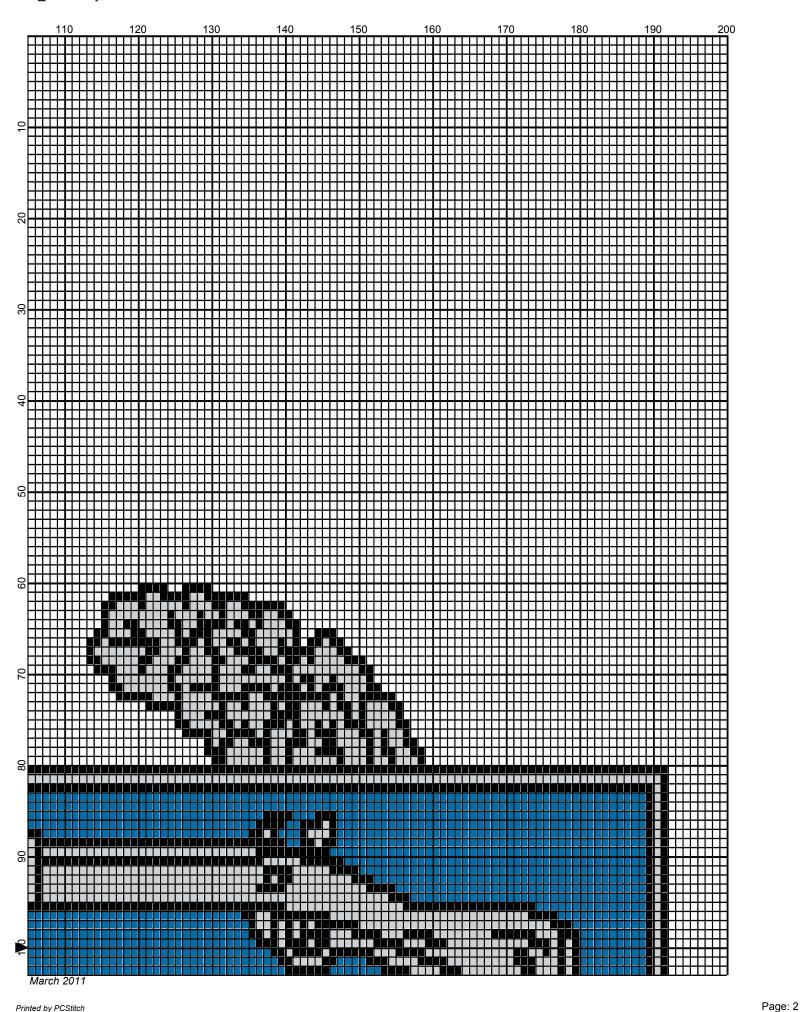

## rifle woods

Author: Donna Hammell
Copyright: March 2011

Website: www.donnascrochetshoppe.com

Grid Size: 200W x 200H

**Design Area:** 20.00" x 25.00" (200 x 200 stitches)

Legend:

🔳 [2] 001 RH012 Black 📘 [2] 001 RH822 True Blue 🔲 [2] 001 RH412 Silver 🔲 [2] 001 rh001 White

Instructions for using the graph.

GAUGE= 5 STS = 1" 4 ROWS = 1"

I USED SIZE "H" AFGHAN HOOK,USE WHATEVER SIZE GIVES YOU THE CORRECT GAUGE. CAN BE DONE IN AFGHAN STITCH OR SINGLE CROCHET.

EACH SQUARE ON THE GRAPH REPRESENTS 1 STITCH. FOR SINGLE CROCHET READ THE CHART FROM RIGHT TO LEFT, AND THEN LEFT TO RIGHT. IF USING AFGHAN STITCH ALWAYS READ FROM THE RIGHT.

TO START: CHAIN ONE MORE STITCH THAN GRAPH.

IF YOU NEED TO MAKE THE PIECE WIDER ADD AN EVEN NUMBER OF STITCHES TO BOTH SIDES, AND ADD ROWS TO MAKE IT LONGER. THE DESIGN IS CENTERED, SO ADD STITCHES EVENLY TO BOTH SIDES.

WHITE:32 OUNCES BLACK: 4 OUNCES TRUE BLUE: 4 OUNCES SILVER: 3 OUNCES