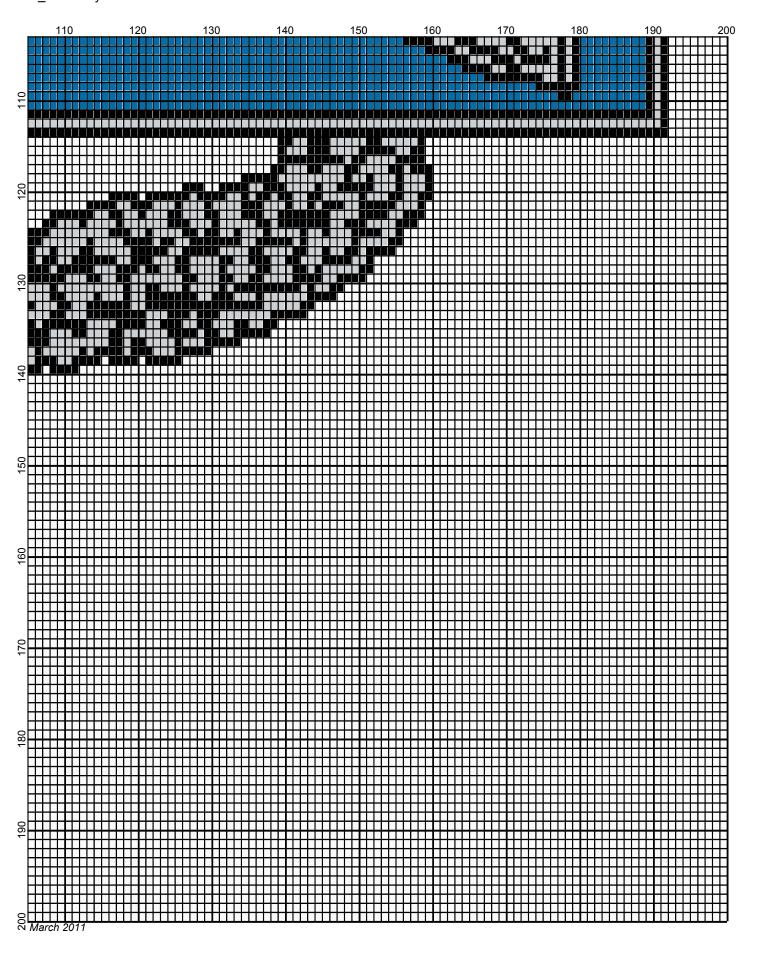

## rifle woods

Author: Donna Hammell
Copyright: March 2011

Website: www.donnascrochetshoppe.com

Grid Size: 200W x 200H

**Design Area:** 20.00" x 25.00" (200 x 200 stitches)

Legend:

🔳 [2] 001 RH012 Black 📘 [2] 001 RH822 True Blue 🔲 [2] 001 RH412 Silver 🔲 [2] 001 rh001 White

Instructions for using the graph.

GAUGE= 5 STS = 1" 4 ROWS = 1"

I USED SIZE "H" AFGHAN HOOK,USE WHATEVER SIZE GIVES YOU THE CORRECT GAUGE. CAN BE DONE IN AFGHAN STITCH OR SINGLE CROCHET.

EACH SQUARE ON THE GRAPH REPRESENTS 1 STITCH. FOR SINGLE CROCHET READ THE CHART FROM RIGHT TO LEFT, AND THEN LEFT TO RIGHT. IF USING AFGHAN STITCH ALWAYS READ FROM THE RIGHT.

TO START: CHAIN ONE MORE STITCH THAN GRAPH.

IF YOU NEED TO MAKE THE PIECE WIDER ADD AN EVEN NUMBER OF STITCHES TO BOTH SIDES, AND ADD ROWS TO MAKE IT LONGER. THE DESIGN IS CENTERED, SO ADD STITCHES EVENLY TO BOTH SIDES.

WHITE:32 OUNCES BLACK: 4 OUNCES TRUE BLUE: 4 OUNCES SILVER: 3 OUNCES