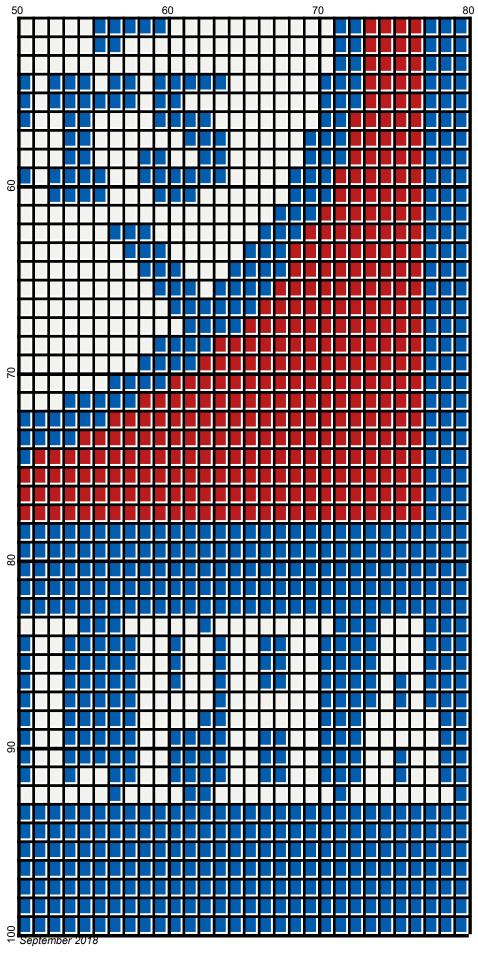

# 76ers\_80x100

| Author:      | Donna Hammell                      |
|--------------|------------------------------------|
| Company:     | Donna's Crochet Shoppe             |
| Copyright:   | September 2018                     |
| Website:     | www.donnascrochetshoppe.com        |
| Grid Size:   | 80W x 100H                         |
| Design Area: | 8.00" x 12.50" (80 x 100 stitches) |
| -            |                                    |

Legend: [2] RHS 390 Hot Red
[2] RHS 3945 BLUE SUEDE
[2] RHS 316 Soft White

Instructions for using the graph.

GAUGE= 5 STS = 1" 4 ROWS = 1"

I USED SIZE "H" AFGHAN HOOK, USE WHATEVER SIZE GIVES YOU THE CORRECT GAUGE. CAN BE DONE IN AFGHAN STITCH OR SINGLE CROCHET.

EACH SQUARE ON THE GRAPH REPRESENTS 1 STITCH. FOR SINGLE CROCHET READ THE CHART FROM RIGHT TO LEFT, AND THEN LEFT TO RIGHT. IF USING AFGHAN STITCH ALWAYS READ FROM THE RIGHT.

TO START: CHAIN ONE MORE STITCH THAN GRAPH.

IF YOU NEED TO MAKE THE PIECE WIDER ADD AN EVEN NUMBER OF STITCHES TO BOTH SIDES, AND ADD ROWS TO MAKE IT LONGER. THE DESIGN IS CENTERED, SO ADD STITCHES EVENLY TO BOTH SIDES.

ESTIMATED YARN NEEDED: BLUE: 6 OUNCES WHITE:4 OUNCES RED: 2 OUNCES