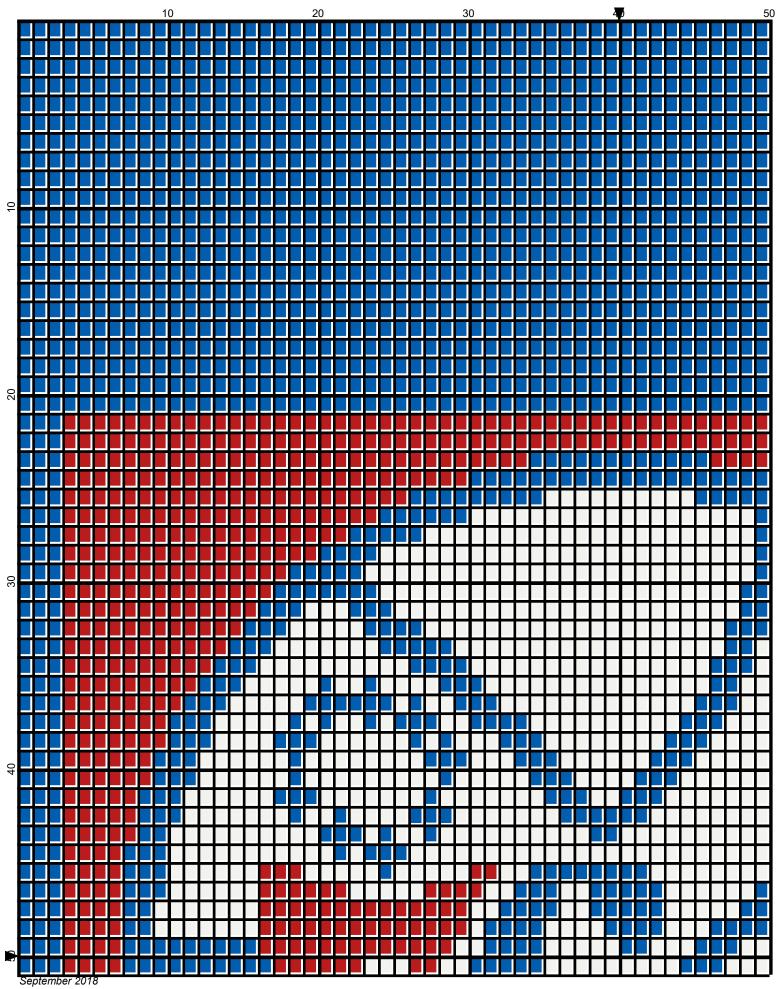

# 76ers\_80x100

| Author:      | Donna Hammell                      |
|--------------|------------------------------------|
| Company:     | Donna's Crochet Shoppe             |
| Copyright:   | September 2018                     |
| Website:     | www.donnascrochetshoppe.com        |
| Grid Size:   | 80W x 100H                         |
| Design Area: | 8.00" x 12.50" (80 x 100 stitches) |
| -            |                                    |

Legend: [2] RHS 390 Hot Red
[2] RHS 3945 BLUE SUEDE
[2] RHS 316 Soft White

Instructions for using the graph.

GAUGE= 5 STS = 1" 4 ROWS = 1"

I USED SIZE "H" AFGHAN HOOK, USE WHATEVER SIZE GIVES YOU THE CORRECT GAUGE. CAN BE DONE IN AFGHAN STITCH OR SINGLE CROCHET.

EACH SQUARE ON THE GRAPH REPRESENTS 1 STITCH. FOR SINGLE CROCHET READ THE CHART FROM RIGHT TO LEFT, AND THEN LEFT TO RIGHT. IF USING AFGHAN STITCH ALWAYS READ FROM THE RIGHT.

TO START: CHAIN ONE MORE STITCH THAN GRAPH.

IF YOU NEED TO MAKE THE PIECE WIDER ADD AN EVEN NUMBER OF STITCHES TO BOTH SIDES, AND ADD ROWS TO MAKE IT LONGER. THE DESIGN IS CENTERED, SO ADD STITCHES EVENLY TO BOTH SIDES.

ESTIMATED YARN NEEDED: BLUE: 6 OUNCES WHITE:4 OUNCES RED: 2 OUNCES