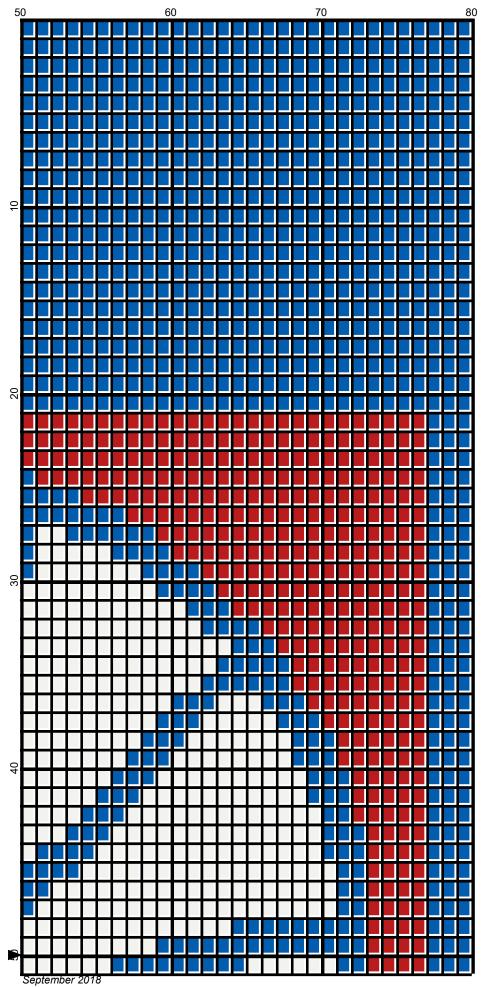

# 76ers\_80x100

| Author:      | Donna Hammell                      |
|--------------|------------------------------------|
| Company:     | Donna's Crochet Shoppe             |
| Copyright:   | September 2018                     |
| Website:     | www.donnascrochetshoppe.com        |
| Grid Size:   | 80W x 100H                         |
| Design Area: | 8.00" x 12.50" (80 x 100 stitches) |
| -            |                                    |

Legend: [2] RHS 390 Hot Red
[2] RHS 3945 BLUE SUEDE
[2] RHS 316 Soft White

Instructions for using the graph.

GAUGE= 5 STS = 1" 4 ROWS = 1"

I USED SIZE "H" AFGHAN HOOK, USE WHATEVER SIZE GIVES YOU THE CORRECT GAUGE. CAN BE DONE IN AFGHAN STITCH OR SINGLE CROCHET.

EACH SQUARE ON THE GRAPH REPRESENTS 1 STITCH. FOR SINGLE CROCHET READ THE CHART FROM RIGHT TO LEFT, AND THEN LEFT TO RIGHT. IF USING AFGHAN STITCH ALWAYS READ FROM THE RIGHT.

TO START: CHAIN ONE MORE STITCH THAN GRAPH.

IF YOU NEED TO MAKE THE PIECE WIDER ADD AN EVEN NUMBER OF STITCHES TO BOTH SIDES, AND ADD ROWS TO MAKE IT LONGER. THE DESIGN IS CENTERED, SO ADD STITCHES EVENLY TO BOTH SIDES.

ESTIMATED YARN NEEDED: BLUE: 6 OUNCES WHITE:4 OUNCES RED: 2 OUNCES