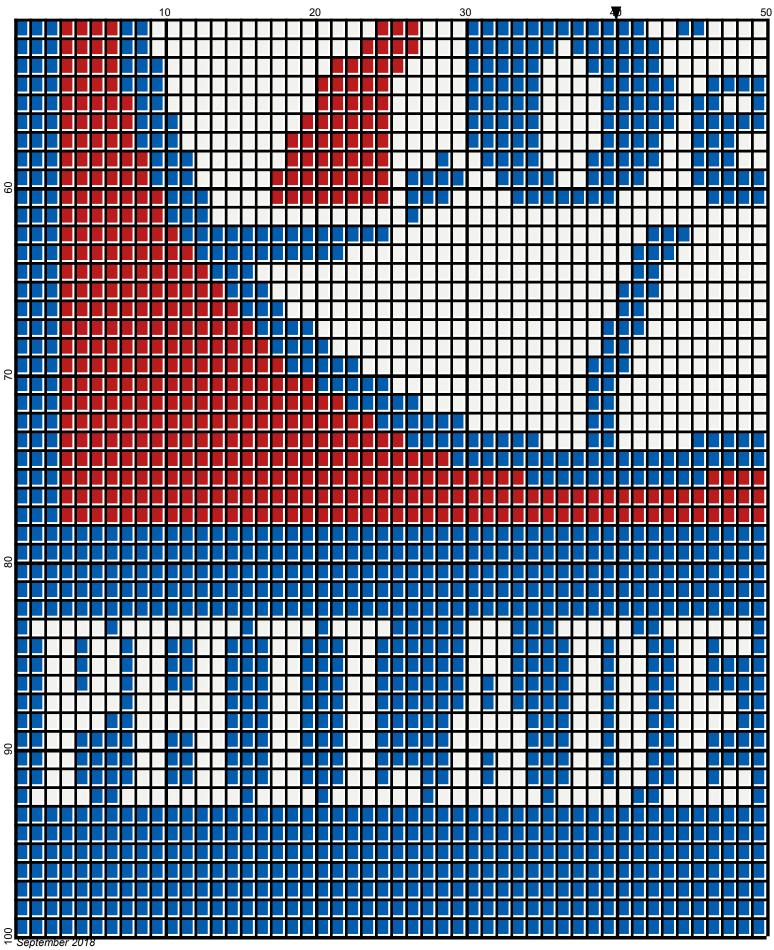

# 76ers\_80x100

| Author:      | Donna Hammell                      |
|--------------|------------------------------------|
| Company:     | Donna's Crochet Shoppe             |
| Copyright:   | September 2018                     |
| Website:     | www.donnascrochetshoppe.com        |
| Grid Size:   | 80W x 100H                         |
| Design Area: | 8.00" x 12.50" (80 x 100 stitches) |
| -            |                                    |

Legend: [2] RHS 390 Hot Red
[2] RHS 3945 BLUE SUEDE
[2] RHS 316 Soft White

Instructions for using the graph.

GAUGE= 5 STS = 1" 4 ROWS = 1"

I USED SIZE "H" AFGHAN HOOK, USE WHATEVER SIZE GIVES YOU THE CORRECT GAUGE. CAN BE DONE IN AFGHAN STITCH OR SINGLE CROCHET.

EACH SQUARE ON THE GRAPH REPRESENTS 1 STITCH. FOR SINGLE CROCHET READ THE CHART FROM RIGHT TO LEFT, AND THEN LEFT TO RIGHT. IF USING AFGHAN STITCH ALWAYS READ FROM THE RIGHT.

TO START: CHAIN ONE MORE STITCH THAN GRAPH.

IF YOU NEED TO MAKE THE PIECE WIDER ADD AN EVEN NUMBER OF STITCHES TO BOTH SIDES, AND ADD ROWS TO MAKE IT LONGER. THE DESIGN IS CENTERED, SO ADD STITCHES EVENLY TO BOTH SIDES.

ESTIMATED YARN NEEDED: BLUE: 6 OUNCES WHITE:4 OUNCES RED: 2 OUNCES